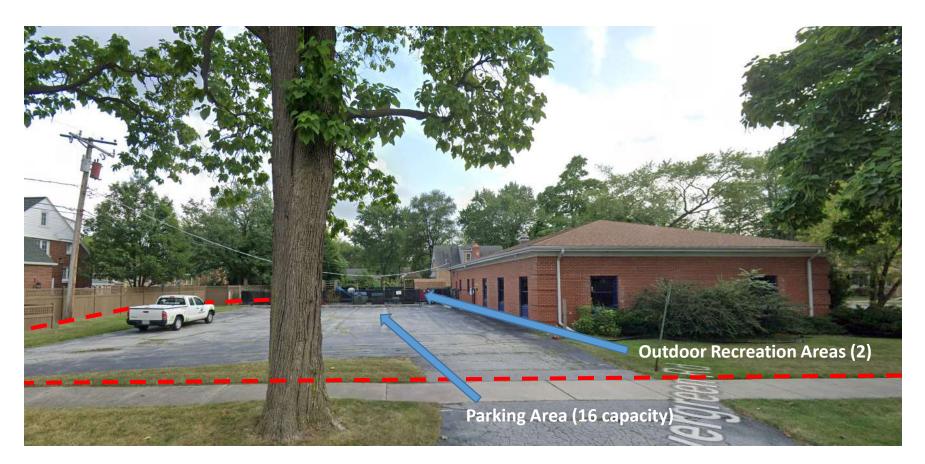

## Child Care Center – Map Amendment/Special Use Permit

Context Site Image

PIN: 32-06-204-001 to 005

Case 24-47 and 48 PZC

November 21, 2024

© 2024 Google

Prepared by: Noah Schumerth, Assistant Director of Community and Economic Development