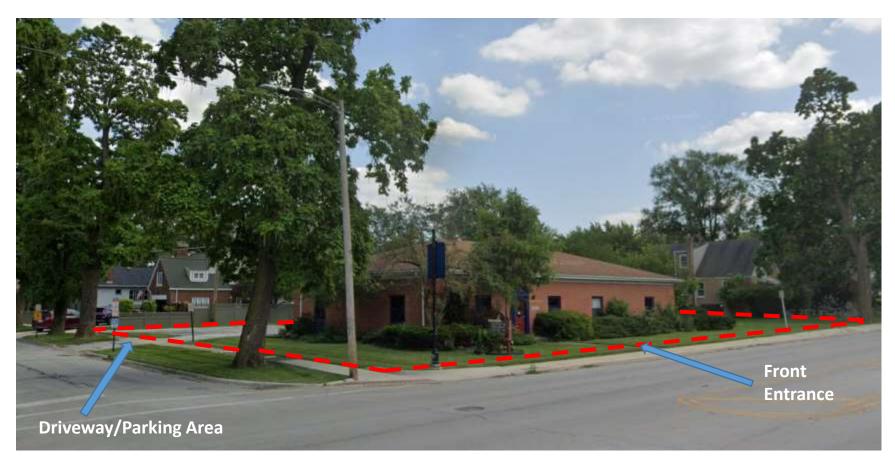

## Child Care Center – Map Amendment/Special Use Permit

Context Site Image

PIN: 32-06-204-001 to 005

Case 24-47 and 48 PZC

November 21, 2024

© 2024 Google

Prepared by: Noah Schumerth, Assistant Director of Community and Economic Development