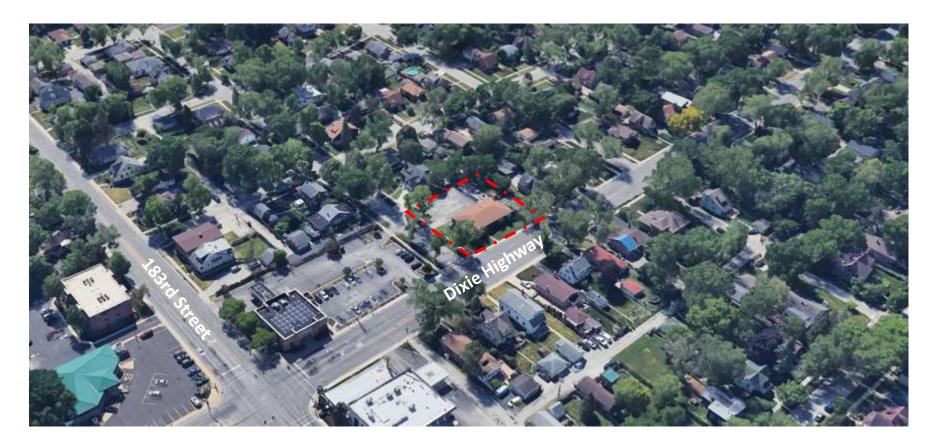

| 18341 Dixie Highway       | Child Care Center – Map<br>Amendment/Special Use Permit | Context Aerial Image |
|---------------------------|---------------------------------------------------------|----------------------|
| PIN: 32-06-204-001 to 005 | Case 24-47 and 48 PZC                                   | November 21, 2024    |

© 2023 Google, Maxar Technologies, USGS

Prepared by: Noah Schumerth, Assistant Director of Community and Economic Development

| 18341 Dix | ie Highway |
|-----------|------------|
|-----------|------------|