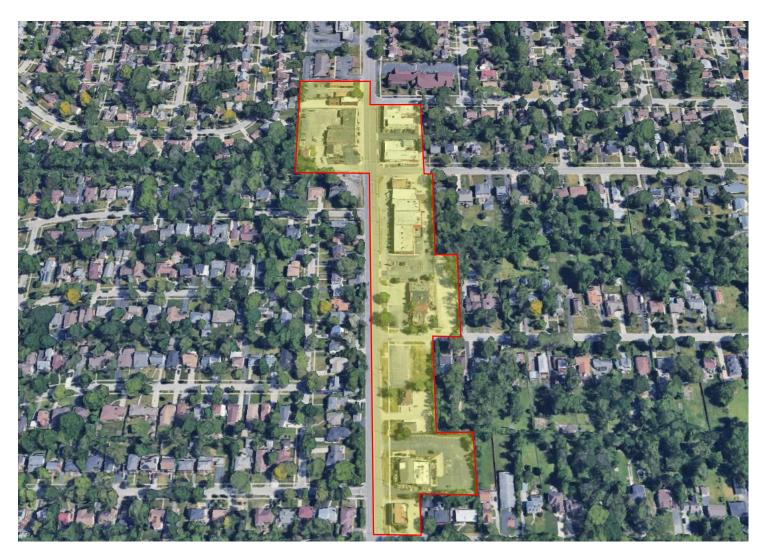

## **Southgate TIF District**

- Northernmost boundary terminates at southern boundary of Therapy Providers South building (18636 Dixie Hwy) and southern boundary of Faith Lutheran Church property (18645 Dixie Hwy).
- Eastern boundary formed by alley behind property on east side of 18600 and 18700 blocks of Dixie Highway, public parking lot at 18811 Dixie, and other properties along eastern side of Dixie Highway on 18800 block of Dixie Highway north of Idlewild Lane (Maple Tree Inn, Pro-Scissors Barber, AJ Blooms).
- Southern boundary terminates at Village limits at Idlewild Lane.
- Western boundary formed by Village limits, western boundary behind property on west side of 18600 block of Dixie Highway.