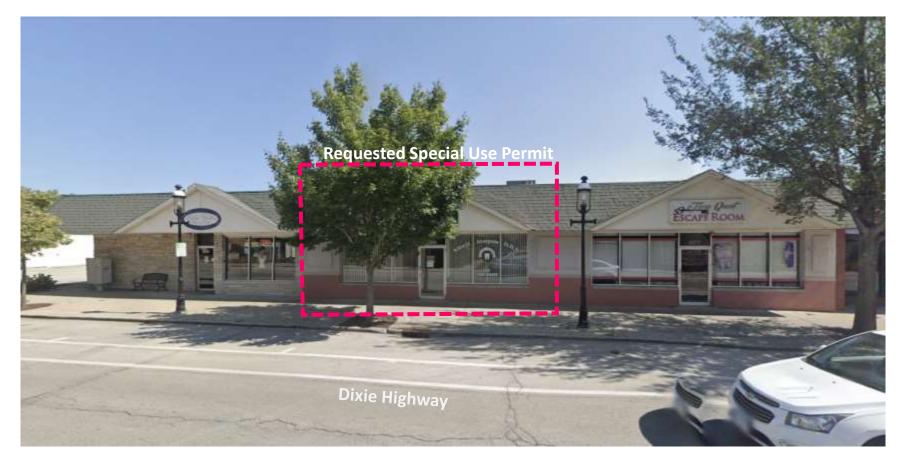

**PIN:** 29-31-409-056-0000 Case 22-35 PZC

December 8, 2022

© 2019 Cook County.

**PIN:** 29-31-409-056-0000 Case 22-35 PZC December 8, 2022

© 2022 Google

Prepared by: Valerie Berstene, Village Planner

**PIN:** 29-31-409-056-0000

Case 22-35 PZC

December 8, 2022

© 2019 Cook County.

**PIN:** 29-31-409-056-0000

Case 22-35 PZC

December 8, 2022

| Unit              | Parking Ratio | Parking Required |
|-------------------|---------------|------------------|
| 6 treatment rooms | 3 per room    | 18 spaces        |