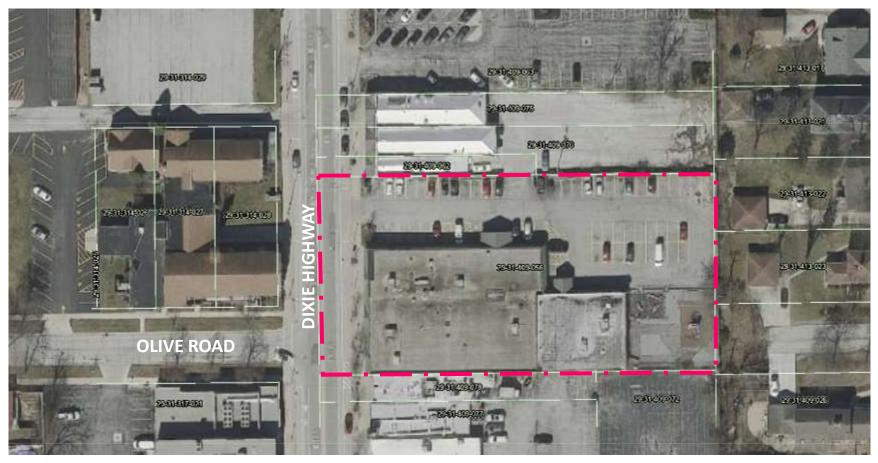

**PIN:** 29-31-409-056-0000 Case 22-35 PZC

December 8, 2022

© 2019 Cook County.

**PIN:** 29-31-409-056-0000 Case 22-35 PZC December 8, 2022

© 2022 Google

Prepared by: Valerie Berstene, Village Planner

**PIN:** 29-31-409-056-0000

Case 22-35 PZC

December 8, 2022

© 2019 Cook County.

**PIN:** 29-31-409-056-0000

Case 22-35 PZC

December 8, 2022

| Unit              | Parking Ratio | Parking Required |
|-------------------|---------------|------------------|
| 6 treatment rooms | 3 per room    | 18 spaces        |