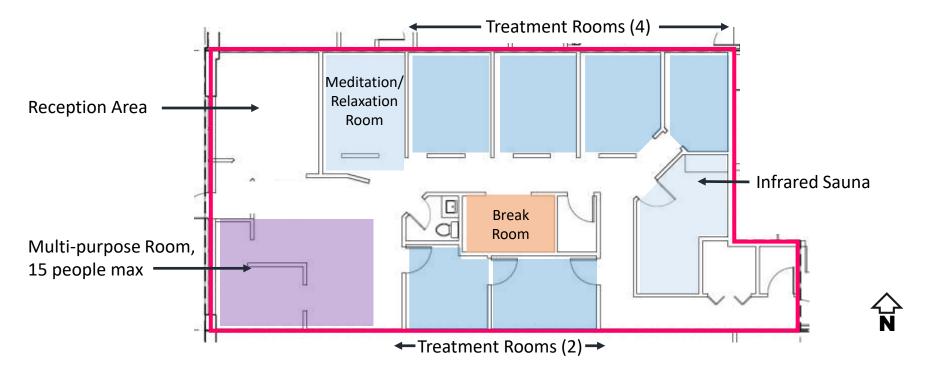

Case 22-35 PZC

December 8, 2022

© 2019 Cook County.

**PIN:** 29-31-409-056-0000

Case 22-35 PZC

December 8, 2022

| Unit              | Parking Ratio | Parking Required |
|-------------------|---------------|------------------|
| 6 treatment rooms | 3 per room    | 18 spaces        |

**PIN:** 29-31-409-056-0000

Case 22-35 PZC

December 8, 2022

| Suite                     | Area   | Use                               | Parking Req. Ratio     | Parking<br>Qty Req. | 25%<br>Qty | Reduced<br>Req. | Use Typical Hours |
|---------------------------|--------|-----------------------------------|------------------------|---------------------|------------|-----------------|-------------------|
| 18201                     | 2,470  | Restaurant (Bakery)               | 1/250 sf               | 10                  | 3          | 7               | Daytime/ weekday  |
| 18203                     | 2,170  | Salon/Spa (Holistic Med) Proposed | 3/treatment room       | 18                  | 5          | 13              | Evening/ weekend  |
| 18205                     | 2,850  | Vacant                            | 1/200 sf (placeholder) | 14                  | 4          | 10              | Evening/ weekend  |
| 18207A                    | 3,120  | Professional Office               | 1/300 sf               | 10                  | 3          | 7               | Daytime/ weekday  |
| 18207B                    | 1,310  | Professional Office               | 1/300 sf               | 4                   | 1          | 3               | Daytime/ weekday  |
| 18209                     | 7,620  | Child Care Center                 | 1/employee + 1/500 sf  | 20                  | 5          | 15              | Daytime/ weekday  |
| TOTAL                     | 19,540 |                                   |                        | 76                  |            | 55              |                   |
| ON-SITE PARKING 62 spaces |        |                                   |                        |                     |            |                 |                   |
| ON-STREET within 300'     |        |                                   | 25 space               | s                   |            |                 |                   |