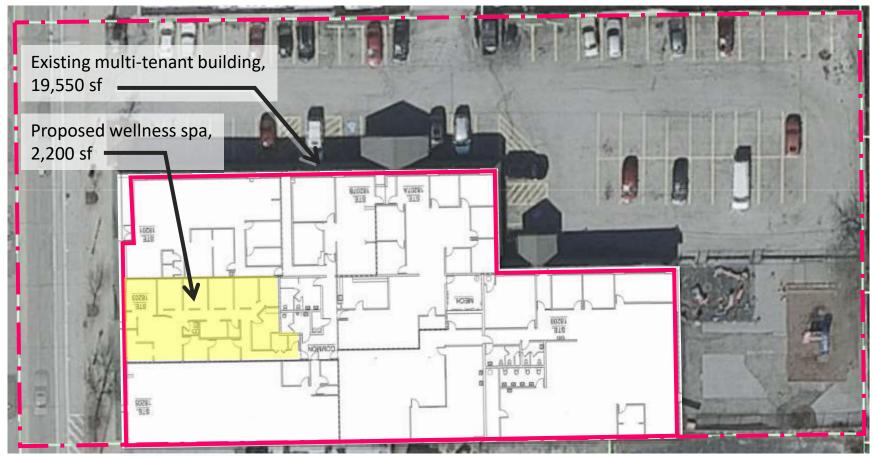

**PIN:** 29-31-409-056-0000

Case 22-35 PZC

December 8, 2022

| Suite                     | Area   | Use                               | Parking Req. Ratio     | Parking<br>Qty Req. | 25%<br>Qty | Reduced<br>Req. | Use Typical Hours |
|---------------------------|--------|-----------------------------------|------------------------|---------------------|------------|-----------------|-------------------|
| 18201                     | 2,470  | Restaurant (Bakery)               | 1/250 sf               | 10                  | 3          | 7               | Daytime/ weekday  |
| 18203                     | 2,170  | Salon/Spa (Holistic Med) Proposed | 3/treatment room       | 18                  | 5          | 13              | Evening/ weekend  |
| 18205                     | 2,850  | Vacant                            | 1/200 sf (placeholder) | 14                  | 4          | 10              | Evening/ weekend  |
| 18207A                    | 3,120  | Professional Office               | 1/300 sf               | 10                  | 3          | 7               | Daytime/ weekday  |
| 18207B                    | 1,310  | Professional Office               | 1/300 sf               | 4                   | 1          | 3               | Daytime/ weekday  |
| 18209                     | 7,620  | Child Care Center                 | 1/employee + 1/500 sf  | 20                  | 5          | 15              | Daytime/ weekday  |
| TOTAL                     | 19,540 |                                   |                        | 76                  |            | 55              |                   |
| ON-SITE PARKING 62 spaces |        |                                   |                        |                     |            |                 |                   |
| ON-STREET within 300'     |        |                                   | 25 space               | s                   |            |                 |                   |