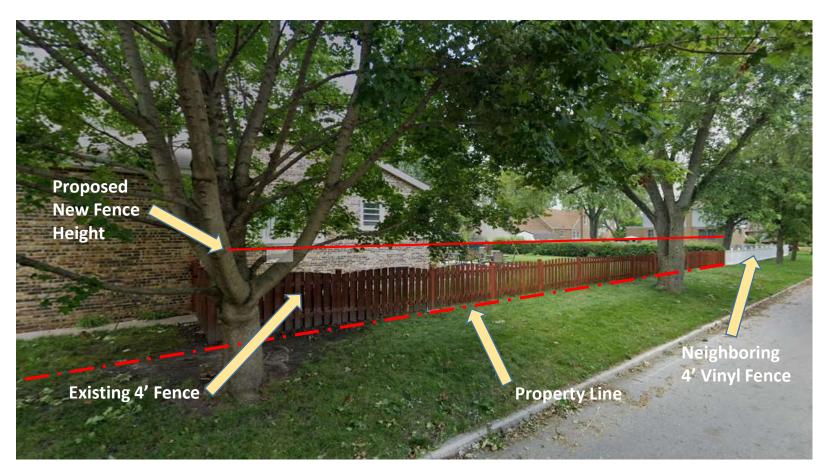

# 18657 Gottschalk Avenue

# Variance – Fence Setback

**Context Site Image** 

PIN: 32-06-212-017

Case 25-23: Variance

June 26, 2025

© 2024 Google

Prepared by: Noah Schumerth, Assistant Director of Community and Economic Development