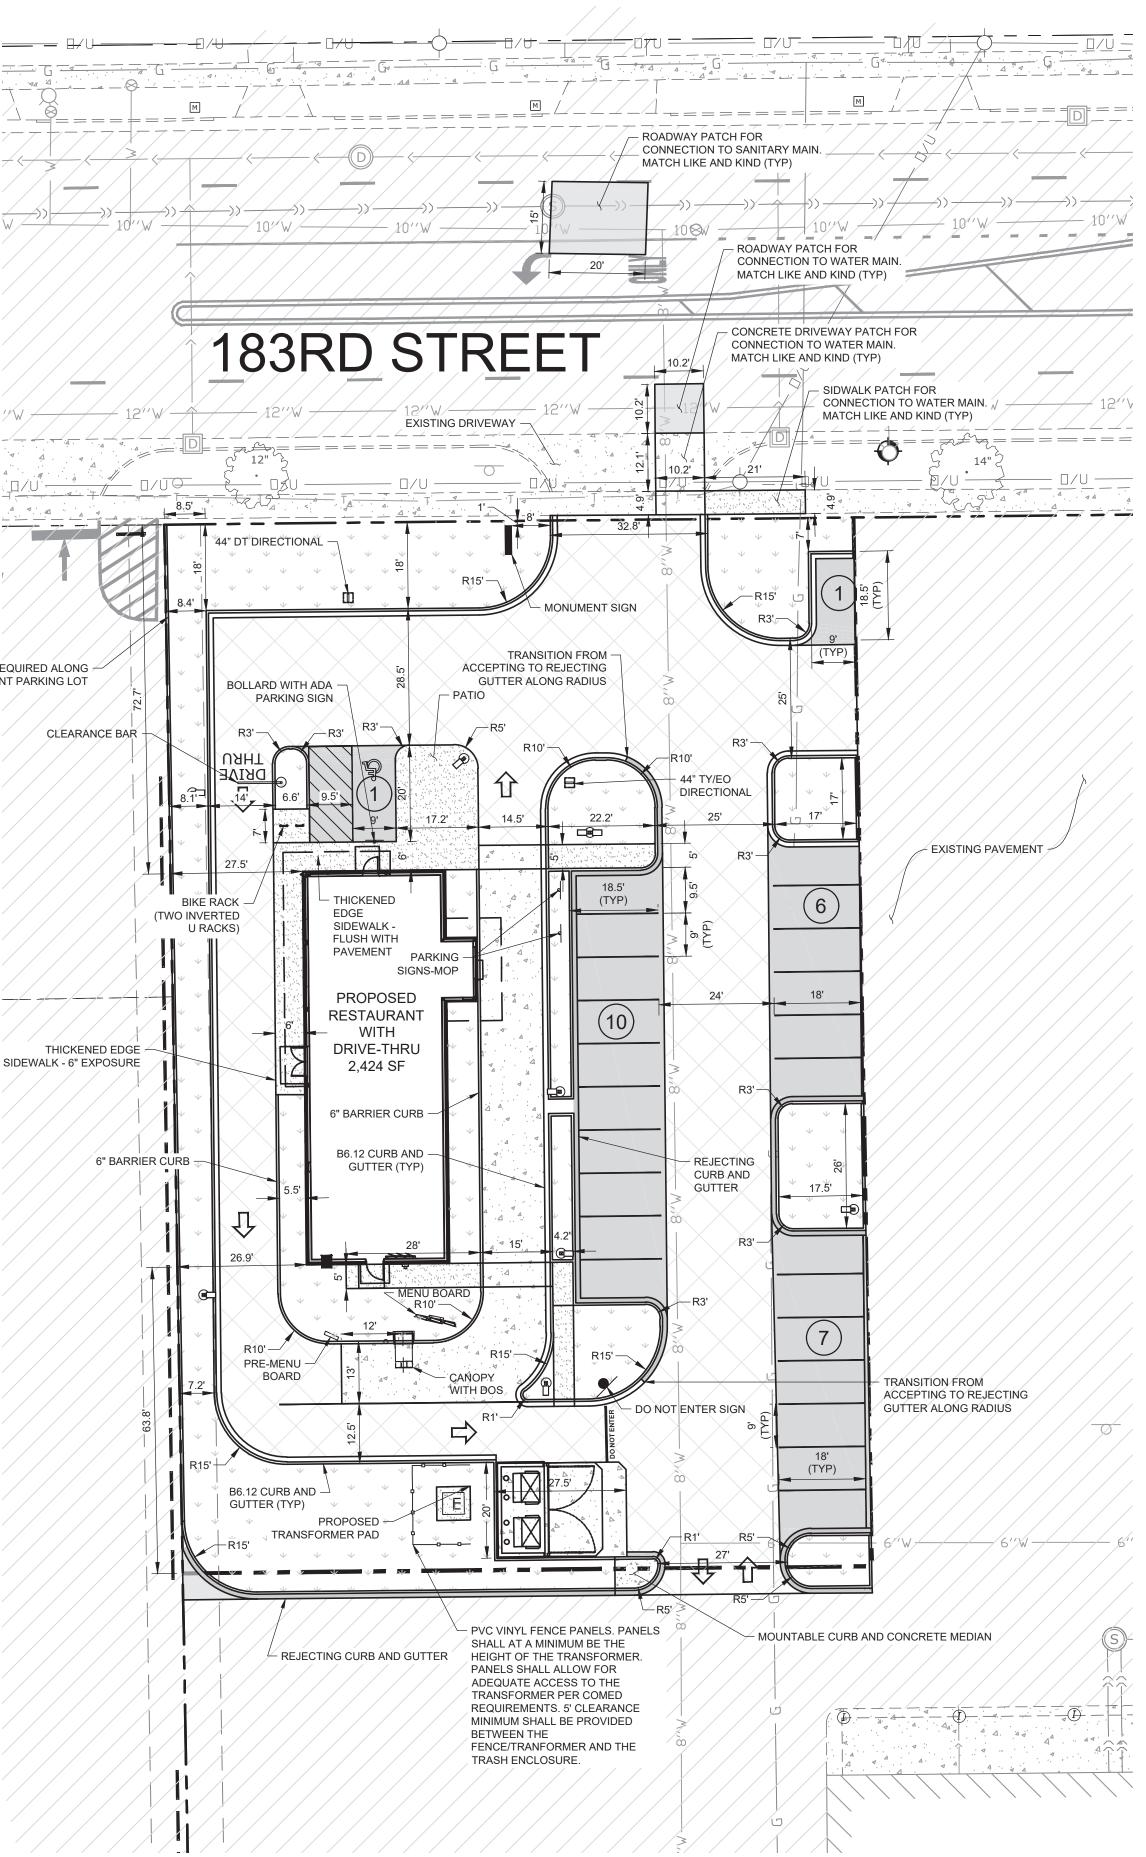

## 6" BARRIER CURB REQUIRED ALONG -PROPERTY LINE / ADJACENT PARKING LOT

CLEARANCE BAR -\_\_\_\_

## THICKENED EDGE # SIDEWALK - 6" EXPOSURE

## LEGEND

----- PROPERTY LINE ----- LOT LINE EXISTING RIGHT-OF-WAY ----- EXISTING EASEMENT LINE ----- PROPOSED EASEMENT LINE PROPOSED CURB AND GUTTER PROPOSED REJECTING CURB AND GUTTER LIGHT POLE AND FIXTURE PROPOSED ADA PARKING SPACE  $(\mathbf{5})$ (25) NUMBER OF PROPOSED PARKING SPACES IN A ROW PROPOSED BOLLARDS 0 PROPOSED PARKING STALLS (4" SINGLE YELLOW LINE / SYSL) PROPOSED CONCRETE SIDEWALK PROPOSED STANDARD DUTY ASPHALT PAVEMENT PROPOSED HEAVY DUTY ASPHALT PAVEMENT PROPOSED HEAVY DUTY ASPHALT PAVEMENT (PUBLIC) PROPOSED HEAVY DUTY CONCRETE PAVEMENT PROPOSED LANDSCAPED AREA - SEE SHEET L-01 EXISTING ASPHALT PAVEMENT

## LAYOUT NOTES

- 1. THE CONTRACTOR SHALL FIELD VERIFY THE ELEVATIONS OF THE BENCHMARKS PRIOR TO COMMENCING WORK. THE CONTRACTOR SHALL ALSO FIELD VERIFY LOCATION AND ELEVATION OF EXISTING PIPE INVERTS, FLOOR ELEVATIONS, CURB OR PAVEMENT WHERE MATCHING INTO EXISTING WORK. THE CONTRACTOR SHALL FIELD VERIFY HORIZONTAL CONTROL BY REFERENCING SHOWN COORDINATES TO KNOWN PROPERTY LINES. NOTIFY ENGINEER OF DISCREPANCIES IN EITHER VERTICAL OR HORIZONTAL CONTROL PRIOR TO PROCEEDING WITH WORK.
- 2. REFER TO ARCHITECTURAL PLANS FOR EXACT BUILDING DIMENSIONS.
- 3. DIMENSIONS THAT LOCATE THE BUILDING ARE MEASURED TO THE OUTSIDE FACE OF THE BUILDING.
- 4. SIGN CONSTRUCTION AND PAVEMENT MARKINGS SHALL CONFORM TO THE REQUIREMENTS OF THE MANUAL ON UNIFORM TRAFFIC CONTROL DEVICES, CURRENT EDITION.
- 5. ALL RADII ARE DIMENSIONED TO THE BACK OF CURB.
- 6. ALL CURB AND GUTTER IS INTEGRAL TO PAVEMENT UNLESS NOTED OTHERWISE. REFER TO THE DETAIL SHEETS FOR CURB DETAILS.
- 7. SOME FIELD ADJUSTMENTS MAY BE NECESSARY AT POINTS WHERE PROPOSED PAVEMENT, CURB AND SIDEWALKS MEET EXISTING PAVEMENT, CURB AND SIDEWALKS. REVIEW ANY REQUIRED CHANGES WITH ENGINEER PRIOR TO CONSTRUCTION OF WORK.
- 8. ELECTRICAL CIRCUITRY TO SITE LIGHTING AND MONUMENT SIGN SHOWN ON ARCHITECTURAL PLANS.
- 9. FOR REQUIRED PAVEMENT REMOVAL ADJACENT TO THE CURB AND GUTTER REMOVAL WITHIN RIGHT OF WAY, A FULL DEPTH SAWCUT SHALL BE UTILIZED AND SHALL NOT BE LESS THAN 2' IN WIDTH.
- 10. FOR ALL PAVEMENT PATCHING WITHIN THE RIGHT OF WAY THE BACKFILL MATERIAL USED SHALL BE CONTROLLED LOW STRENGTH MATERIAL UP TO THE BOTTOM OF THE PAVEMENT. THE THICKNESS OF THE HMA PAVEMENT REPLACEMENT SHALL BE A MINIMUM OF THE SAME THICKNESS AS THE EXISTING PAVEMENT STRUCTURE. THE MIXES USED SHALL BE HMA BINDER COURSE, IL 19.0 N50, AND HMA SURFACE COURSE, MIX D N50.
- 11. THE CONTRACTOR SHALL BE RESPONSIBLE FOR PREPARATION, COORDINATION AND OBTAINING APPROVAL OF A TRAFFIC MANAGEMENT PLAN IF CLOSURES OF LANES EXCEED THE THE CRITERIA ESTABLISHED IN THE BDE MANUAL.
- 12. CONTRACTOR SHALL BE RESPONSIBLE FOR CONTACTING VILLAGE OF HOMEWOOD SEVENTY-TWO (72) HOURS PRIOR TO COMMENCING WORK AND UPON COMPLETION OF SAID WORK.

| PARKING TABLE                     |                 |
|-----------------------------------|-----------------|
| NUMBER OF PARKING STALLS REQUIRED | 13 (1 - A.D.A.) |
| NUMBER OF PARKING STALLS PROPOSED | 25 (1 - A.D.A.) |