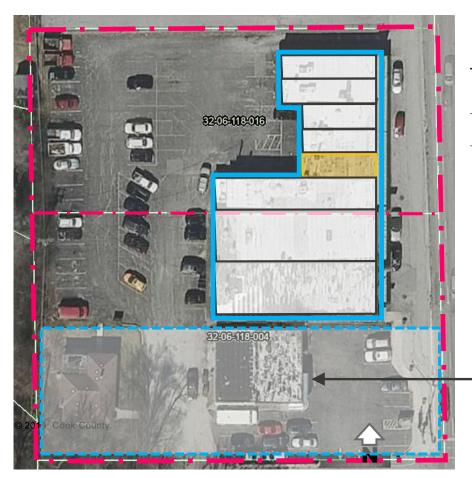

Case 23-08 PZC

April 13, 2023

| Tenant Use                      | Metric     | Ratio | Parking<br>Required |
|---------------------------------|------------|-------|---------------------|
| Multi-Tenant<br>Shopping Center | 12,500 gsf | / 300 | 42                  |
| TOTAL REQUIRED                  |            |       | 42                  |
| TOTAL PROVIDED                  |            |       | 54                  |

Includes entire multi-tenant shopping center on 2 lots in common ownership.

Does not include existing Motor Vehicle Services and associated parking co-located on the lot held in common ownership.

Motor Vehicle Services
Not included in
parking tabulations