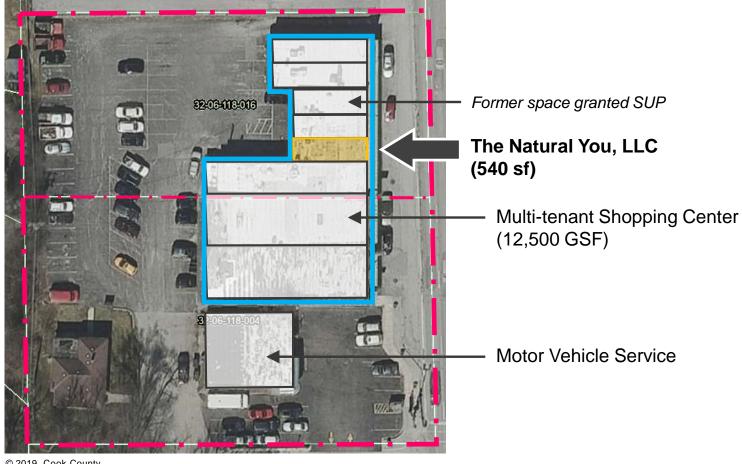

Includes entire multi-tenant shopping center on 2 lots in common ownership.

Does not include existing Motor Vehicle Services and associated parking co-located on the lot held in common ownership.

Motor Vehicle Services
Not included in
parking tabulations

## **Tenant Operations:**

- Approximately 540 sf
- 1:1 individual services
- By appointment only