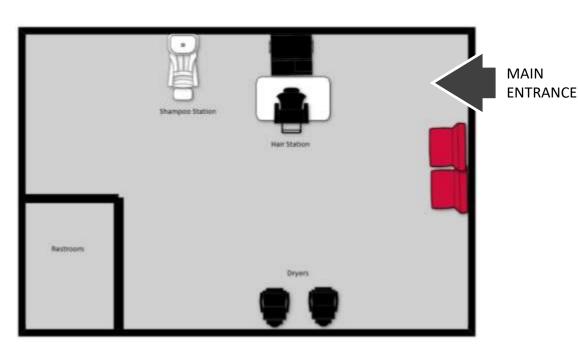

**PIN:** 32-06-118-016-0000

Case 23-08 PZC

MAIN **ENTRANCE** 

## **Tenant Operations:**

- Approximately 540 sf
- 1:1 individual services
- By appointment only