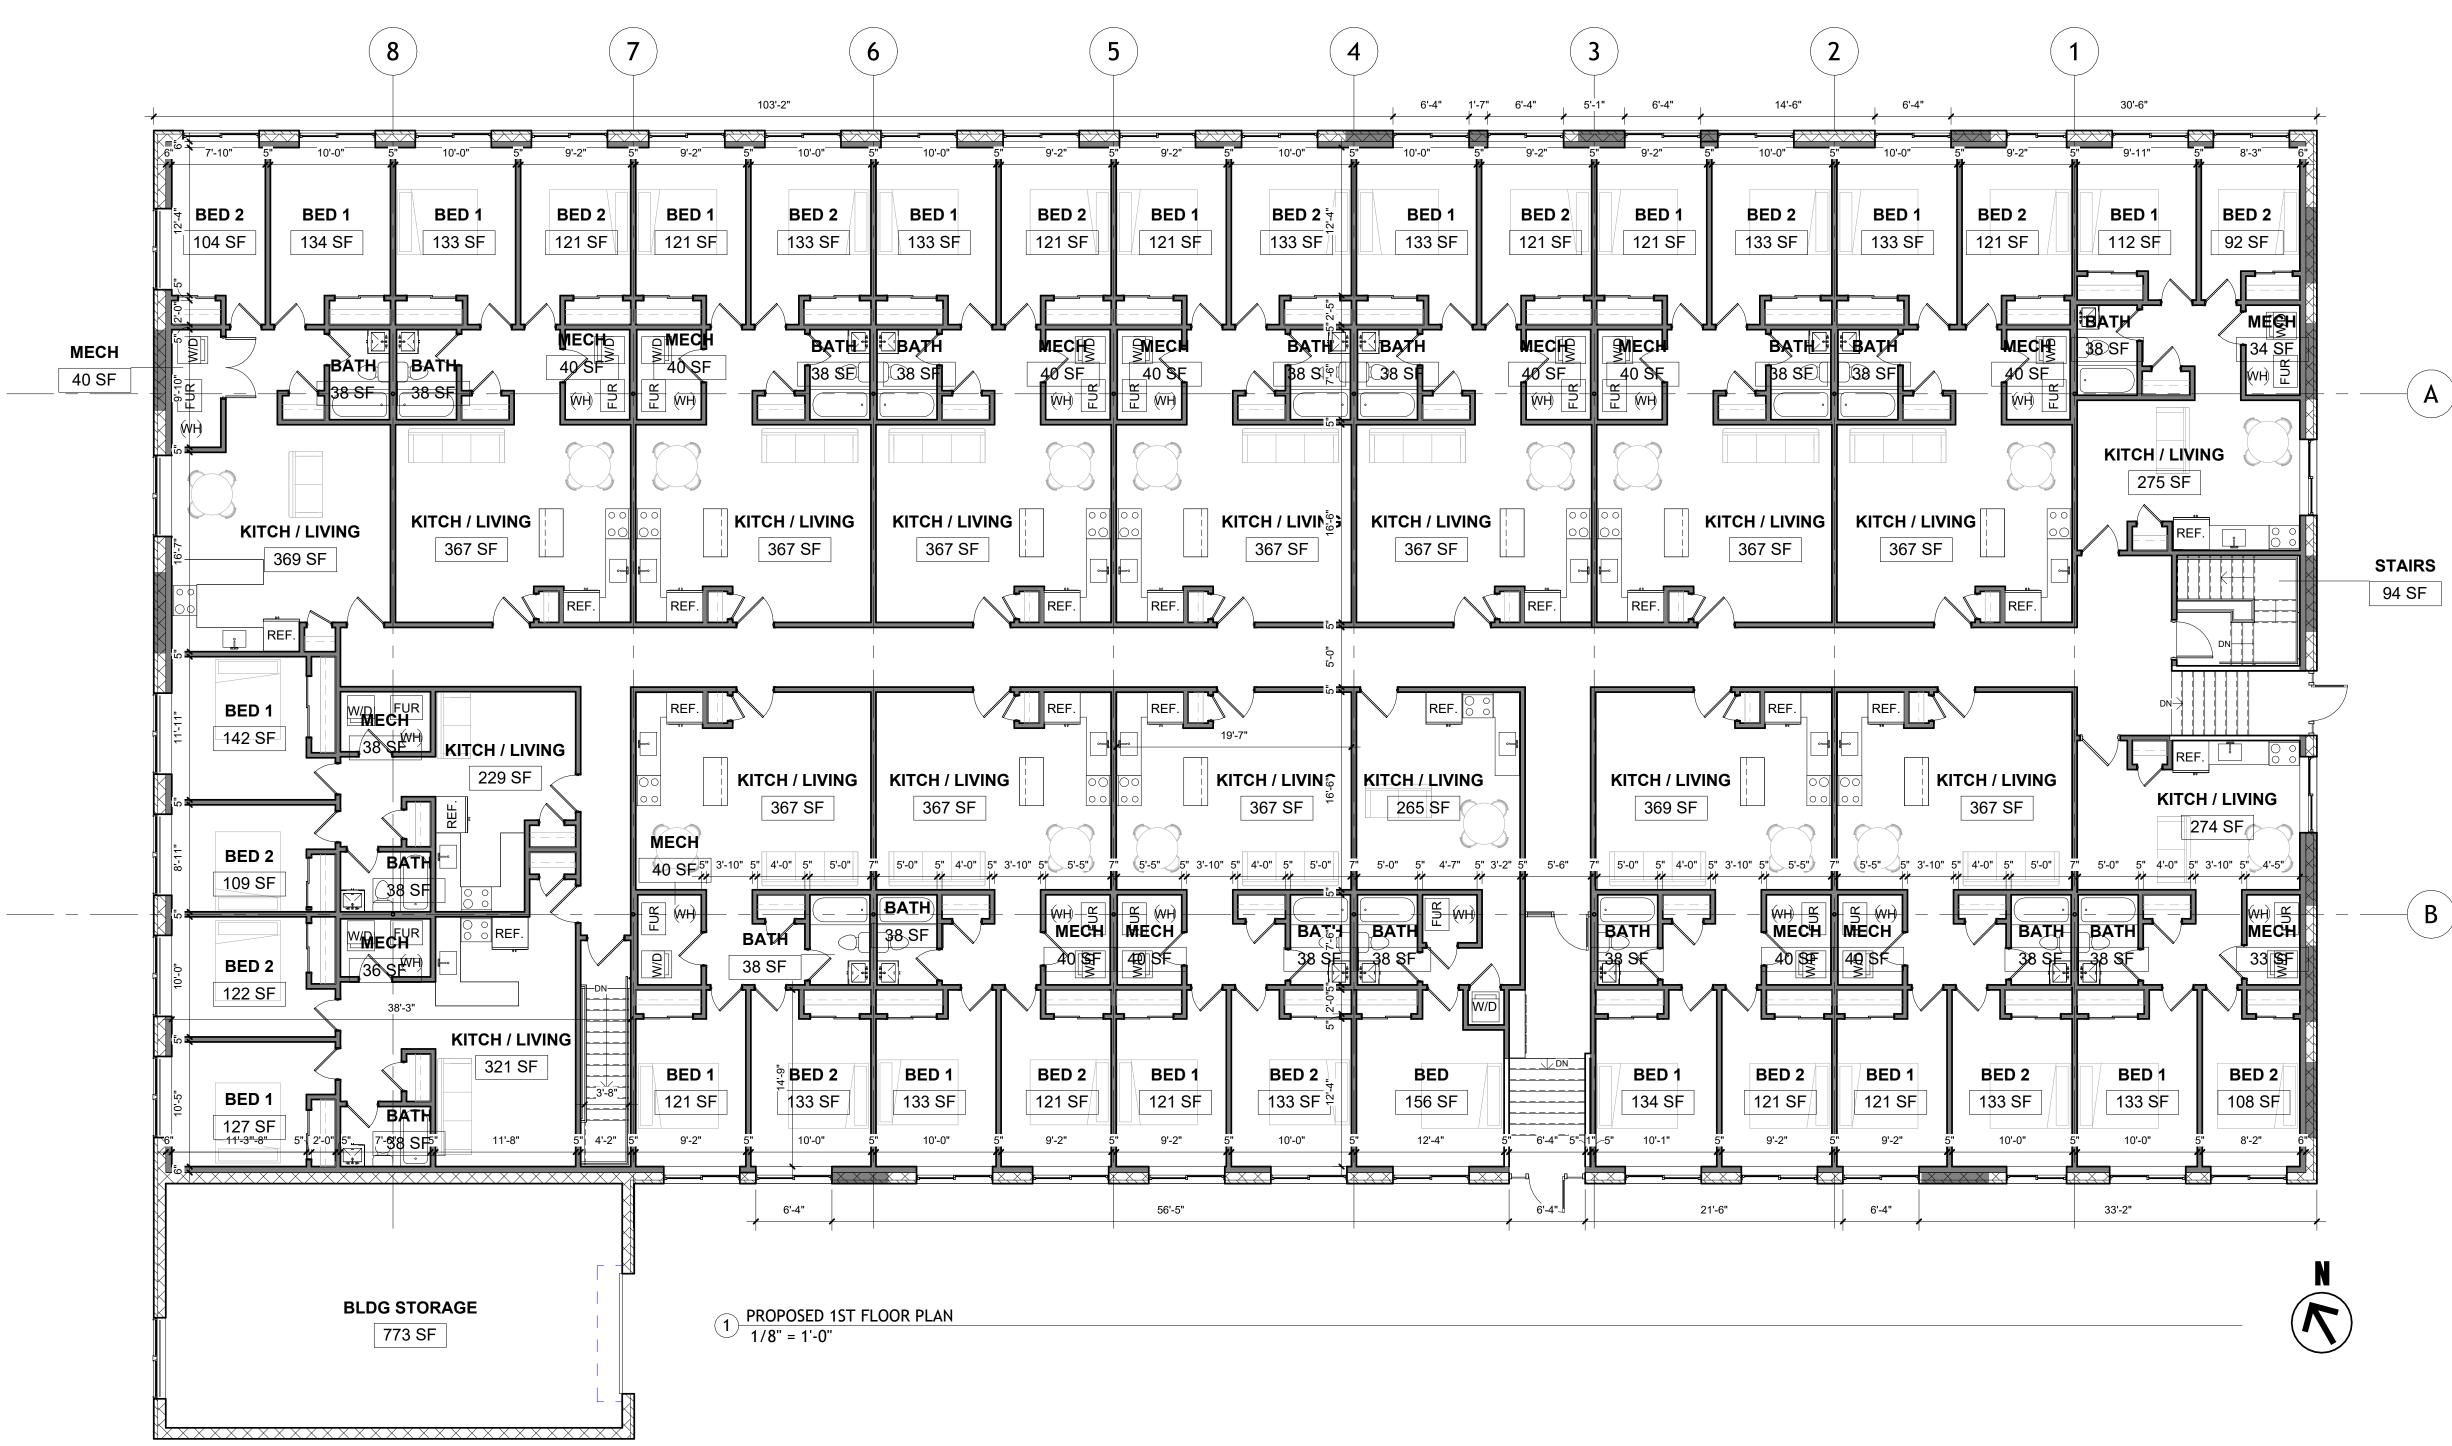

| ZONING DISTRICT                      | CENTRAL BUSINESS D | )IST. (B-1) |
|--------------------------------------|--------------------|-------------|
| LOT AREA:                            | 35,980             | SQ FT       |
| TOTAL BUILDING AREA                  | 16,646             | SQ FT       |
| RESIDENTIAL                          | 15,788             | SQ FT       |
| STORAGE                              | 858                | SQ FT       |
| CONSTRUCTION TYPE                    |                    | II-E        |
| PREVIOUS OCCUPANCY TYPE              |                    | E           |
| OCCUPANCY TYPE                       |                    | R-2         |
| RESIDENTIAL OCCUPANT LOAD            | 15,788 GSF / 200   | 79          |
| TOTAL BUILDING AREA                  | 16,646             | SQ FT       |
| EXISTING IMPERVIOUS PVMNT            | 10,987             | SQ FT       |
| NEW ASPHALT PVMNT                    | 312                | SQ FT       |
| NEW TRASH ENCLOSURE / APRON          | 260                | SQ FT       |
| TOTAL IMPERVIOUS AREA                | 28,205             | SQ FT       |
| REQUIRED PARKING (1.5 / D.U.) - 16 U | JNITS 24           | STALLS      |
| PARKING SPACES                       | 26                 | STALL       |
| HANDICAP PARKING SPACES              | 1                  | STALLS      |
| TOTAL (ASSIGNED) PARKING             | 27                 | STALLS      |

### SCOPE OF WORK:

INTERIOR REMODEL OF AN EXISTING VACANT COMMERCIAL SPACE INTO MULTI-DWELLING UNITS. WORK SHALL INCLUDE NEW PLUMBING, NEW INTERIOR NON-LOAD BEARING WALLS, NEW SUSPENDED GYPSUM BOARD CEILING, NEW ELECTRICAL AND NEW MECHANICAL.