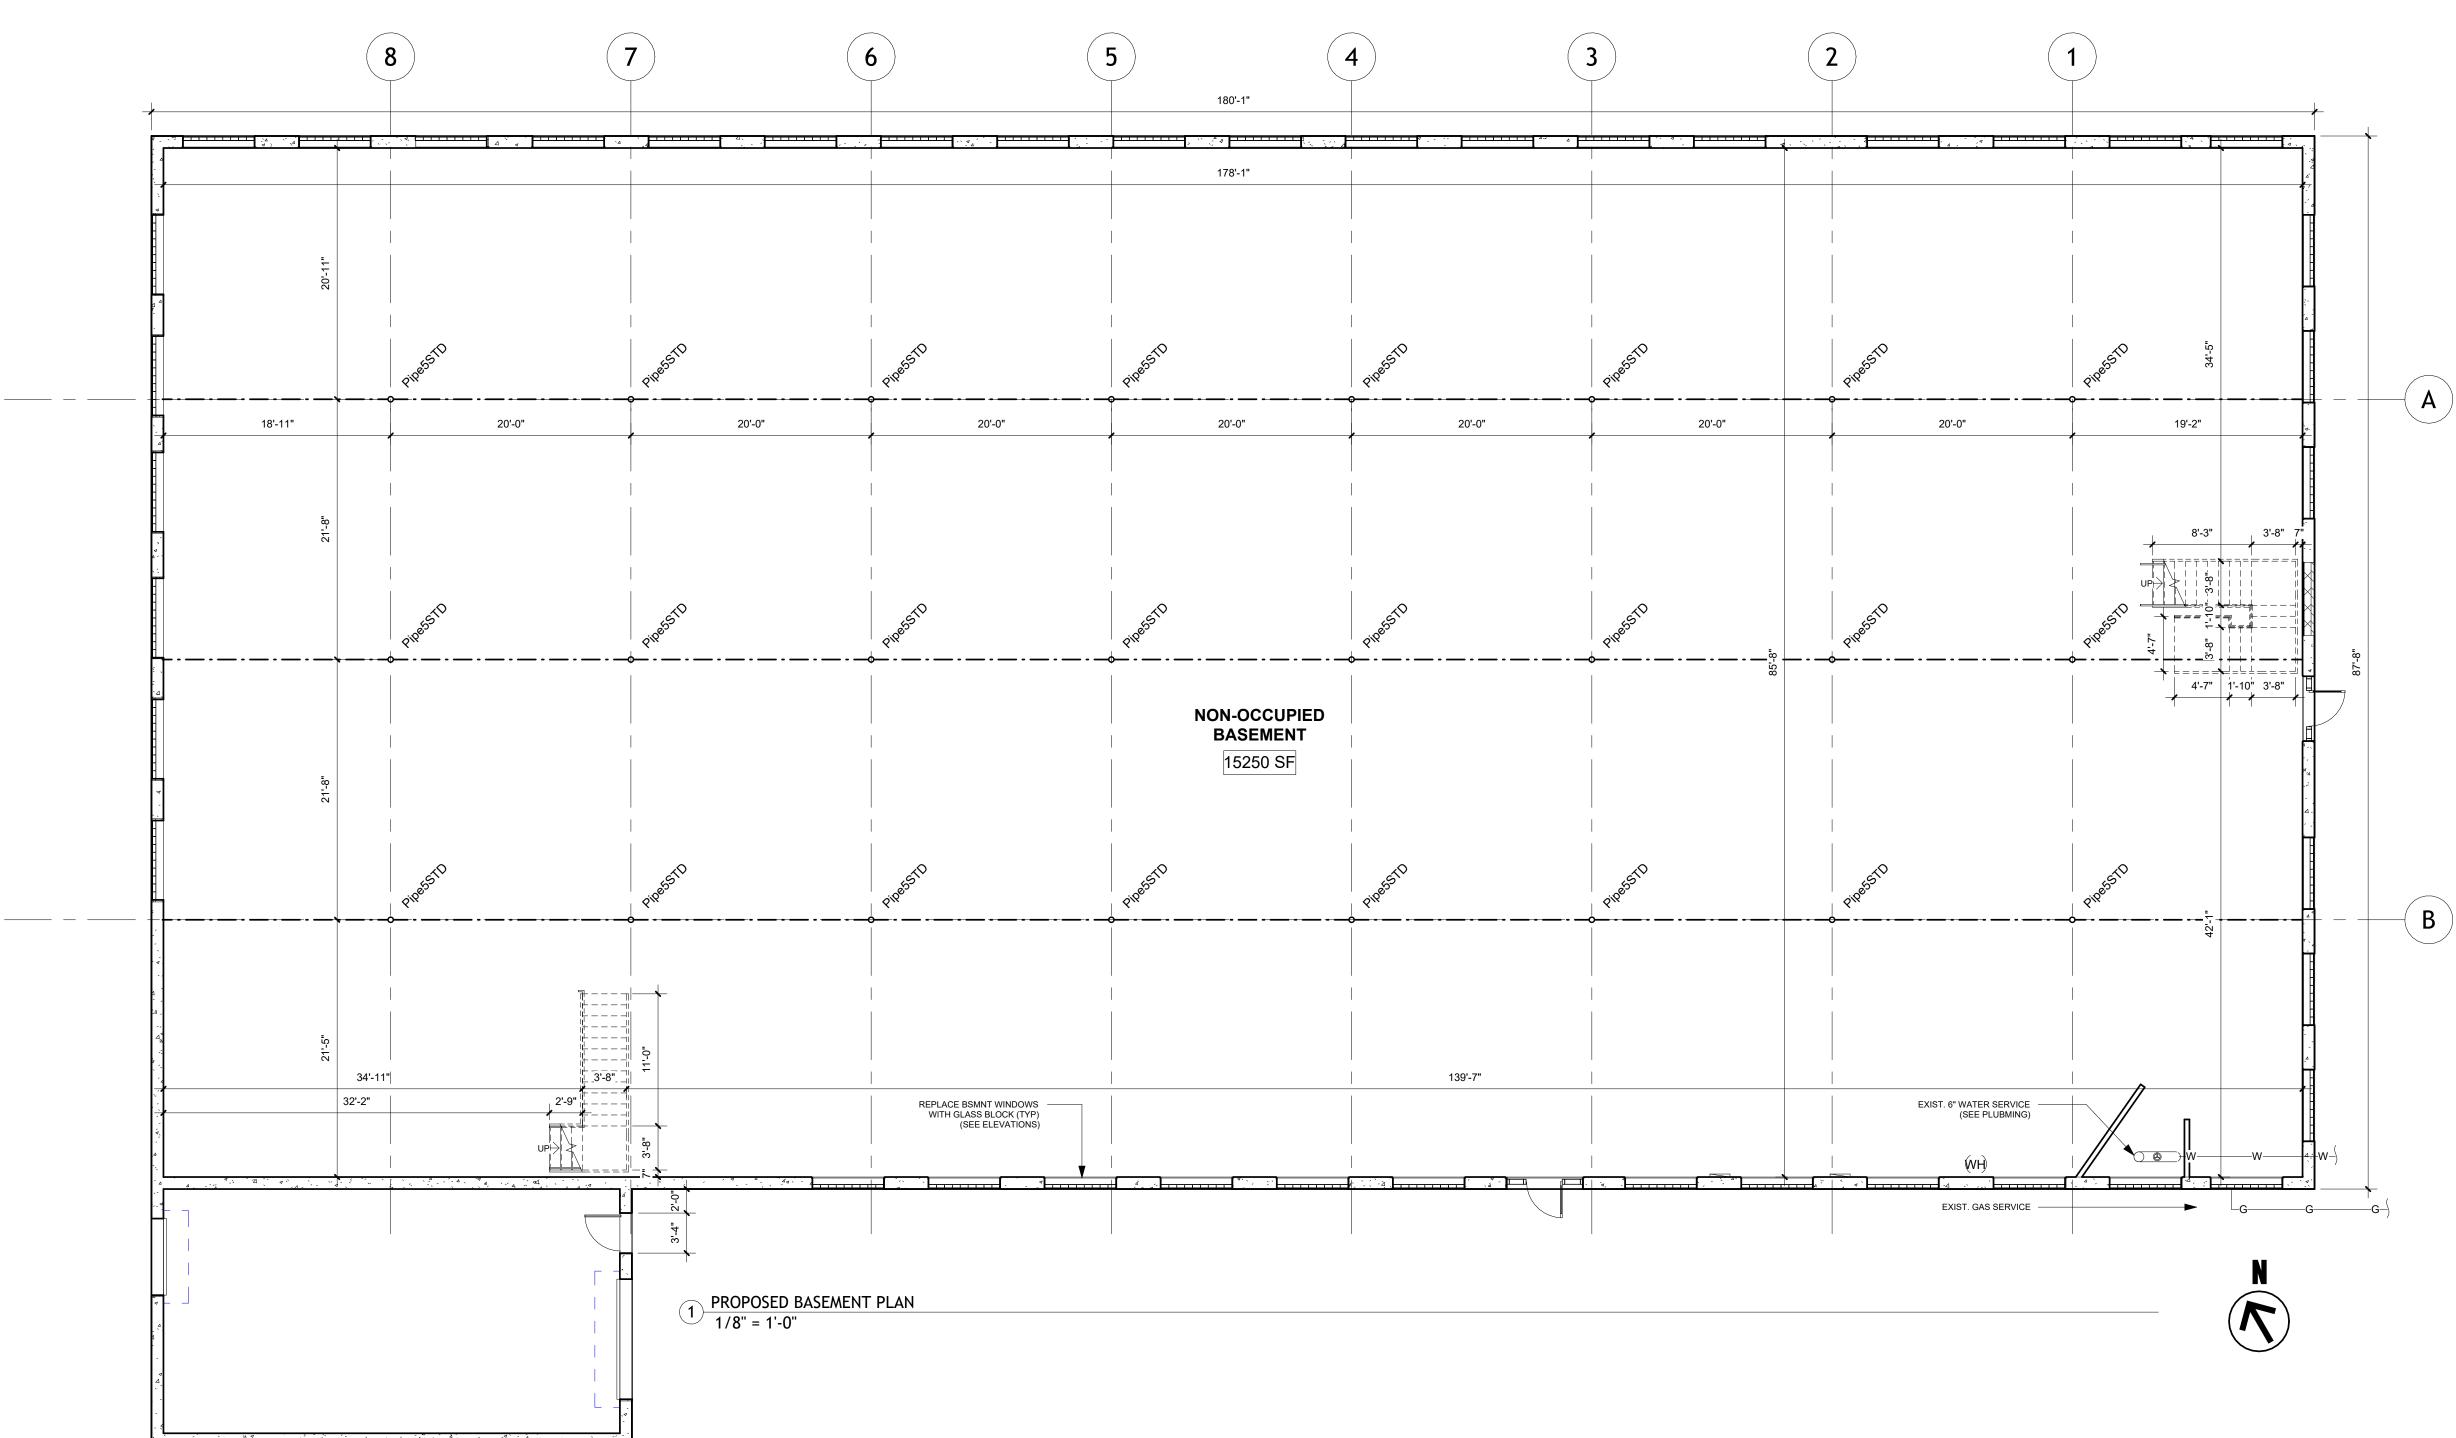

| ZONING DISTRICT                      | CENTRAL BUSINESS D | )IST. (B-1) |
|--------------------------------------|--------------------|-------------|
| LOT AREA:                            | 35,980             | SQ FT       |
| TOTAL BUILDING AREA                  | 16,646             | SQ FT       |
| RESIDENTIAL                          | 15,788             | SQ FT       |
| STORAGE                              | 858                | SQ FT       |
| CONSTRUCTION TYPE                    |                    | II-E        |
| PREVIOUS OCCUPANCY TYPE              |                    | E           |
| OCCUPANCY TYPE                       |                    | R-2         |
| RESIDENTIAL OCCUPANT LOAD            | 15,788 GSF / 200   | 79          |
| TOTAL BUILDING AREA                  | 16,646             | SQ FT       |
| EXISTING IMPERVIOUS PVMNT            | 10,987             | SQ FT       |
| NEW ASPHALT PVMNT                    | 312                | SQ FT       |
| NEW TRASH ENCLOSURE / APRON          | 260                | SQ FT       |
| TOTAL IMPERVIOUS AREA                | 28,205             | SQ FT       |
| REQUIRED PARKING (1.5 / D.U.) - 16 U | JNITS 24           | STALLS      |
| PARKING SPACES                       | 26                 | STALL       |
| HANDICAP PARKING SPACES              | 1                  | STALLS      |
| TOTAL (ASSIGNED) PARKING             | 27                 | STALLS      |