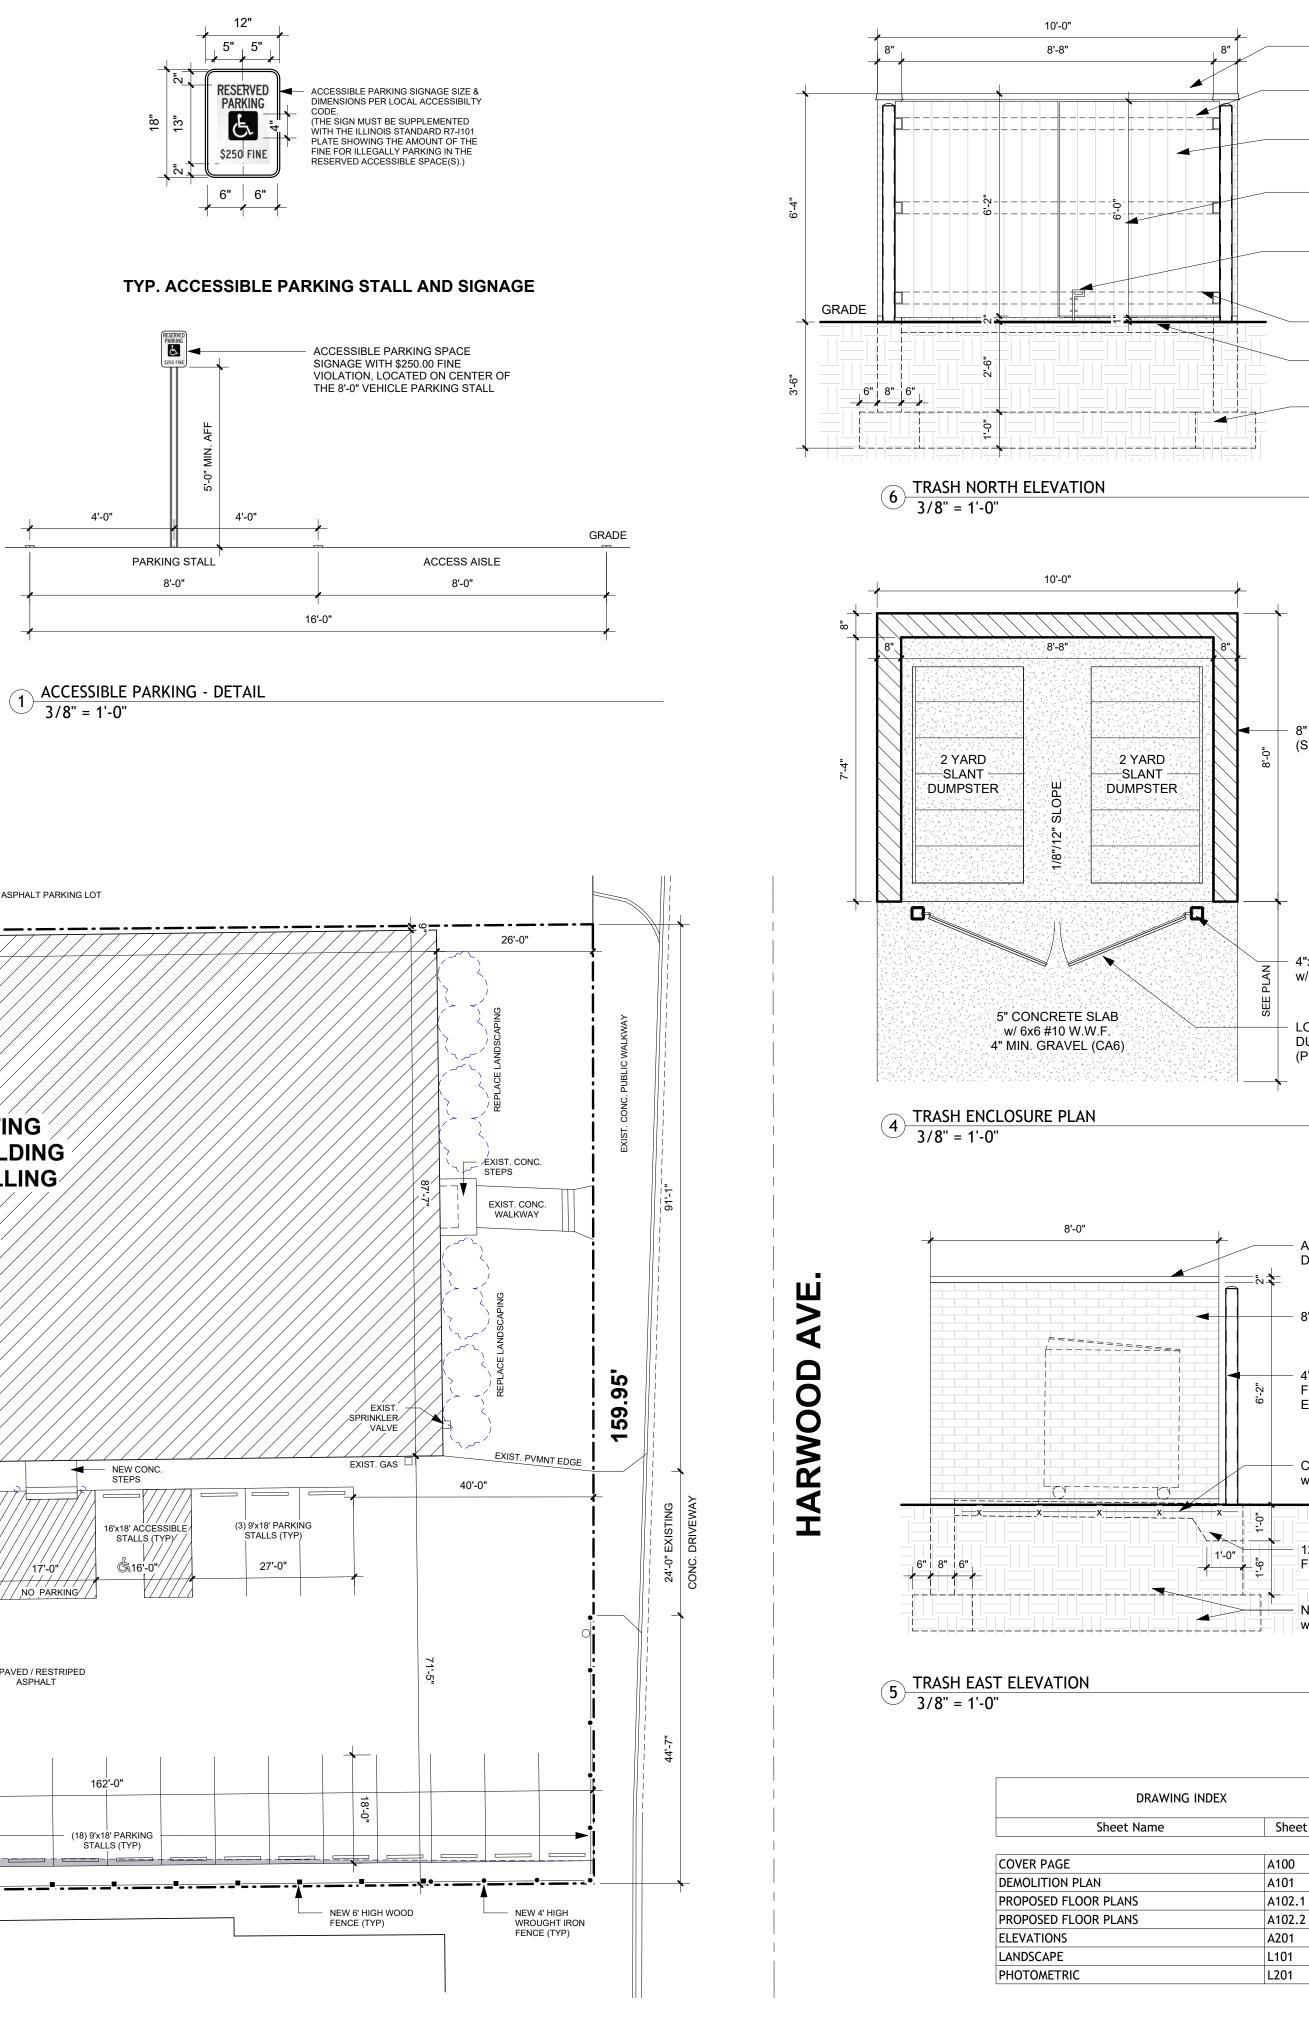

|                    | R-2         |
| RESIDENTIAL OCCUPANT LOAD            | 15,788 GSF / 200   | 79          |
| TOTAL BUILDING AREA                  | 16,646             | SQ FT       |
| EXISTING IMPERVIOUS PVMNT            | 10,987             | SQ FT       |
| NEW ASPHALT PVMNT                    | 312                | SQ FT       |
| NEW TRASH ENCLOSURE / APRON          | 260                | SQ FT       |
| TOTAL IMPERVIOUS AREA                | 28,205             | SQ FT       |
| REQUIRED PARKING (1.5 / D.U.) - 16 U | JNITS 24           | STALLS      |
| PARKING SPACES                       | 26                 | STALL       |
| HANDICAP PARKING SPACES              | 1                  | STALLS      |
| TOTAL (ASSIGNED) PARKING             | 27                 | STALLS      |







2 SITE PLAN 1/16" = 1'-0"



# **MULTI-DWELLING UNIT BUILD-OUT IN EXISTING COMMERCIAL BUILDING**

#### NOTICE TO CONTRACTOR:

ALUMINUM COPING w

4"x4" TUBE COLUMN FILLED

6' HIGH CEDAR DUMPSTER

GATE - PAINTED STAINED

w/INTERGRAL FLUSH BOLT AND

PAD LOCK. CAST STL. SLEEVE

IN CONC.FOR FLUSH BOLT

4" Ø BOLLARD EACH SIDE

8" CONC. FOUNDATION

DRIP EDGE

FINISH

CONC. SLAB

GRADE

w/ 6x6 #10 W.W.F.

MASONRY WALL

FULLY GROUTED

w/CONC, EACH SIDE

GATE LOCK DEVICE

1. THE ARCHITECT OF RECORD IS PROVIDING PLANS ONLY. NO OTHER TYPE OF ARCHITECTURAL SERVICE IS INTENDED OR IMPLIED. THESE PLANS ARE TO BE USED BY A COMPETENT LICENSED CONTRACTOR KNOWLEDGEABLE IN THE BUILDING TRADES. WHO WILL CHECK AND VERIFY ALL DIMENSIONS AND CONDITIONS

AND BE RESPONSIBLE FOR THEM. 2. ADMINISTRATION OF THE CON