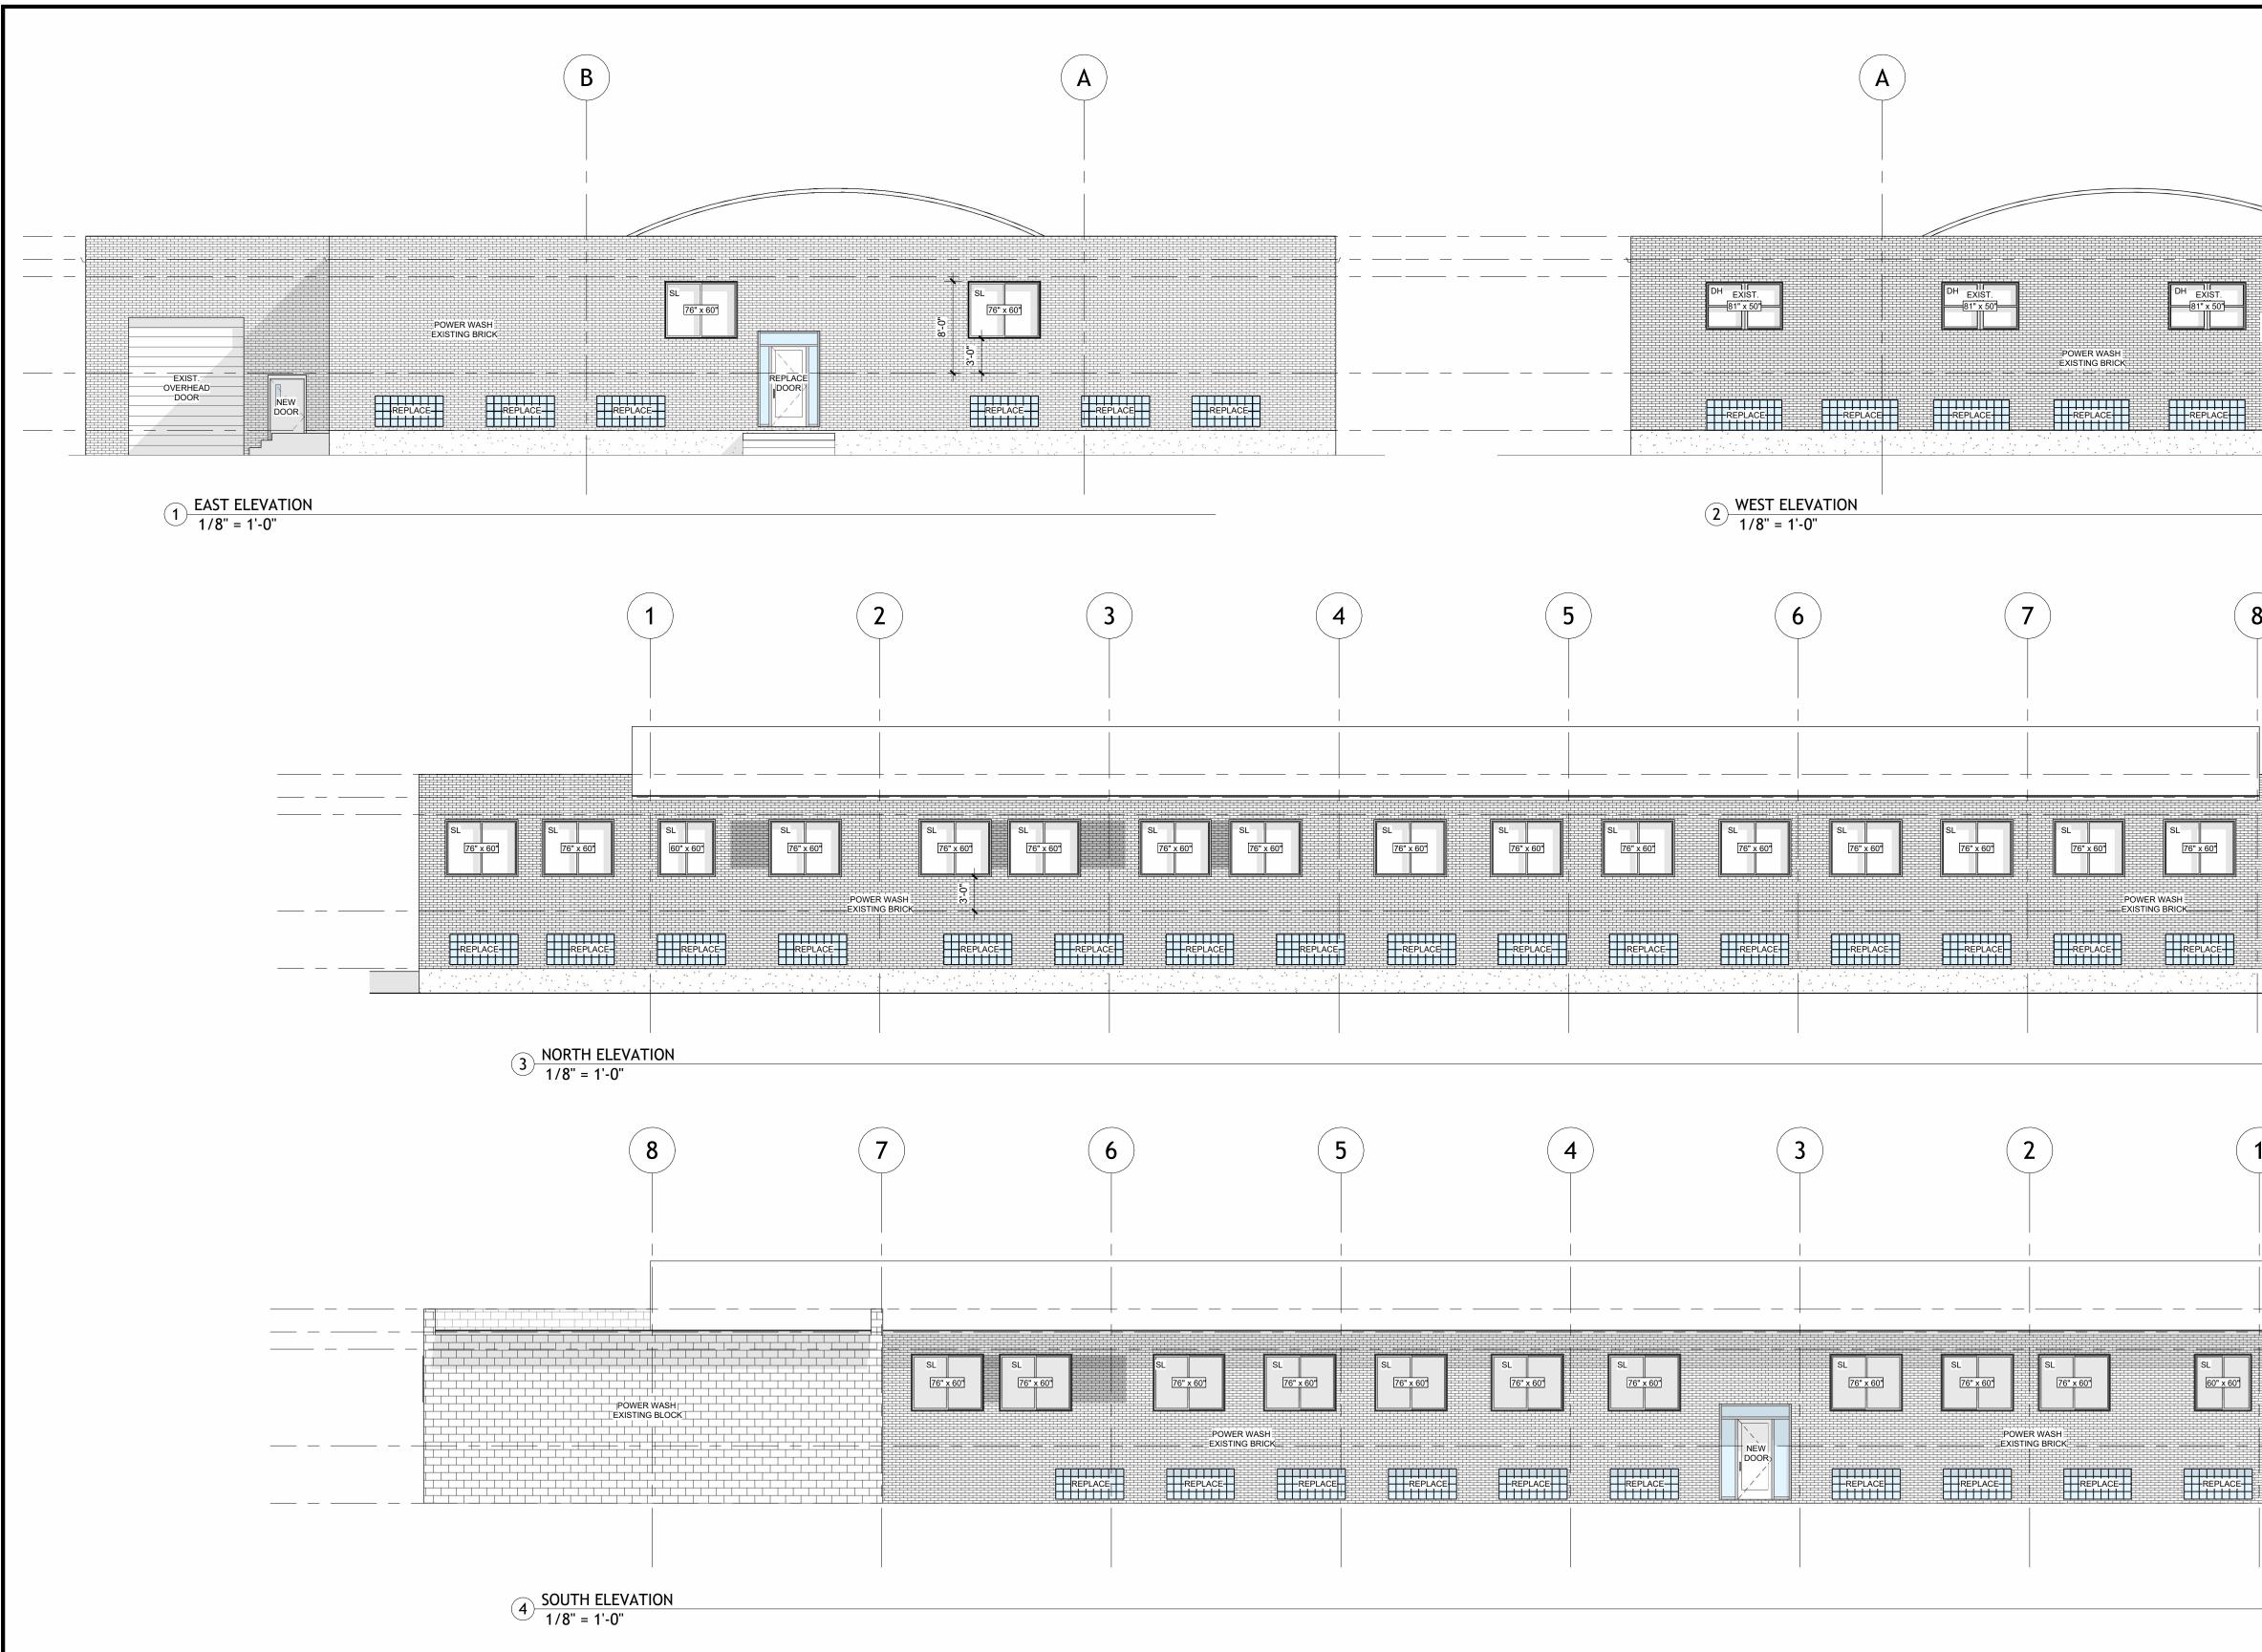

| 12/5/2024 3:14:55 PM |



### SAFTY NOTES:

<u>A. GUARDS</u>

1. GUARDS TO PREVENT PERSONS FROM FALLING SHALL BE PROVIDED AS REQUIRED IN SECTIONS 33(13-124-320) TO 33(13-124-330), INCLUSIVE OF CHICAGO BUILDING CODE.

2. GUARDS SHALL BE PROVIDED AT EVERY POINT OF DANGER INCLUDING THE FOLLOWING:

(a). AT ALL EDGES OF EVERY FLOOR, BALCONY, MEZZANINE OR OTHER SPACE USED OR INTENDED FOR HUMAN OCCUPANCY WHICH IS AT HEIGHT OF MORE THAN TWO FEET ABOVE THE FLOOR, GROUND OR PAVEMENT DIRECTLY BELOW, EXCEPT THAT LOADING PLATFORMS AND SIMILAR USES NEED NOT TO BE EQUIPPED WITH GUARDS.

b). AT ALL WINDOWS OR DOORWAYS HAVING A SILL TWO FEET OR LESS ABOVE THE FLOOR OF ROOM OR SPACE, UNLESS SUCH WINDOW OR DOORWAY OPENS DIRECTLY UPON THE GROUND, PAVEMENT OR GUARDED SPACE, THE LEVEL OF WHICH IS LESS THAN TWO FEET BELOW THE SILL OF S