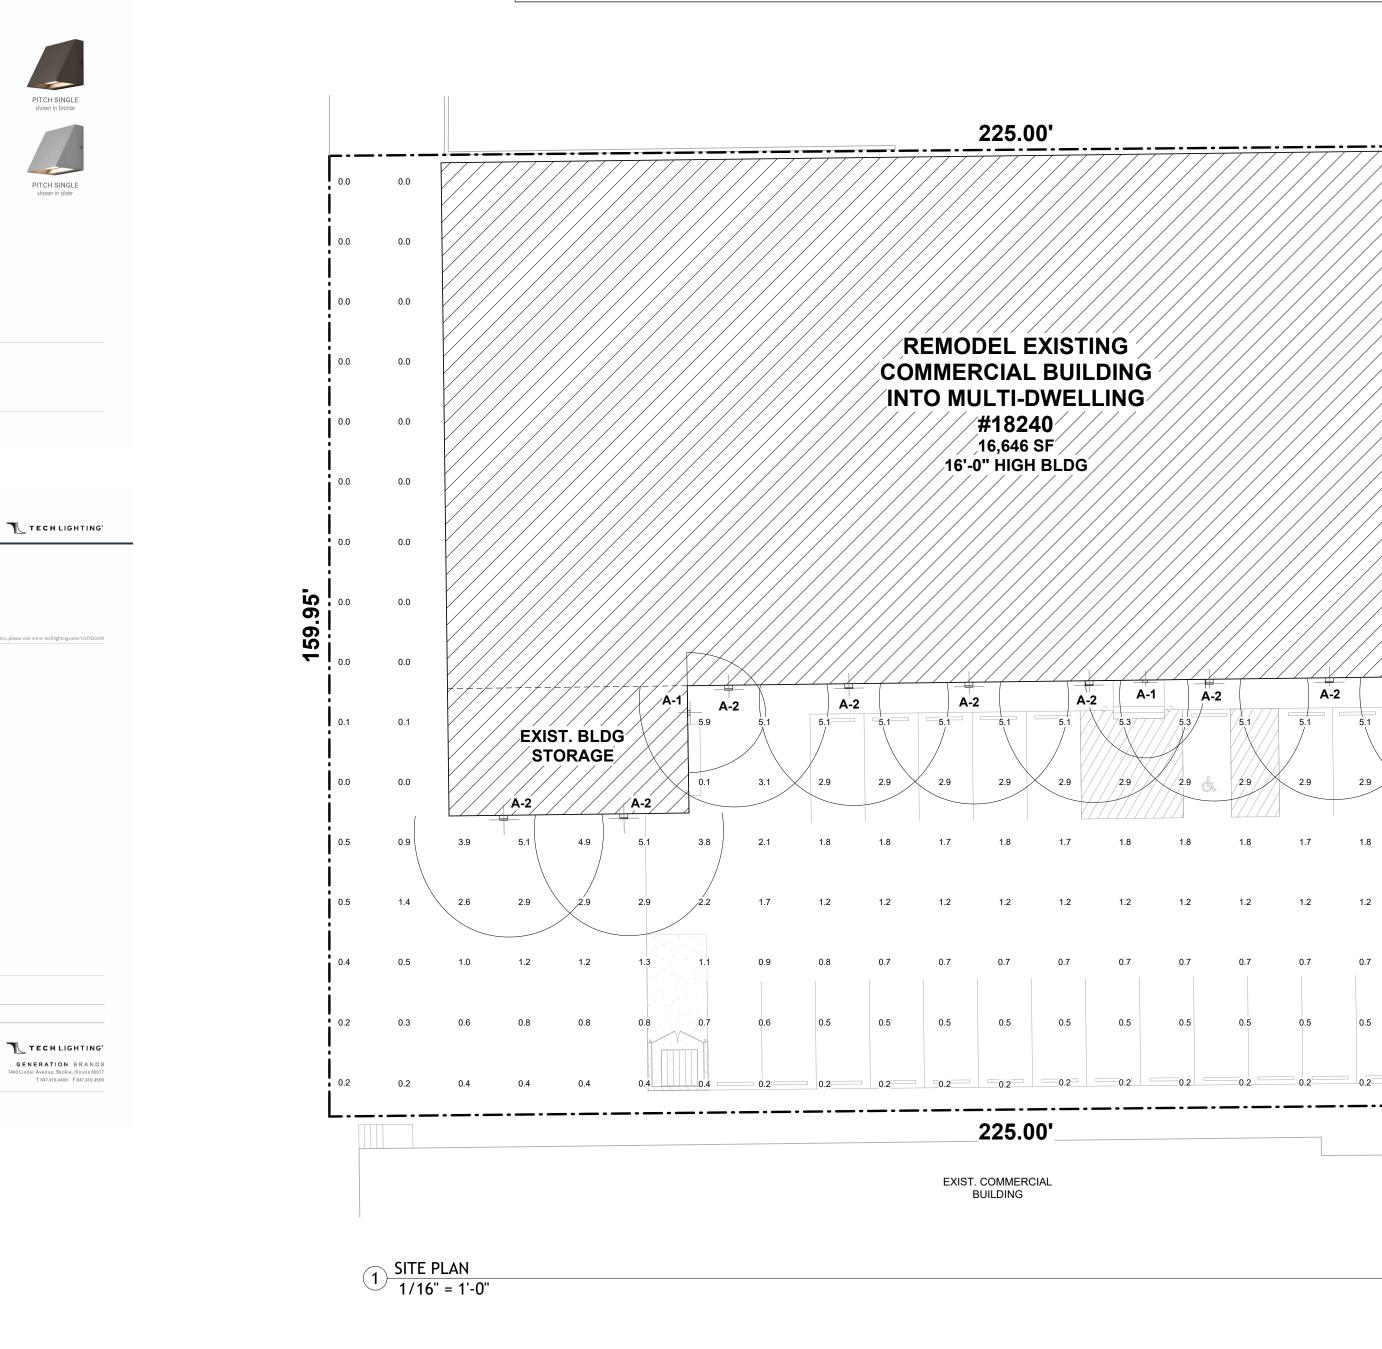

2 SITE PLAN 1/16" = 1'-0"

# **MULTI-DWELLING UNIT BUILD-OUT IN EXISTING COMMERCIAL BUILDING**