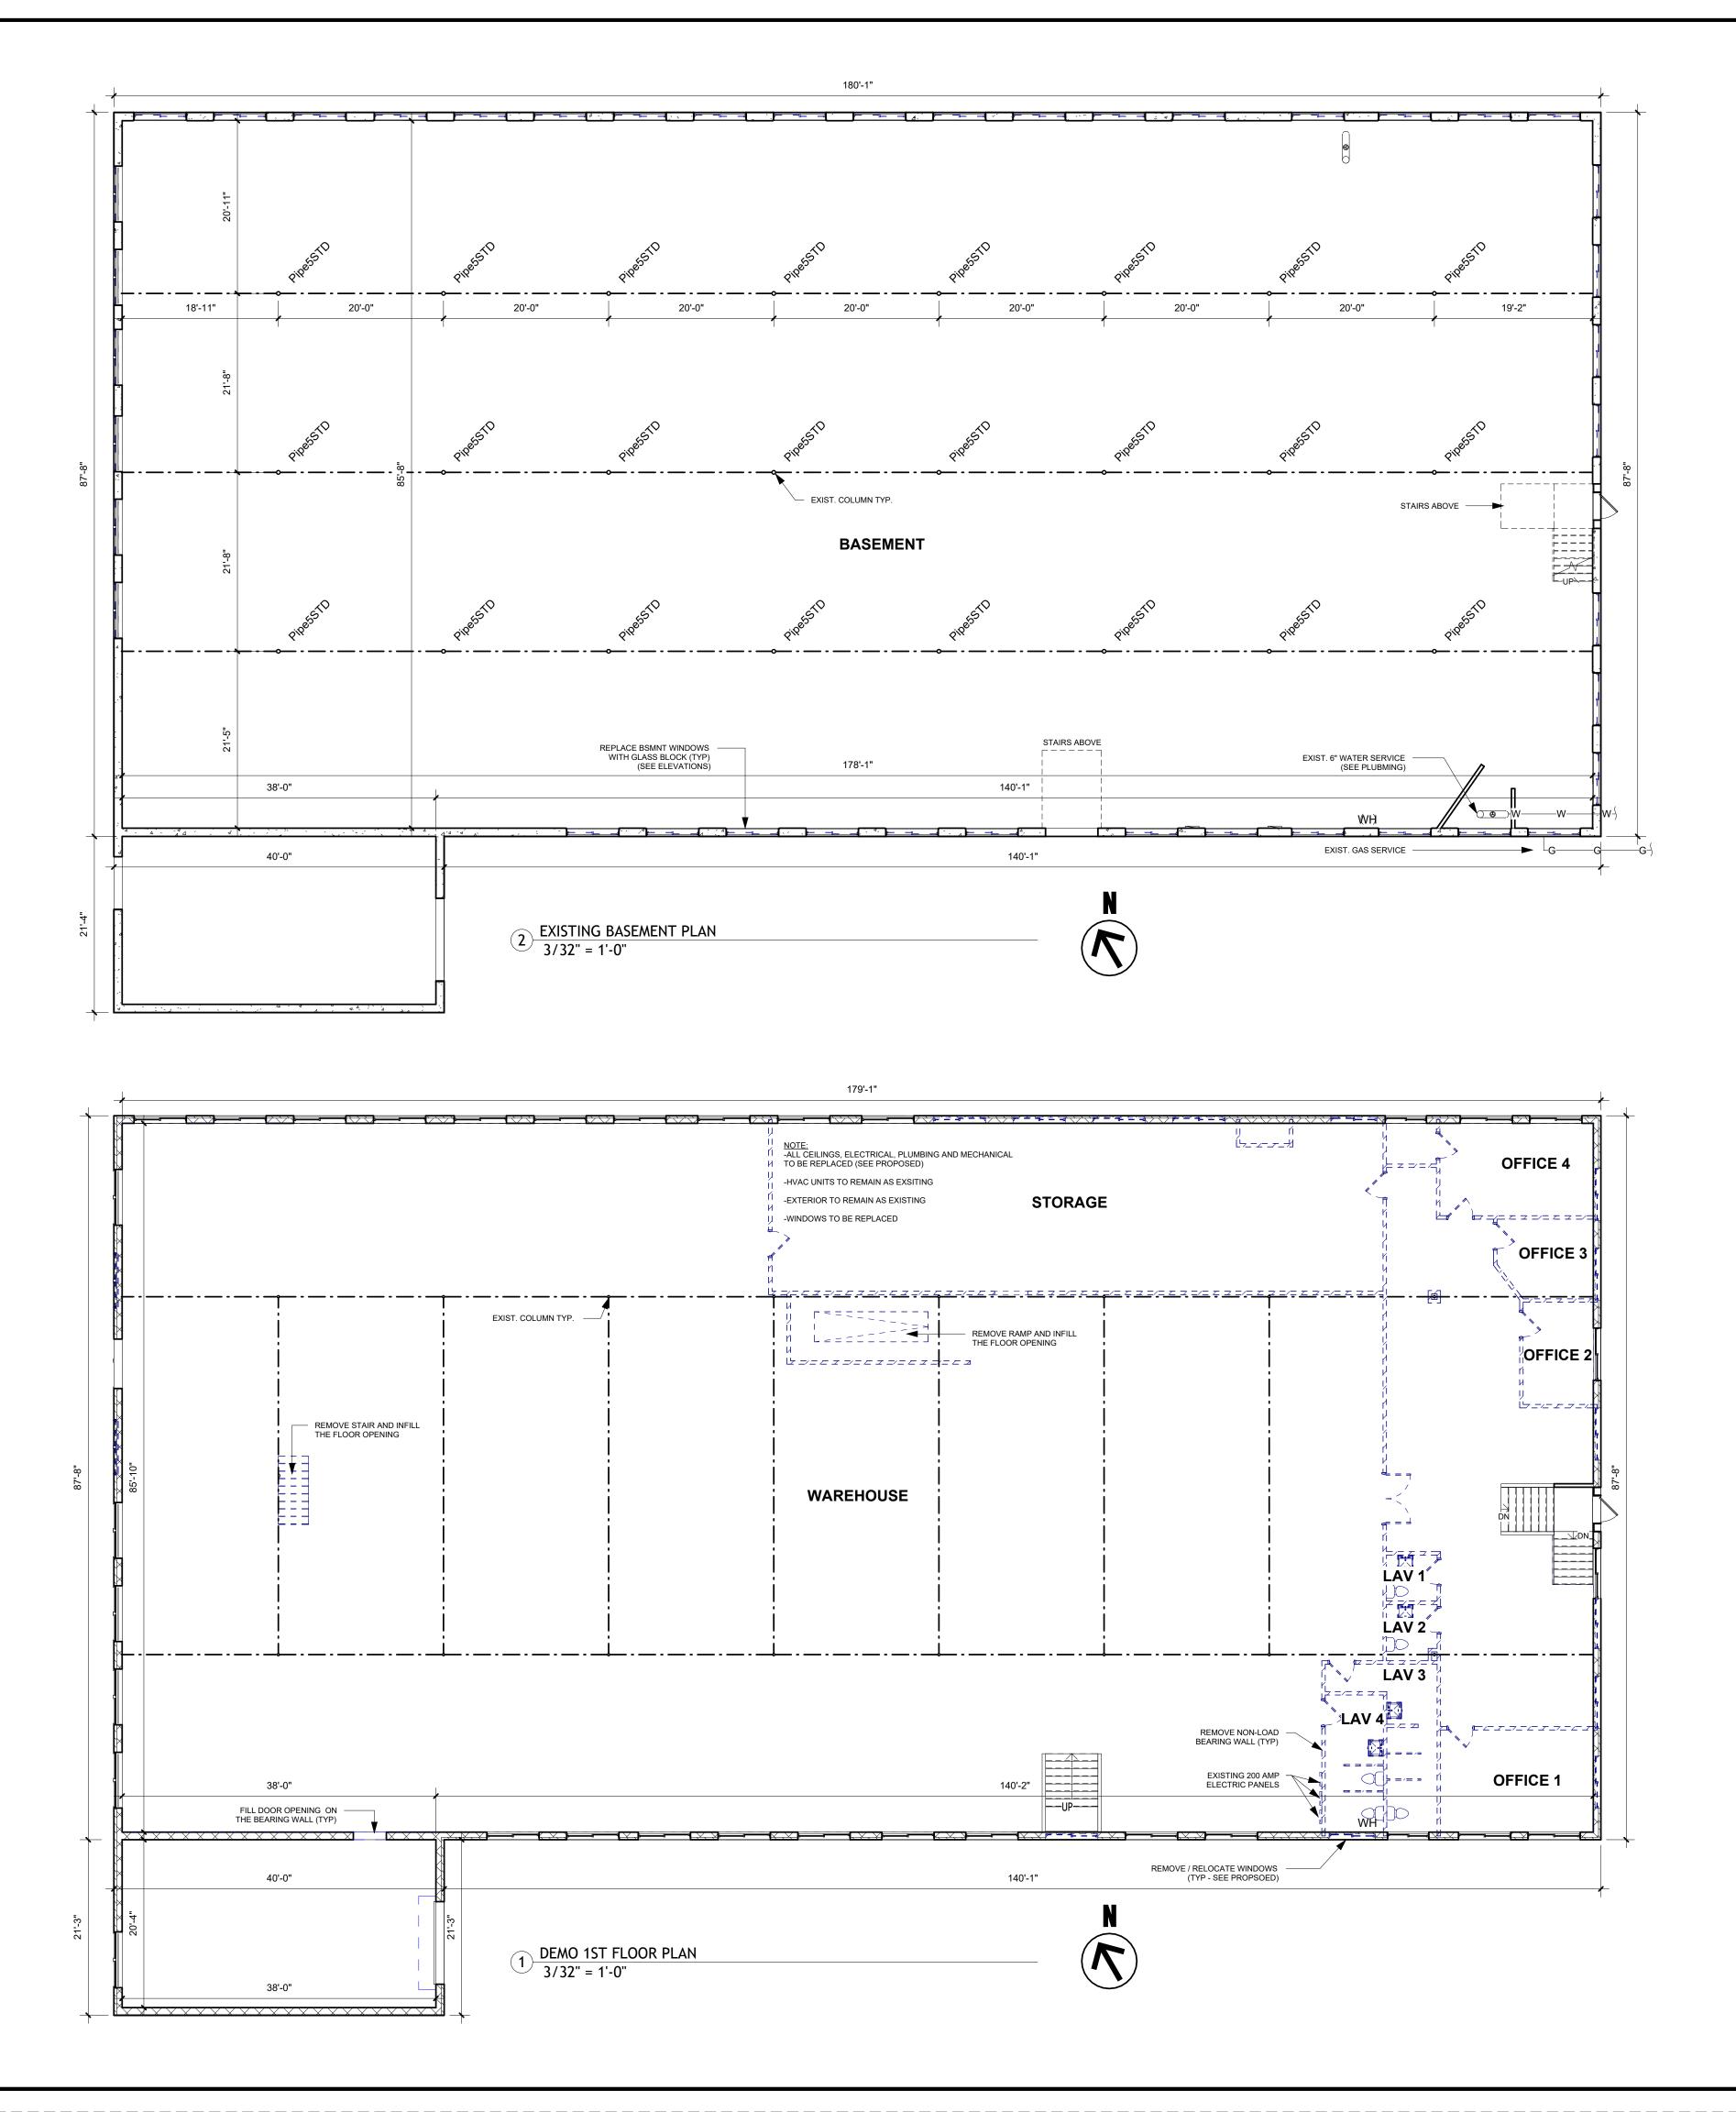

### **GENERAL DEMOLITION NOTES**

PRIOR TO DEMOLITIONS OF WALLS, COLUMNS, FLOORS AND ROOFS, THE CONTRACTOR MUST VERIFY EXISTING STRUCTURAL CONDITIONS AND LOCATION OF ALL BEARING WALLS. NOTIFY THE ARCHITECT OF ANY STRUCTURAL CONDITIONS THAT ARE CONTRARY TO THESE DRAWINGS.

PROPERLY SHORE EXISTING STUCTURE WHEN REMOVING COLUMNS, WALLS, FLOORS AND ROOF.

THIS PLAN SHOWS GENERAL DEMOLITION WORK TO BE PERFORMED AND DOES NOT RELIEVE THE CONTRACTOR OF OTHER DEMOLITION WORK REQUIRED TO PRODUCE THE BUILDING MODIFICATIONS SHOWN ON THE REMAINING CONTRACT DOCUMENTS, INCLUDING PLUMBING, HVAC AND ELECTRICAL WORK.

PROTECT ALL EXISTING CONSTRUCTION SHOWN TO REMAIN FROM DAMAGE DURING CONSTRUCTION, FOR THE EXTENT OF THE DEMOLITION AND MODIFICATION.

THE CONTRACTOR WILL SUPERVISE AND DIRECT THE WORK, USING THE CONTRACTOR'S BEST SKILL AND ATTENTION. THE CONTRACTOR WILL BE RESPONSIBLE FOR AND HAVE CONTROL OVER CONSTRUCTION MEANS, METHODS, TECHNIQUES, SEQUENCES, (UNLESS A SEQUENCE IS SPECIFIED BY THE OWNER OR CONTRACT DOCUMENTS) AND PROCEDURES, AND FOR COORDINATING ALL PORTIONS OF THE WORK.

THE CONTRACTOR WILL PERFORM DEMOLITION IN A MANNER THAT WILL PROTECT EXISTING CONSTRUCTION, INCLUDING MECHANICAL, ELECTRICAL, PLUMBING WORK, ETC. THAT IS TO REMAIN AND/ OR BE REUSED. ALL ITEMS INDICATED TO BE SALVAGED SHALL BE CAREFULLY REMOVED. SALVAGED SHALL BE CAREFULLY REMOVED.

INFORMATION CONTAINED WITHIN THESE DRAWINGS IS BASED ON EARLIER DOCUMENTATION AND FIELD VERIFICATION OF APPARENT ITEMS. THE CONTRACTOR WILL BE RESPONSIBLE FOR VERIFYING THE ACCURACY OF THE PLANS AND INFORMATION CONTAINED HEREIN. THE ARCHITECT MUST BE NOTIFIED OF ANY LATENT AND UNFORESEEN CONDITIONS THAT MAY ADVERSELY AFFECT THE PROGRESS OF WORK. SECURE ANY DAMAGED AREAS AS REQUIRED TO MAINTAIN A SAFE ENVIRONMENT FOR ADDITIONAL EVALUATION AND REMEDIAL WORK TO OCCUR.

DEMOLITION DESCRIBED FOR THE EXISTING FACILITY AND SYSTEMS CANNOT POSSIBLY CONVEY ALL THE ELEMENTS OF THE DEMOLITION WORK. CANNOT POSSIBLY CONVEY ALL THE ELEMENTS OF THE DEMOLITION WORK. THE INTENT OF THE DEMOLITION NOTES CONTAINED HEREIN IS TO CONVEY THE MAJOR ITEMS TO BE REMOVED. THE NOTES ALSO IMPLY THAT ALL MINOR ITEMS COINCIDENT WITH A MAJOR ITEM BE REMOVED. THUS, THE PURPOSE OF THESE DRAWINGS IS TO SHOW THE MINIMUM LIMITS AND NOT THE ENTIRE SCOPE OF WORK.

| WALL LE | GEND:                                               |
|---------|-----------------------------------------------------|
|         | EXISTING GYPSUM<br>BOARD PARTITION                  |
|         | REMOVE EXISTING<br>GYPSUM BOARD PARTITION           |
|         | NEW GYPSUM<br>BOARD PARTITION                       |
|         | BRICK WALL                                          |
|         | CONCRETE<br>BLOCK WALL                              |
|         | CONCRETE<br>WALL                                    |
|         | SHOWN ON THESE PLANS ARE<br>ESS OTHERWISE INDICATED |