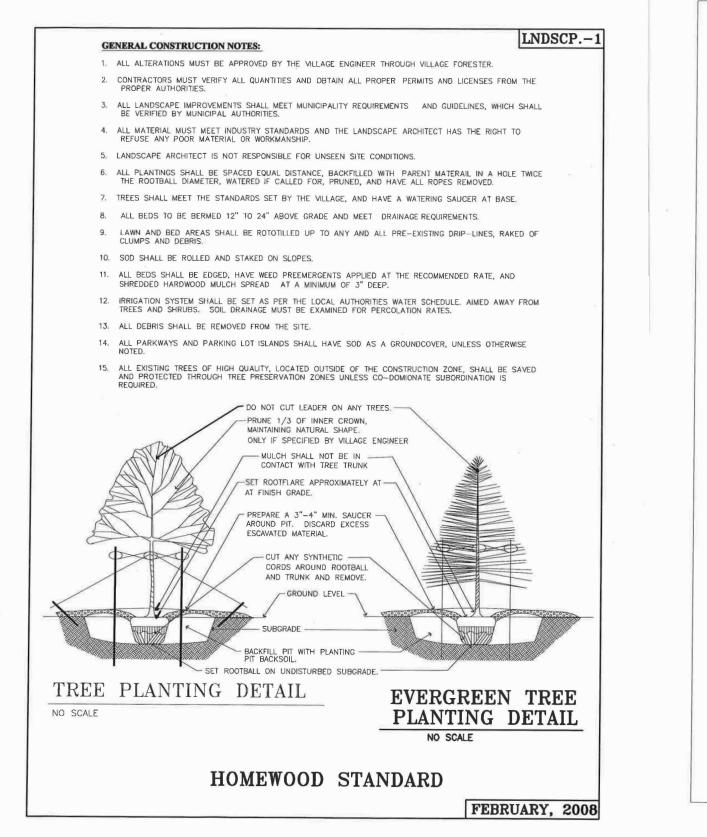

OF BRANCHES IN ANYWAY. 15. ALL WORK TO FOLLOW ANSI A300 - 2.133.1 STANDARDS, AS WELL AS INTERNATIONAL SOCIETY OFARBORICULTURE BEST MANAGEMENT PRACTICES.

| LA<br>(FOR EXISTI          |
|----------------------------|
| VEHICULAR USE AREA         |
| REQUIRED LANDSCAPED AREA   |
| ACTUAL LANDSCAPED AREA     |
| REQUIRED PARKWAY TREES     |
| ACTUAL PARKWAY TREES (NEW) |

ACTUAL PARKWAY TREES (EXIST.)

REQUIRED SHRUBS

ACTUAL SHRUBS



**CALAMAGROSTIS - CL** 



**HIBISCUS SYRIACUS - HS** 



**ILEX VERTICILLATA - WT** 



**BAPTISIA - BA** 



**BLACK MULCH - BLK** 

#### ANDSCAPE ANALYSIS ING COMMERCIAL BUILDING AND LOT)

| 11,479 SF |  |
|-----------|--|
| N/A       |  |
| V.I.F.    |  |
| 0         |  |
| 0         |  |
| 0         |  |
| N/A       |  |
| 24        |  |
|           |  |







### CLASSIC LED WALL PACK

- **PRODUCT FEATURES** • Up to 82% energy saving compared to traditional fixtures.
- Heavy-duty die cast aluminum housing.
- Architectural bronze finish, anti-corrosion spray. • Borosilicate glass lens for long life durability, no fading, high light transmittance.
- IP65 rated, waterproofing material is used throughout the fixture. DLC 5.1 Premium\*\*\*
- Dusk to dawn photocell options.
- 4000K/5000K CCT selectable; -40 Deg. to 113 Deg. F operating temperature.
- 100%/80%/60% wattage selectable. 5 Years warranty.

| ELECTRICA              |           | *Optional finishes available via Special Order. Call 1-800-624-4488<br>**See Selectable Table on Page 5 for full breakdown<br>***See Page 5 for full list of DLC part numbers |                    |         |