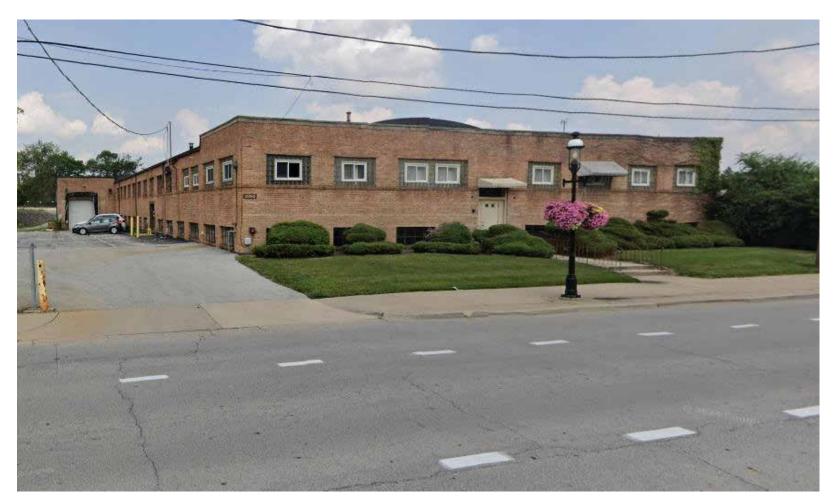

|
| #24-0084            | A.D.S.                      | G.M.K.                                | 12-05-2024                                              | As indicated                               |                                                   |
| Project No.:        | Drawn:                      | Checked:                              | Date:                                                   | Scale:                                     |                                                   |
| Sheet Description:  |                             |                                       |                                                         |                                            |                                                   |

A100



**EXISTING FRONTAGE FACADE** 

### **GENERAL DEMOLITION NOTES**

PRIOR TO DEMOLITIONS OF WALLS, COLUMNS, FLOORS AND ROOFS, THE CONTRACTOR MUST VERIFY EXISTING STRUCTURAL CONDITIONS AND LOCATION OF ALL BEARING WALLS. NOTIFY THE ARCHITECT OF ANY STRUCTURAL CONDITIONS THAT ARE CONTRARY TO THESE DRAWINGS.

PROPERLY SHORE EXISTING STUCTURE WHEN REMOVING COLUMNS, WALLS, FLOORS AND ROOF.

THIS PLAN SHOWS GENERAL DEMOLITION WORK TO BE PERFORMED AND DOES NOT RELIEVE THE CONTRACTOR OF OTHER DEMOLITION WORK REQUIRED TO PRODUCE THE BUILDING MODIFICATIONS SHOWN ON THE REMAINING CONTRACT DOCUMENTS, INCLUDING PLUMBING, HVAC AND ELECTRICAL WORK.

PROTECT ALL EXISTING CONSTRUCTION SHOWN TO REMAIN FROM DAMAGE DURING CONSTRUCTION, FOR THE EXTENT OF THE DEMOLITION AND MODIFICATION.

THE CONTRACTOR WILL SUPE