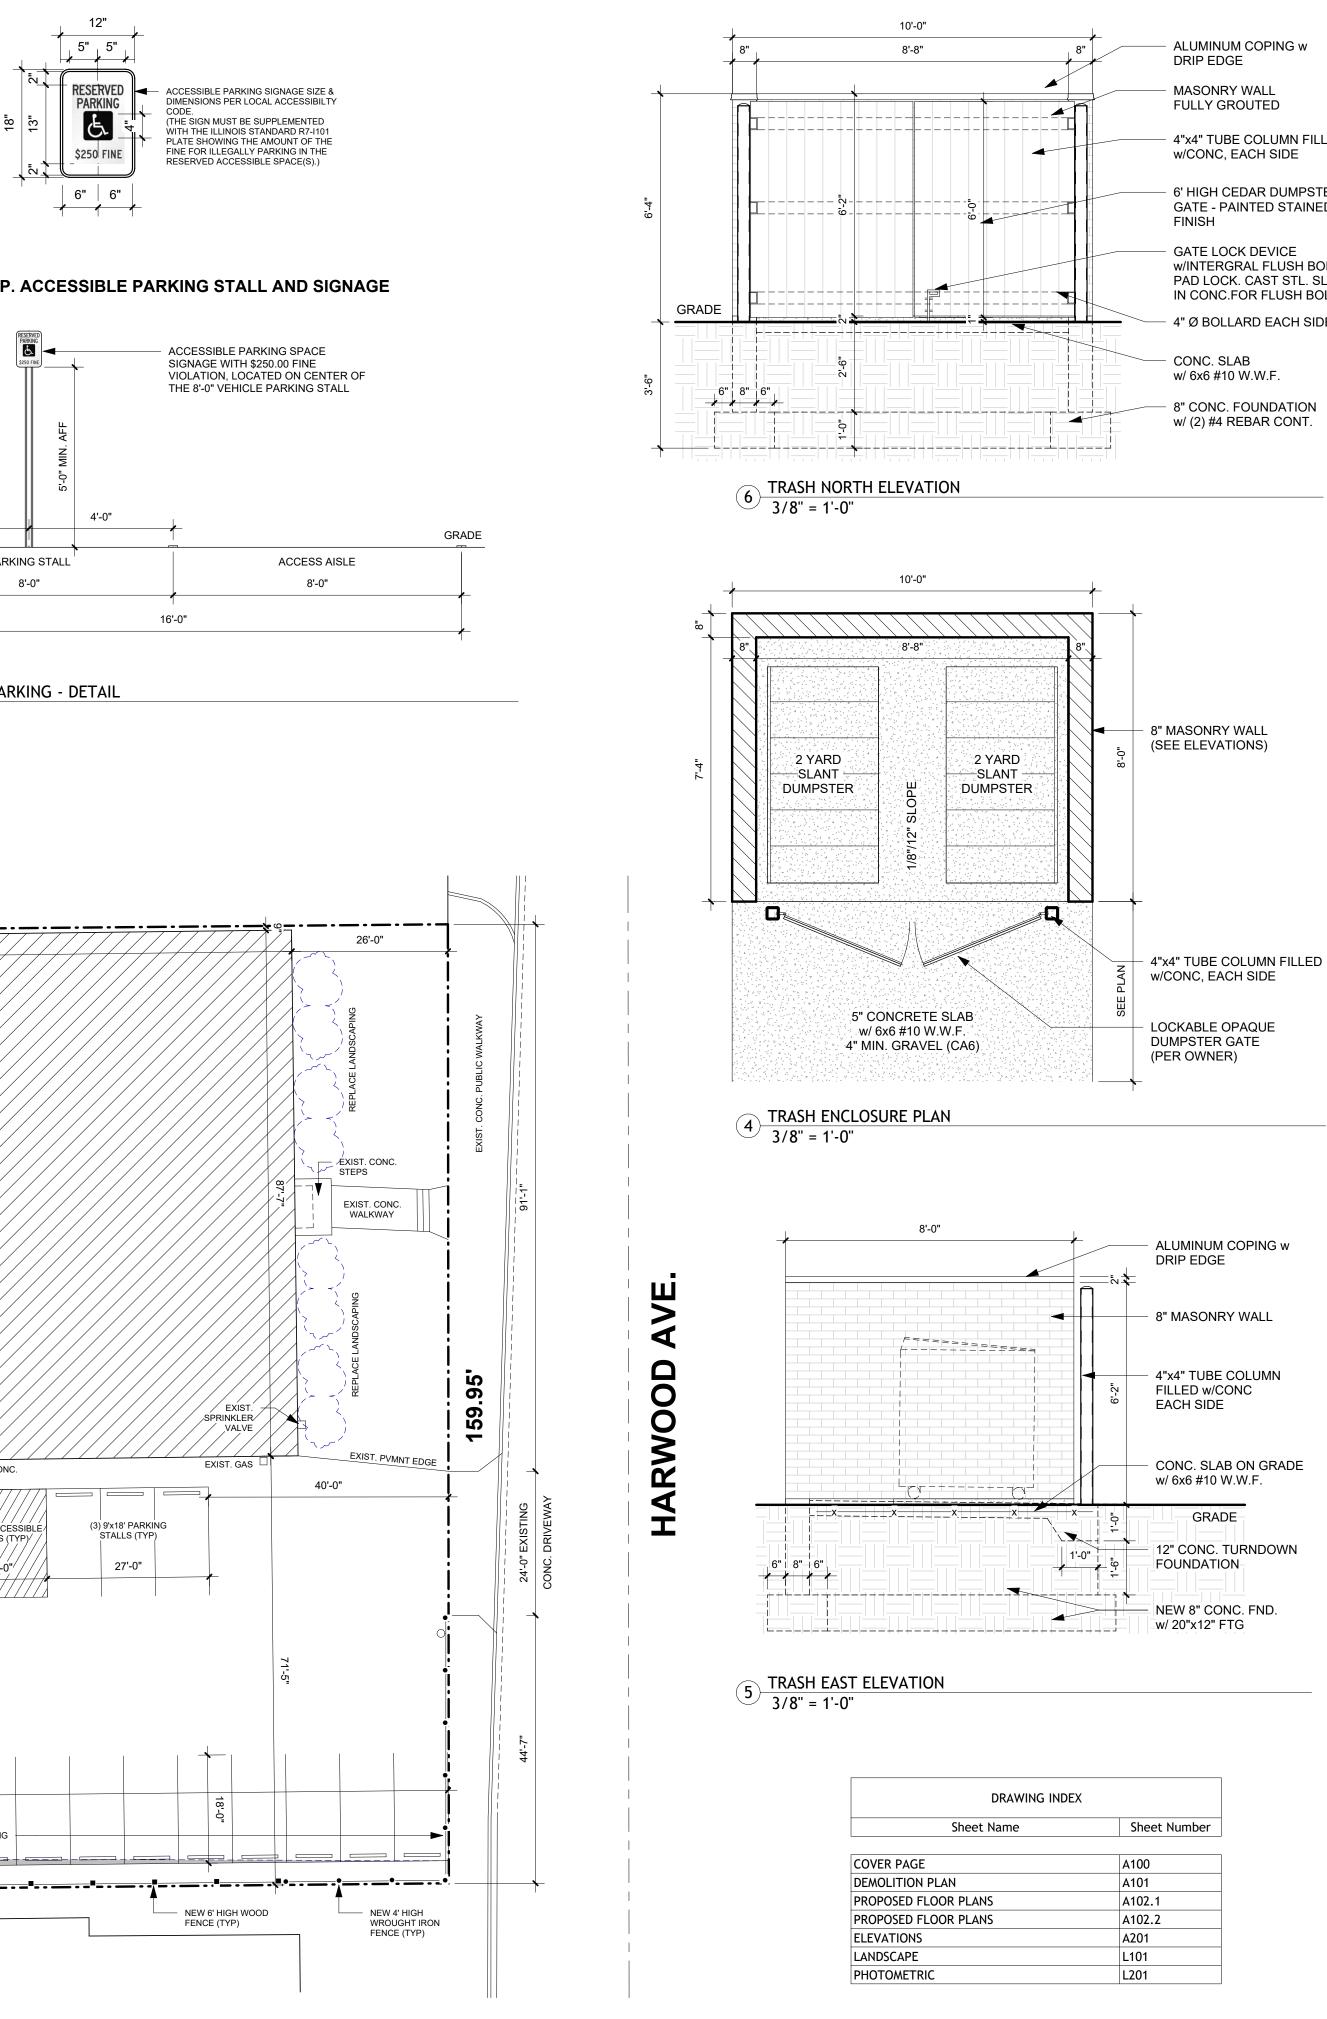

#### NOTICE TO CONTRACTOR:

ALUMINUM COPING w

4"x4" TUBE COLUMN FILLED

6' HIGH CEDAR DUMPSTER

GATE - PAINTED STAINED

w/INTERGRAL FLUSH BOLT AND

PAD LOCK. CAST STL. SLEEVE

IN CONC.FOR FLUSH BOLT

4" Ø BOLLARD EACH SIDE

8" CONC. FOUNDATION

DRIP EDGE

FINISH

CONC. SLAB

GRADE

w/ 6x6 #10 W.W.F.

MASONRY WALL

FULLY GROUTED

w/CONC, EACH SIDE

GATE LOCK DEVICE

1. THE ARCHITECT OF RECORD IS PROVIDING PLANS ONLY. NO OTHER TYPE OF ARCHITECTURAL SERVICE IS INTENDED OR IMPLIED. THESE PLANS ARE TO BE USED BY A COMPETENT LICENSED CONTRACTOR KNOWLEDGEABLE IN THE BUILDING TRADES. WHO WILL CHECK AND VERIFY ALL DIMENSIONS AND CONDITIONS