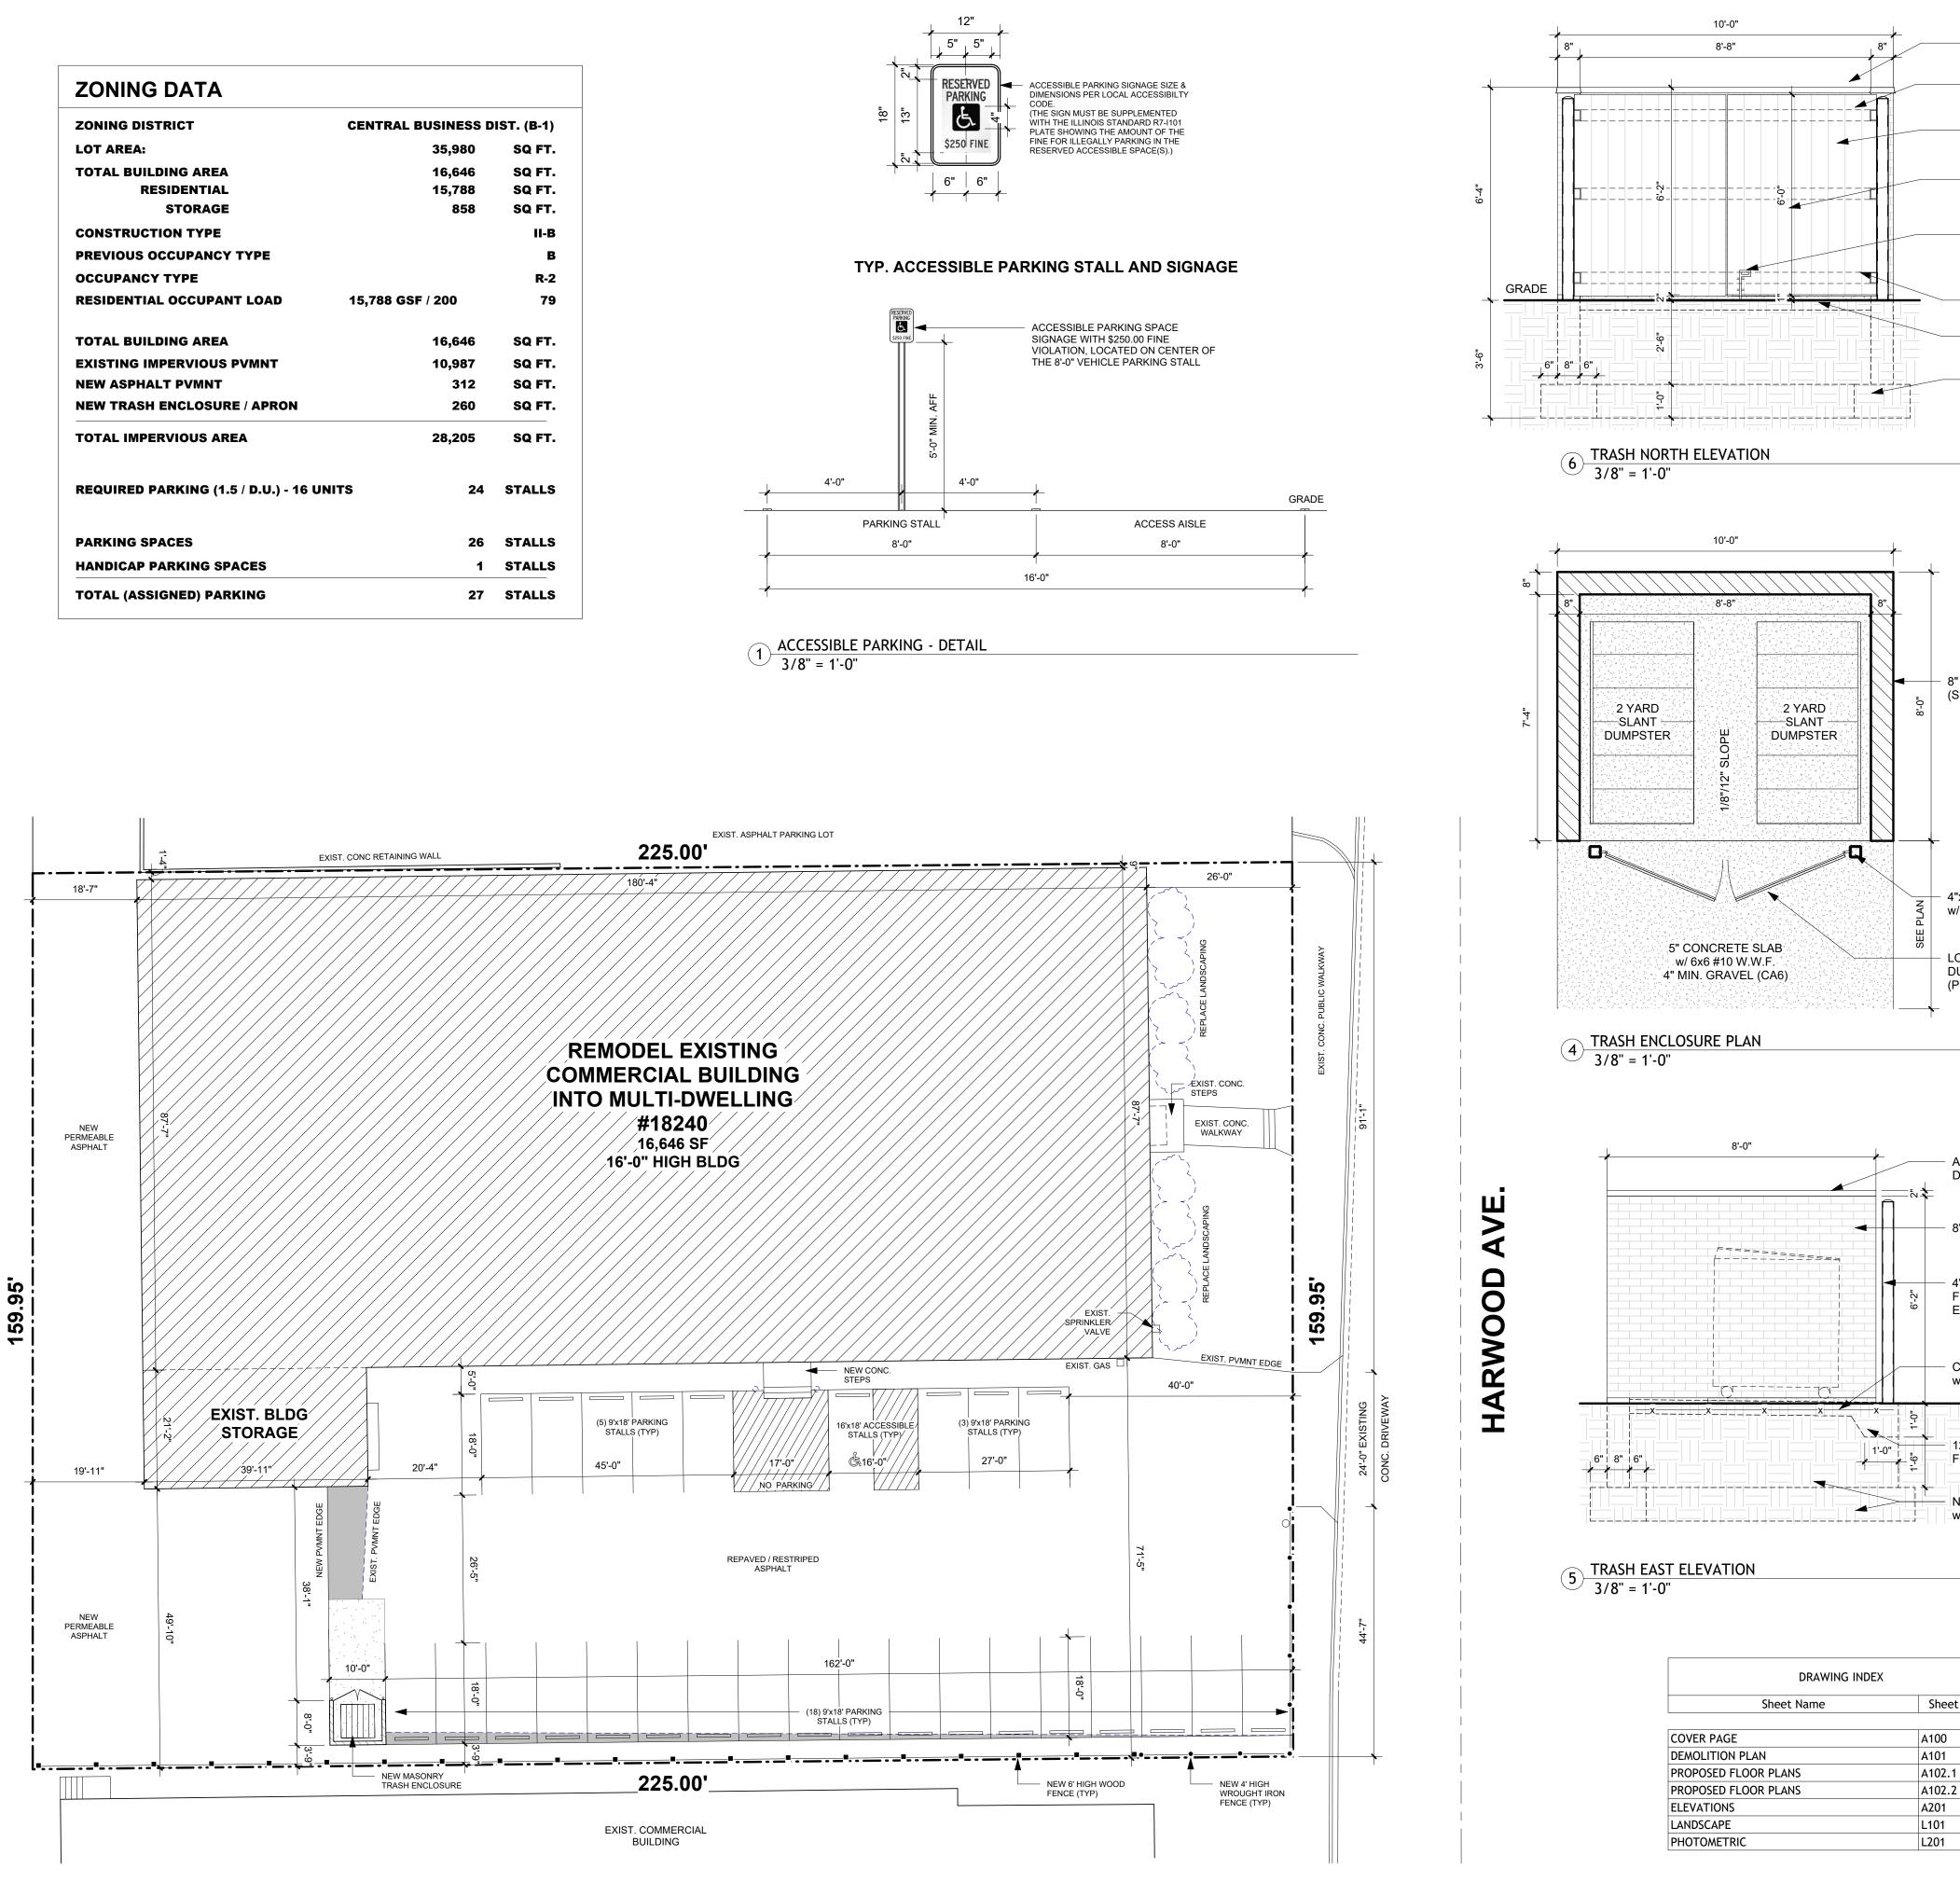

| ZONING DISTRICT                      | CENTRAL BUSINESS D | )IST. (B-1) |
|--------------------------------------|--------------------|-------------|
| LOT AREA:                            | 35,980             | SQ FT       |
| TOTAL BUILDING AREA                  | 16,646             | SQ FT       |
| RESIDENTIAL                          | 15,788             | SQ FT       |
| STORAGE                              | 858                | SQ FT       |
| CONSTRUCTION TYPE                    |                    | II-E        |
| PREVIOUS OCCUPANCY TYPE              |                    | E           |
| OCCUPANCY TYPE                       |                    | R-2         |
| RESIDENTIAL OCCUPANT LOAD            | 15,788 GSF / 200   | 79          |
| TOTAL BUILDING AREA                  | 16,646             | SQ FT       |
| EXISTING IMPERVIOUS PVMNT            | 10,987             | SQ FT       |
| NEW ASPHALT PVMNT                    | 312                | SQ FT       |
| NEW TRASH ENCLOSURE / APRON          | 260                | SQ FT       |
| TOTAL IMPERVIOUS AREA                | 28,205             | SQ FT       |
| REQUIRED PARKING (1.5 / D.U.) - 16 U | JNITS 24           | STALLS      |
| PARKING SPACES                       | 26                 | STALL       |
| HANDICAP PARKING SPACES              | 1                  | STALLS      |
| TOTAL (ASSIGNED) PARKING             | 27                 | STALLS      |

2 SITE PLAN 1/16" = 1'-0"