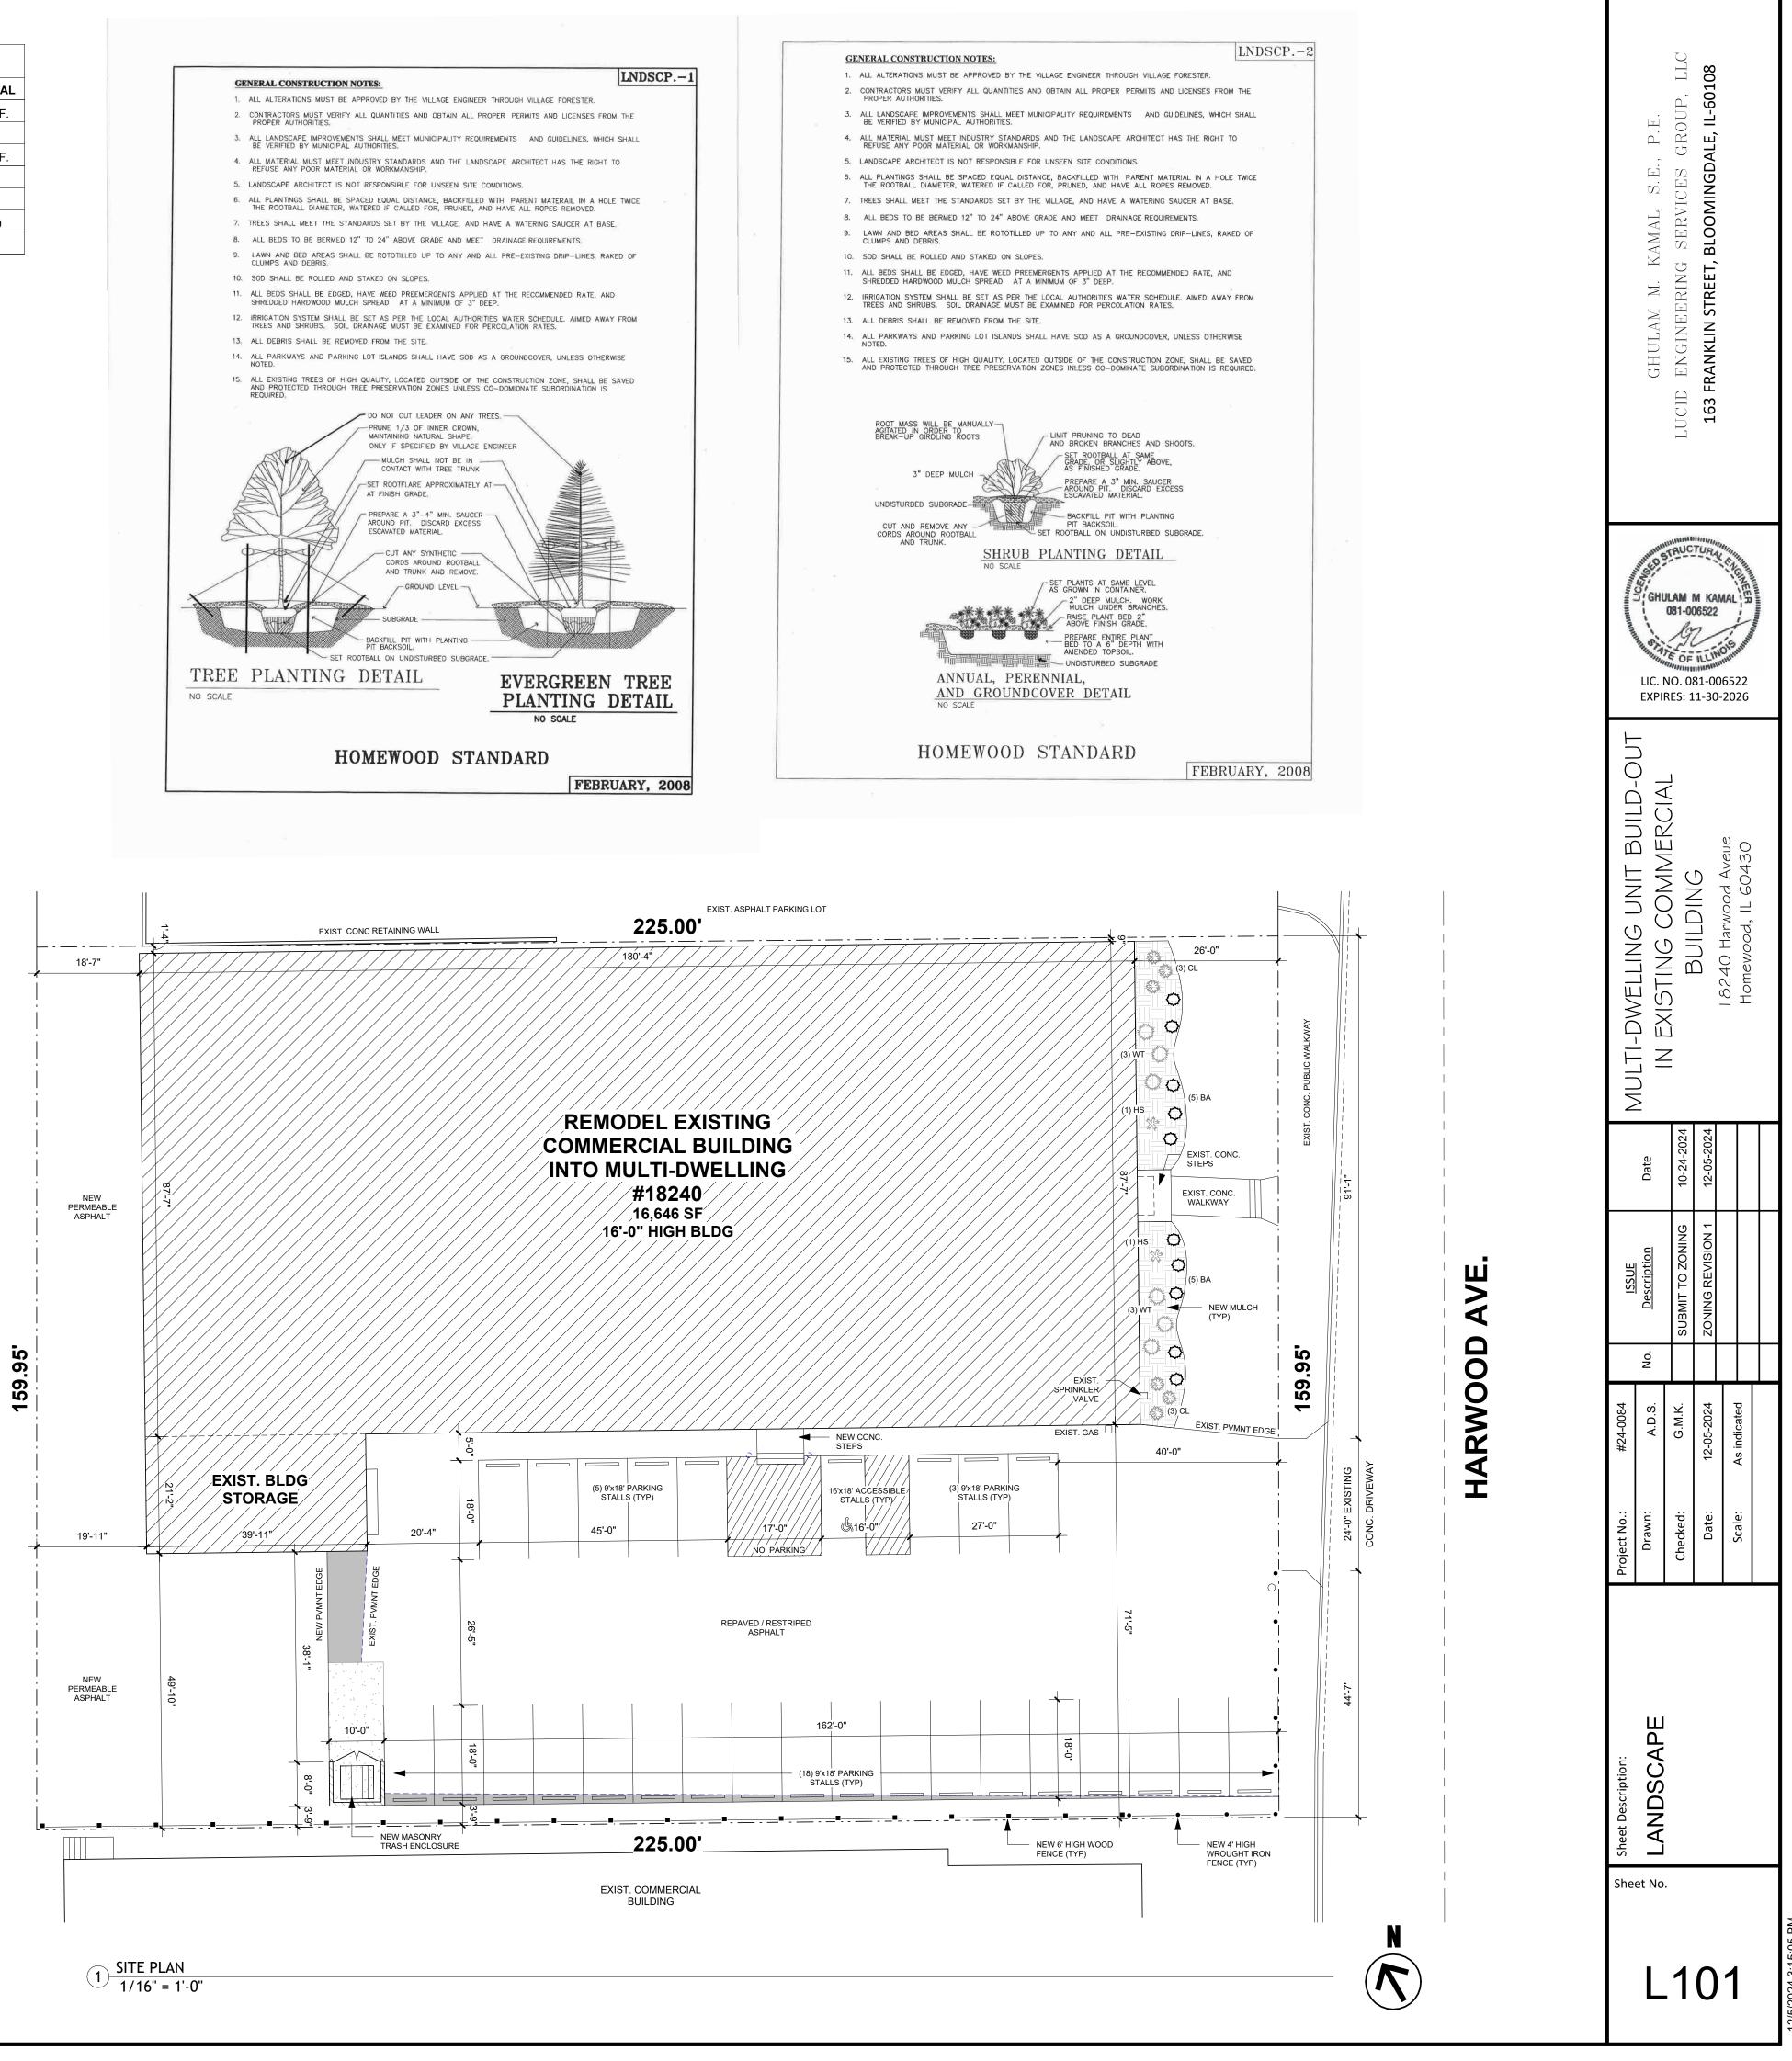

2 SITE PLAN 1/16" = 1'-0"

# **MULTI-DWELLING UNIT BUILD-OUT IN EXISTING COMMERCIAL BUILDING**