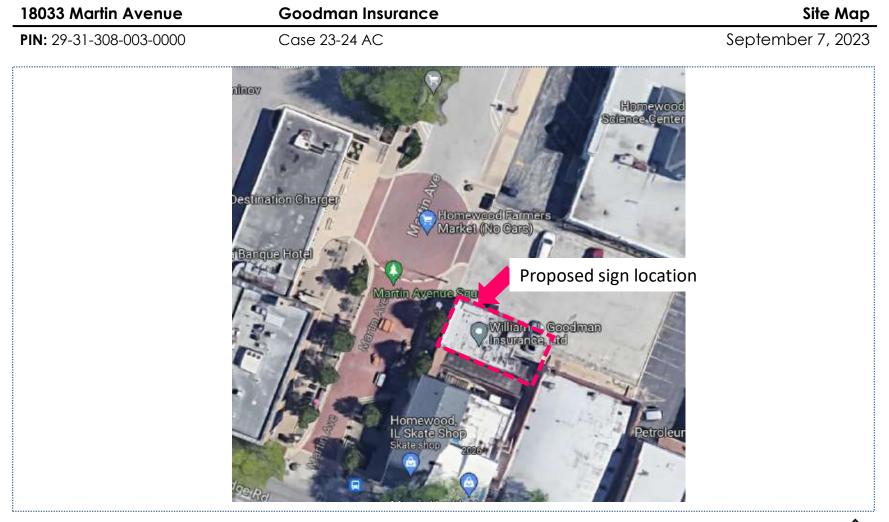

| 18033 | Martin | Avenue |
|-------|--------|--------|
|-------|--------|--------|

## Goodman Insurance

PIN: 29-31-308-003-0000

Case 23-24 AC

## September 7, 2023

© 2023 Google

Prepared by: Angela Mesaros, Director of Economic & Community Development

© 2023 Google

Prepared by: Angela Mesaros, Director of Economic & Community Development

| 18033 Martin Avenue                 | Goodman Insurance | Staff Exhibits                         |
|-------------------------------------|-------------------|----------------------------------------|
| PIN: 29-31-308-003-0000             | Case 23-24 AC     | September 7, 2023                      |
| Existing sign locati                |                   | Proposed sign location                 |
| View, looking north from Ridge Road |                   | View, looking south from Chestnut Road |