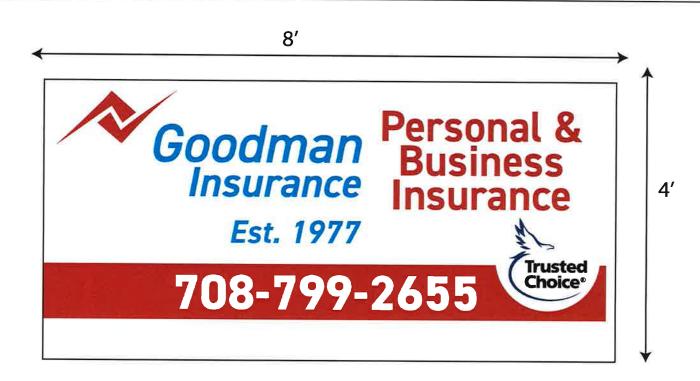

| OMPANY NAME: | Goodman Insurance | DATE: 06/01/2023 | 06/01/2023 |
|--------------|-------------------|------------------|------------|
|              |                   |                  |            |

ARTWORK #: \_\_\_\_\_\_\_ Scale: \_\_\_\_\_\_ Scale: \_\_\_\_\_\_

Project Description: Lexan Sign Face Options