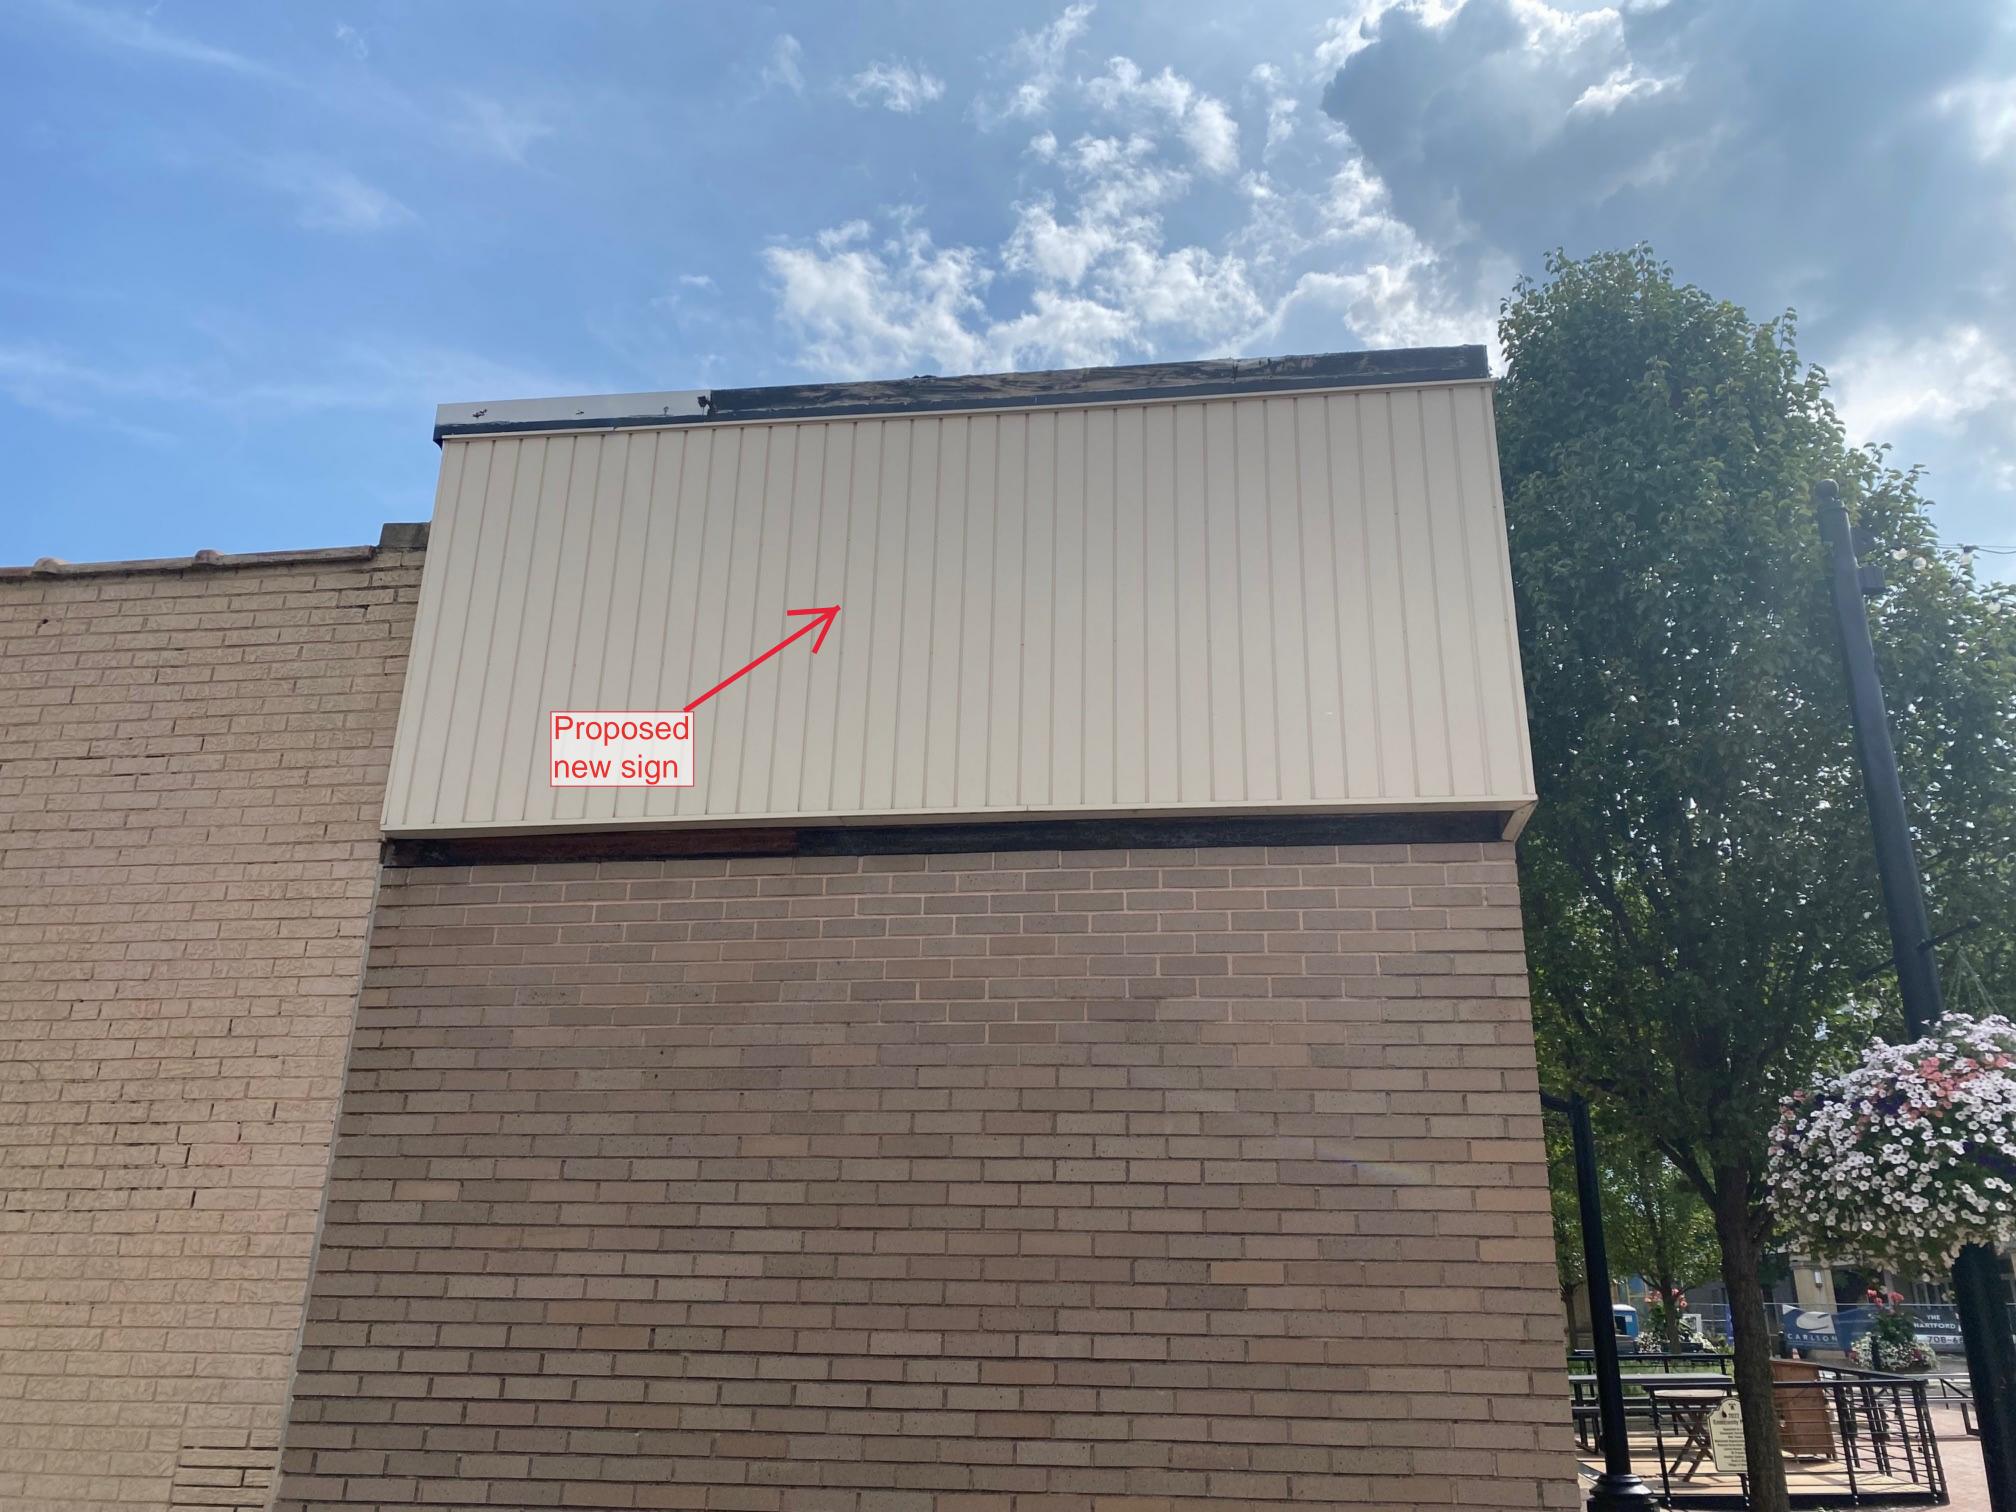

## APPEARANCE REVIEW 2020 Chestnut Road, Homewood, IL 60430

| PROPERTY INFORMATION                                                                                                                                                                                        | Zoning District:                                                    |
|-------------------------------------------------------------------------------------------------------------------------------------------------------------------------------------------------------------|---------------------------------------------------------------------|
| Street Address: 18033 Martin Ave Hor                                                                                                                                                                        | □ R-1 □ R-2 □ R-3 □ R-4<br>mewood, IL 60430 □ R-1 □ R-2 □ R-3 □ R-4 |
| Property Index Number(s):                                                                                                                                                                                   | тВ-1 пВ-2 пВ-3 пВ-4<br>шМ-1 шМ-2 цРL-1 цРL-2                        |
| Application Request  Select all applicable boxes for Appearance Commission requests below.  New Construction, including:  Building Elevations  Landscape Plan  Lighting, Photometric Plan  Signage  Signage | of Brilding (NW Corner)                                             |
|                                                                                                                                                                                                             |                                                                     |
| APPLICANT                                                                                                                                                                                                   | PROPERTY OWNER                                                      |
| Name                                                                                                                                                                                                        | Name Tom Kidwell                                                    |
| Company William J. Goodman LTD                                                                                                                                                                              | Company Factory LLC Series                                          |
| Address 18033 Martin Ave                                                                                                                                                                                    | Address 2961 W 86th ST                                              |
| Home word  Phone 708 799. 3658                                                                                                                                                                              | Willow Springs, IL 60480 773-919-9572                               |
| Email jeftagoodmaninsurance/td.com  Role Business owner                                                                                                                                                     | Email                                                               |
| Role Business owner                                                                                                                                                                                         | Check box if the applicant is the property owner                    |
| Lacknowledge and attest that:                                                                                                                                                                               |                                                                     |
| <ul> <li>All the information and exhibits submitted with this application</li> <li>Village representatives are permitted to make reasonable inspeapplication;</li> </ul>                                    |                                                                     |
| » I agree to pay all required fees;                                                                                                                                                                         |                                                                     |
| » No work may be done without first obtaining a Building Permit.<br>and Ordinances.                                                                                                                         | . All work shall be completed in accordance with Village Codes      |
| Applicant Name William J. Goodman LTD Applicant Signal                                                                                                                                                      | <b>19-1</b>                                                         |
| Staff Notes                                                                                                                                                                                                 | Do not write below this line                                        |
| CASE NO: 23-24 Fee:                                                                                                                                                                                         | n Paid Date Received: 8-1-23                                        |
| Request: Action: Comment                                                                                                                                                                                    | ts/Conditions: Date:                                                |
|                                                                                                                                                                                                             |                                                                     |
| This application has zoning approvals and may proceed to obtain                                                                                                                                             | Building Permits or a Certificate of Occupancy.                     |
| Name: Signature                                                                                                                                                                                             | Data                                                                |