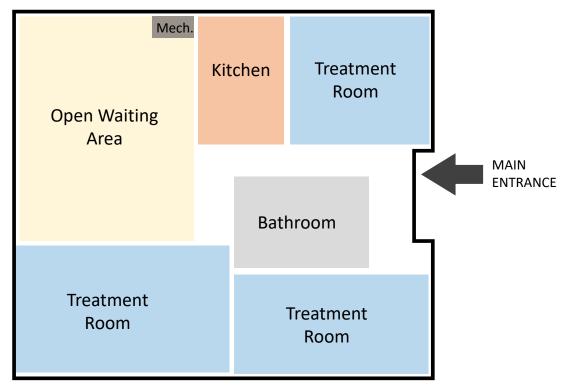

## **Tenant Operations:**

- Approximately 1,120 sf
- 3 employees
- 11-17 customers per day
- Open 10:00 am 9:00 pm

MAIN ENTRANCE