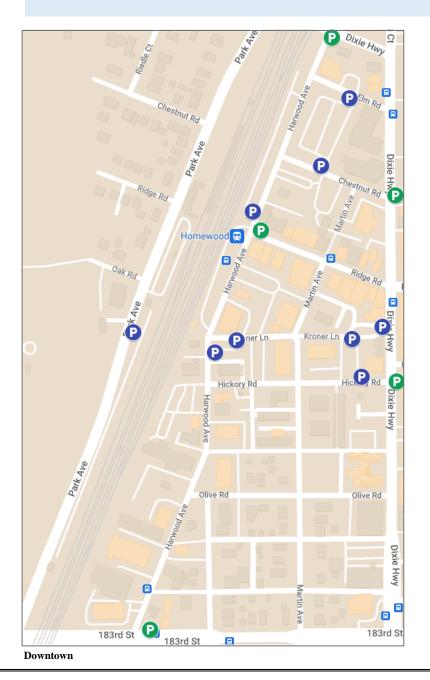

## **Signage Location Specifications**

- Parking Lot Identification Signs: Signs to be located adjacent to entrances for each public parking lot. The signs will be placed in Village grass parkway areas, or existing landscaping beds on public property within the lot area.
- **Parking Lot Wayfinding Signs:** Signs to be located on existing poles (pedestrian or street) within the Village right-of-way or IDOT-controlled roadway area as allowable by state law.

**Figure A:** Map with locations for proposed signage. Full interactive map can be found at:

https://www.google.com/maps/d/u/0/e

https://www.google.com/maps/d/u/0/edit?mid=12VNU9KBYkgEmuMIE-shXVUv4Emg5All&usp=sharing