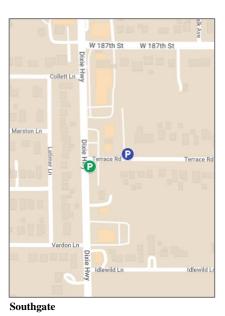

## **Signage Location Specifications**

- Parking Lot Identification Signs: Signs to be located adjacent to entrances for each public parking lot. The signs will be placed in Village grass parkway areas, or existing landscaping beds on public property within the lot area.
- **Parking Lot Wayfinding Signs:** Signs to be located on existing poles (pedestrian or street) within the Village right-of-way or IDOT-controlled roadway area as allowable by state law.

**Figure A:** Map with locations for proposed signage. Full interactive map can be found at:

https://www.google.com/maps/d/u/0/e

https://www.google.com/maps/d/u/0/edit?mid=12VNU9KBYkgEmuMIE-shXVUv4Emg5All&usp=sharing