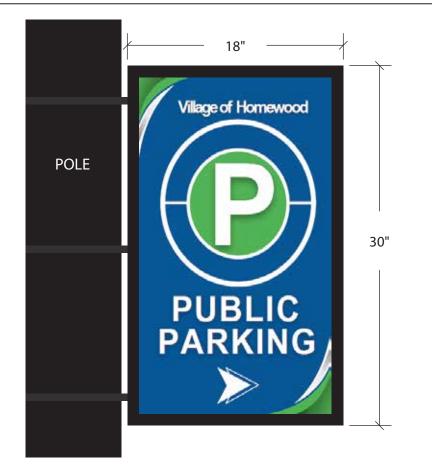

| <b>COMPANY NAME</b> | Village of Homewood |
|---------------------|---------------------|
|---------------------|---------------------|

DATE: 06/10/2024

Scale: <u>1" = 1'</u>

Project Description: 8" deep Double Sided Illumated Pole Sign. 1" Retainer. Mounted w/ 3 Banded Brackets to Pole.