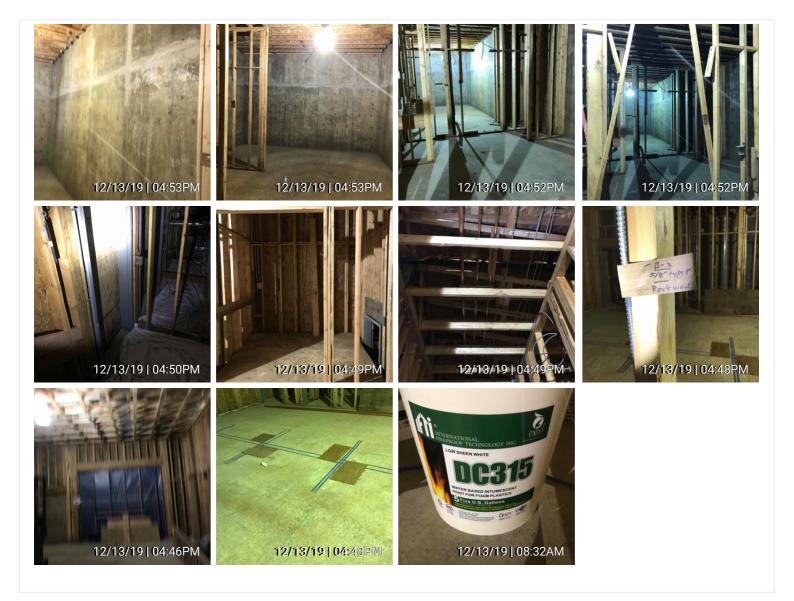

## Prepared By Carl Brinkerhoff

CORNERSTONE GENERAL CONTRACTORS

| Work Logs                                                                                              |                                                                                                                                                                                                                                                                                                                                     |          |       |               |  |  |
|--------------------------------------------------------------------------------------------------------|-------------------------------------------------------------------------------------------------------------------------------------------------------------------------------------------------------------------------------------------------------------------------------------------------------------------------------------|----------|-------|---------------|--|--|
| Name                                                                                                   | Description                                                                                                                                                                                                                                                                                                                         | Quantity | Hours | Hours To Date |  |  |
| Accel Fire                                                                                             |                                                                                                                                                                                                                                                                                                                                     | 0        | 0     | 14            |  |  |
| Alasco Insulation                                                                                      |                                                                                                                                                                                                                                                                                                                                     | 0        | 0     | 11            |  |  |
| Consolidated Roofing                                                                                   |                                                                                                                                                                                                                                                                                                                                     | 0        | 0     | 477           |  |  |
| Duct or Sheet Metal                                                                                    | Onsite laying out duct work. More changes in framing to accommodate. Coordinated RTU-1 hoisting.<br>Carl Brinkerhoff   12/14/19   09:55AM                                                                                                                                                                                           | 2        | 4     | 36            |  |  |
| East Road Services                                                                                     |                                                                                                                                                                                                                                                                                                                                     | 0        | 0     | 944           |  |  |
| Eayrs Plumbing                                                                                         | Onsite working at upper level domestic water. Showers<br>are not in town and it's doubtful they will be here prior to<br>new year without air freight. This will prohibit. Last<br>exterior door frame to be installed at lower level and will<br>delay Sheetrock at walls in locker room.<br>Carl Brinkerhoff   12/14/19   09:59AM | 2        | 6     | 580           |  |  |
| Matt Hanson, Ron<br>Frazier, Tanner<br>Stengel, Chad<br>Albertsons, Ryan Fox,<br>Jim Pollack, Tod Shar | Supervision, coordination and documentation. Began<br>installing exterior door frames at lower level. Continued<br>interior blocking. Completed grinding fins at lower level<br>exposed concrete walls. Marked all framed walls for<br>type of insulation and Sheetrock.<br>Carl Brinkerhoff   12/14/19   10:03AM                   | 6        | 0     | 0             |  |  |
| Puffin Electric                                                                                        | 2 journeyman and an apprentice onsite continuing com.<br>Electrical and data rough in at upper level and lower level<br>exterior door frames<br>Carl Brinkerhoff   12/14/19   10:05AM                                                                                                                                               | 3        | 8     | 1025.5        |  |  |
| Total                                                                                                  |                                                                                                                                                                                                                                                                                                                                     | 13       | 44    | 11190         |  |  |