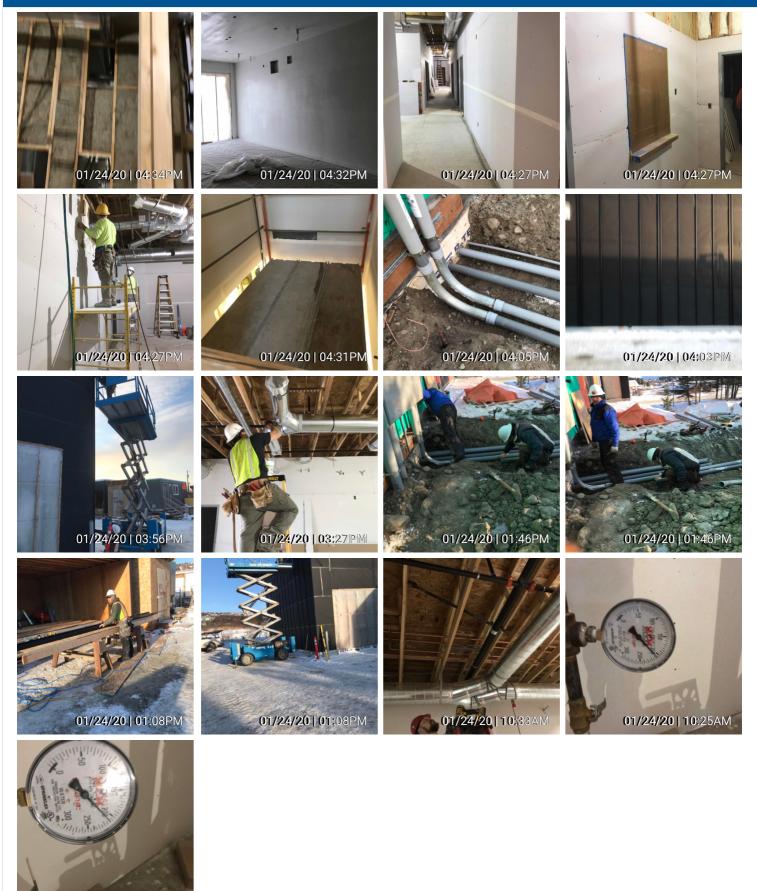

#### Work Completed this Period:

GWB – hanging/taping 80%. Exterior CMU insulation. Insulation and vapor barrier. HEA transformer and service entry underground to A line wall. Mechanical and Electrical rough in upper and lower 80%. Fire sprinkler rough in.

#### Work to be Performed Next Period:

Complete GWB – hanging taping. Begin prime/paint interior. Metal siding. FRP siding begin. Mechanical and Electrical rough in. Elevator installation. Overhead garage doors installation.