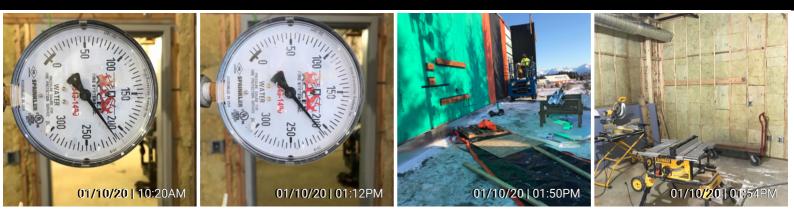

#### Prepared By Carl Brinkerhoff

| W | or | k | Lo | bg | S |
|---|----|---|----|----|---|
|   |    |   |    |    |   |

| Name                                                                                | Description                                                                                                                                                                                                                                                                                                                                                                                                              | Quantity | Hours | Hours To Date |
|-------------------------------------------------------------------------------------|--------------------------------------------------------------------------------------------------------------------------------------------------------------------------------------------------------------------------------------------------------------------------------------------------------------------------------------------------------------------------------------------------------------------------|----------|-------|---------------|
| Accel Fire                                                                          | Put sally port on test for 2 hours, held 200 lbs for duration. Continued upper level sprinkler piping.<br>Carl Brinkerhoff   01/10/20   08:28PM                                                                                                                                                                                                                                                                          | 2        | 8     | 102           |
| Alasco Insulation                                                                   | Completed interior sound batt insulation and insulation<br>and vapor barrier at covered entries.<br>Carl Brinkerhoff   01/10/20   08:31PM                                                                                                                                                                                                                                                                                | 2        | 8     | 179           |
| Carl's Drywall & Paint                                                              | Completed hanging and fire taping elevator shaft. Hung<br>rock at stair well to upper level floor height.<br>Carl Brinkerhoff   01/10/20   08:33PM                                                                                                                                                                                                                                                                       | 2        | 8     | 124           |
| Consolidated Roofing                                                                |                                                                                                                                                                                                                                                                                                                                                                                                                          | 0        | 0     | 477           |
| Cornerstone, Tod<br>Sharp, Ron Frazier,<br>Tanner Stengel, Ryan<br>Fox, Jim Pollock | Supervision, coordination and documentation. Welded<br>backing plate for ADA opener inside door frame 100A.<br>Installed door frames 100A and re-installed frame 100B.<br>Completed zee metal, rigid insulation and vapro shield at<br>grid A. Fire caulked metal in elevator pit. Built platform<br>over stairs to install Sheetrock in stairwell. Too delivery<br>of freight.<br>Carl Brinkerhoff   01/10/20   08:41PM | 5        | 8     | 120           |
| Duct or Sheet Metal                                                                 | Onsite continuing duct installation at upper level.<br>Carl Brinkerhoff   01/10/20   08:42PM                                                                                                                                                                                                                                                                                                                             | 2        | 8     | 219           |
| East Road Services                                                                  | Can brinkemon   01/10/20   00.42FW                                                                                                                                                                                                                                                                                                                                                                                       | 0        | 0     | 944           |
| Eyres Plumbing                                                                      | Onsite continuing hydronic rough in at upper level. Put                                                                                                                                                                                                                                                                                                                                                                  | 2        | 7     | 37            |
|                                                                                     | some areas on test.<br>Carl Brinkerhoff   01/10/20   08:43PM                                                                                                                                                                                                                                                                                                                                                             | 2        | ,     | 57            |

| Puffin Electric | Onsite continuing electrical rough in at upper level.<br>Started assembling components for service entrance.<br>Carl Brinkerhoff   01/10/20   08:44PM | 3  | 8   | 1256.5 |
|-----------------|-------------------------------------------------------------------------------------------------------------------------------------------------------|----|-----|--------|
| Total           |                                                                                                                                                       | 18 | 142 | 12791  |

## **General Notes**

**Materials** 

1. HEA back onsite several times today working on thaw machine. Got it functional by end of day. Insulators finished all insulation except stud bays waiting on plumbers. Carl Brinkerhoff | 01/10/20 | 08:48PM