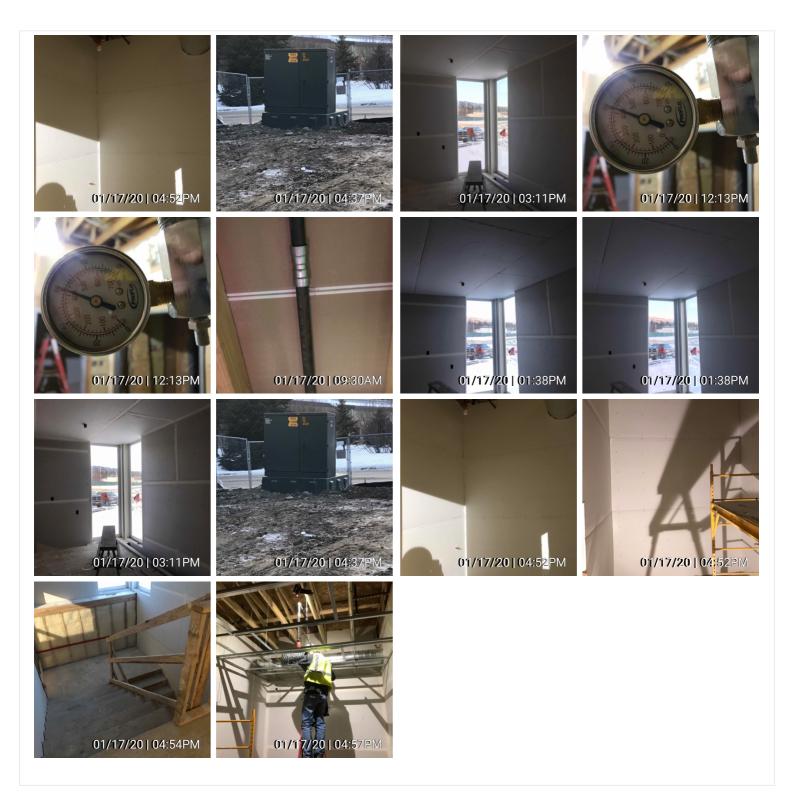

#### Date Fri 01/17/2020

#### Job # 1809-2

#### Prepared By Carl Brinkerhoff

| Name                                                                                | Description                                                                                                                                                                                                                                                                                                                                                                 | Quantity | Hours | Hours To Date |
|-------------------------------------------------------------------------------------|-----------------------------------------------------------------------------------------------------------------------------------------------------------------------------------------------------------------------------------------------------------------------------------------------------------------------------------------------------------------------------|----------|-------|---------------|
| Accel Fire                                                                          | Continued upper level branches and drops<br>Carl Brinkerhoff   01/17/20   09:55PM                                                                                                                                                                                                                                                                                           | 1        | 6     | 131           |
| Alasco Insulation                                                                   |                                                                                                                                                                                                                                                                                                                                                                             | 0        | 0     | 179           |
| Carl's Drywall & Paint                                                              | Hung rock radio room ,electrical room, lid at stairway,<br>staff restroom. Continued taping, second coat sally port,<br>fire taped above 9' at suspended gyp ceilings.<br>Carl Brinkerhoff   01/17/20   10:07PM                                                                                                                                                             | 4        | 8     | 284           |
| Consolidated Roofing                                                                |                                                                                                                                                                                                                                                                                                                                                                             | 0        | 0     | 477           |
| Cornerstone, Tod<br>Sharp, Ron Frazier,<br>Tanner Stengel, Ryan<br>Fox, Jim Pollock | Supervision, coordination and documentation. Continued<br>framing ceilings at suspended gyp ceilings.<br>Reframing at lower level locker rooms. Stocked rock,<br>patched concrete round plumbing that was moved to fit<br>in walls. Scrapped out sheet rock offs. Took down fence<br>sections for HEA and reinstalled end of shift<br>Carl Brinkerhoff   01/17/20   10:12PM | 4        | 8     | 224           |
| Duct or Sheet Metal                                                                 | Onsite all day today working at upper level supply and return branches.<br>Carl Brinkerhoff   01/17/20   10:04PM                                                                                                                                                                                                                                                            | 3        | 8     | 311           |
| East Road Services                                                                  |                                                                                                                                                                                                                                                                                                                                                                             | 0        | 0     | 944           |
| Eyres Plumbing                                                                      | Journeyman and an apprentice onsite working on<br>hydronic and gas piping upper level.<br>Carl Brinkerhoff   01/17/20   10:05PM                                                                                                                                                                                                                                             | 2        | 7     | 119           |
| Puffin Electric                                                                     | Journeyman and an apprentice onsite continuing work at service entry. Various electrical and com rough in                                                                                                                                                                                                                                                                   | 2        | 8     | 1334.5        |

 upper level.
 Carl Brinkerhoff | 01/17/20 | 10:07PM
 16
 124
 13336

 Total
 16
 124
 13336

Materials No entry General Notes

1. HEA back onsite today setting transformer. Carl Brinkerhoff | 01/17/20 | 10:08PM