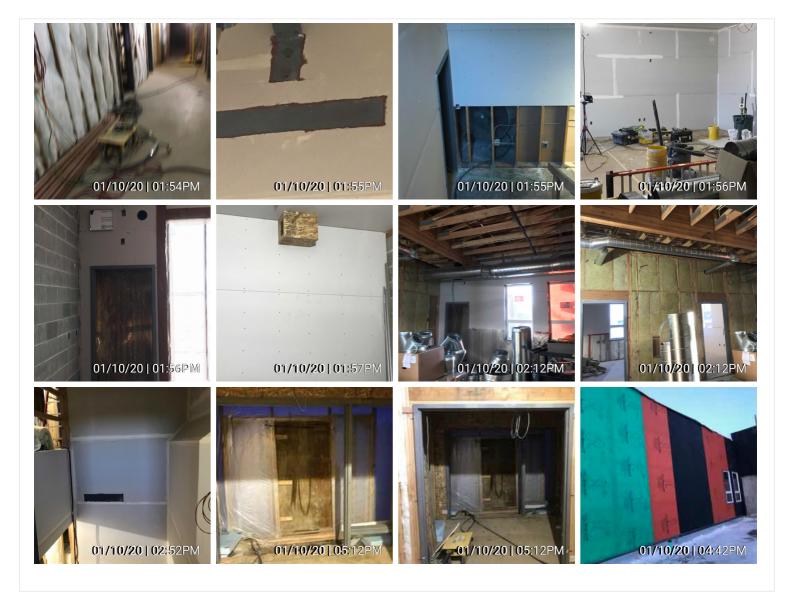

#### Date Fri 01/10/2020

Job # 1809-2

#### Prepared By Carl Brinkerhoff

| W | or | k | Lo | bg | S |
|---|----|---|----|----|---|
|   |    |   |    |    |   |

| Name                                                                                | Description                                                                                                                                                                                                                                                                                                                                                                                                              | Quantity | Hours | Hours To Date |
|-------------------------------------------------------------------------------------|--------------------------------------------------------------------------------------------------------------------------------------------------------------------------------------------------------------------------------------------------------------------------------------------------------------------------------------------------------------------------------------------------------------------------|----------|-------|---------------|
| Accel Fire                                                                          | Put sally port on test for 2 hours, held 200 lbs for duration. Continued upper level sprinkler piping.<br>Carl Brinkerhoff   01/10/20   08:28PM                                                                                                                                                                                                                                                                          | 2        | 8     | 102           |
| Alasco Insulation                                                                   | Completed interior sound batt insulation and insulation<br>and vapor barrier at covered entries.<br>Carl Brinkerhoff   01/10/20   08:31PM                                                                                                                                                                                                                                                                                | 2        | 8     | 179           |
| Carl's Drywall & Paint                                                              | Completed hanging and fire taping elevator shaft. Hung<br>rock at stair well to upper level floor height.<br>Carl Brinkerhoff   01/10/20   08:33PM                                                                                                                                                                                                                                                                       | 2        | 8     | 124           |
| Consolidated Roofing                                                                |                                                                                                                                                                                                                                                                                                                                                                                                                          | 0        | 0     | 477           |
| Cornerstone, Tod<br>Sharp, Ron Frazier,<br>Tanner Stengel, Ryan<br>Fox, Jim Pollock | Supervision, coordination and documentation. Welded<br>backing plate for ADA opener inside door frame 100A.<br>Installed door frames 100A and re-installed frame 100B.<br>Completed zee metal, rigid insulation and vapro shield at<br>grid A. Fire caulked metal in elevator pit. Built platform<br>over stairs to install Sheetrock in stairwell. Too delivery<br>of freight.<br>Carl Brinkerhoff   01/10/20   08:41PM | 5        | 8     | 120           |
| Duct or Sheet Metal                                                                 | Onsite continuing duct installation at upper level.<br>Carl Brinkerhoff   01/10/20   08:42PM                                                                                                                                                                                                                                                                                                                             | 2        | 8     | 219           |
| East Road Services                                                                  | Can brinkemon   01/10/20   00.42FW                                                                                                                                                                                                                                                                                                                                                                                       | 0        | 0     | 944           |
| Eyres Plumbing                                                                      | Onsite continuing hydronic rough in at upper level. Put                                                                                                                                                                                                                                                                                                                                                                  | 2        | 7     | 37            |
|                                                                                     | some areas on test.<br>Carl Brinkerhoff   01/10/20   08:43PM                                                                                                                                                                                                                                                                                                                                                             | 2        | ,     | 57            |

| Puffin Electric | Onsite continuing electrical rough in at upper level.<br>Started assembling components for service entrance.<br>Carl Brinkerhoff   01/10/20   08:44PM | 3  | 8   | 1256.5 |
|-----------------|-------------------------------------------------------------------------------------------------------------------------------------------------------|----|-----|--------|
| Total           |                                                                                                                                                       | 18 | 142 | 12791  |

## **General Notes**

**Materials** 

1. HEA back onsite several times today working on thaw machine. Got it functional by end of day. Insulators finished all insulation except stud bays waiting on plumbers. Carl Brinkerhoff | 01/10/20 | 08:48PM