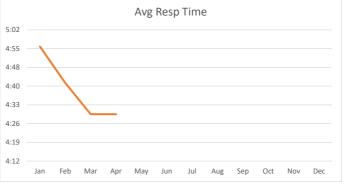

| Month | # of Incidents | Avg Resp Time |
|-------|----------------|---------------|
| Jan   | 144            | 4:18          |
| Feb   | 105            | 4:20          |
| Mar   | 161            | 4:11          |
| Apr   | 135            | 4:15          |
| May   |                |               |
| Jun   |                |               |
| Jul   |                |               |
| Aug   |                |               |
| Sep   |                |               |
| Oct   |                |               |
| Nov   |                |               |
| Dec   |                |               |
|       | 545            | 4:16          |