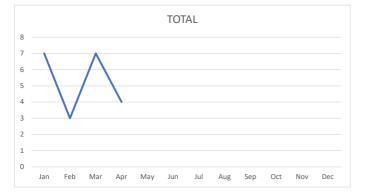

# April 2025 Summary - Hilshire

| Call/Incident Type/Detail   | Jan | Feb | Mar | Apr | May | Jun | Jul | Aug | Sep | Oct | Nov | Dec | Total YTD | Month | # of Incident |
|-----------------------------|-----|-----|-----|-----|-----|-----|-----|-----|-----|-----|-----|-----|-----------|-------|---------------|
| TOTAL                       | 7   | 3   | 7   | 4   |     |     |     |     |     |     |     |     | 21        | Jan   | 7             |
| Abdominal Pain              | 0   | 1   | 0   | 0   |     |     |     |     |     |     |     |     | 1         | Feb   | 3             |
| Cardiac/Respiratory Arrest  | 1   | 0   | 0   | 1   |     |     |     |     |     |     |     |     | 2         | Mar   | 7             |
| Difficulty Breathing        | 1   | 0   | 1   | 0   |     |     |     |     |     |     |     |     | 2         | Apr   | 2             |
| Fall Victim                 | 0   | 0   | 1   | 0   |     |     |     |     |     |     |     |     | 1         | May   |               |
| Fire Alarm Church or School | 0   | 0   | 0   | 1   |     |     |     |     |     |     |     |     | 1         | Jun   |               |
| Fire Alarm Residence        | 1   | 0   | 0   | 1   |     |     |     |     |     |     |     |     | 2         | Jul   |               |
| Heart Problems              | 1   | 0   | 0   | 0   |     |     |     |     |     |     |     |     | 1         | Aug   |               |
| Medical Alarm               | 0   | 0   | 0   | 1   |     |     |     |     |     |     |     |     | 1         | Sep   |               |
| Motor Vehicle Collision     | 1   | 1   | 1   | 0   |     |     |     |     |     |     |     |     | 3         | Oct   |               |
| Overdose/Poisoning          | 0   | 1   | 0   | 0   |     |     |     |     |     |     |     |     | 1         | Nov   |               |
| Psychiatric Emergency       | 1   | 0   | 1   | 0   |     |     |     |     |     |     |     |     | 2         | Dec   |               |
| Trash Fire                  | 0   | 0   | 1   | 0   |     |     |     |     |     |     |     |     | 1         |       | 19            |
| Unconscious Party/Syncope   | 1   | 0   | 1   | 0   |     |     |     |     |     |     |     |     | 2         |       |               |
| Vehicle Fire                | 0   | 0   | 1   | 0   |     |     |     |     |     |     |     |     | 1         |       |               |