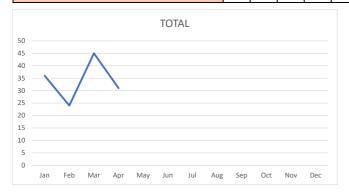

## **April 2025 Summary - Spring Valley**

| Call/Incident Type/Detail            | Jan | Feb | Mar |    | May | Jun | Jul | Aug | Sep | Oct | Nov | Dec | Total YTD |
|--------------------------------------|-----|-----|-----|----|-----|-----|-----|-----|-----|-----|-----|-----|-----------|
| TOTAL                                | 44  | 39  | 42  | 36 |     |     |     |     |     |     |     |     | 161       |
| Abdominal Pain                       | 0   | 1   | 0   | 0  |     |     |     |     |     |     |     |     | 1         |
| Back Pain                            | 0   | 0   | 1   | 0  |     |     |     |     |     |     |     |     | 1         |
| Carbon Monoxide Detector No Symptoms | 0   | 0   | 0   | 2  |     |     |     |     |     |     |     |     | 2         |
| Cardiac/Respiratory Arrest           | 0   | 1   | 0   | 1  |     |     |     |     |     |     |     |     | 2         |
| Check for Fire                       | 0   | 0   | 0   | 2  |     |     |     |     |     |     |     |     | 2         |
| Check for the Smell of Natural Gas   | 1   | 1   | 3   | 0  |     |     |     |     |     |     |     |     | 5         |
| Check for the Smell of Smoke         | 0   | 0   | 0   | 1  |     |     |     |     |     |     |     |     | 1         |
| Chest Pain                           | 2   | 0   | 3   | 0  |     |     |     |     |     |     |     |     | 5         |
| Difficulty Breathing                 | 3   | 3   | 2   | 1  |     |     |     |     |     |     |     |     | 9         |
| Elevator Rescue                      | 0   | 0   | 0   | 1  |     |     |     |     |     |     |     |     | 1         |
| Fall Victim                          | 0   | 3   | 1   | 3  |     |     |     |     |     |     |     |     | 7         |
| Fire Alarm Business                  | 9   | 2   | 0   | 1  |     |     |     |     |     |     |     |     | 12        |
| Fire Alarm Church or School          | 1   | 1   | 0   | 2  |     |     |     |     |     |     |     |     | 4         |
| Fire Alarm Residence                 | 2   | 3   | 0   | 1  |     |     |     |     |     |     |     |     | 6         |
| Gas Leak                             | 1   | 2   | 1   | 0  |     |     |     |     |     |     |     |     | 4         |
| Heart Problems                       | 2   | 1   | 3   | 5  |     |     |     |     |     |     |     |     | 11        |
| Hemorrhage/Laceration                | 0   | 1   | 3   | 0  |     |     |     |     |     |     |     |     | 4         |
| Injured Party                        | 1   | 0   | 2   | 1  |     |     |     |     |     |     |     |     | 4         |
| Medical Alarm                        | 1   | 0   | 0   | 0  |     |     |     |     |     |     |     |     | 1         |
| Motor Vehicle Collision              | 12  | 6   | 6   | 4  |     |     |     |     |     |     |     |     | 28        |
| Motor Vehicle vs Motorcycle          | 0   | 1   | 0   | 0  |     |     |     |     |     |     |     |     | 1         |
| Motor Vehicle vs Pedestrian          | 0   | 0   | 0   | 1  |     |     |     |     |     |     |     |     | 1         |
| Object Down in Roadway               | 0   | 0   | 0   | 1  |     |     |     |     |     |     |     |     | 1         |
| Overdose/Poisoning                   | 0   | 0   | 1   | 0  |     |     |     |     |     |     |     |     | 1         |
| Possible D.O.S.                      | 1   | 0   | 0   | 0  |     |     |     |     |     |     |     |     | 1         |
| Powerlines Down Arcing/Burning       | 0   | 0   | 2   | 0  |     |     |     |     |     |     |     |     | 2         |
| Psychiatric Emergency                | 0   | 1   | 1   | 1  |     |     |     |     |     |     |     |     | 3         |
| Seizures                             | 0   | 0   | 0   | 1  |     |     |     |     |     |     |     |     | 1         |
| Service Call Non-emergency           | 1   | 0   | 1   | 1  |     |     |     |     |     |     |     |     | 3         |
| Shooting/Stabbing                    | 0   | 0   | 0   | 1  |     |     |     |     |     |     |     |     | 1         |
| Sick Call                            | 2   | 4   | 7   | 3  |     |     |     |     |     |     |     |     | 16        |
| Stroke                               | 1   | 1   | 0   | 0  |     |     |     |     |     |     |     |     | 2         |
| Unconscious Party/Syncope            | 2   | 3   | 3   | 2  |     |     |     |     |     |     |     |     | 10        |
| Unknown Medical Emergency            | 2   | 2   | 2   | 0  |     |     |     |     |     |     |     |     | 6         |
| Vehicle Fire                         | 0   | 2   | 0   | 0  |     |     |     |     |     |     |     |     | 2         |