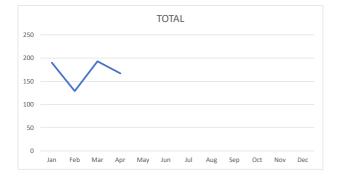

| Month | # of Incidents | Avg Resp Time |
|-------|----------------|---------------|
| Jan   | 144            | 4:18          |
| Feb   | 105            | 4:20          |
| Mar   | 161            | 4:11          |
| Apr   | 135            | 4:15          |
| May   |                |               |
| Jun   |                |               |
| Jul   |                |               |
| Aug   |                |               |
| Sep   |                |               |
| Oct   |                |               |
| Nov   |                |               |
| Dec   |                |               |
|       | 545            | 4:16          |