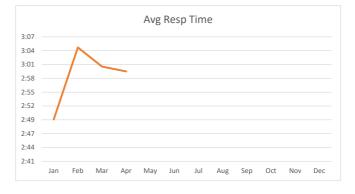

| Month | # of Incidents | Avg Resp Time |
|-------|----------------|---------------|
| Jan   | 36             | 2:50          |
| Feb   | 24             | 3:05          |
| Mar   | 45             | 3:01          |
| Apr   | 31             | 3:00          |
| May   |                |               |
| Jun   |                |               |
| Jul   |                |               |
| Aug   |                |               |
| Sep   |                |               |
| Oct   |                |               |
| Nov   |                |               |
| Dec   |                |               |
|       | 136            | 2:59          |