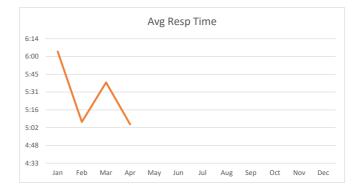

| Month | # of Incidents | Avg Resp Time |
|-------|----------------|---------------|
| Jan   | 144            | 4:18          |
| Feb   | 105            | 4:20          |
| Mar   | 161            | 4:11          |
| Apr   | 135            | 4:15          |
| May   |                |               |
| Jun   |                |               |
| Jul   |                |               |
| Aug   |                |               |
| Sep   |                |               |
| Oct   |                |               |
| Nov   |                |               |
| Dec   |                |               |
|       | 545            | 4:16          |