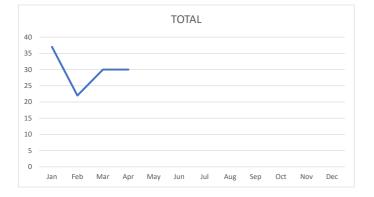

# April 2025 Summary - Hilshire

| Call/Incident Type/Detail   | Jan | Feb | Mar | Apr | May | Jun | Jul | Aug | Sep | Oct | Nov | Dec | Total YTD | Month | # of Incident |
|-----------------------------|-----|-----|-----|-----|-----|-----|-----|-----|-----|-----|-----|-----|-----------|-------|---------------|
| TOTAL                       | 7   | 3   | 7   | 4   |     |     |     |     |     |     |     |     | 21        | Jan   | 7             |
| Abdominal Pain              | 0   | 1   | 0   | 0   |     |     |     |     |     |     |     |     | 1         | Feb   | 3             |
| Cardiac/Respiratory Arrest  | 1   | 0   | 0   | 1   |     |     |     |     |     |     |     |     | 2         | Mar   | 7             |
| Difficulty Breathing        | 1   | 0   | 1   | 0   |     |     |     |     |     |     |     |     | 2         | Apr   | 2             |
| Fall Victim                 | 0   | 0   | 1   | 0   |     |     |     |     |     |     |     |     | 1         | May   |               |
| Fire Alarm Church or School | 0   | 0   | 0   | 1   |     |     |     |     |     |     |     |     | 1         | Jun   |               |
| Fire Alarm Residence        | 1   | 0   | 0   | 1   |     |     |     |     |     |     |     |     | 2         | Jul   |               |
| Heart Problems              | 1   | 0   | 0   | 0   |     |     |     |     |     |     |     |     | 1         | Aug   |               |
| Medical Alarm               | 0   | 0   | 0   | 1   |     |     |     |     |     |     |     |     | 1         | Sep   |               |
| Motor Vehicle Collision     | 1   | 1   | 1   | 0   |     |     |     |     |     |     |     |     | 3         | Oct   |               |
| Overdose/Poisoning          | 0   | 1   | 0   | 0   |     |     |     |     |     |     |     |     | 1         | Nov   |               |
| Psychiatric Emergency       | 1   | 0   | 1   | 0   |     |     |     |     |     |     |     |     | 2         | Dec   |               |
| Trash Fire                  | 0   | 0   | 1   | 0   |     |     |     |     |     |     |     |     | 1         |       | 19            |
| Unconscious Party/Syncope   | 1   | 0   | 1   | 0   |     |     |     |     |     |     |     |     | 2         |       |               |
| Vehicle Fire                | 0   | 0   | 1   | 0   |     |     |     |     |     |     |     |     | 1         |       |               |