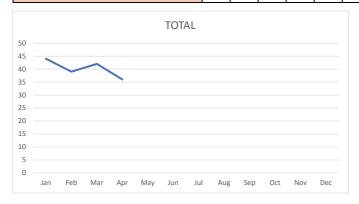

## **April 2025 Summary - Spring Valley**

| Call/Incident Type/Detail            | Jan | Feb | Mar |    | May | Jun | Jul | Aug | Sep | Oct | Nov | Dec | Total YTD |
|--------------------------------------|-----|-----|-----|----|-----|-----|-----|-----|-----|-----|-----|-----|-----------|
| TOTAL                                | 44  | 39  | 42  | 36 |     |     |     |     |     |     |     |     | 161       |
| Abdominal Pain                       | 0   | 1   | 0   | 0  |     |     |     |     |     |     |     |     | 1         |
| Back Pain                            | 0   | 0   | 1   | 0  |     |     |     |     |     |     |     |     | 1         |
| Carbon Monoxide Detector No Symptoms | 0   | 0   | 0   | 2  |     |     |     |     |     |     |     |     | 2         |
| Cardiac/Respiratory Arrest           | 0   | 1   | 0   | 1  |     |     |     |     |     |     |     |     | 2         |
| Check for Fire                       | 0   | 0   | 0   | 2  |     |     |     |     |     |     |     |     | 2         |
| Check for the Smell of Natural Gas   | 1   | 1   | 3   | 0  |     |     |     |     |     |     |     |     | 5         |
| Check for the Smell of Smoke         | 0   | 0   | 0   | 1  |     |     |     |     |     |     |     |     | 1         |
| Chest Pain                           | 2   | 0   | 3   | 0  |     |     |     |     |     |     |     |     | 5         |
| Difficulty Breathing                 | 3   | 3   | 2   | 1  |     |     |     |     |     |     |     |     | 9         |
| Elevator Rescue                      | 0   | 0   | 0   | 1  |     |     |     |     |     |     |     |     | 1         |
| Fall Victim                          | 0   | 3   | 1   | 3  |     |     |     |     |     |     |     |     | 7         |
| Fire Alarm Business                  | 9   | 2   | 0   | 1  |     |     |     |     |     |     |     |     | 12        |
| Fire Alarm Church or School          | 1   | 1   | 0   | 2  |     |     |     |     |     |     |     |     | 4         |
| Fire Alarm Residence                 | 2   | 3   | 0   | 1  |     |     |     |     |     |     |     |     | 6         |
| Gas Leak                             | 1   | 2   | 1   | 0  |     |     |     |     |     |     |     |     | 4         |
| Heart Problems                       | 2   | 1   | 3   | 5  |     |     |     |     |     |     |     |     | 11        |
| Hemorrhage/Laceration                | 0   | 1   | 3   | 0  |     |     |     |     |     |     |     |     | 4         |
| Injured Party                        | 1   | 0   | 2   | 1  |     |     |     |     |     |     |     |     | 4         |
| Medical Alarm                        | 1   | 0   | 0   | 0  |     |     |     |     |     |     |     |     | 1         |
| Motor Vehicle Collision              | 12  | 6   | 6   | 4  |     |     |     |     |     |     |     |     | 28        |
| Motor Vehicle vs Motorcycle          | 0   | 1   | 0   | 0  |     |     |     |     |     |     |     |     | 1         |
| Motor Vehicle vs Pedestrian          | 0   | 0   | 0   | 1  |     |     |     |     |     |     |     |     | 1         |
| Object Down in Roadway               | 0   | 0   | 0   | 1  |     |     |     |     |     |     |     |     | 1         |
| Overdose/Poisoning                   | 0   | 0   | 1   | 0  |     |     |     |     |     |     |     |     | 1         |
| Possible D.O.S.                      | 1   | 0   | 0   | 0  |     |     |     |     |     |     |     |     | 1         |
| Powerlines Down Arcing/Burning       | 0   | 0   | 2   | 0  |     |     |     |     |     |     |     |     | 2         |
| Psychiatric Emergency                | 0   | 1   | 1   | 1  |     |     |     |     |     |     |     |     | 3         |
| Seizures                             | 0   | 0   | 0   | 1  |     |     |     |     |     |     |     |     | 1         |
| Service Call Non-emergency           | 1   | 0   | 1   | 1  |     |     |     |     |     |     |     |     | 3         |
| Shooting/Stabbing                    | 0   | 0   | 0   | 1  |     |     |     |     |     |     |     |     | 1         |
| Sick Call                            | 2   | 4   | 7   | 3  |     |     |     |     |     |     |     |     | 16        |
| Stroke                               | 1   | 1   | 0   | 0  |     |     |     |     |     |     |     |     | 2         |
| Unconscious Party/Syncope            | 2   | 3   | 3   | 2  |     |     |     |     |     |     |     |     | 10        |
| Unknown Medical Emergency            | 2   | 2   | 2   | 0  |     |     |     |     |     |     |     |     | 6         |
| Vehicle Fire                         | 0   | 2   | 0   | 0  |     |     |     |     |     |     |     |     | 2         |