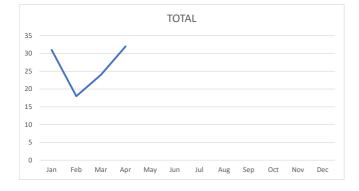

| Month | # of Incidents | Avg Resp Time |
|-------|----------------|---------------|
| Jan   | 144            | 4:18          |
| Feb   | 105            | 4:20          |
| Mar   | 161            | 4:11          |
| Apr   | 135            | 4:15          |
| May   |                |               |
| Jun   |                |               |
| Jul   |                |               |
| Aug   |                |               |
| Sep   |                |               |
| Oct   |                |               |
| Nov   |                |               |
| Dec   |                |               |
|       | 545            | 4:16          |