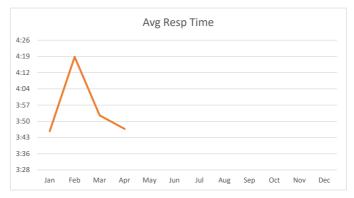

| Month | # of Incidents | Avg Resp Time |
|-------|----------------|---------------|
| Jan   | 144            | 4:18          |
| Feb   | 105            | 4:20          |
| Mar   | 161            | 4:11          |
| Apr   | 135            | 4:15          |
| May   |                |               |
| Jun   |                |               |
| Jul   |                |               |
| Aug   |                |               |
| Sep   |                |               |
| Oct   |                |               |
| Nov   |                |               |
| Dec   |                |               |
|       | 545            | 4:16          |