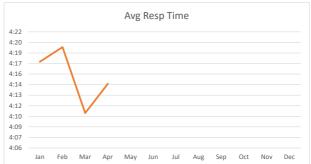

| Month | # of Incidents | Avg Resp Time |
|-------|----------------|---------------|
| Jan   | 144            | 4:18          |
| Feb   | 105            | 4:20          |
| Mar   | 161            | 4:11          |
| Apr   | 135            | 4:15          |
| May   |                |               |
| Jun   |                |               |
| Jul   |                |               |
| Aug   |                |               |
| Sep   |                |               |
| Oct   |                |               |
| Nov   |                |               |
| Dec   |                |               |
|       | 545            | 4:16          |