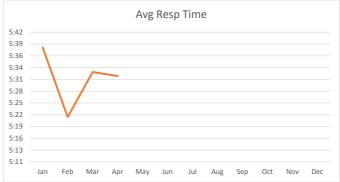

| Month | # of Incidents | Avg Resp Time |
|-------|----------------|---------------|
| Jan   | 7              | 5:39          |
| Feb   | 3              | 5:22          |
| Mar   | 7              | 5:33          |
| Apr   | 2              | 5:32          |
| May   |                |               |
| Jun   |                |               |
| Jul   |                |               |
| Aug   |                |               |
| Sep   |                |               |
| Oct   |                |               |
| Nov   |                |               |
| Dec   |                |               |
|       | 19             | 5:31          |