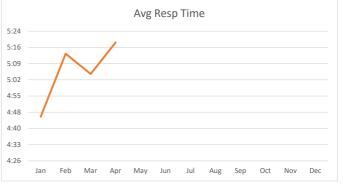

| Month | # of Incidents | Avg Resp Time |
|-------|----------------|---------------|
| Jan   | 7              | 5:39          |
| Feb   | 3              | 5:22          |
| Mar   | 7              | 5:33          |
| Apr   | 2              | 5:32          |
| May   |                |               |
| Jun   |                |               |
| Jul   |                |               |
| Aug   |                |               |
| Sep   |                |               |
| Oct   |                |               |
| Nov   |                |               |
| Dec   |                |               |
|       | 19             | 5:31          |