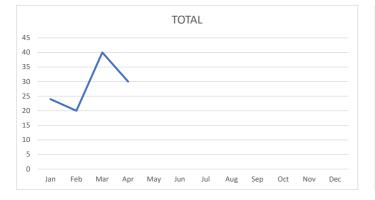

### April 2025 Summary - All Cities

| TOTAL   190   129   193   167                                                                                                                                                                                                                                                                                                                                                                                                         | <b>679</b><br>9 |
|---------------------------------------------------------------------------------------------------------------------------------------------------------------------------------------------------------------------------------------------------------------------------------------------------------------------------------------------------------------------------------------------------------------------------------------|-----------------|
| Allergic Reaction                                                                                                                                                                                                                                                                                                                                                                                                                     |                 |
| Back Pain                                                                                                                                                                                                                                                                                                                                                                                                                             | 2               |
| Carbon Monoxide Detector No Symptoms 5 2 2 3   Cardiac/Respiratory Arrest 1 2 1 2   Check a Noxious Odor 1 2 1 0   Check for Fire 0 2 0 3   Check for the Smell of Natural Gas 5 1 9 4   Check for the Smell of Smoke 1 0 1 2   Chest Pain 5 1 7 2 2   Choking 0 0 0 2 2 2   Choking 0 0 0 2 2 2 2   Choking 0 0 0 2 2 2 2 2 2 2 2 2 2 2 2 2 2 2 2 2 2 2 2 2 2 2 2 2 2 2 2 2 2 2 2 2 2                                                |                 |
| Cardiac/Respiratory Arrest 1 2 1 2   Check a Noxious Odor 1 2 1 0   Check for Fire 0 2 0 3   Check for He Smell of Natural Gas 5 1 9 4   Check for the Smell of Smoke 1 0 1 2   Chest Pain 5 1 7 2   Choking 0 0 0 2   Diabetic Emergency 0 1 0 0   Difficulty Breathing 11 4 9 5   Elevator Rescue 0 0 0 1 1   Fall Victim 12 10 15 12 1   Fire Alarm Business 23 4 5 4 4   Fire Alarm Residence 31 23 18 25 25   Gas Leak 4 3 1 2 2 | 1               |
| Check a Noxious Odor 1 2 1 0   Check for Fire 0 2 0 3   Check for the Smell of Natural Gas 5 1 9 4   Check for the Smell of Smoke 1 0 1 2   Chest Pain 5 1 7 2   Choking 0 0 0 2   Diabetic Emergency 0 1 0 0   Difficulty Breathing 11 4 9 5   Elevator Rescue 0 0 0 1   Fail Victim 12 10 15 12   Fire Alarm Business 23 4 5 4   Fire Alarm Church or School 4 3 9 11   Fire Alarm Residence 31 23 18 25   Gas Leak 4 3 1 2         | 12              |
| Check for Fire 0 2 0 3   Check for the Smell of Natural Gas 5 1 9 4   Check for the Smell of Smoke 1 0 1 2   Chest Pain 5 1 7 2   Choking 0 0 0 2   Diabetic Emergency 0 1 0 0   Difficulty Breathing 11 4 9 5   Elevator Rescue 0 0 0 1   Fall Victim 12 10 15 12   Fire Alarm Business 23 4 5 4   Fire Alarm Church or School 4 3 9 11 11   Fire Alarm Residence 31 23 18 25 25   Gas Leak 4 3 1 2 2                                | 6               |
| Check for the Smell of Natural Gas 5 1 9 4   Check for the Smell of Smoke 1 0 1 2   Chest Pain 5 1 7 2   Choking 0 0 0 2   Diabetic Emergency 0 1 0 0   Difficulty Breathing 11 4 9 5   Elevator Rescue 0 0 0 1   Fall Victim 12 10 15 12   Fire Alarm Business 23 4 5 4   Fire Alarm Church or School 4 3 9 11   Fire Alarm Residence 31 23 18 25   Gas Leak 4 3 1 2                                                                 | 4               |
| Check for the Smell of Smoke 1 0 1 2   Chest Pain 5 1 7 2   Choking 0 0 0 2   Diabetic Emergency 0 1 0 0   Difficulty Breathing 11 4 9 5   Elevator Rescue 0 0 0 1   Fall Victim 12 10 15 12   Fire Alarm Business 23 4 5 4   Fire Alarm Church or School 4 3 9 11   Fire Alarm Residence 31 23 18 25   Gas Leak 4 3 1 2                                                                                                              | 5               |
| Chest Pain 5 1 7 2   Choking 0 0 0 2   Diabetic Emergency 0 1 0 0   Difficulty Breathing 11 4 9 5   Elevator Rescue 0 0 0 1   Fall Victim 12 10 15 12   Fire Alarm Business 23 4 5 4   Fire Alarm Church or School 4 3 9 11   Fire Alarm Residence 31 23 18 25   Gas Leak 4 3 1 2                                                                                                                                                     | 19              |
| Choking 0 0 0 2   Diabetic Emergency 0 1 0 0   Difficulty Breathing 11 4 9 5   Elevator Rescue 0 0 0 1   Fall Victim 12 10 15 12   Fire Alarm Business 23 4 5 4   Fire Alarm Church or School 4 3 9 11   Fire Alarm Residence 31 23 18 25   Gas Leak 4 3 1 2                                                                                                                                                                          | 4               |
| Diabetic Emergency 0 1 0 0   Difficulty Breathing 11 4 9 5   Elevator Rescue 0 0 0 1   Fall Victim 12 10 15 12   Fire Alarm Business 23 4 5 4   Fire Alarm Church or School 4 3 9 11   Fire Alarm Residence 31 23 18 25   Gas Leak 4 3 1 2                                                                                                                                                                                            | 15              |
| Difficulty Breathing 11 4 9 5   Elevator Rescue 0 0 0 1   Fall Victim 12 10 15 12   Fire Alarm Business 23 4 5 4   Fire Alarm Church or School 4 3 9 11   Fire Alarm Residence 31 23 18 25   Gas Leak 4 3 1 2                                                                                                                                                                                                                         | 2               |
| Elevator Rescue 0 0 0 1 1 1 1 1 1 1 1 1 1 1 1 1 1 1 1 1 1 1 1 1 1 1 1 1 1 1 1 1 1 1 1 1 1 1 1 1 1 1 1 1 1 1 1 1 1 1 1 1 1 1 1 1 1 1 1 1 1 1 1 1 1 1 1 1 1 1 1 1 1 1 1 1 1 1 1 1 1 1 1 1 1 1 1 1 1 1 1 1 1 1 1 1 1 1 1 1 1 1 1 1 1                                                                                                                                                                                                     | 1               |
| Fall Victim 12 10 15 12   Fire Alarm Business 23 4 5 4   Fire Alarm Church or School 4 3 9 11   Fire Alarm Residence 31 23 18 25   Gas Leak 4 3 1 2                                                                                                                                                                                                                                                                                   | 29              |
| Fire Alarm Business 23 4 5 4   Fire Alarm Church or School 4 3 9 11   Fire Alarm Residence 31 23 18 25   Gas Leak 4 3 1 2                                                                                                                                                                                                                                                                                                             | 1               |
| Fire Alarm Church or School 4 3 9 11   Fire Alarm Residence 31 23 18 25   Gas Leak 4 3 1 2                                                                                                                                                                                                                                                                                                                                            | 49              |
| Fire Alarm Residence 31 23 18 25   Gas Leak 4 3 1 2                                                                                                                                                                                                                                                                                                                                                                                   | 36              |
| Gas Leak 4 3 1 2                                                                                                                                                                                                                                                                                                                                                                                                                      | 27              |
|                                                                                                                                                                                                                                                                                                                                                                                                                                       | 97              |
| Heart Problems 8 4 7 8                                                                                                                                                                                                                                                                                                                                                                                                                | 10              |
|                                                                                                                                                                                                                                                                                                                                                                                                                                       | 27              |
| Hemorrhage/Laceration 1 3 4 4                                                                                                                                                                                                                                                                                                                                                                                                         | 12              |
| House Fire 1 1 0 2                                                                                                                                                                                                                                                                                                                                                                                                                    | 4               |
| Injured Party 4 2 5 2                                                                                                                                                                                                                                                                                                                                                                                                                 | 13              |
| Medical Alarm 3 1 2 3                                                                                                                                                                                                                                                                                                                                                                                                                 | 9               |
| Motor Vehicle Collision 22 14 23 11                                                                                                                                                                                                                                                                                                                                                                                                   | 70              |
| Motor Vehicle Collision with Entrapment 1 0 0 0                                                                                                                                                                                                                                                                                                                                                                                       | 1               |
| Motor Vehicle vs Motorcycle 0 1 0 1                                                                                                                                                                                                                                                                                                                                                                                                   | 2               |
| Motor Vehicle vs Pedestrian 0 0 0 2                                                                                                                                                                                                                                                                                                                                                                                                   | 2               |
| Object Down in Roadway 0 0 3 5                                                                                                                                                                                                                                                                                                                                                                                                        | 8               |
| Oven/Appliance Fire 0 0 1 0                                                                                                                                                                                                                                                                                                                                                                                                           | 1               |
| Overdose/Poisoning 0 3 2 0                                                                                                                                                                                                                                                                                                                                                                                                            | 5               |
| Possible D.O.S. 1 0 0 0                                                                                                                                                                                                                                                                                                                                                                                                               | 1               |
| Powerlines Down Arcing/Burning 1 0 4 1                                                                                                                                                                                                                                                                                                                                                                                                | 6               |
| Psychiatric Emergency 2 2 4 3                                                                                                                                                                                                                                                                                                                                                                                                         | 11              |
| Seizures 0 0 4 2                                                                                                                                                                                                                                                                                                                                                                                                                      | 6               |
| Service Call Non-emergency 11 8 10 7                                                                                                                                                                                                                                                                                                                                                                                                  | 36              |
| Shooting/Stabbing 0 0 0 1                                                                                                                                                                                                                                                                                                                                                                                                             | 1               |
| Sick Call 9 12 16 17                                                                                                                                                                                                                                                                                                                                                                                                                  | 54              |
| Smoke in Residence 2 0 0 0                                                                                                                                                                                                                                                                                                                                                                                                            | 2               |
| Stroke 3 2 3 4                                                                                                                                                                                                                                                                                                                                                                                                                        | 12              |
| <u>Transformer Fire</u> 0 1 0 3                                                                                                                                                                                                                                                                                                                                                                                                       | 4               |
| Trash Fire 0 0 1 0                                                                                                                                                                                                                                                                                                                                                                                                                    | 1               |
| Traumatic Injury 0 1 0 2                                                                                                                                                                                                                                                                                                                                                                                                              | 3               |
| Unconscious Party/Syncope 10 8 12 8                                                                                                                                                                                                                                                                                                                                                                                                   |                 |
| Unknown Medical Emergency 6 3 5 1                                                                                                                                                                                                                                                                                                                                                                                                     | 38              |
| Vehicle Fire 1 2 3 0                                                                                                                                                                                                                                                                                                                                                                                                                  | 15              |