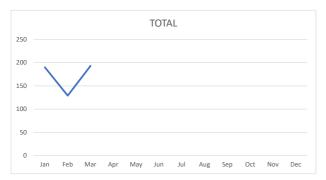

#### March 2025 Summary - All Cities

| Call/Incident Type/Detail               | Jan | Feb | Mar | Apr | May | Jun | Jul | Aug | Sep | Oct | Nov | Dec | Total YTD |
|-----------------------------------------|-----|-----|-----|-----|-----|-----|-----|-----|-----|-----|-----|-----|-----------|
| TOTAL                                   | 190 | 129 | 193 |     |     |     |     |     |     |     |     |     | 512       |
| Abdominal Pain                          | 1   | 2   | 4   |     |     |     |     |     |     |     |     |     | 7         |
| Allergic Reaction                       | 0   | 1   | 1   |     |     |     |     |     |     |     |     |     | 2         |
| Back Pain                               | 0   | 0   | 1   |     |     |     |     |     |     |     |     |     | 1         |
| Carbon Monoxide Detector No Symptoms    | 5   | 2   | 2   |     |     |     |     |     |     |     |     |     | 9         |
| Cardiac/Respiratory Arrest              | 1   | 2   | 1   |     |     |     |     |     |     |     |     |     | 4         |
| Check a Noxious Odor                    | 1   | 2   | 1   |     |     |     |     |     |     |     |     |     | 4         |
| Check for Fire                          | 0   | 2   | 0   |     |     |     |     |     |     |     |     |     | 2         |
| Check for the Smell of Natural Gas      | 5   | 1   | 9   |     |     |     |     |     |     |     |     |     | 15        |
| Check for the Smell of Smoke            | 1   | 0   | 1   |     |     |     |     |     |     |     |     |     | 2         |
| Chest Pain                              | 5   | 1   | 7   |     |     |     |     |     |     |     |     |     | 13        |
| Diabetic Emergency                      | 0   | 1   | 0   |     |     |     |     |     |     |     |     |     | 1         |
| Difficulty Breathing                    | 11  | 4   | 9   |     |     |     |     |     |     |     |     |     | 24        |
| Fall Victim                             | 12  | 10  | 15  |     |     |     |     |     |     |     |     |     | 37        |
| Fire Alarm Business                     | 23  | 4   | 5   |     |     |     |     |     |     |     |     |     | 32        |
| Fire Alarm Church or School             | 4   | 3   | 9   |     |     |     |     |     |     |     |     |     | 16        |
| Fire Alarm Residence                    | 31  | 23  | 18  |     |     |     |     |     |     |     |     |     | 72        |
| Gas Leak                                | 4   | 3   | 1   |     |     |     |     |     |     |     |     |     | 8         |
| Heart Problems                          | 8   | 4   | 7   |     |     |     |     |     |     |     |     |     | 19        |
| Hemorrhage/Laceration                   | 1   | 3   | 4   |     |     |     |     |     |     |     |     |     | 8         |
| House Fire                              | 1   | 1   | 0   |     |     |     |     |     |     |     |     |     | 2         |
| Injured Party                           | 4   | 2   | 5   |     |     |     |     |     |     |     |     |     | 11        |
| Medical Alarm                           | 3   | 1   | 2   |     |     |     |     |     |     |     |     |     | 6         |
| Motor Vehicle Collision                 | 22  | 14  | 23  |     |     |     |     |     |     |     |     |     | 59        |
| Motor Vehicle Collision with Entrapment | 1   | 0   | 0   |     |     |     |     |     |     |     |     |     | 1         |
| Motor Vehicle vs Motorcycle             | 0   | 1   | 0   |     |     |     |     |     |     |     |     |     | 1         |
| Object Down in Roadway                  | 0   | 0   | 3   |     |     |     |     |     |     |     |     |     | 3         |
| Oven/Appliance Fire                     | 0   | 0   | 1   |     |     |     |     |     |     |     |     |     | 1         |
| Overdose/Poisoning                      | 0   | 3   | 2   |     |     |     |     |     |     |     |     |     | 5         |
| Possible D.O.S.                         | 1   | 0   | 0   |     |     |     |     |     |     |     |     |     | 1         |
| Powerlines Down Arcing/Burning          | 1   | 0   | 4   |     |     |     |     |     |     |     |     |     | 5         |
| Psychiatric Emergency                   | 2   | 2   | 4   |     |     |     |     |     |     |     |     |     | 8         |
| Seizures                                | 0   | 0   | 4   |     |     |     |     |     |     |     |     |     | 4         |
| Service Call Non-emergency              | 11  | 8   | 10  |     |     |     |     |     |     |     |     |     | 29        |
| Sick Call                               | 9   | 12  | 16  |     |     |     |     |     |     |     |     |     | 37        |
| Smoke in Residence                      | 2   | 0   | 0   |     |     |     |     |     |     |     |     |     | 2         |
| Stroke                                  | 3   | 2   | 3   |     |     |     |     |     |     |     |     |     | 8         |
| Transformer Fire                        | 0   | 1   | 0   |     |     |     |     |     |     |     |     |     | 1         |
| Trash Fire                              | 0   | 0   | 1   |     |     |     |     |     |     |     |     |     | 1         |
| Traumatic Injury                        | 0   | 1   | 0   |     |     |     |     |     |     |     |     |     | 1         |
| Unconscious Party/Syncope               | 10  | 8   | 12  |     |     |     |     |     |     |     |     |     | 30        |
| Unknown Medical Emergency               | 6   | 3   | 5   |     |     |     |     |     |     |     |     |     | 14        |
| Vehicle Fire                            | 1   | 2   | 3   |     |     |     |     |     |     |     |     |     | 6         |