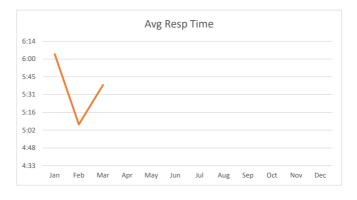

| Month | # of Incidents | Avg Resp Time |
|-------|----------------|---------------|
| Jan   | 21             | 6:04          |
| Feb   | 10             | 5:07          |
| Mar   | 16             | 5:39          |
| Apr   |                |               |
| May   |                |               |
| Jun   |                |               |
| Jul   |                |               |
| Aug   |                |               |
| Sep   |                |               |
| Oct   |                |               |
| Nov   |                |               |
| Dec   |                |               |
|       | 47             | 5:36          |