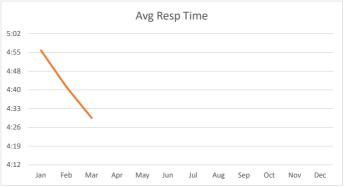

| Month | # of Incidents | Avg Resp Time |
|-------|----------------|---------------|
| Jan   | 16             | 4:56          |
| Feb   | 14             | 4:42          |
| Mar   | 26             | 4:30          |
| Apr   |                |               |
| May   |                |               |
| Jun   |                |               |
| Jul   |                |               |
| Aug   |                |               |
| Sep   |                |               |
| Oct   |                |               |
| Nov   |                |               |
| Dec   |                |               |
|       | 56             | 4:42          |