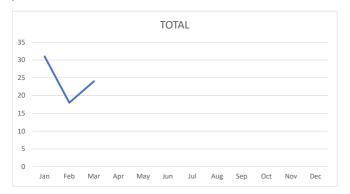

#### March 2025 Summary - Bunker Hill

| Call/Incident Type/Detail            | Jan | Feb | Mar | Apr | May | Jun | Jul | Aug | Sep | Oct | Nov | Dec | Total YTD |
|--------------------------------------|-----|-----|-----|-----|-----|-----|-----|-----|-----|-----|-----|-----|-----------|
| TOTAL                                | 31  | 18  | 24  |     |     |     |     |     |     |     |     |     | 73        |
| Abdominal Pain                       | 0   | 0   | 1   |     |     |     |     |     |     |     |     |     | 1         |
| Allergic Reaction                    | 0   | 1   | 0   |     |     |     |     |     |     |     |     |     | 1         |
| Carbon Monoxide Detector No Symptoms | 2   | 0   | 2   |     |     |     |     |     |     |     |     |     | 4         |
| Check for Fire                       | 0   | 1   | 0   |     |     |     |     |     |     |     |     |     | 1         |
| Check for the Smell of Natural Gas   | 1   | 0   | 2   |     |     |     |     |     |     |     |     |     | 3         |
| Check for the Smell of Smoke         | 1   | 0   | 0   |     |     |     |     |     |     |     |     |     | 1         |
| Chest Pain                           | 0   | 0   | 1   |     |     |     |     |     |     |     |     |     | 1         |
| Difficulty Breathing                 | 4   | 1   | 0   |     |     |     |     |     |     |     |     |     | 5         |
| Fall Victim                          | 3   | 1   | 0   |     |     |     |     |     |     |     |     |     | 4         |
| Fire Alarm Church or School          | 2   | 0   | 0   |     |     |     |     |     |     |     |     |     | 2         |
| Fire Alarm Residence                 | 5   | 5   | 3   |     |     |     |     |     |     |     |     |     | 13        |
| Gas Leak                             | 1   | 0   | 0   |     |     |     |     |     |     |     |     |     | 1         |
| Heart Problems                       | 1   | 0   | 2   |     |     |     |     |     |     |     |     |     | 3         |
| Hemorrhage/Laceration                | 0   | 1   | 0   |     |     |     |     |     |     |     |     |     | 1         |
| House Fire                           | 0   | 1   | 0   |     |     |     |     |     |     |     |     |     | 1         |
| Injured Party                        | 0   | 1   | 0   |     |     |     |     |     |     |     |     |     | 1         |
| Medical Alarm                        | 1   | 0   | 1   |     |     |     |     |     |     |     |     |     | 2         |
| Motor Vehicle Collision              | 2   | 1   | 3   |     |     |     |     |     |     |     |     |     | 6         |
| Object Down in Roadway               | 0   | 0   | 1   |     |     |     |     |     |     |     |     |     | 1         |
| Oven/Appliance Fire                  | 0   | 0   | 1   |     |     |     |     |     |     |     |     |     | 1         |
| Overdose/Poisoning                   | 0   | 1   | 0   |     |     |     |     |     |     |     |     |     | 1         |
| Service Call Non-emergency           | 5   | 3   | 1   |     |     |     |     |     |     |     |     |     | 9         |
| Sick Call                            | 1   | 0   | 3   |     |     |     |     |     |     |     |     |     | 4         |
| Stroke                               | 0   | 0   | 0   | -   |     |     |     |     |     |     | -   |     | 0         |
| Unconscious Party/Syncope            | 1   | 1   | 1   |     |     |     |     |     |     |     |     |     | 3         |
| Unknown Medical Emergency            | 1   | 0   | 2   |     |     |     |     |     |     |     |     |     | 3         |