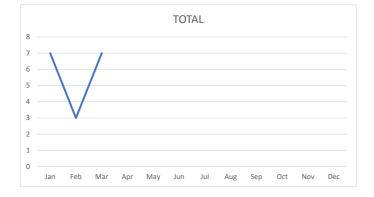

## March 2025 Summary - Hilshire

| Call/Incident Type/Detail  | Jan | Feb | Mar | Apr | May | Jun | Jul | Aug | Sep | Oct | Nov | Dec | Total YTD | Month | # of Incidents | Avg Resp Time |
|----------------------------|-----|-----|-----|-----|-----|-----|-----|-----|-----|-----|-----|-----|-----------|-------|----------------|---------------|
| TOTAL                      | 7   | 3   | 7   |     |     |     |     |     |     |     |     |     | 17        | Jan   | 7              | 5:39          |
| Abdominal Pain             | 0   | 1   | 0   |     |     |     |     |     |     |     |     |     | 1         | Feb   | 3              | 5:22          |
| Cardiac/Respiratory Arrest | 1   | 0   | 0   |     |     |     |     |     |     |     |     |     | 1         | Mar   | 7              | 5:33          |
| Difficulty Breathing       | 1   | 0   | 1   |     |     |     |     |     |     |     |     |     | 2         | Apr   |                |               |
| Fall Victim                | 0   | 0   | 1   |     |     |     |     |     |     |     |     |     | 1         | May   |                |               |
| Fire Alarm Residence       | 1   | 0   | 0   |     |     |     |     |     |     |     |     |     | 1         | Jun   |                |               |
| Heart Problems             | 1   | 0   | 0   |     |     |     |     |     |     |     |     |     | 1         | Jul   |                |               |
| Motor Vehicle Collision    | 1   | 1   | 1   |     |     |     |     |     |     |     |     |     | 3         | Aug   |                |               |
| Overdose/Poisoning         | 0   | 1   | 0   |     |     |     |     |     |     |     |     |     | 1         | Sep   |                |               |
| Psychiatric Emergency      | 1   | 0   | 1   |     |     |     |     |     |     |     |     |     | 2         | Oct   |                |               |
| Trash Fire                 | 0   | 0   | 1   |     |     |     |     |     |     |     |     |     | 1         | Nov   |                |               |
| Unconscious Party/Syncope  | 1   | 0   | 1   |     |     |     |     |     |     |     |     |     | 2         | Dec   |                |               |
| Vehicle Fire               | 0   | 0   | 1   |     |     |     |     |     |     |     |     |     | 1         |       | 17             | 5:31          |