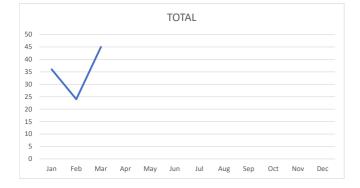

#### March 2025 Summary - Bunker Hill

| Call/Incident Type/Detail            | Jan | Feb | Mar | Apr | May | Jun | Jul | Aug | Sep | Oct | Nov | Dec | Total YTD |
|--------------------------------------|-----|-----|-----|-----|-----|-----|-----|-----|-----|-----|-----|-----|-----------|
| TOTAL                                | 31  | 18  | 24  |     |     |     |     |     |     |     |     |     | 73        |
| Abdominal Pain                       | 0   | 0   | 1   |     |     |     |     |     |     |     |     |     | 1         |
| Allergic Reaction                    | 0   | 1   | 0   |     |     |     |     |     |     |     |     |     | 1         |
| Carbon Monoxide Detector No Symptoms | 2   | 0   | 2   |     |     |     |     |     |     |     |     |     | 4         |
| Check for Fire                       | 0   | 1   | 0   |     |     |     |     |     |     |     |     |     | 1         |
| Check for the Smell of Natural Gas   | 1   | 0   | 2   |     |     |     |     |     |     |     |     |     | 3         |
| Check for the Smell of Smoke         | 1   | 0   | 0   |     |     |     |     |     |     |     |     |     | 1         |
| Chest Pain                           | 0   | 0   | 1   |     |     |     |     |     |     |     |     |     | 1         |
| Difficulty Breathing                 | 4   | 1   | 0   |     |     |     |     |     |     |     |     |     | 5         |
| Fall Victim                          | 3   | 1   | 0   |     |     |     |     |     |     |     |     |     | 4         |
| Fire Alarm Church or School          | 2   | 0   | 0   |     |     |     |     |     |     |     |     |     | 2         |
| Fire Alarm Residence                 | 5   | 5   | 3   |     |     |     |     |     |     |     |     |     | 13        |
| Gas Leak                             | 1   | 0   | 0   |     |     |     |     |     |     |     |     |     | 1         |
| Heart Problems                       | 1   | 0   | 2   |     |     |     |     |     |     |     |     |     | 3         |
| Hemorrhage/Laceration                | 0   | 1   | 0   |     |     |     |     |     |     |     |     |     | 1         |
| House Fire                           | 0   | 1   | 0   |     |     |     |     |     |     |     |     |     | 1         |
| Injured Party                        | 0   | 1   | 0   |     |     |     |     |     |     |     |     |     | 1         |
| Medical Alarm                        | 1   | 0   | 1   |     |     |     |     |     |     |     |     |     | 2         |
| Motor Vehicle Collision              | 2   | 1   | 3   |     |     |     |     |     |     |     |     |     | 6         |
| Object Down in Roadway               | 0   | 0   | 1   |     |     |     |     |     |     |     |     |     | 1         |
| Oven/Appliance Fire                  | 0   | 0   | 1   |     |     |     |     |     |     |     |     |     | 1         |
| Overdose/Poisoning                   | 0   | 1   | 0   |     |     |     |     |     |     |     |     |     | 1         |
| Service Call Non-emergency           | 5   | 3   | 1   |     |     |     |     |     |     |     |     |     | 9         |
| Sick Call                            | 1   | 0   | 3   |     |     |     |     |     |     |     |     |     | 4         |
| Stroke                               | 0   | 0   | 0   | -   |     |     |     |     |     |     | -   |     | 0         |
| Unconscious Party/Syncope            | 1   | 1   | 1   |     |     |     |     |     |     |     |     |     | 3         |
| Unknown Medical Emergency            | 1   | 0   | 2   |     |     |     |     |     |     |     |     |     | 3         |