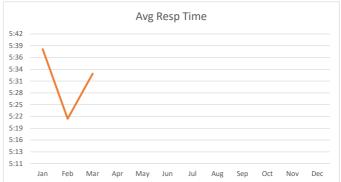

## March 2025 Summary - Hilshire

| Call/Incident Type/Detail  | Jan | Feb | Mar | Apr | May | Jun | Jul | Aug | Sep | Oct | Nov | Dec | Total YTD | Month | # of Incidents | Avg Resp Time |
|----------------------------|-----|-----|-----|-----|-----|-----|-----|-----|-----|-----|-----|-----|-----------|-------|----------------|---------------|
| TOTAL                      | 7   | 3   | 7   |     |     |     |     |     |     |     |     |     | 17        | Jan   | 7              | 5:39          |
| Abdominal Pain             | 0   | 1   | 0   |     |     |     |     |     |     |     |     |     | 1         | Feb   | 3              | 5:22          |
| Cardiac/Respiratory Arrest | 1   | 0   | 0   |     |     |     |     |     |     |     |     |     | 1         | Mar   | 7              | 5:33          |
| Difficulty Breathing       | 1   | 0   | 1   |     |     |     |     |     |     |     |     |     | 2         | Apr   |                |               |
| Fall Victim                | 0   | 0   | 1   |     |     |     |     |     |     |     |     |     | 1         | May   |                |               |
| Fire Alarm Residence       | 1   | 0   | 0   |     |     |     |     |     |     |     |     |     | 1         | Jun   |                |               |
| Heart Problems             | 1   | 0   | 0   |     |     |     |     |     |     |     |     |     | 1         | Jul   |                |               |
| Motor Vehicle Collision    | 1   | 1   | 1   |     |     |     |     |     |     |     |     |     | 3         | Aug   |                |               |
| Overdose/Poisoning         | 0   | 1   | 0   |     |     |     |     |     |     |     |     |     | 1         | Sep   |                |               |
| Psychiatric Emergency      | 1   | 0   | 1   |     |     |     |     |     |     |     |     |     | 2         | Oct   |                |               |
| Trash Fire                 | 0   | 0   | 1   |     |     |     |     |     |     |     |     |     | 1         | Nov   |                |               |
| Unconscious Party/Syncope  | 1   | 0   | 1   |     |     |     |     |     |     |     |     |     | 2         | Dec   |                |               |
| Vehicle Fire               | 0   | 0   | 1   |     |     |     |     |     |     |     |     |     | 1         |       | 17             | 5:31          |