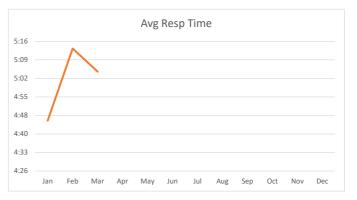

# March 2025 Summary - Hunters Creek

| Call/Incident Type/Detail               | Jan | Feb | Mar | Apr | May | Jun | Jul | Aug | Sep | Oct | Nov | Dec | Total YTD |
|-----------------------------------------|-----|-----|-----|-----|-----|-----|-----|-----|-----|-----|-----|-----|-----------|
| TOTAL                                   | 37  | 22  | 30  |     |     |     |     |     |     |     |     |     | 89        |
| Abdominal Pain                          | 0   | 0   | 2   |     |     |     |     |     |     |     |     |     | 2         |
| Allergic Reaction                       | 0   | 0   | 1   |     |     |     |     |     |     |     |     |     | 1         |
| Carbon Monoxide Detector No Symptoms    | 1   | 2   | 0   |     |     |     |     |     |     |     |     |     | 3         |
| Check a Noxious Odor                    | 0   | 1   | 0   |     |     |     |     |     |     |     |     |     | 1         |
| Check for the Smell of Natural Gas      | 1   | 0   | 1   |     |     |     |     |     |     |     |     |     | 2         |
| Chest Pain                              | 0   | 0   | 1   |     |     |     |     |     |     |     |     |     | 1         |
| Difficulty Breathing                    | 1   | 0   | 1   |     |     |     |     |     |     |     |     |     | 2         |
| Fall Victim                             | 3   | 1   | 4   |     |     |     |     |     |     |     |     |     | 8         |
| Fire Alarm Business                     | 2   | 0   | 1   |     |     |     |     |     |     |     |     |     | 3         |
| Fire Alarm Residence                    | 15  | 9   | 6   |     |     |     |     |     |     |     |     |     | 30        |
| Gas Leak                                | 0   | 1   | 0   |     |     |     |     |     |     |     |     |     | 1         |
| Heart Problems                          | 3   | 1   | 1   |     |     |     |     |     |     |     |     |     | 5         |
| Hemorrhage/Laceration                   | 0   | 1   | 1   |     |     |     |     |     |     |     |     |     | 2         |
| Injured Party                           | 1   | 0   | 2   |     |     |     |     |     |     |     |     |     | 3         |
| Medical Alarm                           | 0   | 1   | 0   |     |     |     |     |     |     |     |     |     | 1         |
| Motor Vehicle Collision                 | 2   | 2   | 4   |     |     |     |     |     |     |     |     |     | 8         |
| Motor Vehicle Collision with Entrapment | 1   | 0   | 0   |     |     |     |     |     |     |     |     |     | 1         |
| Overdose/Poisoning                      | 0   | 0   | 1   |     |     |     |     |     |     |     |     |     | 1         |
| Seizures                                | 0   | 0   | 1   |     |     |     |     |     |     |     |     |     | 1         |
| Sick Call                               | 1   | 3   | 2   |     |     |     |     |     |     |     |     |     | 6         |
| Stroke                                  | 2   | 0   | 0   |     |     |     |     |     |     |     |     |     | 2         |
| Unconscious Party/Syncope               | 4   | 0   | 1   |     |     |     |     |     |     |     |     |     | 5         |

| Month | # of Incidents | Avg Resp Time |
|-------|----------------|---------------|
| Jan   | 29             | 4:46          |
| Feb   | 16             | 5:14          |
| Mar   | 27             | 5:05          |
| Apr   |                |               |
| May   |                |               |
| Jun   |                |               |
| Jul   |                |               |
| Aug   |                |               |
| Sep   |                |               |
| Oct   |                |               |
| Nov   |                |               |
| Dec   |                |               |
|       | 72             | 5:01          |