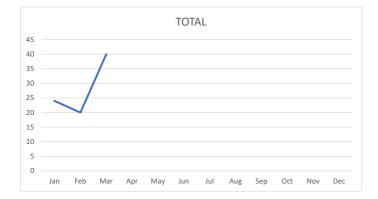

## March 2025 Summary - Piney Point

| Call/Incident Type/Detail            | Jan | Feb | Mar | Apr | May | Jun | Jul | Aug | Sep | Oct | Nov | Dec | Total YTD |
|--------------------------------------|-----|-----|-----|-----|-----|-----|-----|-----|-----|-----|-----|-----|-----------|
| TOTAL                                | 24  | 20  | 40  |     |     |     |     |     |     |     |     |     | 84        |
| Abdominal Pain                       | 0   | 0   | 1   |     |     |     |     |     |     |     |     |     | 1         |
| Carbon Monoxide Detector No Symptoms | 2   | 0   | 0   |     |     |     |     |     |     |     |     |     | 2         |
| Cardiac/Respiratory Arrest           | 0   | 1   | 0   |     |     |     |     |     |     |     |     |     | 1         |
| Check a Noxious Odor                 | 1   | 0   | 0   |     |     |     |     |     |     |     |     |     | 1         |
| Check for the Smell of Natural Gas   | 1   | 0   | 2   |     |     |     |     |     |     |     |     |     | 3         |
| Chest Pain                           | 1   | 0   | 1   |     |     |     |     |     |     |     |     |     | 2         |
| Difficulty Breathing                 | 0   | 0   | 1   |     |     |     |     |     |     |     |     |     | 1         |
| Fall Victim                          | 2   | 3   | 3   |     |     |     |     |     |     |     |     |     | 8         |
| Fire Alarm Business                  | 0   | 0   | 1   |     |     |     |     |     |     |     |     |     | 1         |
| Fire Alarm Church or School          | 1   | 2   | 7   |     |     |     |     |     |     |     |     |     | 10        |
| Fire Alarm Residence                 | 5   | 5   | 8   |     |     |     |     |     |     |     |     |     | 18        |
| Gas Leak                             | 1   | 0   | 0   |     |     |     |     |     |     |     |     |     | 1         |
| Heart Problems                       | 1   | 0   | 1   |     |     |     |     |     |     |     |     |     | 2         |
| Medical Alarm                        | 1   | 0   | 1   |     |     |     |     |     |     |     |     |     | 2         |
| Motor Vehicle Collision              | 1   | 1   | 2   |     |     |     |     |     |     |     |     |     | 4         |
| Object Down in Roadway               | 0   | 0   | 2   |     |     |     |     |     |     |     |     |     | 2         |
| Overdose/Poisoning                   | 0   | 1   | 0   |     |     |     |     |     |     |     |     |     | 1         |
| Powerlines Down Arcing/Burning       | 0   | 0   | 1   |     |     |     |     |     |     |     |     |     | 1         |
| Psychiatric Emergency                | 0   | 0   | 1   |     |     |     |     |     |     |     |     |     | 1         |
| Service Call Non-emergency           | 3   | 3   | 2   |     |     |     |     |     |     |     |     |     | 8         |
| Sick Call                            | 2   | 1   | 5   |     |     |     |     |     |     |     |     |     | 8         |
| Smoke in Residence                   | 1   | 0   | 0   |     |     |     |     |     |     |     |     |     | 1         |
| Stroke                               | 0   | 1   | 1   |     |     |     |     |     |     |     |     |     | 2         |
| Traumatic Injury                     | 0   | 1   | 0   |     |     |     |     |     |     |     |     |     | 1         |
| Unconscious Party/Syncope            | 1   | 1   | 0   |     |     |     |     | •   | ,   |     |     |     | 2         |