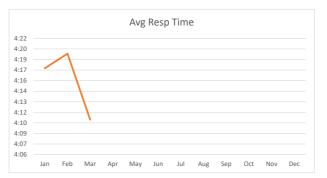

| Month | # of Incidents | Avg Resp Time |
|-------|----------------|---------------|
| Jan   | 144            | 4:18          |
| Feb   | 105            | 4:20          |
| Mar   | 161            | 4:11          |
| Apr   |                |               |
| May   |                |               |
| Jun   |                |               |
| Jul   |                |               |
| Aug   |                |               |
| Sep   |                |               |
| Oct   |                |               |
| Nov   |                |               |
| Dec   |                |               |
|       | 410            | 4:16          |