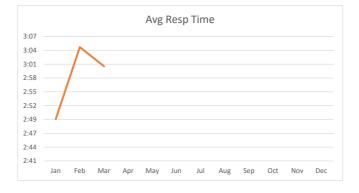

| Month | # of Incidents | Avg Resp Time |
|-------|----------------|---------------|
| Jan   | 36             | 2:50          |
| Feb   | 24             | 3:05          |
| Mar   | 45             | 3:01          |
| Apr   |                |               |
| May   |                |               |
| Jun   |                |               |
| Jul   |                |               |
| Aug   |                |               |
| Sep   |                |               |
| Oct   |                |               |
| Nov   |                |               |
| Dec   |                |               |
|       | 105            | 2:58          |