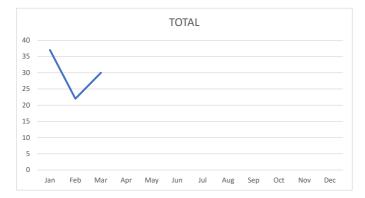

# March 2025 Summary - Hunters Creek

| Call/Incident Type/Detail               | Jan | Feb | Mar | Apr | May | Jun | Jul | Aug | Sep | Oct | Nov | Dec | Total YTD |
|-----------------------------------------|-----|-----|-----|-----|-----|-----|-----|-----|-----|-----|-----|-----|-----------|
| TOTAL                                   | 37  | 22  | 30  |     |     |     |     |     |     |     |     |     | 89        |
| Abdominal Pain                          | 0   | 0   | 2   |     |     |     |     |     |     |     |     |     | 2         |
| Allergic Reaction                       | 0   | 0   | 1   |     |     |     |     |     |     |     |     |     | 1         |
| Carbon Monoxide Detector No Symptoms    | 1   | 2   | 0   |     |     |     |     |     |     |     |     |     | 3         |
| Check a Noxious Odor                    | 0   | 1   | 0   |     |     |     |     |     |     |     |     |     | 1         |
| Check for the Smell of Natural Gas      | 1   | 0   | 1   |     |     |     |     |     |     |     |     |     | 2         |
| Chest Pain                              | 0   | 0   | 1   |     |     |     |     |     |     |     |     |     | 1         |
| Difficulty Breathing                    | 1   | 0   | 1   |     |     |     |     |     |     |     |     |     | 2         |
| Fall Victim                             | 3   | 1   | 4   |     |     |     |     |     |     |     |     |     | 8         |
| Fire Alarm Business                     | 2   | 0   | 1   |     |     |     |     |     |     |     |     |     | 3         |
| Fire Alarm Residence                    | 15  | 9   | 6   |     |     |     |     |     |     |     |     |     | 30        |
| Gas Leak                                | 0   | 1   | 0   |     |     |     |     |     |     |     |     |     | 1         |
| Heart Problems                          | 3   | 1   | 1   |     |     |     |     |     |     |     |     |     | 5         |
| Hemorrhage/Laceration                   | 0   | 1   | 1   |     |     |     |     |     |     |     |     |     | 2         |
| Injured Party                           | 1   | 0   | 2   |     |     |     |     |     |     |     |     |     | 3         |
| Medical Alarm                           | 0   | 1   | 0   |     |     |     |     |     |     |     |     |     | 1         |
| Motor Vehicle Collision                 | 2   | 2   | 4   |     |     |     |     |     |     |     |     |     | 8         |
| Motor Vehicle Collision with Entrapment | 1   | 0   | 0   |     |     |     |     |     |     |     |     |     | 1         |
| Overdose/Poisoning                      | 0   | 0   | 1   |     |     |     |     |     |     |     |     |     | 1         |
| Seizures                                | 0   | 0   | 1   |     |     |     |     |     |     |     |     |     | 1         |
| Sick Call                               | 1   | 3   | 2   |     |     |     |     |     |     |     |     |     | 6         |
| Stroke                                  | 2   | 0   | 0   |     |     |     |     |     |     |     |     |     | 2         |
| Unconscious Party/Syncope               | 4   | 0   | 1   |     |     |     |     |     |     |     |     |     | 5         |

| Month | # of Incidents | Avg Resp Time |
|-------|----------------|---------------|
| Jan   | 29             | 4:46          |
| Feb   | 16             | 5:14          |
| Mar   | 27             | 5:05          |
| Apr   |                |               |
| May   |                |               |
| Jun   |                |               |
| Jul   |                |               |
| Aug   |                |               |
| Sep   |                |               |
| Oct   |                |               |
| Nov   |                |               |
| Dec   |                |               |
|       | 72             | 5:01          |