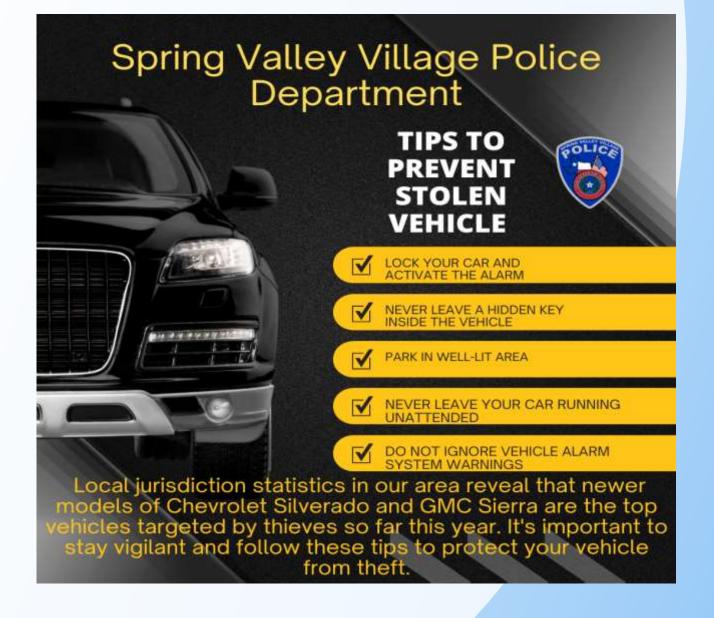

#### **KEEP IN MIND:**

- Be sure to lock all doors and windows in your home, when you are not on the premises.
- Bring all packages inside as soon as possible.
- Lock your vehicle when it is unoccupied.
- Remove all your valuables from your vehicle, especially your guns and computer