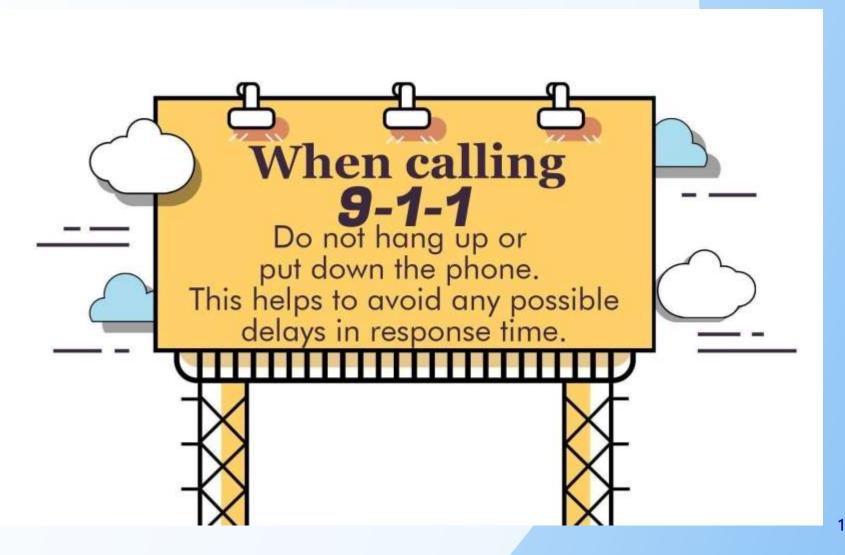

#### **Happy National Public Safety Telecommunicators Week!**

April 13-19, 2025 is National Public Safety Telecommunicators week.

A big thank you to the 911 professionals that help keep us safe. The dispatch team brings calm to chaos and often does it while seamlessly navigating multiple screens, radios, and communications.

During the most stressful moments, telecommunicators become a beacon of life for the officers. Not just this week, but throughout the year, we want to recognize the dedication and the sacrifices made by our first, first responders.