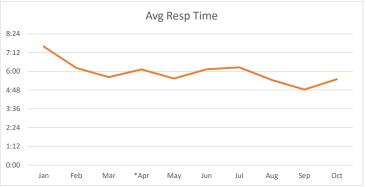

| Month | # of Incidents | Avg Resp Time |
|-------|----------------|---------------|
| Jan   | 4              | 7:35          |
| Feb   | 8              | 6:13          |
| Mar   | 8              | 5:38          |
| *Apr  | 4              | 6:07          |
| May   | 4              | 5:32          |
| Jun   | 5              | 6:08          |
| Jul   | 3              | 6:15          |
| Aug   | 4              | 5:27          |
| Sep   | 4              | 4:50          |
| Oct   | 6              | 5:30          |