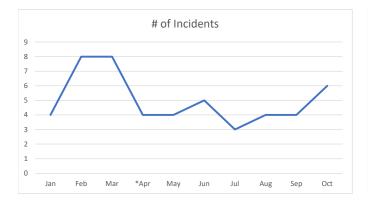

| Month | # of Incidents | Avg Resp Time |
|-------|----------------|---------------|
| Jan   | 4              | 7:35          |
| Feb   | 8              | 6:13          |
| Mar   | 8              | 5:38          |
| *Apr  | 4              | 6:07          |
| May   | 4              | 5:32          |
| Jun   | 5              | 6:08          |
| Jul   | 3              | 6:15          |
| Aug   | 4              | 5:27          |
| Sep   | 4              | 4:50          |
| Oct   | 6              | 5:30          |