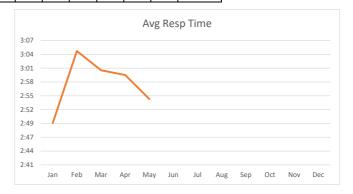

| Month   | # of Incidents | Aug Doon Time |
|---------|----------------|---------------|
| ivionth | # of incidents | Avg Resp Time |
| Jan     | 36             | 2:50          |
| Feb     | 24             | 3:05          |
| Mar     | 45             | 3:01          |
| Apr     | 31             | 3:00          |
| May     | 53             | 2:55          |
| Jun     |                |               |
| Jul     |                |               |
| Aug     |                |               |
| Sep     |                |               |
| Oct     |                |               |
| Nov     |                |               |
| Dec     |                |               |
|         | 189            | 2:58          |