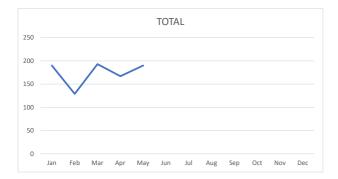

#### May 2025 Summary - All Cities

| Call/Incident Type/Detail                    | Jan | Feb | Mar | Apr | May | Jun | Jul | Aug | Sep | Oct | Nov | Dec | Total YTD |
|----------------------------------------------|-----|-----|-----|-----|-----|-----|-----|-----|-----|-----|-----|-----|-----------|
| TOTAL                                        | 190 | 129 | 193 | 167 | 190 |     |     |     |     |     |     |     | 869       |
| Abdominal Pain                               | 1   | 2   | 4   | 2   | 0   |     |     |     |     |     |     |     | 9         |
| Allergic Reaction                            | 0   | 1   | 1   | 0   | 0   |     |     |     |     |     |     |     | 2         |
| Animal Bite                                  | 0   | 0   | 0   | 0   | 1   |     |     |     |     |     |     |     | 1         |
| Back Pain                                    | 0   | 0   | 1   | 0   | 0   |     |     |     |     |     |     |     | 1         |
| Carbon Monoxide Alarm with Symptoms          | 0   | 0   | 0   | 0   | 1   |     |     |     |     |     |     |     | 1         |
| Carbon Monoxide Detector No Symptoms         | 5   | 2   | 2   | 3   | 2   |     |     |     |     |     |     |     | 14        |
| Cardiac/Respiratory Arrest                   | 1   | 2   | 1   | 2   | 0   |     |     |     |     |     |     |     | 6         |
| Check a Noxious Odor                         | 1   | 2   | 1   | 0   | 2   |     |     |     |     |     |     |     | 6         |
| Check for Fire                               | 0   | 2   | 0   | 3   | 4   |     |     |     |     |     |     |     | 9         |
| Check for the Smell of Natural Gas           | 5   | 1   | 9   | 4   | 1   |     |     |     |     |     |     |     | 20        |
| Check for the Smell of Smoke                 | 1   | 0   | 1   | 2   | 1   |     |     |     |     |     |     |     | 5         |
| Chest Pain                                   | 5   | 1   | 7   | 2   | 11  |     |     |     |     |     |     |     | 26        |
| Child Locked in a Vehicle Engine not running | 0   | 0   | 0   | 0   | 2   |     |     |     |     |     |     |     | 2         |
| Choking                                      | 0   | 0   | 0   | 2   | 1   |     |     |     |     |     |     |     | 3         |
| Diabetic Emergency                           | 0   | 1   | 0   | 0   | 1   |     |     |     |     |     |     |     | 2         |
| Difficulty Breathing                         | 11  | 4   | 9   | 5   | 4   |     |     |     |     |     |     |     | 33        |
| Dumpster Fire Not near Structure             | 0   | 0   | 0   | 0   | 1   |     |     |     |     |     |     |     | 1         |
| Elevator Rescue                              | 0   | 0   | 0   | 1   | 0   |     |     |     |     |     |     |     | 1         |
| Fall Victim                                  | 12  | 10  | 15  | 12  | 11  |     |     |     |     |     |     |     | 60        |
| Fire Alarm Business                          | 23  | 4   | 5   | 4   | 8   |     |     |     |     |     |     |     | 44        |
| Fire Alarm Church or School                  | 4   | 3   | 9   | 11  | 4   |     |     |     |     |     |     |     | 31        |
| Fire Alarm Residence                         | 31  | 23  | 18  | 25  | 28  |     |     |     |     |     |     |     | 125       |
| Gas Leak                                     | 4   | 3   | 1   | 23  | 1   |     |     |     |     |     |     |     | 11        |
| Grass Fire                                   | 0   | 0   | 0   | 0   | 2   |     |     |     |     |     |     |     | 2         |
| Heart Problems                               | 8   | 4   | 7   | 8   | 8   |     |     |     |     |     |     |     | 35        |
| Hemorrhage/Laceration                        | 1   | 3   | 4   | 4   | 2   |     |     |     |     |     |     |     | 14        |
| House Fire                                   | 1   | 1   | 0   | 2   | 0   |     |     |     |     |     |     |     | 4         |
| Injured Party                                | 4   | 2   | 5   | 2   | 4   |     |     |     |     |     |     |     | 17        |
| Medical Alarm                                | 3   | 1   | 2   | 3   | 2   |     |     |     |     |     |     |     | 11        |
| Motor Vehicle Collision                      | 22  | 14  | 23  | 11  | 15  |     |     |     |     |     |     |     | 85        |
| Motor Vehicle Collision with Entrapment      | 1   | 0   | 0   | 0   | 0   |     |     |     |     |     |     |     | 1         |
| Motor Vehicle vs Motorcycle                  | 0   | 1   | 0   | 1   | 1   |     |     |     |     |     |     |     | 3         |
| Motor Vehicle vs Pedestrian                  | 0   | 0   | 0   | 2   | 2   |     |     |     |     |     |     |     | 4         |
|                                              | 0   | 0   | 3   | 5   | 0   |     |     |     |     |     |     |     |           |
| Object Down in Roadway                       |     |     |     | 0   |     |     |     |     |     |     |     |     | 8         |
| Oven/Appliance Fire                          | 0   | 0   | 1   |     | 1   |     |     |     |     |     |     |     | 2         |
| Overdose/Poisoning                           | 0   | 3   | 2   | 0   | 1   |     |     |     |     |     |     |     | 6         |
| Possible D.O.S.                              | 1   | 0   | 0   | 0   | 0   |     |     |     |     |     |     |     | 1         |
| Powerlines Down Arcing/Burning               | 1   | 0   | 4   | 1   | 2   |     |     |     |     |     |     |     | 8         |
| Psychiatric Emergency                        | 2   | 2   | 4   | 3   | 6   |     |     |     |     |     |     |     | 17        |
| Seizures                                     | 0   | 0   | 4   | 2   | 0   |     |     |     |     |     |     |     | 6         |
| Service Call Non-emergency                   | 11  | 8   | 10  | 7   | 14  |     |     |     |     |     |     |     | 50        |
| Shooting/Stabbing                            | 0   | 0   | 0   | 1   | 0   |     |     |     |     |     |     |     | 1         |
| Sick Call                                    | 9   | 12  | 16  | 17  | 19  |     |     |     |     |     |     |     | 73        |
| Smoke in Residence                           | 2   | 0   | 0   | 0   | 0   |     |     |     |     |     |     |     | 2         |
| Stroke                                       | 3   | 2   | 3   | 4   | 3   |     |     |     |     |     |     |     | 15        |
| Transformer Fire                             | 0   | 1   | 0   | 3   | 1   |     |     |     |     |     |     |     | 5         |
| Trash Fire                                   | 0   | 0   | 1   | 0   | 0   |     |     |     |     |     |     |     | 1         |
| Traumatic Injury                             | 0   | 1   | 0   | 2   | 1   |     |     |     |     |     |     |     | 4         |
| Unconscious Party/Syncope                    | 10  | 8   | 12  | 8   | 15  |     |     |     |     |     |     |     | 53        |
| Unknown Medical Emergency                    | 6   | 3   | 5   | 1   | 6   |     |     |     |     |     |     |     | 21        |
| Vehicle Fire                                 | 1   | 2   | 3   | 0   | 1   |     |     |     |     |     |     |     | 7         |