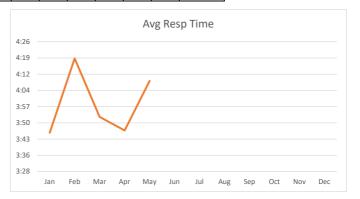

| Month | # of Incidents | Avg Resp Time |
|-------|----------------|---------------|
| Jan   | 35             | 3:46          |
| Feb   | 38             | 4:19          |
| Mar   | 40             | 3:53          |
| Apr   | 32             | 3:47          |
| May   | 29             | 4:09          |
| Jun   |                |               |
| Jul   |                |               |
| Aug   |                |               |
| Sep   |                |               |
| Oct   |                |               |
| Nov   |                |               |
| Dec   |                |               |
|       | 174            | 3:58          |