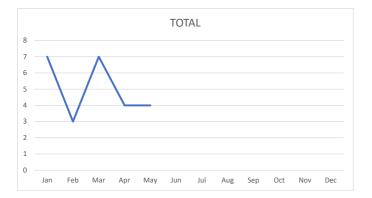

## May 2025 Summary - Hilshire

| Call/Incident Type/Detail   | Jan | Feb | Mar | Apr | May | Jun | Jul | Aug | Sep | Oct | Nov | Dec | Total YTD |
|-----------------------------|-----|-----|-----|-----|-----|-----|-----|-----|-----|-----|-----|-----|-----------|
| TOTAL                       | 7   | 3   | 7   | 4   | 4   |     |     |     |     |     |     |     | 25        |
| Abdominal Pain              | 0   | 1   | 0   | 0   | 0   |     |     |     |     |     |     |     | 1         |
| Cardiac/Respiratory Arrest  | 1   | 0   | 0   | 1   | 0   |     |     |     |     |     |     |     | 2         |
| Difficulty Breathing        | 1   | 0   | 1   | 0   | 0   |     |     |     |     |     |     |     | 2         |
| Fall Victim                 | 0   | 0   | 1   | 0   | 0   |     |     |     |     |     |     |     | 1         |
| Fire Alarm Church or School | 0   | 0   | 0   | 1   | 0   |     |     |     |     |     |     |     | 1         |
| Fire Alarm Residence        | 1   | 0   | 0   | 1   | 0   |     |     |     |     |     |     |     | 2         |
| Heart Problems              | 1   | 0   | 0   | 0   | 0   |     |     |     |     |     |     |     | 1         |
| Medical Alarm               | 0   | 0   | 0   | 1   | 0   |     |     |     |     |     |     |     | 1         |
| Motor Vehicle Collision     | 1   | 1   | 1   | 0   | 1   |     |     |     |     |     |     |     | 4         |
| Overdose/Poisoning          | 0   | 1   | 0   | 0   | 0   |     |     |     |     |     |     |     | 1         |
| Psychiatric Emergency       | 1   | 0   | 1   | 0   | 0   |     |     |     |     |     |     |     | 2         |
| Trash Fire                  | 0   | 0   | 1   | 0   | 0   |     |     |     |     |     |     |     | 1         |
| Traumatic Injury            | 0   | 0   | 0   | 0   | 1   |     |     |     |     |     |     |     | 1         |
| Unconscious Party/Syncope   | 1   | 0   | 1   | 0   | 0   |     |     |     |     |     |     |     | 2         |
| Unknown Medical Emergency   | 0   | 0   | 0   | 0   | 1   | -   |     |     |     |     |     |     | 1         |
| Vehicle Fire                | 0   | 0   | 1   | 0   | 1   |     |     |     |     |     |     |     | 2         |