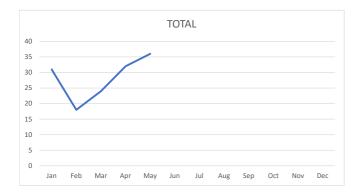

#### May 2025 Summary - Bunker Hill

| Call/Incident Type/Detail            | Jan | Feb | Mar | Apr | May | Jun | Jul | Aug | Sep | Oct | Nov | Dec | Total YTD |
|--------------------------------------|-----|-----|-----|-----|-----|-----|-----|-----|-----|-----|-----|-----|-----------|
| TOTAL                                | 31  | 18  | 24  | 32  | 36  |     |     |     |     |     |     |     | 141       |
| Abdominal Pain                       | 0   | 0   | 1   | 0   | 0   |     |     |     |     |     |     |     | 1         |
| Allergic Reaction                    | 0   | 1   | 0   | 0   | 0   |     |     |     |     |     |     |     | 1         |
| Animal Bite                          | 0   | 0   | 0   | 0   | 1   |     |     |     |     |     |     |     | 1         |
| Carbon Monoxide Detector No Symptoms | 2   | 0   | 2   | 0   | 0   |     |     |     |     |     |     |     | 4         |
| Check a Noxious Odor                 | 0   | 0   | 0   | 0   | 1   |     |     |     |     |     |     |     | 1         |
| Check for Fire                       | 0   | 1   | 0   | 1   | 1   |     |     |     |     |     |     |     | 3         |
| Check for the Smell of Natural Gas   | 1   | 0   | 2   | 1   | 0   |     |     |     |     |     |     |     | 4         |
| Check for the Smell of Smoke         | 1   | 0   | 0   | 0   | 0   |     |     |     |     |     |     |     | 1         |
| Chest Pain                           | 0   | 0   | 1   | 2   | 2   |     |     |     |     |     |     |     | 5         |
| Choking                              | 0   | 0   | 0   | 1   | 0   |     |     |     |     |     |     |     | 1         |
| Difficulty Breathing                 | 4   | 1   | 0   | 0   | 1   |     |     |     |     |     |     |     | 6         |
| Fall Victim                          | 3   | 1   | 0   | 2   | 2   |     |     |     |     |     |     |     | 8         |
| Fire Alarm Church or School          | 2   | 0   | 0   | 1   | 0   |     |     |     |     |     |     |     | 3         |
| Fire Alarm Residence                 | 5   | 5   | 3   | 6   | 11  |     |     |     |     |     |     |     | 30        |
| Gas Leak                             | 1   | 0   | 0   | 1   | 0   |     |     |     |     |     |     |     | 2         |
| Heart Problems                       | 1   | 0   | 2   | 0   | 1   |     |     |     |     |     |     |     | 4         |
| Hemorrhage/Laceration                | 0   | 1   | 0   | 2   | 0   |     |     |     |     |     |     |     | 3         |
| House Fire                           | 0   | 1   | 0   | 0   | 0   |     |     |     |     |     |     |     | 1         |
| Injured Party                        | 0   | 1   | 0   | 0   | 2   |     |     |     |     |     |     |     | 3         |
| Medical Alarm                        | 1   | 0   | 1   | 0   | 0   |     |     |     |     |     |     |     | 2         |
| Motor Vehicle Collision              | 2   | 1   | 3   | 0   | 2   |     |     |     |     |     |     |     | 8         |
| Motor Vehicle vs Pedestrian          | 0   | 0   | 0   | 0   | 1   |     |     |     |     |     |     |     | 1         |
| Object Down in Roadway               | 0   | 0   | 1   | 0   | 0   |     |     |     |     |     |     |     | 1         |
| Oven/Appliance Fire                  | 0   | 0   | 1   | 0   | 1   |     |     |     |     |     |     |     | 2         |
| Overdose/Poisoning                   | 0   | 1   | 0   | 0   | 0   |     |     |     |     |     |     |     | 1         |
| Powerlines Down Arcing/Burning       | 0   | 0   | 0   | 0   | 1   |     |     |     |     |     |     |     | 1         |
| Seizures                             | 0   | 0   | 1   | 1   | 0   |     |     |     |     |     |     |     | 2         |
| Service Call Non-emergency           | 5   | 3   | 3   | 4   | 1   |     |     |     |     |     |     |     | 16        |
| Sick Call                            | 1   | 0   | 0   | 8   | 4   |     |     |     |     |     |     |     | 13        |
| Stroke                               | 0   | 0   | 1   | 0   | 2   |     |     |     |     |     |     |     | 3         |
| Transformer Fire                     | 0   | 0   | 0   | 1   | 0   |     |     |     |     |     |     |     | 1         |
| Unconscious Party/Syncope            | 1   | 1   | 2   | 1   | 2   |     |     |     |     |     |     |     | 7         |
| Unknown Medical Emergency            | 1   | 0   | 0   | 0   | 0   |     |     |     |     |     |     |     | 1         |