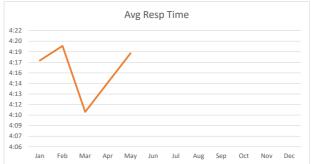

| Month | # of Incidents | Avg Resp Time |
|-------|----------------|---------------|
| Jan   | 144            | 4:18          |
| Feb   | 105            | 4:20          |
| Mar   | 161            | 4:11          |
| Apr   | 135            | 4:15          |
| May   | 156            | 4:19          |
| Jun   |                |               |
| Jul   |                |               |
| Aug   |                |               |
| Sep   |                |               |
| Oct   |                |               |
| Nov   |                |               |
| Dec   |                |               |
|       | 701            | 4:16          |