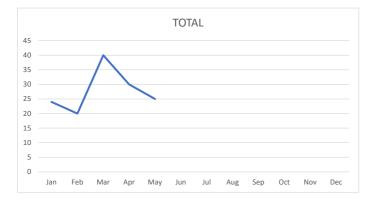

# May 2025 Summary - Piney Point

| Call/Incident Type/Detail            | Jan | Feb | Mar | Apr | May | Jun | Jul | Aug | Sep | Oct | Nov | Dec | Total YTD |
|--------------------------------------|-----|-----|-----|-----|-----|-----|-----|-----|-----|-----|-----|-----|-----------|
| TOTAL                                | 24  | 20  | 40  | 30  | 25  |     |     |     |     |     |     |     | 139       |
| Abdominal Pain                       | 0   | 0   | 1   | 0   | 0   |     |     |     |     |     |     |     | 1         |
| Carbon Monoxide Detector No Symptoms | 2   | 0   | 0   | 0   | 1   |     |     |     |     |     |     |     | 3         |
| Cardiac/Respiratory Arrest           | 0   | 1   | 0   | 0   | 0   |     |     |     |     |     |     |     | 1         |
| Check a Noxious Odor                 | 1   | 0   | 0   | 0   | 1   |     |     |     |     |     |     |     | 2         |
| Check for the Smell of Natural Gas   | 1   | 0   | 2   | 0   | 0   |     |     |     |     |     |     |     | 3         |
| Check for the Smell of Smoke         | 0   | 0   | 0   | 0   | 1   |     |     |     |     |     |     |     | 1         |
| Chest Pain                           | 1   | 0   | 1   | 0   | 3   |     |     |     |     |     |     |     | 5         |
| Choking                              | 0   | 0   | 0   | 1   | 0   |     |     |     |     |     |     |     | 1         |
| Difficulty Breathing                 | 0   | 0   | 1   | 1   | 1   |     |     |     |     |     |     |     | 3         |
| Fall Victim                          | 2   | 3   | 3   | 1   | 0   |     |     |     |     |     |     |     | 9         |
| Fire Alarm Business                  | 0   | 0   | 1   | 1   | 0   |     |     |     |     |     |     |     | 2         |
| Fire Alarm Church or School          | 1   | 2   | 7   | 7   | 2   |     |     |     |     |     |     |     | 19        |
| Fire Alarm Residence                 | 5   | 5   | 8   | 6   | 5   |     |     |     |     |     |     |     | 29        |
| Gas Leak                             | 1   | 0   | 0   | 0   | 0   |     |     |     |     |     |     |     | 1         |
| Heart Problems                       | 1   | 0   | 1   | 0   | 1   |     |     |     |     |     |     |     | 3         |
| Hemorrhage/Laceration                | 0   | 0   | 0   | 1   | 0   |     |     |     |     |     |     |     | 1         |
| House Fire                           | 0   | 0   | 0   | 1   | 0   |     |     |     |     |     |     |     | 1         |
| Medical Alarm                        | 1   | 0   | 1   | 2   | 0   |     |     |     |     |     |     |     | 4         |
| Motor Vehicle Collision              | 1   | 1   | 2   | 3   | 1   |     |     |     |     |     |     |     | 8         |
| Object Down in Roadway               | 0   | 0   | 2   | 2   | 0   |     |     |     |     |     |     |     | 4         |
| Overdose/Poisoning                   | 0   | 1   | 0   | 0   | 0   |     |     |     |     |     |     |     | 1         |
| Powerlines Down Arcing/Burning       | 0   | 0   | 1   | 0   | 0   |     |     |     |     |     |     |     | 1         |
| Psychiatric Emergency                | 0   | 0   | 1   | 0   | 2   |     |     |     |     |     |     |     | 3         |
| Service Call Non-emergency           | 3   | 3   | 2   | 0   | 5   |     |     |     |     |     |     |     | 13        |
| Sick Call                            | 2   | 1   | 5   | 1   | 2   |     |     |     |     |     |     |     | 11        |
| Smoke in Residence                   | 1   | 0   | 0   | 0   | 0   |     |     |     |     |     |     |     | 1         |
| Stroke                               | 0   | 1   | 1   | 0   | 0   |     |     |     |     |     |     |     | 2         |
| Transformer Fire                     | 0   | 0   | 0   | 1   | 0   |     |     |     |     |     |     |     | 1         |
| Traumatic Injury                     | 0   | 1   | 0   | 1   | 0   |     |     |     |     |     |     |     | 2         |
| Unconscious Party/Syncope            | 1   | 1   | 0   | 1   | 0   |     |     |     |     |     |     |     | 3         |

| Month | # of Incidents | Avg Resp Time |
|-------|----------------|---------------|
| Jan   | 16             | 4:56          |
| Feb   | 14             | 4:42          |
| Mar   | 26             | 4:30          |
| Apr   | 23             | 4:30          |
| May   | 15             | 5:21          |
| Jun   |                |               |
| Jul   |                |               |
| Aug   |                |               |
| Sep   |                |               |
| Oct   |                |               |
| Nov   |                |               |
| Dec   |                |               |
| •     | 94             | 4:47          |