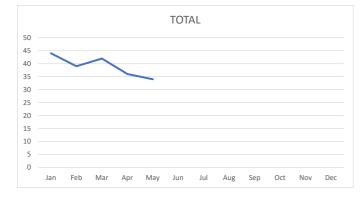

## May 2025 Summary - Spring Valley

| Call/Incident Type/Detail            | Jan | Feb | Mar | Apr | May | Jun | Jul | Aug | Sep | Oct | Nov | Dec | Total YTD |
|--------------------------------------|-----|-----|-----|-----|-----|-----|-----|-----|-----|-----|-----|-----|-----------|
| TOTAL                                | 44  | 39  | 42  | 36  | 34  |     |     |     |     |     |     |     | 195       |
| Abdominal Pain                       | 0   | 1   | 0   | 0   | 0   |     |     |     |     |     |     |     | 1         |
| Back Pain                            | 0   | 0   | 1   | 0   | 0   |     |     |     |     |     |     |     | 1         |
| Carbon Monoxide Detector No Symptoms | 0   | 0   | 0   | 2   | 1   |     |     |     |     |     |     |     | 3         |
| Cardiac/Respiratory Arrest           | 0   | 1   | 0   | 1   | 0   |     |     |     |     |     |     |     | 2         |
| Check for Fire                       | 0   | 0   | 0   | 2   | 0   |     |     |     |     |     |     |     | 2         |
| Check for the Smell of Natural Gas   | 1   | 1   | 3   | 0   | 0   |     |     |     |     |     |     |     | 5         |
| Check for the Smell of Smoke         | 0   | 0   | 0   | 1   | 0   |     |     |     |     |     |     |     | 1         |
| Chest Pain                           | 2   | 0   | 3   | 0   | 3   |     |     |     |     |     |     |     | 8         |
| Choking                              | 0   | 0   | 0   | 0   | 1   |     |     |     |     |     |     |     | 1         |
| Diabetic Emergency                   | 0   | 0   | 0   | 0   | 1   |     |     |     |     |     |     |     | 1         |
| Difficulty Breathing                 | 3   | 3   | 2   | 1   | 0   |     |     |     |     |     |     |     | 9         |
| Elevator Rescue                      | 0   | 0   | 0   | 1   | 0   |     |     |     |     |     |     |     | 1         |
| Fall Victim                          | 0   | 3   | 1   | 3   | 2   |     |     |     |     |     |     |     | 9         |
| Fire Alarm Business                  | 9   | 2   | 0   | 1   | 1   |     |     |     |     |     |     |     | 13        |
| Fire Alarm Church or School          | 1   | 1   | 0   | 2   | 1   |     |     |     |     |     |     |     | 5         |
| Fire Alarm Residence                 | 2   | 3   | 0   | 1   | 2   |     |     |     |     |     |     |     | 8         |
| Gas Leak                             | 1   | 2   | 1   | 0   | 0   |     |     |     |     |     |     |     | 4         |
| Grass Fire                           | 0   | 0   | 0   | 0   | 1   |     |     |     |     |     |     |     | 1         |
| Heart Problems                       | 2   | 1   | 3   | 5   | 2   |     |     |     |     |     |     |     | 13        |
| Hemorrhage/Laceration                | 0   | 1   | 3   | 0   | 0   |     |     |     |     |     |     |     | 4         |
| Injured Party                        | 1   | 0   | 2   | 1   | 1   |     |     |     |     |     |     |     | 5         |
| Medical Alarm                        | 1   | 0   | 0   | 0   | 0   |     |     |     |     |     |     |     | 1         |
| Motor Vehicle Collision              | 12  | 6   | 6   | 4   | 4   |     |     |     |     |     |     |     | 32        |
| Motor Vehicle vs Motorcycle          | 0   | 1   | 0   | 0   | 0   |     |     |     |     |     |     |     | 1         |
| Motor Vehicle vs Pedestrian          | 0   | 0   | 0   | 1   | 0   |     |     |     |     |     |     |     | 1         |
| Object Down in Roadway               | 0   | 0   | 0   | 1   | 0   |     |     |     |     |     |     |     | 1         |
| Overdose/Poisoning                   | 0   | 0   | 1   | 0   | 0   |     |     |     |     |     |     |     | 1         |
| Possible D.O.S.                      | 1   | 0   | 0   | 0   | 0   |     |     |     |     |     |     |     | 1         |
| Powerlines Down Arcing/Burning       | 0   | 0   | 2   | 0   | 1   |     |     |     |     |     |     |     | 3         |
| Psychiatric Emergency                | 0   | 1   | 1   | 1   | 1   |     |     |     |     |     |     |     | 4         |
| Seizures                             | 0   | 0   | 0   | 1   | 0   |     |     |     |     |     |     |     | 1         |
| Service Call Non-emergency           | 1   | 0   | 1   | 1   | 4   |     |     |     |     |     |     |     | 7         |
| Shooting/Stabbing                    | 0   | 0   | 0   | 1   | 0   |     |     |     |     |     |     |     | 1         |
| Sick Call                            | 2   | 4   | 7   | 3   | 2   |     |     |     |     |     |     |     | 18        |
| Stroke                               | 1   | 1   | 0   | 0   | 1   |     |     |     |     |     |     |     | 3         |
| Transformer Fire                     | 0   | 0   | 0   | 0   | 1   |     |     |     |     |     |     |     | 1         |
| Unconscious Party/Syncope            | 2   | 3   | 3   | 2   | 2   |     |     |     |     |     |     |     | 12        |
| Unknown Medical Emergency            | 2   | 2   | 2   | 0   | 2   |     |     |     |     |     |     |     | 8         |
| Vehicle Fire                         | 0   | 2   | 0   | 0   | 0   |     |     |     |     |     |     |     | 2         |