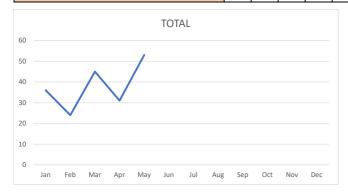

#### May 2025 Summary - Hedwig

| Call/Incident Type/Detail          | Jan | Feb | Mar | Apr | May | Jun | Jul | Aug | Sep | Oct | Nov | Dec | Total YTD |
|------------------------------------|-----|-----|-----|-----|-----|-----|-----|-----|-----|-----|-----|-----|-----------|
| TOTAL                              | 46  | 27  | 48  | 32  | 60  |     |     |     |     |     |     |     | 213       |
| Abdominal Pain                     | 1   | 0   | 0   | 1   | 0   |     |     |     |     |     |     |     | 2         |
| Cardiac/Respiratory Arrest         | 0   | 0   | 1   | 0   | 0   |     |     |     |     |     |     |     | 1         |
| Check a Noxious Odor               | 0   | 1   | 1   | 0   | 0   |     |     |     |     |     |     |     | 2         |
| Check for Fire                     | 0   | 1   | 0   | 0   | 2   |     |     |     |     |     |     |     | 3         |
| Check for the Smell of Natural Gas | 1   | 0   | 1   | 2   | 1   |     |     |     |     |     |     |     | 5         |
| Check for the Smell of Smoke       | 0   | 0   | 1   | 0   | 0   |     |     |     |     |     |     |     | 1         |
| Chest Pain                         | 2   | 1   | 1   | 0   | 3   |     |     |     |     |     |     |     | 7         |
| Diabetic Emergency                 | 0   | 1   | 0   | 0   | 0   |     |     |     |     |     |     |     | 1         |
| Difficulty Breathing               | 2   | 0   | 4   | 1   | 0   |     |     |     |     |     |     |     | 7         |
| Dumpster Fire Not near Structure   | 0   | 0   | 0   | 0   | 1   |     |     |     |     |     |     |     | 1         |
| Fall Victim                        | 4   | 2   | 6   | 4   | 6   |     |     |     |     |     |     |     | 22        |
| Fire Alarm Business                | 12  | 2   | 3   | 1   | 5   |     |     |     |     |     |     |     | 23        |
| Fire Alarm Church or School        | 0   | 0   | 2   | 0   | 1   |     |     |     |     |     |     |     | 3         |
| Fire Alarm Residence               | 3   | 1   | 1   | 1   | 3   |     |     |     |     |     |     |     | 9         |
| Gas Leak                           | 1   | 0   | 0   | 0   | 0   |     |     |     |     |     |     |     | 1         |
| Grass Fire                         | 0   | 0   | 0   | 0   | 1   |     |     |     |     |     |     |     | 1         |
| Heart Problems                     | 0   | 2   | 0   | 3   | 4   |     |     |     |     |     |     |     | 9         |
| Hemorrhage/Laceration              | 1   | 0   | 0   | 0   | 1   |     |     |     |     |     |     |     | 2         |
| Injured Party                      | 2   | 1   | 1   | 0   | 1   |     |     |     |     |     |     |     | 5         |
| Medical Alarm                      | 0   | 0   | 0   | 0   | 1   |     |     |     |     |     |     |     | 1         |
| Motor Vehicle Collision            | 4   | 3   | 6   | 3   | 3   |     |     |     |     |     |     |     | 19        |
| Motor Vehicle vs Motorcycle        | 0   | 0   | 0   | 0   | 1   |     |     |     |     |     |     |     | 1         |
| Motor Vehicle vs Pedestrian        | 0   | 0   | 0   | 1   | 1   |     |     |     |     |     |     |     | 2         |
| Powerlines Down Arcing/Burning     | 1   | 0   | 1   | 1   | 0   |     |     |     |     |     |     |     | 3         |
| Psychiatric Emergency              | 1   | 1   | 1   | 2   | 1   |     |     |     |     |     |     |     | 6         |
| Seizures                           | 0   | 0   | 2   | 0   | 0   |     |     |     |     |     |     |     | 2         |
| Service Call Non-emergency         | 2   | 2   | 3   | 1   | 4   |     |     |     |     |     |     |     | 12        |
| Sick Call                          | 3   | 4   | 2   | 4   | 9   |     |     |     |     |     |     |     | 22        |
| Smoke in Residence                 | 1   | 0   | 0   | 0   | 0   |     |     |     |     |     |     |     | 1         |
| Stroke                             | 0   | 0   | 1   | 3   | 0   |     |     |     |     |     |     |     | 4         |
| Transformer Fire                   | 0   | 1   | 0   | 1   | 0   |     |     |     |     |     |     |     | 2         |
| Traumatic Injury                   | 0   | 0   | 0   | 1   | 0   |     |     |     |     |     |     |     | 1         |
| Unconscious Party/Syncope          | 1   | 3   | 5   | 2   | 9   |     |     |     |     |     |     |     | 20        |
| Unknown Medical Emergency          | 3   | 1   | 3   | 0   | 2   |     |     |     |     |     |     |     | 9         |
| Vehicle Fire                       | 1   | 0   | 2   | 0   | 0   |     |     |     |     |     |     |     | 3         |