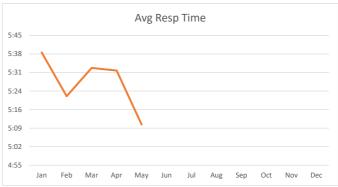

| Month | # of Incidents | Avg Resp Time |
|-------|----------------|---------------|
| Jan   | 7              | 5:39          |
| Feb   | 3              | 5:22          |
| Mar   | 7              | 5:33          |
| Apr   | 2              | 5:32          |
| May   | 4              | 5:11          |
| Jun   |                |               |
| Jul   |                |               |
| Aug   |                |               |
| Sep   |                |               |
| Oct   |                |               |
| Nov   |                |               |
| Dec   |                |               |
|       | 23             | 5:27          |