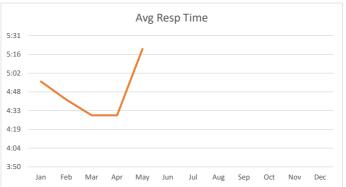

| Month | # of Incidents | Avg Resp Time |
|-------|----------------|---------------|
| Jan   | 16             | 4:56          |
| Feb   | 14             | 4:42          |
| Mar   | 26             | 4:30          |
| Apr   | 23             | 4:30          |
| May   | 15             | 5:21          |
| Jun   |                |               |
| Jul   |                |               |
| Aug   |                |               |
| Sep   |                |               |
| Oct   |                |               |
| Nov   |                |               |
| Dec   |                |               |
| •     | 94             | 4:47          |