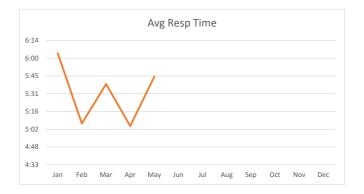

| Month | # of Incidents | Avg Resp Time |
|-------|----------------|---------------|
| Jan   | 21             | 6:04          |
| Feb   | 10             | 5:07          |
| Mar   | 16             | 5:39          |
| Apr   | 24             | 5:05          |
| May   | 33             | 5:45          |
| Jun   | 33             | 5.45          |
| Jul   |                |               |
| Aug   |                |               |
| Sep   |                |               |
| Oct   |                |               |
|       |                |               |
| Nov   |                |               |
| Dec   |                |               |
|       | 104            | 5:32          |