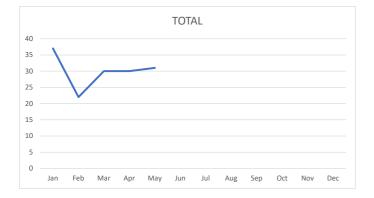

#### May 2025 Summary - Bunker Hill

| Call/Incident Type/Detail            | Jan | Feb | Mar | Apr | May | Jun | Jul | Aug | Sep | Oct | Nov | Dec | Total YTD |
|--------------------------------------|-----|-----|-----|-----|-----|-----|-----|-----|-----|-----|-----|-----|-----------|
| TOTAL                                | 31  | 18  | 24  | 32  | 36  |     |     |     |     |     |     |     | 141       |
| Abdominal Pain                       | 0   | 0   | 1   | 0   | 0   |     |     |     |     |     |     |     | 1         |
| Allergic Reaction                    | 0   | 1   | 0   | 0   | 0   |     |     |     |     |     |     |     | 1         |
| Animal Bite                          | 0   | 0   | 0   | 0   | 1   |     |     |     |     |     |     |     | 1         |
| Carbon Monoxide Detector No Symptoms | 2   | 0   | 2   | 0   | 0   |     |     |     |     |     |     |     | 4         |
| Check a Noxious Odor                 | 0   | 0   | 0   | 0   | 1   |     |     |     |     |     |     |     | 1         |
| Check for Fire                       | 0   | 1   | 0   | 1   | 1   |     |     |     |     |     |     |     | 3         |
| Check for the Smell of Natural Gas   | 1   | 0   | 2   | 1   | 0   |     |     |     |     |     |     |     | 4         |
| Check for the Smell of Smoke         | 1   | 0   | 0   | 0   | 0   |     |     |     |     |     |     |     | 1         |
| Chest Pain                           | 0   | 0   | 1   | 2   | 2   |     |     |     |     |     |     |     | 5         |
| Choking                              | 0   | 0   | 0   | 1   | 0   |     |     |     |     |     |     |     | 1         |
| Difficulty Breathing                 | 4   | 1   | 0   | 0   | 1   |     |     |     |     |     |     |     | 6         |
| Fall Victim                          | 3   | 1   | 0   | 2   | 2   |     |     |     |     |     |     |     | 8         |
| Fire Alarm Church or School          | 2   | 0   | 0   | 1   | 0   |     |     |     |     |     |     |     | 3         |
| Fire Alarm Residence                 | 5   | 5   | 3   | 6   | 11  |     |     |     |     |     |     |     | 30        |
| Gas Leak                             | 1   | 0   | 0   | 1   | 0   |     |     |     |     |     |     |     | 2         |
| Heart Problems                       | 1   | 0   | 2   | 0   | 1   |     |     |     |     |     |     |     | 4         |
| Hemorrhage/Laceration                | 0   | 1   | 0   | 2   | 0   |     |     |     |     |     |     |     | 3         |
| House Fire                           | 0   | 1   | 0   | 0   | 0   |     |     |     |     |     |     |     | 1         |
| Injured Party                        | 0   | 1   | 0   | 0   | 2   |     |     |     |     |     |     |     | 3         |
| Medical Alarm                        | 1   | 0   | 1   | 0   | 0   |     |     |     |     |     |     |     | 2         |
| Motor Vehicle Collision              | 2   | 1   | 3   | 0   | 2   |     |     |     |     |     |     |     | 8         |
| Motor Vehicle vs Pedestrian          | 0   | 0   | 0   | 0   | 1   |     |     |     |     |     |     |     | 1         |
| Object Down in Roadway               | 0   | 0   | 1   | 0   | 0   |     |     |     |     |     |     |     | 1         |
| Oven/Appliance Fire                  | 0   | 0   | 1   | 0   | 1   |     |     |     |     |     |     |     | 2         |
| Overdose/Poisoning                   | 0   | 1   | 0   | 0   | 0   |     |     |     |     |     |     |     | 1         |
| Powerlines Down Arcing/Burning       | 0   | 0   | 0   | 0   | 1   |     |     |     |     |     |     |     | 1         |
| Seizures                             | 0   | 0   | 1   | 1   | 0   |     |     |     |     |     |     |     | 2         |
| Service Call Non-emergency           | 5   | 3   | 3   | 4   | 1   |     |     |     |     |     |     |     | 16        |
| Sick Call                            | 1   | 0   | 0   | 8   | 4   |     |     |     |     |     |     |     | 13        |
| Stroke                               | 0   | 0   | 1   | 0   | 2   |     |     |     |     |     |     |     | 3         |
| Transformer Fire                     | 0   | 0   | 0   | 1   | 0   |     |     |     |     |     |     |     | 1         |
| Unconscious Party/Syncope            | 1   | 1   | 2   | 1   | 2   |     |     |     |     |     |     |     | 7         |
| Unknown Medical Emergency            | 1   | 0   | 0   | 0   | 0   |     |     |     |     |     |     |     | 1         |

| Month | # of Incidents | Avg Resp Time |
|-------|----------------|---------------|
| Jan   | 21             | 6:04          |
| Feb   | 10             | 5:07          |
| Mar   | 16             | 5:39          |
| Apr   | 24             | 5:05          |
| May   | 33             | 5:45          |
| Jun   | 33             | 5.45          |
| Jul   |                |               |
| Aug   |                |               |
| Sep   |                |               |
| Oct   |                |               |
|       |                |               |
| Nov   |                |               |
| Dec   |                |               |
|       | 104            | 5:32          |