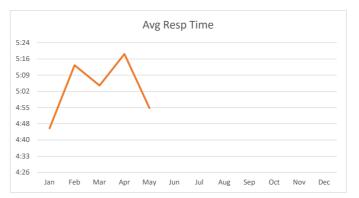

#### May 2025 Summary - Bunker Hill

| Call/Incident Type/Detail            | Jan | Feb | Mar | Apr | May | Jun | Jul | Aug | Sep | Oct | Nov | Dec | Total YTD |
|--------------------------------------|-----|-----|-----|-----|-----|-----|-----|-----|-----|-----|-----|-----|-----------|
| TOTAL                                | 31  | 18  | 24  | 32  | 36  |     |     |     |     |     |     |     | 141       |
| Abdominal Pain                       | 0   | 0   | 1   | 0   | 0   |     |     |     |     |     |     |     | 1         |
| Allergic Reaction                    | 0   | 1   | 0   | 0   | 0   |     |     |     |     |     |     |     | 1         |
| Animal Bite                          | 0   | 0   | 0   | 0   | 1   |     |     |     |     |     |     |     | 1         |
| Carbon Monoxide Detector No Symptoms | 2   | 0   | 2   | 0   | 0   |     |     |     |     |     |     |     | 4         |
| Check a Noxious Odor                 | 0   | 0   | 0   | 0   | 1   |     |     |     |     |     |     |     | 1         |
| Check for Fire                       | 0   | 1   | 0   | 1   | 1   |     |     |     |     |     |     |     | 3         |
| Check for the Smell of Natural Gas   | 1   | 0   | 2   | 1   | 0   |     |     |     |     |     |     |     | 4         |
| Check for the Smell of Smoke         | 1   | 0   | 0   | 0   | 0   |     |     |     |     |     |     |     | 1         |
| Chest Pain                           | 0   | 0   | 1   | 2   | 2   |     |     |     |     |     |     |     | 5         |
| Choking                              | 0   | 0   | 0   | 1   | 0   |     |     |     |     |     |     |     | 1         |
| Difficulty Breathing                 | 4   | 1   | 0   | 0   | 1   |     |     |     |     |     |     |     | 6         |
| Fall Victim                          | 3   | 1   | 0   | 2   | 2   |     |     |     |     |     |     |     | 8         |
| Fire Alarm Church or School          | 2   | 0   | 0   | 1   | 0   |     |     |     |     |     |     |     | 3         |
| Fire Alarm Residence                 | 5   | 5   | 3   | 6   | 11  |     |     |     |     |     |     |     | 30        |
| Gas Leak                             | 1   | 0   | 0   | 1   | 0   |     |     |     |     |     |     |     | 2         |
| Heart Problems                       | 1   | 0   | 2   | 0   | 1   |     |     |     |     |     |     |     | 4         |
| Hemorrhage/Laceration                | 0   | 1   | 0   | 2   | 0   |     |     |     |     |     |     |     | 3         |
| House Fire                           | 0   | 1   | 0   | 0   | 0   |     |     |     |     |     |     |     | 1         |
| Injured Party                        | 0   | 1   | 0   | 0   | 2   |     |     |     |     |     |     |     | 3         |
| Medical Alarm                        | 1   | 0   | 1   | 0   | 0   |     |     |     |     |     |     |     | 2         |
| Motor Vehicle Collision              | 2   | 1   | 3   | 0   | 2   |     |     |     |     |     |     |     | 8         |
| Motor Vehicle vs Pedestrian          | 0   | 0   | 0   | 0   | 1   |     |     |     |     |     |     |     | 1         |
| Object Down in Roadway               | 0   | 0   | 1   | 0   | 0   |     |     |     |     |     |     |     | 1         |
| Oven/Appliance Fire                  | 0   | 0   | 1   | 0   | 1   |     |     |     |     |     |     |     | 2         |
| Overdose/Poisoning                   | 0   | 1   | 0   | 0   | 0   |     |     |     |     |     |     |     | 1         |
| Powerlines Down Arcing/Burning       | 0   | 0   | 0   | 0   | 1   |     |     |     |     |     |     |     | 1         |
| Seizures                             | 0   | 0   | 1   | 1   | 0   |     |     |     |     |     |     |     | 2         |
| Service Call Non-emergency           | 5   | 3   | 3   | 4   | 1   |     |     |     |     |     |     |     | 16        |
| Sick Call                            | 1   | 0   | 0   | 8   | 4   |     |     |     |     |     |     |     | 13        |
| Stroke                               | 0   | 0   | 1   | 0   | 2   |     |     |     |     |     |     |     | 3         |
| Transformer Fire                     | 0   | 0   | 0   | 1   | 0   |     |     |     |     |     |     |     | 1         |
| Unconscious Party/Syncope            | 1   | 1   | 2   | 1   | 2   |     |     |     |     |     |     |     | 7         |
| Unknown Medical Emergency            | 1   | 0   | 0   | 0   | 0   |     |     |     |     |     |     |     | 1         |

| Month | # of Incidents | Avg Resp Time |
|-------|----------------|---------------|
| Jan   | 21             | 6:04          |
| Feb   | 10             | 5:07          |
| Mar   | 16             | 5:39          |
| Apr   | 24             | 5:05          |
| May   | 33             | 5:45          |
| Jun   | 33             | 5.45          |
| Jul   |                |               |
| Aug   |                |               |
| Sep   |                |               |
| Oct   |                |               |
|       |                |               |
| Nov   |                |               |
| Dec   |                |               |
|       | 104            | 5:32          |