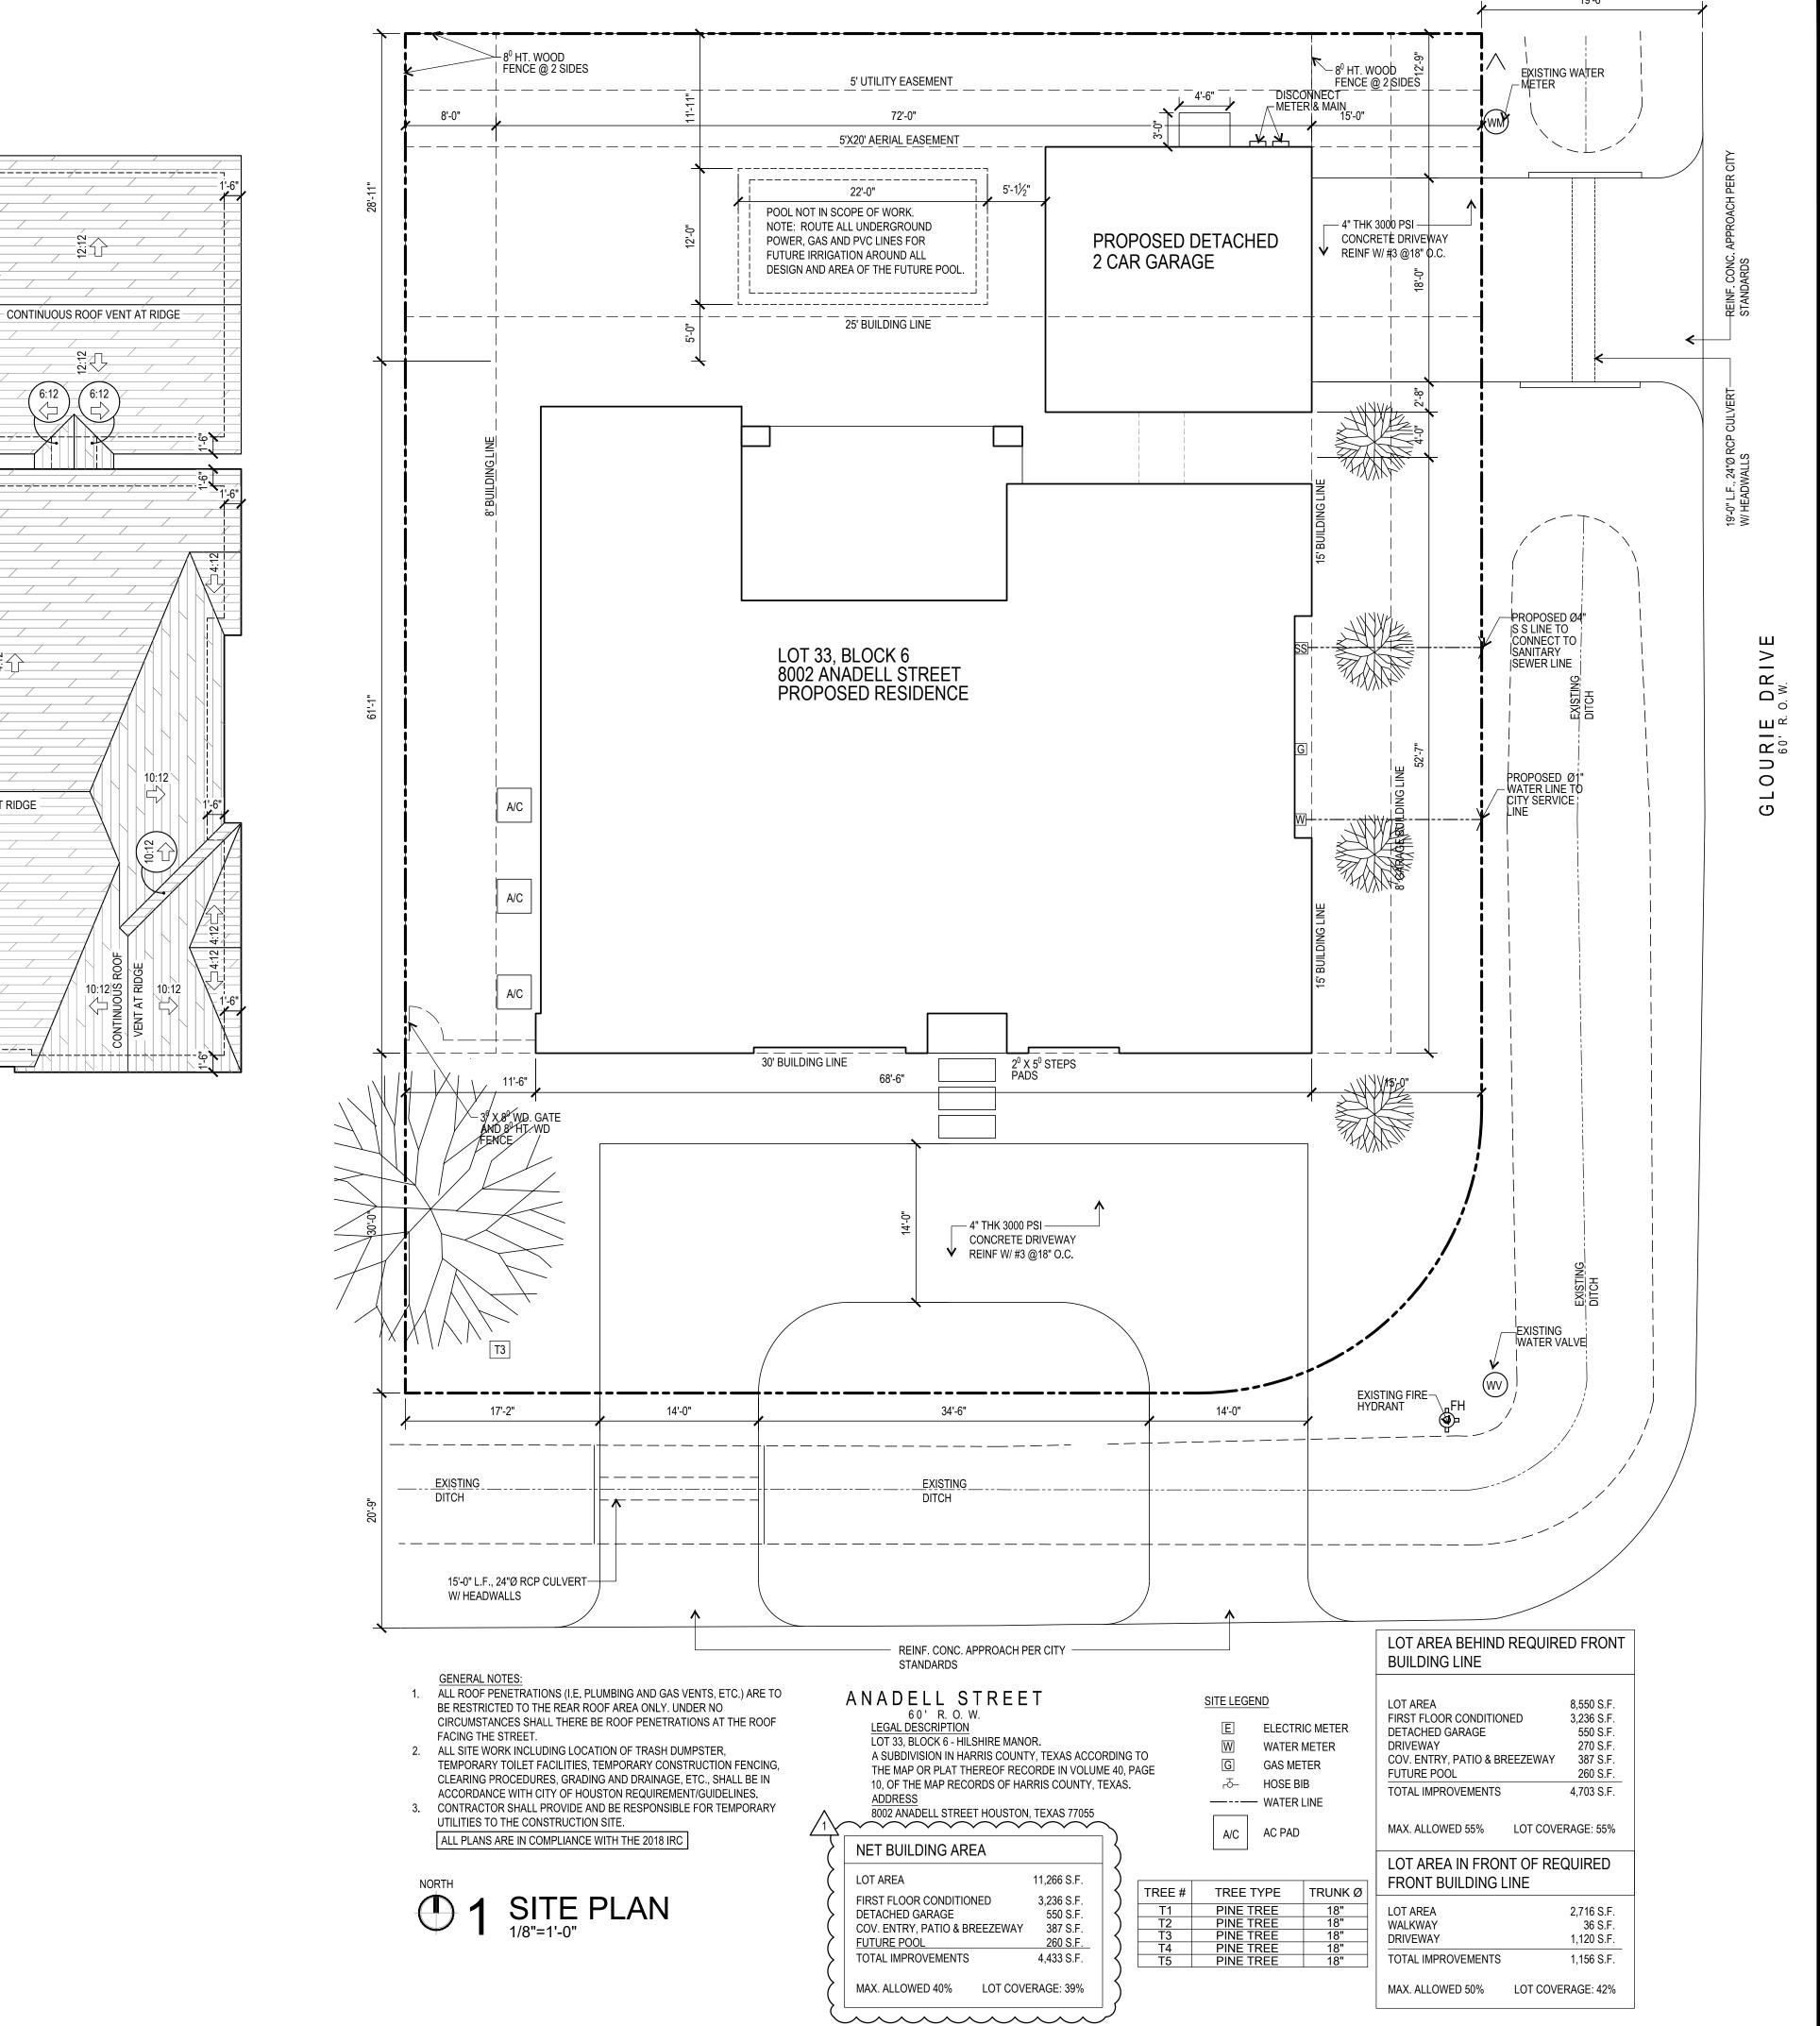

2 ROOF PLAN

PENETRATIONS SHALL

BE LOCATED ON REAR

SLOPE OF ROOF ONLY.

COMPOSITION ROOF-

NO EXCEPTIONS.

PROJECT: 24-69

8002 Anadell Street Houston, TX 77055

SHEET TITLE: SITE PLAN ROOF PLAN

SHEET NO: