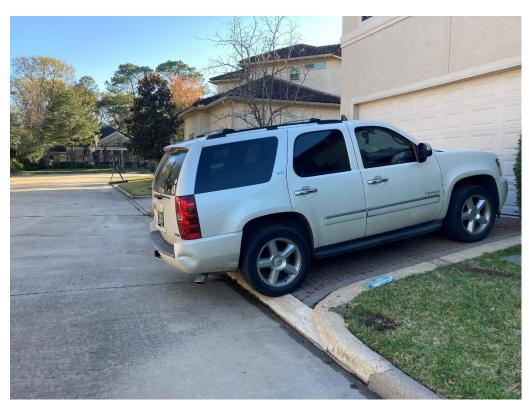

We are a family of 6 and have 3 cars. Our kids are living with us and all driving. We have a 2 car garage. We park one car in the garage and park the other 2 on the street. We do not have a driveway long enough for our 2 cars. As with most people's garages, we do not have the space to clear out what is in the garage for 2 cars.

Thank you for your consideration and we ask you recommend a solution The driveway is 5'14" deep 8'16" wide

When cars are parked in the driveway there is only about 1 ft allowance between cars and garage