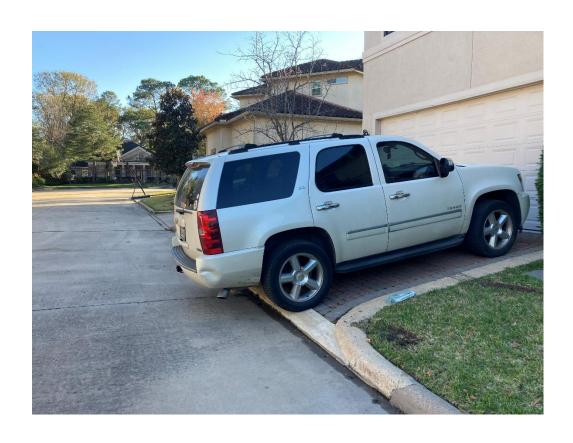

We are a family of 6 and have 3 cars. Our kids are living with us and all driving. We have a 2 car garage. We park one car in the garage and park the other 2 on the street. We do not have a driveway long enough for our 2 cars. As with most people's garages, we do not have the space to clear out what is in the garage for 2 cars.

Thank you for your consideration and we ask you recommend a solution The driveway is 5'14" deep 8'16" wide

When cars are parked in the driveway there is only about 1 ft allowance between cars and garage