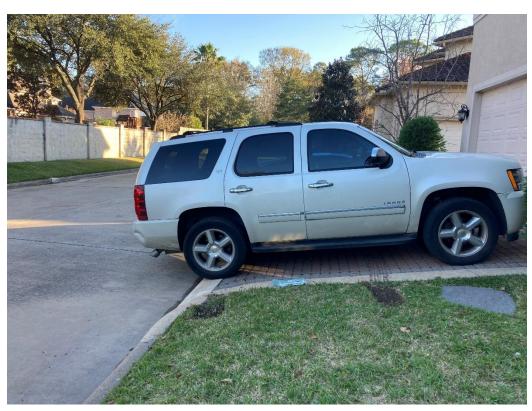

We are a family of 6 and have 3 cars. Our kids are living with us and all driving. We have a 2 car garage. We park one car in the garage and park the other 2 on the street. We do not have a driveway long enough for our 2 cars. As with most people's garages, we do not have the space to clear out what is in the garage for 2 cars.

Thank you for your consideration and we ask you recommend a solution The driveway is 5'14" deep 8'16" wide

When cars are parked in the driveway there is only about 1 ft allowance between cars and garage