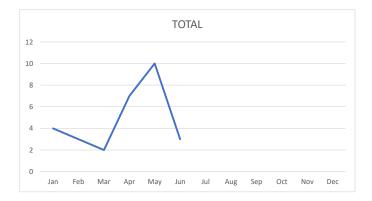

| Month | # of Incidents | Avg Resp Time |
|-------|----------------|---------------|
| Jan   | 17             | 5:15          |
| Feb   | 16             | 5:21          |
| Mar   | 19             | 5:30          |
| Apr   | 16             | 5:44          |
| May   | 43             | 8:34          |
| Jun   | 26             | 5:06          |
| Jul   |                |               |
| Aug   |                |               |
| Sep   |                |               |
| Oct   |                |               |
| Nov   |                |               |
| Dec   |                |               |
|       | 137            | 5:55          |