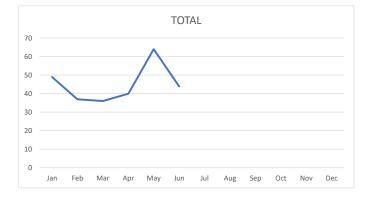

# June 2024 Summary - All Cities

| Call/Incident Type/Detail                                                                   | Jan    | Feb    | Mar    | Apr    | May     | Jun    | Jul | Aug | Sep | Oct | Nov | Dec | Total YTD |
|---------------------------------------------------------------------------------------------|--------|--------|--------|--------|---------|--------|-----|-----|-----|-----|-----|-----|-----------|
| TOTAL                                                                                       | 250    | 181    | 208    | 211    | 373     | 213    |     |     |     |     |     |     | 1436      |
| Abdominal Pain                                                                              | 0      | 1      | 1      | 2      | 4       | 3      |     |     |     |     |     |     | 11        |
| Allergic Reaction                                                                           | 2      | 1      | 2      | 2      | 1       | 1      |     |     |     |     |     |     | 9         |
| Animal Bite                                                                                 | 0      | 0      | 1      | 0      | 0       | 0      |     |     |     |     |     |     | 1         |
| Assult                                                                                      | 0      | 1      | 1      | 0      | 1       | 1      |     |     |     |     |     |     | 4         |
| Automatic Aid                                                                               | 3      | 2      | 3      | 4      | 1       | 0      |     |     |     |     |     |     | 13        |
| Automatic Aid- Apartment Fire                                                               | 13     | 6      | 13     | 10     | 4       | 2      |     |     |     |     |     |     | 48        |
| Automatic Aid- Building Fire                                                                | 4      | 2      | 2      | 3      | 0       | 1      |     |     |     |     |     |     | 12        |
| Automatic Aid- Elevator Rescue                                                              | 3      | 1      | 1      | 0      | 1       | 2      |     |     |     |     |     |     | 8         |
| Automatic Aid- Entrapment MVC                                                               | 1      | 3      | 1      | 0      | 1       | 0      |     |     |     |     |     |     | 6         |
| Automatic Aid- Gas Leak                                                                     | 1      | 1      | 2      | 3      | 2       | 0      |     |     |     |     |     |     | 9         |
| Automatic Aid- High Rise Fire                                                               | 0      | 2      | 1      | 0      | 0       | 0      |     |     |     |     |     |     | 3         |
| Back Pain                                                                                   | 0      | 0      | 2      | 1      | 1       | 1      |     |     |     |     |     |     | 5         |
| Carbon Monoxide Detector With Symptoms                                                      | 0      | 1      | 0      | 0      | 2       | 0      |     |     |     |     |     |     | 3         |
| Carbon Monoxide Detector No Symptoms                                                        | 2<br>1 | 3<br>1 | 3<br>0 | 0      | 11      | 8      |     |     |     |     |     |     | 28        |
| Cardiac/Respiratory Arrest                                                                  | 2      | 1      | 0      | 1      | 0       | 1<br>0 |     |     |     |     |     |     | 3         |
| Check a Noxious Odor                                                                        | 0      | 0      | 1      | 0      | 1       | 0      |     |     |     |     |     |     | 2         |
| Check for Fire                                                                              | 2      | 3      | 6      | 2      | 18      | 2      |     |     |     |     |     |     | 33        |
| Check for the Smell of Natural Gas Check for the Smell of Smoke                             | 2      | 2      | 1      | 2      | 18<br>5 | 2      |     |     |     |     |     |     | 14        |
| Chest Pain                                                                                  | 3      | 1      | 4      | 1      | 3       | 4      |     |     |     |     |     |     | 16        |
| Child Locked in a Vehicle Engine and AC running                                             | 0      | 0      | 0      | 0      | 1       | 0      |     |     |     |     |     |     | 10        |
| Child Locked in a Vehicle Engine and Actuming  Child Locked in a Vehicle Engine not running | 0      | 1      | 0      | 0      | 1       | 1      |     |     |     |     |     |     | 3         |
| Choking                                                                                     | 1      | 1      | 2      | 0      | 0       | 0      |     |     |     |     |     |     | 4         |
| Diabetic Emergency                                                                          | 1      | 2      | 2      | 1      | 0       | 1      |     |     |     |     |     |     | 7         |
| Difficulty Breathing                                                                        | 9      | 5      | 8      | 12     | 4       | 3      |     |     |     |     |     |     | 41        |
| Dumpster Fire Not near Structure                                                            | 0      | 0      | 0      | 0      | 1       | 1      |     |     |     |     |     |     | 2         |
| Electrical Fire                                                                             | 0      | 0      | 1      | 0      | 1       | 0      |     |     |     |     |     |     | 2         |
| Elevator Rescue                                                                             | 1      | 0      | 0      | 0      | 2       | 1      |     |     |     |     |     |     | 4         |
| Entrapment- Non MVC                                                                         | 0      | 0      | 1      | 0      | 1       | 0      |     |     |     |     |     |     | 2         |
| Eye Problems                                                                                | 0      | 0      | 0      | 0      | 0       | 1      |     |     |     |     |     |     | 1         |
| Fall Victim                                                                                 | 10     | 8      | 13     | 9      | 11      | 8      |     |     |     |     |     |     | 59        |
| Fire Alarm Business                                                                         | 8      | 6      | 3      | 6      | 9       | 9      |     |     |     |     |     |     | 41        |
| Fire Alarm Church or School                                                                 | 10     | 6      | 3      | 4      | 9       | 8      |     |     |     |     |     |     | 40        |
| Fire Alarm Residence                                                                        | 36     | 28     | 23     | 25     | 57      | 38     |     |     |     |     |     |     | 207       |
| Gas Leak                                                                                    | 3      | 0      | 5      | 4      | 15      | 1      |     |     |     |     |     |     | 28        |
| HAZMAT Emergency                                                                            | 0      | 0      | 0      | 0      | 0       | 1      |     |     |     |     |     |     | 1         |
| Headache- Stroke symptoms not present                                                       | 0      | 0      | 0      | 2      | 0       | 1      |     |     |     |     |     |     | 3         |
| Heart Problems                                                                              | 8      | 6      | 4      | 6      | 6       | 5      |     |     |     |     |     |     | 35        |
| Heat/Cold Exposure                                                                          | 1      | 0      | 0      | 0      | 0       | 2      |     |     |     |     |     |     | 3         |
| Hemorrhage/Laceration                                                                       | 1      | 2      | 1      | 1      | 1       | 1      |     |     |     |     |     |     | 7         |
| House Fire                                                                                  | 2      | 0      | 1      | 1      | 6       | 4      |     |     |     |     |     |     | 14        |
| Injured Party                                                                               | 4      | 4      | 4      | 3      | 4       | 4      |     |     |     |     |     |     | 23        |
| Medical Alarm                                                                               | 6      | 5      | 4      | 2      | 9       | 3      |     |     |     |     |     |     | 29        |
| Motor Vehicle Collision                                                                     | 23     | 15     | 21     | 25     | 21      | 24     |     |     |     |     |     |     | 129       |
| Motor Vehicle Collision with Entrapment                                                     | 0      | 0      | 1      | 1      | 2       | 0      |     |     |     |     |     |     | 4         |
| Object Down in Roadway                                                                      | 6      | 1      | 5      | 6      | 17      | 5      |     |     |     |     |     |     | 40        |
| Oven/Appliance Fire                                                                         | 1      | 0      | 0      | 0      | 0       | 0      |     |     |     |     |     |     | 1         |
| Overdose/Poisoning                                                                          | 1      | 1      | 2      | 0      | 3       | 0      |     |     |     |     |     |     | 7         |
| Possible D.O.S.                                                                             | 1      | 0      | 1      | 2      | 0       | 0      |     |     |     |     |     |     | 4         |
| Powerlines Down Arcing/Burning                                                              | 3      | 0      | 3      | 6      | 41      | 14     |     |     |     |     |     |     | 67        |
| Pregnancy/ Childbirth                                                                       | 1      | 0      | 0      | 0      | 0       | 0      |     |     |     |     |     |     | 1         |
| Psychiatric Emergency                                                                       | 3      | 6      | 2      | 2      | 3       | 2      |     |     |     |     |     |     | 18        |
| Seizures                                                                                    | 4      | 2      | 8      | 4      | 2       | 1      |     |     |     |     |     |     | 21        |
| Service Call Non-emergency                                                                  | 14     | 16     | 12     | 15     | 36      | 8      |     |     |     |     |     |     | 101       |
| Shooting/Stabbing                                                                           | 1      | 0      | 0      | 0      | 2       | 1      |     |     |     |     |     |     | 4         |
| Sick Call                                                                                   | 21     | 15     | 15     | 19     | 23      | 20     |     |     |     |     |     |     | 113       |
| Smoke in Business                                                                           | 1      | 0      | 0      | 0      | 0       | 0      |     |     |     |     |     |     | 1         |
| Smoke in Residence                                                                          | 1      | 0      | 1      | 1      | 0       | 1      |     |     |     |     |     |     | 4         |
| Stroke                                                                                      | 5      | 1      | 3      | 2      | 3       | 1      |     |     |     |     |     |     | 15        |
| Transformer Fire                                                                            | 3      | 0      | 2      | 2      | 11      | 1      |     |     |     |     |     |     | 19        |
| Trash Fire                                                                                  | 0      | 0      | 0      | 0      | 1       | 0      |     |     |     |     |     |     | 1         |
| Traumatic Injury                                                                            | 1      | 3      | 0      | 1      | 0       | 0      |     |     |     |     |     |     | 5         |
| Unconscious Party/Syncope                                                                   | 14     | 9      | 7      | 10     | 10      | 11     |     |     |     |     |     |     | 61        |
| Unknown Medical Emergency                                                                   | 1      | 2      | 3      | 5      | 1       | 3      |     |     |     |     |     |     | 15        |
| Vehicle Fire                                                                                | 4      | 3<br>1 | 1      | 2<br>0 | 3<br>0  | 0      |     |     |     |     |     |     | 13        |
| Wash Down                                                                                   | 1      | 1      | 1      | U      | U       | 0      |     |     |     |     |     |     | 3         |

| Month | # of Incidents | Avg Resp Time |
|-------|----------------|---------------|
| Jan   | 174            | 4:19          |
| Feb   | 126            | 4:17          |
| Mar   | 151            | 4:38          |
| Apr   | 148            | 4:33          |
| May   | 279            | 6:06          |
| Jun   | 166            | 4:21          |
| Jul   |                |               |
| Aug   |                |               |
| Sep   |                |               |
| Oct   |                |               |
| Nov   |                |               |
| Dec   |                |               |
|       | 1044           | 4:42          |