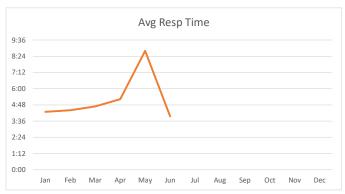

| Month | # of Incidents | Avg Resp Time |
|-------|----------------|---------------|
| Jan   | 174            | 4:19          |
| Feb   | 126            | 4:17          |
| Mar   | 151            | 4:38          |
| Apr   | 148            | 4:33          |
| May   | 279            | 6:06          |
| Jun   | 166            | 4:21          |
| Jul   |                |               |
| Aug   |                |               |
| Sep   |                |               |
| Oct   |                |               |
| Nov   |                |               |
| Dec   |                |               |
|       | 1044           | 4:42          |

Note: Nat'l Std Fire Response Time: 6:50 Note: Nat'l Std Fire EMS Time: 6:30