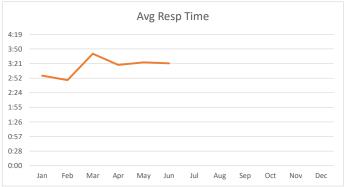

| Month | # of Incidents | Avg Resp Time |
|-------|----------------|---------------|
| Jan   | 45             | 2:58          |
| Feb   | 36             | 2:49          |
| Mar   | 38             | 3:41          |
| Apr   | 44             | 3:19          |
| May   | 53             | 3:24          |
| Jun   | 35             | 3:22          |
| Jul   |                |               |
| Aug   |                |               |
| Sep   |                |               |
| Oct   |                |               |
| Nov   |                |               |
| Dec   |                |               |
|       | 251            | 3:15          |