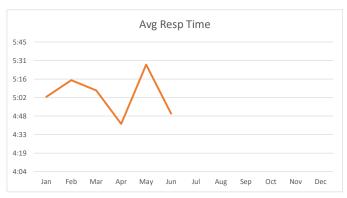

| Month | # of Incidents | Avg Resp Time |
|-------|----------------|---------------|
| Jan   | 174            | 4:19          |
| Feb   | 126            | 4:17          |
| Mar   | 151            | 4:38          |
| Apr   | 148            | 4:33          |
| May   | 279            | 6:06          |
| Jun   | 166            | 4:21          |
| Jul   |                |               |
| Aug   |                |               |
| Sep   |                |               |
| Oct   |                |               |
| Nov   |                |               |
| Dec   |                |               |
|       | 1044           | 4:42          |