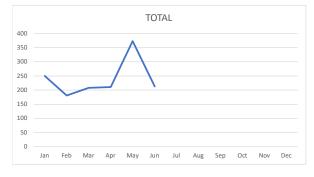

# June 2024 Summary - All Cities

| Call/Incident Type/Detail                                                                   | Jan    | Feb    | Mar    | Apr    | May     | Jun    | Jul | Aug | Sep | Oct | Nov | Dec | Total YTD |
|---------------------------------------------------------------------------------------------|--------|--------|--------|--------|---------|--------|-----|-----|-----|-----|-----|-----|-----------|
| TOTAL                                                                                       | 250    | 181    | 208    | 211    | 373     | 213    |     |     |     |     |     |     | 1436      |
| Abdominal Pain                                                                              | 0      | 1      | 1      | 2      | 4       | 3      |     |     |     |     |     |     | 11        |
| Allergic Reaction                                                                           | 2      | 1      | 2      | 2      | 1       | 1      |     |     |     |     |     |     | 9         |
| Animal Bite                                                                                 | 0      | 0      | 1      | 0      | 0       | 0      |     |     |     |     |     |     | 1         |
| Assult                                                                                      | 0      | 1      | 1      | 0      | 1       | 1      |     |     |     |     |     |     | 4         |
| Automatic Aid                                                                               | 3      | 2      | 3      | 4      | 1       | 0      |     |     |     |     |     |     | 13        |
| Automatic Aid- Apartment Fire                                                               | 13     | 6      | 13     | 10     | 4       | 2      |     |     |     |     |     |     | 48        |
| Automatic Aid- Building Fire                                                                | 4      | 2      | 2      | 3      | 0       | 1      |     |     |     |     |     |     | 12        |
| Automatic Aid- Elevator Rescue                                                              | 3      | 1      | 1      | 0      | 1       | 2      |     |     |     |     |     |     | 8         |
| Automatic Aid- Entrapment MVC                                                               | 1      | 3      | 1      | 0      | 1       | 0      |     |     |     |     |     |     | 6         |
| Automatic Aid- Gas Leak                                                                     | 1      | 1      | 2      | 3      | 2       | 0      |     |     |     |     |     |     | 9         |
| Automatic Aid- High Rise Fire                                                               | 0      | 2      | 1      | 0      | 0       | 0      |     |     |     |     |     |     | 3         |
| Back Pain                                                                                   | 0      | 0      | 2      | 1      | 1       | 1      |     |     |     |     |     |     | 5         |
| Carbon Monoxide Detector With Symptoms                                                      | 0      | 1      | 0      | 0      | 2       | 0      |     |     |     |     |     |     | 3         |
| Carbon Monoxide Detector No Symptoms                                                        | 2<br>1 | 3<br>1 | 3<br>0 | 0      | 11      | 8      |     |     |     |     |     |     | 28        |
| Cardiac/Respiratory Arrest                                                                  | 2      | 1      | 0      | 1      | 0       | 1<br>0 |     |     |     |     |     |     | 3         |
| Check a Noxious Odor                                                                        | 0      | 0      | 1      | 0      | 1       | 0      |     |     |     |     |     |     | 2         |
| Check for Fire                                                                              | 2      | 3      | 6      | 2      | 18      | 2      |     |     |     |     |     |     | 33        |
| Check for the Smell of Natural Gas Check for the Smell of Smoke                             | 2      | 2      | 1      | 2      | 18<br>5 | 2      |     |     |     |     |     |     | 14        |
| Chest Pain                                                                                  | 3      | 1      | 4      | 1      | 3       | 4      |     |     |     |     |     |     | 16        |
| Child Locked in a Vehicle Engine and AC running                                             | 0      | 0      | 0      | 0      | 1       | 0      |     |     |     |     |     |     | 10        |
| Child Locked in a Vehicle Engine and Actuming  Child Locked in a Vehicle Engine not running | 0      | 1      | 0      | 0      | 1       | 1      |     |     |     |     |     |     | 3         |
| Choking                                                                                     | 1      | 1      | 2      | 0      | 0       | 0      |     |     |     |     |     |     | 4         |
| Diabetic Emergency                                                                          | 1      | 2      | 2      | 1      | 0       | 1      |     |     |     |     |     |     | 7         |
| Difficulty Breathing                                                                        | 9      | 5      | 8      | 12     | 4       | 3      |     |     |     |     |     |     | 41        |
| Dumpster Fire Not near Structure                                                            | 0      | 0      | 0      | 0      | 1       | 1      |     |     |     |     |     |     | 2         |
| Electrical Fire                                                                             | 0      | 0      | 1      | 0      | 1       | 0      |     |     |     |     |     |     | 2         |
| Elevator Rescue                                                                             | 1      | 0      | 0      | 0      | 2       | 1      |     |     |     |     |     |     | 4         |
| Entrapment- Non MVC                                                                         | 0      | 0      | 1      | 0      | 1       | 0      |     |     |     |     |     |     | 2         |
| Eye Problems                                                                                | 0      | 0      | 0      | 0      | 0       | 1      |     |     |     |     |     |     | 1         |
| Fall Victim                                                                                 | 10     | 8      | 13     | 9      | 11      | 8      |     |     |     |     |     |     | 59        |
| Fire Alarm Business                                                                         | 8      | 6      | 3      | 6      | 9       | 9      |     |     |     |     |     |     | 41        |
| Fire Alarm Church or School                                                                 | 10     | 6      | 3      | 4      | 9       | 8      |     |     |     |     |     |     | 40        |
| Fire Alarm Residence                                                                        | 36     | 28     | 23     | 25     | 57      | 38     |     |     |     |     |     |     | 207       |
| Gas Leak                                                                                    | 3      | 0      | 5      | 4      | 15      | 1      |     |     |     |     |     |     | 28        |
| HAZMAT Emergency                                                                            | 0      | 0      | 0      | 0      | 0       | 1      |     |     |     |     |     |     | 1         |
| Headache- Stroke symptoms not present                                                       | 0      | 0      | 0      | 2      | 0       | 1      |     |     |     |     |     |     | 3         |
| Heart Problems                                                                              | 8      | 6      | 4      | 6      | 6       | 5      |     |     |     |     |     |     | 35        |
| Heat/Cold Exposure                                                                          | 1      | 0      | 0      | 0      | 0       | 2      |     |     |     |     |     |     | 3         |
| Hemorrhage/Laceration                                                                       | 1      | 2      | 1      | 1      | 1       | 1      |     |     |     |     |     |     | 7         |
| House Fire                                                                                  | 2      | 0      | 1      | 1      | 6       | 4      |     |     |     |     |     |     | 14        |
| Injured Party                                                                               | 4      | 4      | 4      | 3      | 4       | 4      |     |     |     |     |     |     | 23        |
| Medical Alarm                                                                               | 6      | 5      | 4      | 2      | 9       | 3      |     |     |     |     |     |     | 29        |
| Motor Vehicle Collision                                                                     | 23     | 15     | 21     | 25     | 21      | 24     |     |     |     |     |     |     | 129       |
| Motor Vehicle Collision with Entrapment                                                     | 0      | 0      | 1      | 1      | 2       | 0      |     |     |     |     |     |     | 4         |
| Object Down in Roadway                                                                      | 6      | 1      | 5      | 6      | 17      | 5      |     |     |     |     |     |     | 40        |
| Oven/Appliance Fire                                                                         | 1      | 0      | 0      | 0      | 0       | 0      |     |     |     |     |     |     | 1         |
| Overdose/Poisoning                                                                          | 1      | 1      | 2      | 0      | 3       | 0      |     |     |     |     |     |     | 7         |
| Possible D.O.S.                                                                             | 1      | 0      | 1      | 2      | 0       | 0      |     |     |     |     |     |     | 4         |
| Powerlines Down Arcing/Burning                                                              | 3      | 0      | 3      | 6      | 41      | 14     |     |     |     |     |     |     | 67        |
| Pregnancy/ Childbirth                                                                       | 1      | 0      | 0      | 0      | 0       | 0      |     |     |     |     |     |     | 1         |
| Psychiatric Emergency                                                                       | 3      | 6      | 2      | 2      | 3       | 2      |     |     |     |     |     |     | 18        |
| Seizures                                                                                    | 4      | 2      | 8      | 4      | 2       | 1      |     |     |     |     |     |     | 21        |
| Service Call Non-emergency                                                                  | 14     | 16     | 12     | 15     | 36      | 8      |     |     |     |     |     |     | 101       |
| Shooting/Stabbing                                                                           | 1      | 0      | 0      | 0      | 2       | 1      |     |     |     |     |     |     | 4         |
| Sick Call                                                                                   | 21     | 15     | 15     | 19     | 23      | 20     |     |     |     |     |     |     | 113       |
| Smoke in Business                                                                           | 1      | 0      | 0      | 0      | 0       | 0      |     |     |     |     |     |     | 1         |
| Smoke in Residence                                                                          | 1      | 0      | 1      | 1      | 0       | 1      |     |     |     |     |     |     | 4         |
| Stroke                                                                                      | 5      | 1      | 3      | 2      | 3       | 1      |     |     |     |     |     |     | 15        |
| Transformer Fire                                                                            | 3      | 0      | 2      | 2      | 11      | 1      |     |     |     |     |     |     | 19        |
| Trash Fire                                                                                  | 0      | 0      | 0      | 0      | 1       | 0      |     |     |     |     |     |     | 1         |
| Traumatic Injury                                                                            | 1      | 3      | 0      | 1      | 0       | 0      |     |     |     |     |     |     | 5         |
| Unconscious Party/Syncope                                                                   | 14     | 9      | 7      | 10     | 10      | 11     |     |     |     |     |     |     | 61        |
| Unknown Medical Emergency                                                                   | 1      | 2      | 3      | 5      | 1       | 3      |     |     |     |     |     |     | 15        |
| Vehicle Fire                                                                                | 4      | 3<br>1 | 1      | 2<br>0 | 3<br>0  | 0      |     |     |     |     |     |     | 13        |
| Wash Down                                                                                   | 1      | 1      | 1      | U      | U       | 0      |     |     |     |     |     |     | 3         |