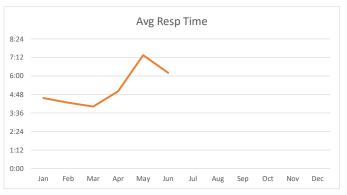

| Month | # of Incidents | Avg Resp Time |
|-------|----------------|---------------|
| Jan   | 17             | 5:15          |
| Feb   | 16             | 5:21          |
| Mar   | 19             | 5:30          |
| Apr   | 16             | 5:44          |
| May   | 43             | 8:34          |
| Jun   | 26             | 5:06          |
| Jul   |                |               |
| Aug   |                |               |
| Sep   |                |               |
| Oct   |                |               |
| Nov   |                |               |
| Dec   |                |               |
|       | 137            | 5:55          |