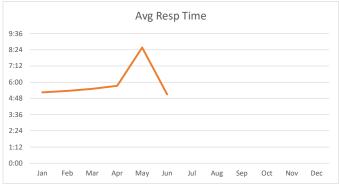

| Month | # of Incidents | Avg Resp Time |
|-------|----------------|---------------|
| Jan   | 3              | 4:34          |
| Feb   | 3              | 4:16          |
| Mar   | 1              | 4:01          |
| Apr   | 5              | 5:01          |
| May   | 8              | 7:21          |
| Jun   | 2              | 6:12          |
| Jul   |                |               |
| Aug   |                |               |
| Sep   |                |               |
| Oct   |                |               |
| Nov   |                |               |
| Dec   |                |               |
|       | 22             | 5:14          |