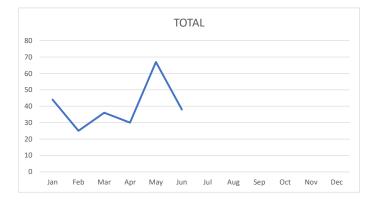

# June 2024 Summary - All Cities

| Call/Incident Type/Detail                                                                   | Jan    | Feb    | Mar    | Apr    | May     | Jun    | Jul | Aug | Sep | Oct | Nov | Dec | Total YTD |
|---------------------------------------------------------------------------------------------|--------|--------|--------|--------|---------|--------|-----|-----|-----|-----|-----|-----|-----------|
| TOTAL                                                                                       | 250    | 181    | 208    | 211    | 373     | 213    |     |     |     |     |     |     | 1436      |
| Abdominal Pain                                                                              | 0      | 1      | 1      | 2      | 4       | 3      |     |     |     |     |     |     | 11        |
| Allergic Reaction                                                                           | 2      | 1      | 2      | 2      | 1       | 1      |     |     |     |     |     |     | 9         |
| Animal Bite                                                                                 | 0      | 0      | 1      | 0      | 0       | 0      |     |     |     |     |     |     | 1         |
| Assult                                                                                      | 0      | 1      | 1      | 0      | 1       | 1      |     |     |     |     |     |     | 4         |
| Automatic Aid                                                                               | 3      | 2      | 3      | 4      | 1       | 0      |     |     |     |     |     |     | 13        |
| Automatic Aid- Apartment Fire                                                               | 13     | 6      | 13     | 10     | 4       | 2      |     |     |     |     |     |     | 48        |
| Automatic Aid- Building Fire                                                                | 4      | 2      | 2      | 3      | 0       | 1      |     |     |     |     |     |     | 12        |
| Automatic Aid- Elevator Rescue                                                              | 3      | 1      | 1      | 0      | 1       | 2      |     |     |     |     |     |     | 8         |
| Automatic Aid- Entrapment MVC                                                               | 1      | 3      | 1      | 0      | 1       | 0      |     |     |     |     |     |     | 6         |
| Automatic Aid- Gas Leak                                                                     | 1      | 1      | 2      | 3      | 2       | 0      |     |     |     |     |     |     | 9         |
| Automatic Aid- High Rise Fire                                                               | 0      | 2      | 1      | 0      | 0       | 0      |     |     |     |     |     |     | 3         |
| Back Pain                                                                                   | 0      | 0      | 2      | 1      | 1       | 1      |     |     |     |     |     |     | 5         |
| Carbon Monoxide Detector With Symptoms                                                      | 0      | 1      | 0      | 0      | 2       | 0      |     |     |     |     |     |     | 3         |
| Carbon Monoxide Detector No Symptoms                                                        | 2<br>1 | 3<br>1 | 3<br>0 | 0      | 11      | 8      |     |     |     |     |     |     | 28        |
| Cardiac/Respiratory Arrest                                                                  | 2      | 1      | 0      | 1      | 0       | 1<br>0 |     |     |     |     |     |     | 3         |
| Check a Noxious Odor                                                                        | 0      | 0      | 1      | 0      | 1       | 0      |     |     |     |     |     |     | 2         |
| Check for Fire                                                                              | 2      | 3      | 6      | 2      | 18      | 2      |     |     |     |     |     |     | 33        |
| Check for the Smell of Natural Gas Check for the Smell of Smoke                             | 2      | 2      | 1      | 2      | 18<br>5 | 2      |     |     |     |     |     |     | 14        |
| Chest Pain                                                                                  | 3      | 1      | 4      | 1      | 3       | 4      |     |     |     |     |     |     | 16        |
| Child Locked in a Vehicle Engine and AC running                                             | 0      | 0      | 0      | 0      | 1       | 0      |     |     |     |     |     |     | 10        |
| Child Locked in a Vehicle Engine and Actuming  Child Locked in a Vehicle Engine not running | 0      | 1      | 0      | 0      | 1       | 1      |     |     |     |     |     |     | 3         |
| Choking                                                                                     | 1      | 1      | 2      | 0      | 0       | 0      |     |     |     |     |     |     | 4         |
| Diabetic Emergency                                                                          | 1      | 2      | 2      | 1      | 0       | 1      |     |     |     |     |     |     | 7         |
| Difficulty Breathing                                                                        | 9      | 5      | 8      | 12     | 4       | 3      |     |     |     |     |     |     | 41        |
| Dumpster Fire Not near Structure                                                            | 0      | 0      | 0      | 0      | 1       | 1      |     |     |     |     |     |     | 2         |
| Electrical Fire                                                                             | 0      | 0      | 1      | 0      | 1       | 0      |     |     |     |     |     |     | 2         |
| Elevator Rescue                                                                             | 1      | 0      | 0      | 0      | 2       | 1      |     |     |     |     |     |     | 4         |
| Entrapment- Non MVC                                                                         | 0      | 0      | 1      | 0      | 1       | 0      |     |     |     |     |     |     | 2         |
| Eye Problems                                                                                | 0      | 0      | 0      | 0      | 0       | 1      |     |     |     |     |     |     | 1         |
| Fall Victim                                                                                 | 10     | 8      | 13     | 9      | 11      | 8      |     |     |     |     |     |     | 59        |
| Fire Alarm Business                                                                         | 8      | 6      | 3      | 6      | 9       | 9      |     |     |     |     |     |     | 41        |
| Fire Alarm Church or School                                                                 | 10     | 6      | 3      | 4      | 9       | 8      |     |     |     |     |     |     | 40        |
| Fire Alarm Residence                                                                        | 36     | 28     | 23     | 25     | 57      | 38     |     |     |     |     |     |     | 207       |
| Gas Leak                                                                                    | 3      | 0      | 5      | 4      | 15      | 1      |     |     |     |     |     |     | 28        |
| HAZMAT Emergency                                                                            | 0      | 0      | 0      | 0      | 0       | 1      |     |     |     |     |     |     | 1         |
| Headache- Stroke symptoms not present                                                       | 0      | 0      | 0      | 2      | 0       | 1      |     |     |     |     |     |     | 3         |
| Heart Problems                                                                              | 8      | 6      | 4      | 6      | 6       | 5      |     |     |     |     |     |     | 35        |
| Heat/Cold Exposure                                                                          | 1      | 0      | 0      | 0      | 0       | 2      |     |     |     |     |     |     | 3         |
| Hemorrhage/Laceration                                                                       | 1      | 2      | 1      | 1      | 1       | 1      |     |     |     |     |     |     | 7         |
| House Fire                                                                                  | 2      | 0      | 1      | 1      | 6       | 4      |     |     |     |     |     |     | 14        |
| Injured Party                                                                               | 4      | 4      | 4      | 3      | 4       | 4      |     |     |     |     |     |     | 23        |
| Medical Alarm                                                                               | 6      | 5      | 4      | 2      | 9       | 3      |     |     |     |     |     |     | 29        |
| Motor Vehicle Collision                                                                     | 23     | 15     | 21     | 25     | 21      | 24     |     |     |     |     |     |     | 129       |
| Motor Vehicle Collision with Entrapment                                                     | 0      | 0      | 1      | 1      | 2       | 0      |     |     |     |     |     |     | 4         |
| Object Down in Roadway                                                                      | 6      | 1      | 5      | 6      | 17      | 5      |     |     |     |     |     |     | 40        |
| Oven/Appliance Fire                                                                         | 1      | 0      | 0      | 0      | 0       | 0      |     |     |     |     |     |     | 1         |
| Overdose/Poisoning                                                                          | 1      | 1      | 2      | 0      | 3       | 0      |     |     |     |     |     |     | 7         |
| Possible D.O.S.                                                                             | 1      | 0      | 1      | 2      | 0       | 0      |     |     |     |     |     |     | 4         |
| Powerlines Down Arcing/Burning                                                              | 3      | 0      | 3      | 6      | 41      | 14     |     |     |     |     |     |     | 67        |
| Pregnancy/ Childbirth                                                                       | 1      | 0      | 0      | 0      | 0       | 0      |     |     |     |     |     |     | 1         |
| Psychiatric Emergency                                                                       | 3      | 6      | 2      | 2      | 3       | 2      |     |     |     |     |     |     | 18        |
| Seizures                                                                                    | 4      | 2      | 8      | 4      | 2       | 1      |     |     |     |     |     |     | 21        |
| Service Call Non-emergency                                                                  | 14     | 16     | 12     | 15     | 36      | 8      |     |     |     |     |     |     | 101       |
| Shooting/Stabbing                                                                           | 1      | 0      | 0      | 0      | 2       | 1      |     |     |     |     |     |     | 4         |
| Sick Call                                                                                   | 21     | 15     | 15     | 19     | 23      | 20     |     |     |     |     |     |     | 113       |
| Smoke in Business                                                                           | 1      | 0      | 0      | 0      | 0       | 0      |     |     |     |     |     |     | 1         |
| Smoke in Residence                                                                          | 1      | 0      | 1      | 1      | 0       | 1      |     |     |     |     |     |     | 4         |
| Stroke                                                                                      | 5      | 1      | 3      | 2      | 3       | 1      |     |     |     |     |     |     | 15        |
| Transformer Fire                                                                            | 3      | 0      | 2      | 2      | 11      | 1      |     |     |     |     |     |     | 19        |
| Trash Fire                                                                                  | 0      | 0      | 0      | 0      | 1       | 0      |     |     |     |     |     |     | 1         |
| Traumatic Injury                                                                            | 1      | 3      | 0      | 1      | 0       | 0      |     |     |     |     |     |     | 5         |
| Unconscious Party/Syncope                                                                   | 14     | 9      | 7      | 10     | 10      | 11     |     |     |     |     |     |     | 61        |
| Unknown Medical Emergency                                                                   | 1      | 2      | 3      | 5      | 1       | 3      |     |     |     |     |     |     | 15        |
| Vehicle Fire                                                                                | 4      | 3<br>1 | 1      | 2<br>0 | 3<br>0  | 0      |     |     |     |     |     |     | 13        |
| Wash Down                                                                                   | 1      | 1      | 1      | U      | U       | 0      |     |     |     |     |     |     | 3         |