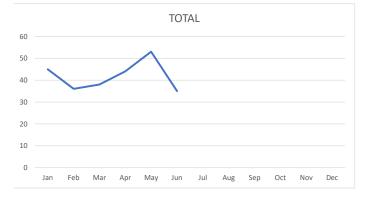

# June 2024 Summary - Hilshire

| Call/Incident Type/Detail            | Jan | Feb | Mar | Apr | May | Jun | Jul | Aug | Sep              | Oct | Nov | Dec | Total YTD |
|--------------------------------------|-----|-----|-----|-----|-----|-----|-----|-----|------------------|-----|-----|-----|-----------|
| TOTAL                                | 4   | 3   | 2   | 7   | 10  | 3   |     |     |                  |     |     |     | 29        |
| Abdominal Pain                       | 0   | 0   | 0   | 0   | 0   | 1   |     |     |                  |     |     |     | 1         |
| Carbon Monoxide Detector No Symptoms | 0   | 0   | 0   | 0   | 3   | 0   |     |     |                  |     |     |     | 3         |
| Difficulty Breathing                 | 1   | 0   | 0   | 0   | 0   | 0   |     |     |                  |     |     |     | 1         |
| Fall Victim                          | 1   | 0   | 0   | 0   | 1   | 0   |     |     |                  |     |     |     | 2         |
| Fire Alarm Business                  | 1   | 0   | 0   | 0   | 1   | 0   |     |     |                  |     |     |     | 2         |
| Fire Alarm Church or School          | 0   | 1   | 0   | 1   | 1   | 1   |     |     |                  |     |     |     | 4         |
| Fire Alarm Residence                 | 0   | 0   | 0   | 0   | 1   | 0   |     |     |                  |     |     |     | 1         |
| Heart Problems                       | 0   | 1   | 0   | 0   | 0   | 0   |     |     |                  |     |     |     | 1         |
| House Fire                           | 0   | 0   | 0   | 0   | 1   | 0   |     |     |                  |     |     |     | 1         |
| Injured Party                        | 0   | 1   | 0   | 0   | 0   | 0   |     |     |                  |     |     |     | 1         |
| Motor Vehicle Collision              | 0   | 0   | 1   | 0   | 0   | 0   |     |     |                  |     |     |     | 1         |
| Object Down in Roadway               | 0   | 0   | 0   | 1   | 0   | 0   |     |     |                  |     |     |     | 1         |
| Possible D.O.S.                      | 0   | 0   | 0   | 1   | 0   | 0   |     |     |                  |     |     |     | 1         |
| Seizures                             | 0   | 0   | 0   | 1   | 0   | 0   |     |     |                  |     |     |     | 1         |
| Service Call Non-emergency           | 0   | 0   | 0   | 1   | 0   | 0   |     |     |                  |     |     |     | 1         |
| Sick Call                            | 0   | 0   | 0   | 0   | 0   | 1   |     |     |                  |     |     |     | 1         |
| Stroke                               | 1   | 0   | 0   | 0   | 1   | 0   |     |     | Ť                |     |     |     | 2         |
| Traumatic Injury                     | 0   | 0   | 0   | 1   | 0   | 0   |     |     |                  |     |     |     | 1         |
| Unconscious Party/Syncope            | 0   | 0   | 0   | 1   | 0   | 0   |     |     |                  |     |     |     | 1         |
| Unknown Medical Emergency            | 0   | 0   | 1   | 0   | 1   | 0   |     |     | , and the second |     |     |     | 2         |