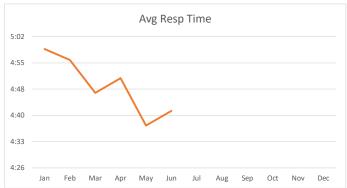

| Month | # of Incidents | Avg Resp Time |
|-------|----------------|---------------|
| Jan   | 45             | 2:58          |
| Feb   | 36             | 2:49          |
| Mar   | 38             | 3:41          |
| Apr   | 44             | 3:19          |
| May   | 53             | 3:24          |
| Jun   | 35             | 3:22          |
| Jul   |                |               |
| Aug   |                |               |
| Sep   |                |               |
| Oct   |                |               |
| Nov   |                |               |
| Dec   |                |               |
|       | 251            | 3:15          |