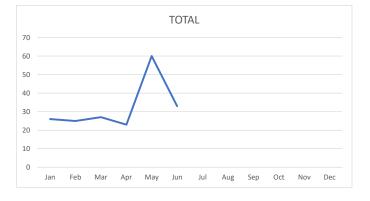

# June 2024 Summary - Bunker Hill

| Call/Incident Type/Detail                       | Jan | Feb | Mar | Apr | May | Jun | Jul | Aug | Sep | Oct | Nov | Dec | Total YTD |
|-------------------------------------------------|-----|-----|-----|-----|-----|-----|-----|-----|-----|-----|-----|-----|-----------|
| TOTAL                                           | 26  | 25  | 27  | 23  | 60  | 33  |     |     |     |     |     |     | 194       |
| Abdominal Pain                                  | 0   | 0   | 0   | 0   | 0   | 1   |     |     |     |     |     |     | 1         |
| Assult                                          | 0   | 1   | 0   | 0   | 0   | 0   |     |     |     |     |     |     | 1         |
| Back Pain                                       | 0   | 0   | 0   | 0   | 0   | 1   |     |     |     |     |     |     | 1         |
| Carbon Monoxide Detector No Symptoms            | 0   | 0   | 1   | 0   | 0   | 2   |     |     |     |     |     |     | 3         |
| Check for Noxious Odor                          | 1   | 0   | 0   | 0   | 0   | 0   |     |     |     |     |     |     | 1         |
| Check for the Smell of Natural Gas              | 2   | 0   | 2   | 0   | 3   | 0   |     |     |     |     |     |     | 7         |
| Check for the Smell of Smoke                    | 0   | 1   | 1   | 0   | 3   | 1   |     |     |     |     |     |     | 6         |
| Chest Pain                                      | 0   | 0   | 0   | 0   | 1   | 0   |     |     |     |     |     |     | 1         |
| Child Locked in a Vehicle Engine and AC running | 0   | 0   | 0   | 0   | 1   | 0   |     |     |     |     |     |     | 1         |
| Diabetic Emergency                              | 0   | 1   | 0   | 0   | 0   | 1   |     |     |     |     |     |     | 2         |
| Difficulty Breathing                            | 0   | 0   | 2   | 4   | 1   | 0   |     |     |     |     |     |     | 7         |
| Dumpster Fire Not near Structure                | 0   | 0   | 0   | 0   | 1   | 0   |     |     |     |     |     |     | 1         |
| Electrical Fire                                 | 0   | 0   | 0   | 0   | 1   | 0   |     |     |     |     |     |     | 1         |
| Entrapment- Non MVC                             | 0   | 0   | 0   | 0   | 1   | 0   |     |     |     |     |     |     | 1         |
| Fall Victim                                     | 0   | 1   | 4   | 1   | 1   | 1   |     |     |     |     |     |     | 8         |
| Fire Alarm Business                             | 0   | 1   | 0   | 0   | 0   | 0   |     |     |     |     |     |     | 1         |
| Fire Alarm Church or School                     | 3   | 0   | 1   | 0   | 0   | 0   |     |     |     |     |     |     | 4         |
| Fire Alarm Residence                            | 7   | 7   | 4   | 4   | 6   | 11  |     |     |     |     |     |     | 39        |
| Gas Leak                                        | 0   | 0   | 1   | 0   | 4   | 0   |     |     |     |     |     |     | 5         |
| Heart Problems                                  | 1   | 0   | 0   | 0   | 1   | 0   |     |     |     |     |     |     | 2         |
| Hemorrhage/Laceration                           | 0   | 1   | 1   | 0   | 0   | 0   |     |     |     |     |     |     | 2         |
| House Fire                                      | 0   | 0   | 0   | 1   | 0   | 0   |     |     |     |     |     |     | 1         |
| Injured Party                                   | 1   | 0   | 1   | 1   | 2   | 1   |     |     |     |     |     |     | 6         |
| Medical Alarm                                   | 0   | 0   | 1   | 1   | 1   | 1   |     |     |     |     |     |     | 4         |
| Motor Vehicle Collision                         | 2   | 1   | 1   | 2   | 1   | 1   |     |     |     |     |     |     | 8         |
| Object Down in Roadway                          | 1   | 0   | 1   | 3   | 4   | 2   |     |     |     |     |     |     | 11        |
| Overdose/Poisoning                              | 0   | 0   | 0   | 0   | 1   | 0   |     |     |     |     |     |     | 1         |
| Powerlines Down Arcing/Burning                  | 0   | 0   | 0   | 2   | 11  | 5   |     |     |     |     |     |     | 18        |
| Psychiatric Emergency                           | 0   | 1   | 0   | 0   | 1   | 0   |     |     |     |     |     |     | 2         |
| Seizures                                        | 1   | 0   | 0   | 2   | 0   | 1   |     |     |     |     |     |     | 4         |
| Service Call Non-emergency                      | 2   | 5   | 3   | 1   | 9   | 0   |     |     |     |     |     |     | 20        |
| Sick Call                                       | 2   | 2   | 3   | 1   | 2   | 2   |     |     |     |     |     |     | 12        |
| Smoke in Residence                              | 1   | 0   | 0   | 0   | 0   | 0   |     |     |     |     |     |     | 1         |
| Stroke                                          | 0   | 1   | 0   | 0   | 0   | 0   |     |     |     |     |     |     | 1         |
| Transformer Fire                                | 0   | 0   | 0   | 0   | 2   | 0   |     |     |     |     |     |     | 2         |
| Unconscious Party/Syncope                       | 1   | 2   | 0   | 0   | 2   | 1   |     |     |     |     |     |     | 6         |
| Unknown Medical Emergency                       | 0   | 0   | 0   | 0   | 0   | 1   |     |     |     |     |     |     | 1         |
| Vehicle Fire                                    | 1   | 0   | 0   | 0   | 0   | 0   |     |     |     |     |     |     | 1         |