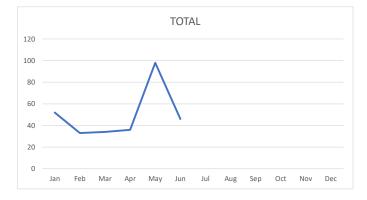

# June 2024 Summary - Hunters Creek

| Call/Incident Type/Detail                    | Jan | Feb | Mar | Apr | May | Jun | Jul | Aug | Sep | Oct | Nov | Dec | Total YTD |
|----------------------------------------------|-----|-----|-----|-----|-----|-----|-----|-----|-----|-----|-----|-----|-----------|
| TOTAL                                        | 52  | 33  | 34  | 36  | 98  | 46  |     |     |     |     |     |     | 299       |
| Abdominal Pain                               | 0   | 0   | 0   | 0   | 1   | 0   |     |     |     |     |     |     | 1         |
| Allergic Reaction                            | 0   | 0   | 0   | 1   | 1   | 0   |     |     |     |     |     |     | 2         |
| Assault                                      | 0   | 0   | 0   | 0   | 0   | 1   |     |     |     |     |     |     | 1         |
| Back Pain                                    | 0   | 0   | 0   | 1   | 1   | 0   |     |     |     |     |     |     | 2         |
| Carbon Monoxide Alarm with Symptoms          | 0   | 0   | 0   | 0   | 1   | 0   |     |     |     |     |     |     | 1         |
| Carbon Monoxide Detector No Symptoms         | 0   | 1   | 0   | 1   | 2   | 2   |     |     |     |     |     |     | 6         |
| Check a Noxious Odor                         | 1   | 1   | 0   | 0   | 0   | 0   |     |     |     |     |     |     | 2         |
| Check for Fire                               | 0   | 0   | 1   | 0   | 0   | 0   |     |     |     |     |     |     | 1         |
| Check for the Smell of Natural Gas           | 0   | 0   | 1   | 1   | 9   | 0   |     |     |     |     |     |     | 11        |
| Check for the Smell of Smoke                 | 1   | 0   | 0   | 0   | 0   | 0   |     |     |     |     |     |     | 1         |
| Chest Pain                                   | 1   | 0   | 1   | 0   | 0   | 1   |     |     |     |     |     |     | 3         |
| Child Locked in a Vehicle Engine not running | 0   | 0   | 0   | 0   | 1   | 0   |     |     |     |     |     |     | 1         |
| Choking                                      | 1   | 0   | 0   | 0   | 0   | 0   |     |     |     |     |     |     | 1         |
| Diabetic Emergency                           | 1   | 0   | 0   | 1   | 0   | 0   |     |     |     |     |     |     | 2         |
| Difficulty Breathing                         | 0   | 2   | 1   | 2   | 0   | 1   |     |     |     |     |     |     | 6         |
| Electrical Fire                              | 0   | 0   | 1   | 0   | 0   | 0   |     |     |     |     |     |     | 1         |
| Entrapment- Non MVC                          | 0   | 0   | 1   | 0   | 0   | 0   |     |     |     |     |     |     | 1         |
| Fall Victim                                  | 5   | 2   | 3   | 3   | 4   | 3   |     |     |     |     |     |     | 20        |
| Fire Alarm Business                          | 2   | 0   | 0   | 1   | 3   | 1   |     |     |     |     |     |     | 7         |
| Fire Alarm Church or School                  | 0   | 1   | 0   | 0   | 1   | 0   |     |     |     |     |     |     | 2         |
| Fire Alarm Residence                         | 13  | 13  | 5   | 4   | 33  | 9   |     |     |     |     |     |     | 77        |
| Gas Leak                                     | 0   | 0   | 0   | 1   | 4   | 0   |     |     |     |     |     |     | 5         |
| Headache- Stroke symptoms not present        | 0   | 0   | 0   | 0   | 0   | 1   |     |     |     |     |     |     | 1         |
| Heart Problems                               | 1   | 2   | 2   | 0   | 1   | 1   |     |     |     |     |     |     | 7         |
| Hemorrhage/Laceration                        | 0   | 0   | 0   | 0   | 1   | 0   |     |     |     |     |     |     | 1         |
| House Fire                                   | 0   | 0   | 0   | 0   | 2   | 2   |     |     |     |     |     |     | 4         |
| Injured Party                                | 1   | 2   | 0   | 1   | 0   | 1   |     |     |     |     |     |     | 5         |
| Medical Alarm                                | 3   | 1   | 0   | 0   | 4   | 0   |     |     |     |     |     |     | 8         |
| Motor Vehicle Collision                      | 3   | 0   | 2   | 2   | 2   | 9   |     |     |     |     |     |     | 18        |
| Motor Vehicle Collision with Entrapment      | 0   | 0   | 1   | 0   | 0   | 0   |     |     |     |     |     |     | 1         |
| Object Down in Roadway                       | 1   | 0   | 0   | 1   | 4   | 1   |     |     |     |     |     |     | 7         |
| Overdose/Poisoning                           | 1   | 0   | 1   | 0   | 0   | 0   |     |     |     |     |     |     | 2         |
| Possible D.O.S.                              | 0   | 0   | 0   | 1   | 0   | 0   |     |     |     |     |     |     | 1         |
| Powerlines Down Arcing/Burning               | 0   | 0   | 1   | 3   | 8   | 3   |     |     |     |     |     |     | 15        |
| Psychiatric Emergency                        | 0   | 0   | 2   | 1   | 0   | 1   |     |     |     |     |     |     | 4         |
| Seizures                                     | 1   | 0   | 1   | 0   | 0   | 0   |     |     |     |     |     |     | 2         |
| Service Call Non-emergency                   | 5   | 5   | 3   | 3   | 7   | 3   |     |     |     |     |     |     | 26        |
| Sick Call                                    | 5   | 0   | 2   | 2   | 2   | 2   |     |     |     |     |     |     | 13        |
| Stroke                                       | 1   | 0   | 1   | 0   | 1   | 0   |     |     |     |     |     |     | 3         |
| Transformer Fire                             | 1   | 0   | 0   | 0   | 5   | 1   |     |     |     |     |     |     | 7         |
| Traumatic Injury                             | 0   | 1   | 0   | 0   | 0   | 0   |     |     |     |     |     |     | 1         |
| Unconscious Party/Syncope                    | 4   | 1   | 2   | 3   | 0   | 3   |     |     |     |     |     |     | 13        |
| Unknown Medical Emergency                    | 0   | 0   | 2   | 2   | 0   | 0   |     |     |     |     |     |     | 4         |
| Vehicle Fire                                 | 0   | 0   | 0   | 1   | 0   | 0   |     |     |     |     |     |     | 1         |
| Wash Down                                    | 0   | 1   | 0   | 0   | 0   | 0   |     |     |     |     |     |     | 1         |