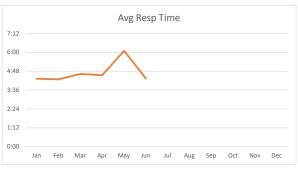

| Month | # of Incidents | Avg Resp Time |
|-------|----------------|---------------|
| Jan   | 174            | 4:19          |
| Feb   | 126            | 4:17          |
| Mar   | 151            | 4:38          |
| Apr   | 148            | 4:33          |
| May   | 279            | 6:06          |
| Jun   | 166            | 4:21          |
| Jul   |                |               |
| Aug   |                |               |
| Sep   |                |               |
| Oct   |                |               |
| Nov   |                |               |
| Dec   |                |               |
|       | 1044           | 4:42          |