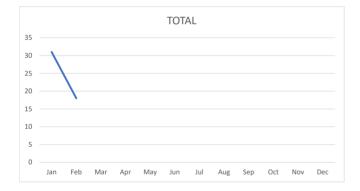

#### February 2025 Summary - Bunker Hill

| Call/Incident Type/Detail            | Jan | Feb | Mar | Apr | May | Jun | Jul | Aug | Sep | Oct | Nov | Dec | Total YTD |
|--------------------------------------|-----|-----|-----|-----|-----|-----|-----|-----|-----|-----|-----|-----|-----------|
| TOTAL                                | 31  | 18  |     |     | ·   |     |     |     |     |     |     |     | 49        |
| Allergic Reaction                    | 0   | 1   |     |     |     |     |     |     |     |     |     |     | 1         |
| Carbon Monoxide Detector No Symptoms | 2   | 0   |     |     |     |     |     |     |     |     |     |     | 2         |
| Check for Fire                       | 0   | 1   |     |     |     |     |     |     |     |     |     |     | 1         |
| Check for the Smell of Natural Gas   | 1   | 0   |     |     |     |     |     |     |     |     |     |     | 1         |
| Check for the Smell of Smoke         | 1   | 0   |     |     |     |     |     |     |     |     |     |     | 1         |
| Difficulty Breathing                 | 4   | 1   |     |     |     |     |     |     |     |     |     |     | 5         |
| Fall Victim                          | 3   | 1   |     |     |     |     |     |     |     |     |     |     | 4         |
| Fire Alarm Church or School          | 2   | 0   |     |     |     |     |     |     |     |     |     |     | 2         |
| Fire Alarm Residence                 | 5   | 5   |     |     |     |     |     |     |     |     |     |     | 10        |
| Gas Leak                             | 1   | 0   |     |     |     |     |     |     |     |     |     |     | 1         |
| Heart Problems                       | 1   | 0   |     |     |     |     |     |     |     |     |     |     | 1         |
| Hemorrhage/Laceration                | 0   | 1   |     |     |     |     |     |     |     |     |     |     | 1         |
| House Fire                           | 0   | 1   |     |     |     |     |     |     |     |     |     |     | 1         |
| Injured Party                        | 0   | 1   |     |     |     |     |     |     |     |     |     |     | 1         |
| Medical Alarm                        | 1   | 0   |     |     |     |     |     |     |     |     |     |     | 1         |
| Motor Vehicle Collision              | 2   | 1   |     |     |     |     |     |     |     |     |     |     | 3         |
| Overdose/Poisoning                   | 0   | 1   |     |     |     |     |     |     |     |     |     |     | 1         |
| Service Call Non-emergency           | 5   | 3   |     |     |     |     |     |     |     |     |     |     | 8         |
| Sick Call                            | 1   | 0   |     |     |     |     |     |     |     | ·   |     |     | 1         |
| Unconscious Party/Syncope            | 1   | 1   |     |     |     |     |     |     |     | •   |     |     | 2         |
| Unknown Medical Emergency            | 1   | 0   |     |     |     |     |     |     |     |     |     |     | 1         |

| Month | # of Incidents | Avg Resp Time |
|-------|----------------|---------------|
| Jan   | 21             | 6:04          |
| Feb   | 10             | 5:07          |
| Mar   |                |               |
| Apr   |                |               |
| May   |                |               |
| Jun   |                |               |
| Jul   |                |               |
| Aug   |                |               |
| Sep   |                |               |
| Oct   |                |               |
| Nov   |                |               |
| Dec   |                |               |
|       | 31             | 5:35          |