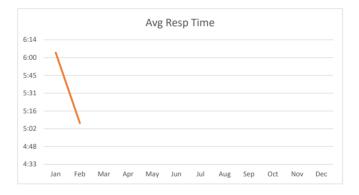

| Month | # of Incidents | Avg Resp Time |
|-------|----------------|---------------|
| Jan   | 21             | 6:04          |
| Feb   | 10             | 5:07          |
| Mar   |                |               |
| Apr   |                |               |
| May   |                |               |
| Jun   |                |               |
| Jul   |                |               |
| Aug   |                |               |
| Sep   |                |               |
| Oct   |                |               |
| Nov   |                |               |
| Dec   |                |               |
|       | 31             | 5:35          |