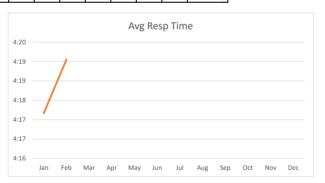

| Month | # of Incidents | Avg Resp Time |
|-------|----------------|---------------|
| Jan   | 144            | 4:18          |
| Feb   | 105            | 4:20          |
| Mar   |                |               |
| Apr   |                |               |
| May   |                |               |
| Jun   |                |               |
| Jul   |                |               |
| Aug   |                |               |
| Sep   |                |               |
| Oct   |                |               |
| Nov   |                |               |
| Dec   |                |               |
|       | 249            | 4:19          |