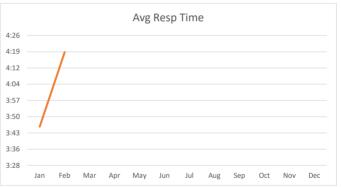

| Month | # of Incidents | Avg Resp Time |
|-------|----------------|---------------|
| Jan   | 35             | 3:46          |
| Feb   | 38             | 4:19          |
| Mar   |                |               |
| Apr   |                |               |
| May   |                |               |
| Jun   |                |               |
| Jul   |                |               |
| Aug   |                |               |
| Sep   |                |               |
| Oct   |                |               |
| Nov   |                |               |
| Dec   |                |               |
|       | 73             | 4:02          |