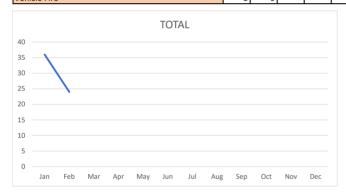

| Month | # of Incidents | Avg Resp Time |
|-------|----------------|---------------|
| Jan   | 36             | 2:50          |
| Feb   | 24             | 3:05          |
| Mar   |                |               |
| Apr   |                |               |
| May   |                |               |
| Jun   |                |               |
| Jul   |                |               |
| Aug   |                |               |
| Sep   |                |               |
| Oct   |                |               |
| Nov   |                |               |
| Dec   |                |               |
|       | 60             | 2:57          |