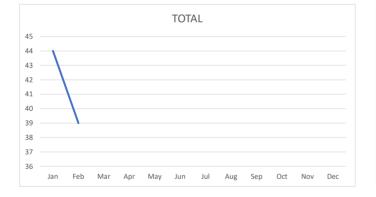

| Month | # of Incidents | Avg Resp Time |
|-------|----------------|---------------|
| Jan   | 21             | 6:04          |
| Feb   | 10             | 5:07          |
| Mar   |                |               |
| Apr   |                |               |
| May   |                |               |
| Jun   |                |               |
| Jul   |                |               |
| Aug   |                |               |
| Sep   |                |               |
| Oct   |                |               |
| Nov   |                |               |
| Dec   |                |               |
|       | 31             | 5:35          |