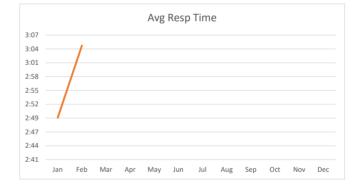

| Month | # of Incidents | Avg Resp Time |
|-------|----------------|---------------|
| Jan   | 36             | 2:50          |
| Feb   | 24             | 3:05          |
| Mar   |                |               |
| Apr   |                |               |
| May   |                |               |
| Jun   |                |               |
| Jul   |                |               |
| Aug   |                |               |
| Sep   |                |               |
| Oct   |                |               |
| Nov   |                |               |
| Dec   |                |               |
|       | 60             | 2:57          |