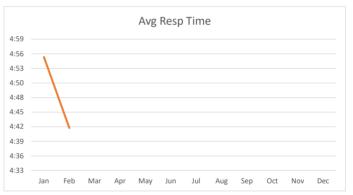

| Month | # of Incidents | Avg Resp Time |
|-------|----------------|---------------|
| Jan   | 16             | 4:56          |
| Feb   | 14             | 4:42          |
| Mar   |                |               |
| Apr   |                |               |
| May   |                |               |
| Jun   |                |               |
| Jul   |                |               |
| Aug   |                |               |
| Sep   |                |               |
| Oct   |                |               |
| Nov   |                |               |
| Dec   |                |               |
|       | 30             | 4:49          |