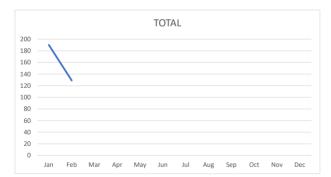

#### February 2025 Summary - All Cities

| Call/Incident Type/Detail               | Jan | Feb | Mar | Apr | May | Jun | Jul | Aug | Sep | Oct | Nov | Dec | Total YTD |
|-----------------------------------------|-----|-----|-----|-----|-----|-----|-----|-----|-----|-----|-----|-----|-----------|
| TOTAL                                   | 190 | 129 |     |     |     |     |     |     |     |     |     |     | 319       |
| Abdominal Pain                          | 1   | 2   |     |     |     |     |     |     |     |     |     |     | 3         |
| Allergic Reaction                       | 0   | 1   |     |     |     |     |     |     |     |     |     |     | 1         |
| Carbon Monoxide Detector No Symptoms    | 5   | 2   |     |     |     |     |     |     |     |     |     |     | 7         |
| Cardiac/Respiratory Arrest              | 1   | 2   |     |     |     |     |     |     |     |     |     |     | 3         |
| Check a Noxious Odor                    | 1   | 2   |     |     |     |     |     |     |     |     |     |     | 3         |
| Check for Fire                          | 0   | 2   |     |     |     |     |     |     |     |     |     |     | 2         |
| Check for the Smell of Natural Gas      | 5   | 1   |     |     |     |     |     |     |     |     |     |     | 6         |
| Check for the Smell of Smoke            | 1   | 0   |     |     |     |     |     |     |     |     |     |     | 1         |
| Chest Pain                              | 5   | 1   |     |     |     |     |     |     |     |     |     |     | 6         |
| Diabetic Emergency                      | 0   | 1   |     |     |     |     |     |     |     |     |     |     | 1         |
| Difficulty Breathing                    | 11  | 4   |     |     |     |     |     |     |     |     |     |     | 15        |
| Fall Victim                             | 12  | 10  |     |     |     |     |     |     |     |     |     |     | 22        |
| Fire Alarm Business                     | 23  | 4   |     |     |     |     |     |     |     |     |     |     | 27        |
| Fire Alarm Church or School             | 4   | 3   |     |     |     |     |     |     |     |     |     |     | 7         |
| Fire Alarm Residence                    | 31  | 23  |     |     |     |     |     |     |     |     |     |     | 54        |
| Gas Leak                                | 4   | 3   |     |     |     |     |     |     |     |     |     |     | 7         |
| Heart Problems                          | 8   | 4   |     |     |     |     |     |     |     |     |     |     | 12        |
| Hemorrhage/Laceration                   | 1   | 3   |     |     |     |     |     |     |     |     |     |     | 4         |
| House Fire                              | 1   | 1   |     |     |     |     |     |     |     |     |     |     | 2         |
| Injured Party                           | 4   | 2   |     |     |     |     |     |     |     |     |     |     | 6         |
| Medical Alarm                           | 3   | 1   |     |     |     |     |     |     |     |     |     |     | 4         |
| Motor Vehicle Collision                 | 22  | 14  |     |     |     |     |     |     |     |     |     |     | 36        |
| Motor Vehicle Collision with Entrapment | 1   | 0   |     |     |     |     |     |     |     |     |     |     | 1         |
| Motor Vehicle vs Motorcycle             | 0   | 1   |     |     |     |     |     |     |     |     |     |     | 1         |
| Overdose/Poisoning                      | 0   | 3   |     |     |     |     |     |     |     |     |     |     | 3         |
| Possible D.O.S.                         | 1   | 0   |     |     |     |     |     |     |     |     |     |     | 1         |
| Powerlines Down Arcing/Burning          | 1   | 0   |     |     |     |     |     |     |     |     |     |     | 1         |
| Psychiatric Emergency                   | 2   | 2   |     |     |     |     |     |     |     |     |     |     | 4         |
| Service Call Non-emergency              | 11  | 8   |     |     |     |     |     |     |     |     |     |     | 19        |
| Sick Call                               | 9   | 12  |     |     |     |     |     |     |     |     |     |     | 21        |
| Smoke in Residence                      | 2   | 0   |     |     |     |     |     |     |     |     |     |     | 2         |
| Stroke                                  | 3   | 2   |     |     |     |     |     |     |     |     |     |     | 5         |
| Transformer Fire                        | 0   | 1   |     |     |     |     |     |     |     |     |     |     | 1         |
| Traumatic Injury                        | 0   | 1   |     |     |     |     |     |     |     |     |     |     | 1         |
| Unconscious Party/Syncope               | 10  | 8   |     |     |     |     |     |     |     |     |     |     | 18        |
| Unknown Medical Emergency               | 6   | 3   |     |     |     |     |     |     |     |     |     |     | 9         |
| Vehicle Fire                            | 1   | 2   |     |     |     |     |     |     |     |     |     |     | 3         |

| Month | # of Incidents | Avg Resp Time |
|-------|----------------|---------------|
| Jan   | 144            | 4:18          |
| Feb   | 105            | 4:20          |
| Mar   |                |               |
| Apr   |                |               |
| May   |                |               |
| Jun   |                |               |
| Jul   |                |               |
| Aug   |                |               |
| Sep   |                |               |
| Oct   |                |               |
| Nov   |                |               |
| Dec   |                |               |
|       | 249            | 4:19          |