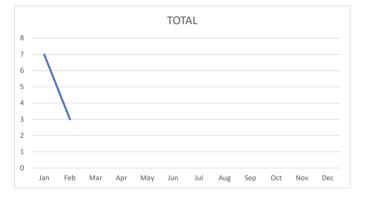

| Month | # of Incidents | Avg Resp Time |
|-------|----------------|---------------|
| Jan   | 21             | 6:04          |
| Feb   | 10             | 5:07          |
| Mar   |                |               |
| Apr   |                |               |
| May   |                |               |
| Jun   |                |               |
| Jul   |                |               |
| Aug   |                |               |
| Sep   |                |               |
| Oct   |                |               |
| Nov   |                |               |
| Dec   |                |               |
|       | 31             | 5:35          |