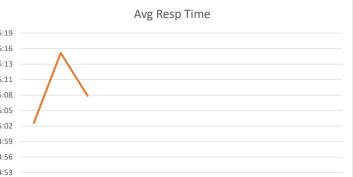

## February 2024 Summary - Piney Point

| Call/Incident Type/Detail            | Jan | Feb | Mar | Total YTD | Month | # of Incidents | Avg Res |
|--------------------------------------|-----|-----|-----|-----------|-------|----------------|---------|
| TOTAL                                | 44  | 25  | 36  | 105       | Jan   | 23             | 4:      |
| Abdominal Pain                       | 0   | 0   | 1   | 1         | Feb   | 16             | 4:      |
| Allergic Reaction                    | 0   | 1   | 0   | 1         | Mar   | 29             | 4:      |
| Back Pain                            | 0   | 0   | 1   | 1         | Apr   |                |         |
| Carbon Monoxide Detector No Symptoms | 0   | 0   | 1   | 1         | May   |                |         |
| Cardiac/Respiratory Arrest           | 0   | 1   | 0   | 1         | Jun   |                |         |
| Check for the Smell of Natural Gas   | 0   | 1   | 2   | 3         | Jul   |                |         |
| Chest Pain                           | 0   | 0   | 2   | 2         | Aug   |                |         |
| Choking                              | 0   | 1   | 0   | 1         | Sep   |                |         |
| Difficulty Breathing                 | 2   | 2   | 3   | 7         | Oct   |                |         |
| Fall Victim                          | 1   | 1   | 4   | 6         | Nov   |                |         |
| Fire Alarm Church or School          | 5   | 0   | 1   | 6         | Dec   |                |         |
| Fire Alarm Residence                 | 13  | 7   | 7   | 27        |       | 68             | 4:      |
| Gas Leak                             | 3   | 0   | 0   | 3         |       |                |         |
| Heart Problems                       | 0   | 1   | 1   | 2         |       |                |         |
| Hemorrhage/Laceration                | 1   | 0   | 0   | 1         |       |                |         |
| Medical Alarm                        | 2   | 1   | 1   | 4         |       |                |         |
| Motor Vehicle Collision              | 1   | 1   | 2   | 4         |       |                |         |
| Object Down in Roadway               | 3   | 0   | 2   | 5         |       |                |         |
| Possible D.O.S.                      | 1   | 0   | 1   | 2         |       |                |         |
| Powerlines Down Arcing/Burning       | 2   | 0   | 1   | 3         |       |                |         |
| Service Call Non-emergency           | 4   | 4   | 3   | 11        |       |                |         |
| Sick Call                            | 2   | 1   | 1   | 4         |       |                |         |
| Stroke                               | 2   | 0   | 2   | 4         |       |                |         |
| Transformer Fire                     | 1   | 0   | 0   | 1         |       |                |         |
| Traumatic Injury                     | 1   | 0   | 0   | 1         |       |                |         |
| Unconscious Party/Syncope            | 0   | 2   | 0   | 2         |       |                |         |
| Unknown Medical Emergency            | 0   | 1   | 0   | 1         |       |                |         |