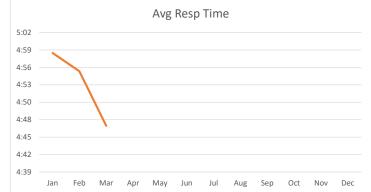

## February 2024 Summary - Bunker Hill

| Call/Incident Type/Detail            | Jan | Feb | Mar | Total YTD | Month | # of Incidents | Avg Resp Time |
|--------------------------------------|-----|-----|-----|-----------|-------|----------------|---------------|
| TOTAL                                | 26  | 25  | 27  | 78        | Jan   | 17             | 5:15          |
| Assult                               | 0   | 1   | 0   | 1         | Feb   | 16             | 5:21          |
| Carbon Monoxide Detector No Symptoms | 0   | 0   | 1   | 1         | Mar   | 19             | 5:30          |
| Check for Noxious Odor               | 1   | 0   | 0   | 1         | Apr   |                |               |
| Check for the Smell of Natural Gas   | 2   | 0   | 2   | 4         | May   |                |               |
| Check for the Smell of Smoke         | 0   | 1   | 1   | 2         | Jun   |                |               |
| Diabetic Emergency                   | 0   | 1   | 0   | 1         | Jul   |                |               |
| Difficulty Breathing                 | 0   | 0   | 2   | 2         | Aug   |                |               |
| Fall Victim                          | 0   | 1   | 4   | 5         | Sep   |                |               |
| Fire Alarm Business                  | 0   | 1   | 0   | 1         | Oct   |                |               |
| Fire Alarm Church or School          | 3   | 0   | 1   | 4         | Nov   |                |               |
| Fire Alarm Residence                 | 7   | 7   | 4   | 18        | Dec   |                |               |
| Gas Leak                             | 0   | 0   | 1   | 1         |       | 52             | 5:22          |
| Heart Problems                       | 1   | 0   | 0   | 1         |       |                |               |
| Hemorrhage/Laceration                | 0   | 1   | 1   | 2         |       |                |               |
| Injured Party                        | 1   | 0   | 1   | 2         |       |                |               |
| Medical Alarm                        | 0   | 0   | 1   | 1         |       |                |               |
| Motor Vehicle Collision              | 2   | 1   | 1   | 4         |       |                |               |
| Object Down in Roadway               | 1   | 0   | 1   | 2         |       |                |               |
| Psychiatric Emergency                | 0   | 1   | 0   | 1         |       |                |               |
| Seizures                             | 1   | 0   | 0   | 1         |       |                |               |
| Service Call Non-emergency           | 2   | 5   | 3   | 10        |       |                |               |
| Sick Call                            | 2   | 2   | 3   | 7         |       |                |               |
| Smoke in Residence                   | 1   | 0   | 0   | 1         |       |                |               |
| Stroke                               | 0   | 1   | 0   | 1         |       |                |               |
| Unconscious Party/Syncope            | 1   | 2   | 0   | 3         |       |                |               |
| Vehicle Fire                         | 1   | 0   | 0   | 1         |       |                |               |