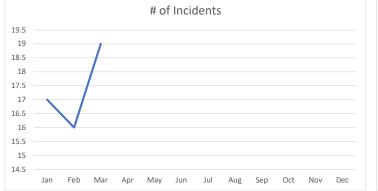

|
| Seizures                             | 1   | 0   | 0   | 1         |       |                |               |
| Service Call Non-emergency           | 2   | 5   | 3   | 10        |       |                |               |
| Sick Call                            | 2   | 2   | 3   | 7         |       |                |               |
| Smoke in Residence                   | 1   | 0   | 0   | 1         |       |                |               |
| Stroke                               | 0   | 1   | 0   | 1         |       |                |               |
| Unconscious Party/Syncope            | 1   | 2   | 0   | 3         |       |                |               |
| Vehicle Fire                         | 1   | 0   | 0   | 1         |       |                |               |







## February 2024 Summary - Hedwig

| Call/Incident Type/Detail          | Jan | Feb |    | Total YTD | Month |     | Avg Resp Time |
|------------------------------------|-----|-----|----|-----------|-------|-----|---------------|
| TOTAL                              | 47  | 39  | 47 | 133       | Jan   | 45  | 2:58          |
| Allergic Reaction                  | 1   | 0   | 1  | 2         | Feb   | 36  | 2:49          |
| Animal Bite                        | 0   | 0   | 1  | 1         | Mar   | 38  | 3:41          |
| Assult                             | 0   | 0   | 1  | 1         | Apr   |     |               |
| Back Pain                          | 0   | 0   | 1  | 1         | May   |     |               |
| Check for the Smell of Natural Gas | 0   | 2   | 0  | 2         | Jun