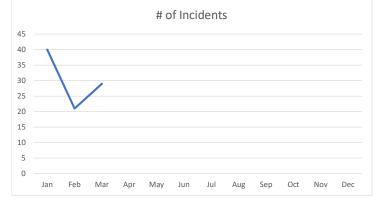

## February 2024 Summary - Piney Point

| Call/Incident Type/Detail            | Jan | Feb | Mar | Total YTD | Month | # of Incidents | Avg Res |
|--------------------------------------|-----|-----|-----|-----------|-------|----------------|---------|
| TOTAL                                | 44  | 25  | 36  | 105       | Jan   | 23             | 4:      |
| Abdominal Pain                       | 0   | 0   | 1   | 1         | Feb   | 16             | 4:      |
| Allergic Reaction                    | 0   | 1   | 0   | 1         | Mar   | 29             | 4:      |
| Back Pain                            | 0   | 0   | 1   | 1         | Apr   |                |         |
| Carbon Monoxide Detector No Symptoms | 0   | 0   | 1   | 1         | May   |                |         |
| Cardiac/Respiratory Arrest           | 0   | 1   | 0   | 1         | Jun   |                |         |
| Check for the Smell of Natural Gas   | 0   | 1   | 2   | 3         | Jul   |                |         |
| Chest Pain                           | 0   | 0   | 2   | 2         | Aug   |                |         |
| Choking                              | 0   | 1   | 0   | 1         | Sep   |                |         |
| Difficulty Breathing                 | 2   | 2   | 3   | 7         | Oct   |                |         |
| Fall Victim                          | 1   | 1   | 4   | 6         | Nov   |                |         |
| Fire Alarm Church or School          | 5   | 0   | 1   | 6         | Dec   |                |         |
| Fire Alarm Residence                 | 13  | 7   | 7   | 27        |       | 68             | 4:      |
| Gas Leak                             | 3   | 0   | 0   | 3         |       |                |         |
| Heart Problems                       | 0   | 1   | 1   | 2         |       |                |         |
| Hemorrhage/Laceration                | 1   | 0   | 0   | 1         |       |                |         |
| Medical Alarm                        | 2   | 1   | 1   | 4         |       |                |         |
| Motor Vehicle Collision              | 1   | 1   | 2   | 4         |       |                |         |
| Object Down in Roadway               | 3   | 0   | 2   | 5         |       |                |         |
| Possible D.O.S.                      | 1   | 0   | 1   | 2         |       |                |         |
| Powerlines Down Arcing/Burning       | 2   | 0   | 1   | 3         |       |                |         |
| Service Call Non-emergency           | 4   | 4   | 3   | 11        |       |                |         |
| Sick Call                            | 2   | 1   | 1   | 4         |       |                |         |
| Stroke                               | 2   | 0   | 2   | 4         |       |                |         |
| Transformer Fire                     | 1   | 0   | 0   | 1         |       |                |         |
| Traumatic Injury                     | 1   | 0   | 0   | 1         |       |                |         |
| Unconscious Party/Syncope            | 0   | 2   | 0   | 2         |       |                |         |
| Unknown Medical Emergency            | 0   | 1   | 0   | 1         |       |                |         |