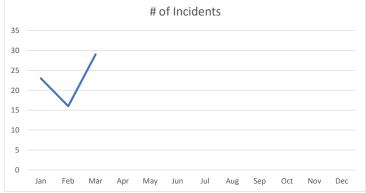

## February 2024 Summary - Bunker Hill

| Call/Incident Type/Detail            | Jan | Feb | Mar | Total YTD | Month | # of Incidents | Avg Resp Time |
|--------------------------------------|-----|-----|-----|-----------|-------|----------------|---------------|
| TOTAL                                | 26  | 25  | 27  | 78        | Jan   | 17             | 5:15          |
| Assult                               | 0   | 1   | 0   | 1         | Feb   | 16             | 5:21          |
| Carbon Monoxide Detector No Symptoms | 0   | 0   | 1   | 1         | Mar   | 19             | 5:30          |
| Check for Noxious Odor               | 1   | 0   | 0   | 1         | Apr   |                |               |
| Check for the Smell of Natural Gas   | 2   | 0   | 2   | 4         | May   |                |               |
| Check for the Smell of Smoke         | 0   | 1   | 1   | 2         | Jun   |                |               |
| Diabetic Emergency                   | 0   | 1   | 0   | 1         | Jul   |                |               |
| Difficulty Breathing                 | 0   | 0   | 2   | 2         | Aug   |                |               |
| Fall Victim                          | 0   | 1   | 4   | 5         | Sep   |                |               |
| Fire Alarm Business                  | 0   | 1   | 0   | 1         | Oct   |                |               |
| Fire Alarm Church or School          | 3   | 0   | 1   | 4         | Nov   |                |               |
| Fire Alarm Residence                 | 7   | 7   | 4   | 18        | Dec   |                |               |
| Gas Leak                             | 0   | 0   | 1   | 1         |       | 52             | 5:22          |
| Heart Problems                       | 1   | 0   | 0   | 1         |       |                |               |
| Hemorrhage/Laceration                | 0   | 1   | 1   | 2         |       |                |               |
| Injured Party                        | 1   | 0   | 1   | 2         |       |                |               |
| Medical Alarm                        | 0   | 0   | 1   | 1         |       |                |               |
| Motor Vehicle Collision              | 2   | 1   | 1   | 4         |       |                |               |
| Object Down in Roadway               | 1   | 0   | 1   | 2         |       |                |               |
| Psychiatric Emergency                | 0   | 1   | 0   | 1         |       |                |               |
| Seizures                             | 1   | 0   | 0   | 1         |       |                |               |
| Service Call Non-emergency           | 2   | 5   | 3   | 10        |       |                |               |
| Sick Call                            | 2   | 2   | 3   | 7         |       |                |               |
| Smoke in Residence                   | 1   | 0   | 0   | 1         |       |                |               |
| Stroke                               | 0   | 1   | 0   | 1         |       |                |               |
| Unconscious Party/Syncope            | 1   | 2   | 0   | 3         |       |                |               |
| Vehicle Fire                         | 1   | 0   | 0   | 1         |       |                |               |