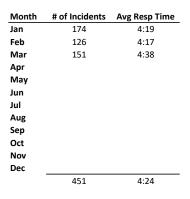

| 1          | 2                |
| Stroke                                       | 5            | 1          | 3          | 9                |
| Transformer Fire                             | 3            | 0          | 2          | 5                |
| Traumatic Injury                             | 1            | 3          | 0          | 4                |
| Unconscious Party/Syncope                    | 14           | 9          | 7          | 30               |
| Unknown Medical Emergency                    | 1            | 2          | 3          | 6                |
|                                              |              |            |            |                  |
| Vehicle Fire<br>Wash Down                    | 4            | 3          | 1          | 8                |



Note: Nat'l Std Fire Response Time: 6:50 Note: Nat'l Std Fire EMS Time: 6:30





## February 2024 Summary - Bunker Hill

| Call/Incident Type/Detail            | Jan | Feb | Mar | Total YTD | Month | # of Incidents | Avg Resp Time |
|--------------------------------------|-----|-----|-----|-----------|-------|----------------|---------------|
| TOTAL                                | 26  | 25  | 27  | 78        | Jan   | 17             | 5:15          |
| Assult                               | 0   | 1   | 0   | 1         | Feb   | 16             | 5:21          |
| Carbon Monoxide Detector No Symptoms | 0   | 0   | 1   | 1         | Mar   | 19             | 5:30          |
| Check for Noxious Odor               | 1   | 0   | 0   | 1         | Apr   |                |               |
| Ch