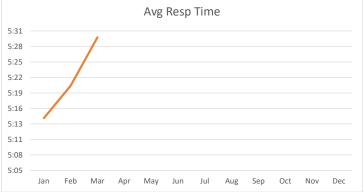

## February 2024 Summary - Bunker Hill

| Call/Incident Type/Detail            | Jan | Feb | Mar | Total YTD | Month | # of Incidents | Avg Resp Time |
|--------------------------------------|-----|-----|-----|-----------|-------|----------------|---------------|
| TOTAL                                | 26  | 25  | 27  | 78        | Jan   | 17             | 5:15          |
| Assult                               | 0   | 1   | 0   | 1         | Feb   | 16             | 5:21          |
| Carbon Monoxide Detector No Symptoms | 0   | 0   | 1   | 1         | Mar   | 19             | 5:30          |
| Check for Noxious Odor               | 1   | 0   | 0   | 1         | Apr   |                |               |
| Check for the Smell of Natural Gas   | 2   | 0   | 2   | 4         | May   |                |               |
| Check for the Smell of Smoke         | 0   | 1   | 1   | 2         | Jun   |                |               |
| Diabetic Emergency                   | 0   | 1   | 0   | 1         | Jul   |                |               |
| Difficulty Breathing                 | 0   | 0   | 2   | 2         | Aug   |                |               |
| Fall Victim                          | 0   | 1   | 4   | 5         | Sep   |                |               |
| Fire Alarm Business                  | 0   | 1   | 0   | 1         | Oct   |                |               |
| Fire Alarm Church or School          | 3   | 0   | 1   | 4         | Nov   |                |               |
| Fire Alarm Residence                 | 7   | 7   | 4   | 18        | Dec   |                |               |
| Gas Leak                             | 0   | 0   | 1   | 1         |       | 52             | 5:22          |
| Heart Problems                       | 1   | 0   | 0   | 1         |       |                |               |
| Hemorrhage/Laceration                | 0   | 1   | 1   | 2         |       |                |               |
| Injured Party                        | 1   | 0   | 1   | 2         |       |                |               |
| Medical Alarm                        | 0   | 0   | 1   | 1         |       |                |               |
| Motor Vehicle Collision              | 2   | 1   | 1   | 4         |       |                |               |
| Object Down in Roadway               | 1   | 0   | 1   | 2         |       |                |               |
| Psychiatric Emergency                | 0   | 1   | 0   | 1         |       |                |               |
| Seizures                             | 1   | 0   | 0   | 1         |       |                |               |
| Service Call Non-emergency           | 2   | 5   | 3   | 10        |       |                |               |
| Sick Call                            | 2   | 2   | 3   | 7         |       |                |               |
| Smoke in Residence                   | 1   | 0   | 0   | 1         |       |                |               |
| Stroke                               | 0   | 1   | 0   | 1         |       |                |               |
| Unconscious Party/Syncope            | 1   | 2   | 0   | 3         |       |                |               |
| Vehicle Fire                         | 1   | 0   | 0   | 1         |       |                |               |