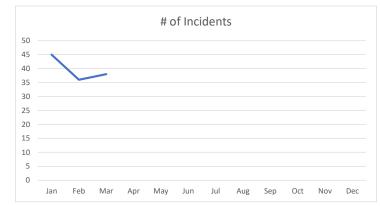

## February 2024 Summary - Bunker Hill

| Call/Incident Type/Detail            | Jan | Feb | Mar | Total YTD | Month | # of Incidents | Avg Resp Time |
|--------------------------------------|-----|-----|-----|-----------|-------|----------------|---------------|
| TOTAL                                | 26  | 25  | 27  | 78        | Jan   | 17             | 5:15          |
| Assult                               | 0   | 1   | 0   | 1         | Feb   | 16             | 5:21          |
| Carbon Monoxide Detector No Symptoms | 0   | 0   | 1   | 1         | Mar   | 19             | 5:30          |
| Check for Noxious Odor               | 1   | 0   | 0   | 1         | Apr   |                |               |
| Check for the Smell of Natural Gas   | 2   | 0   | 2   | 4         | May   |                |               |
| Check for the Smell of Smoke         | 0   | 1   | 1   | 2         | Jun   |                |               |
| Diabetic Emergency                   | 0   | 1   | 0   | 1         | Jul   |                |               |
| Difficulty Breathing                 | 0   | 0   | 2   | 2         | Aug   |                |               |
| Fall Victim                          | 0   | 1   | 4   | 5         | Sep   |                |               |
| Fire Alarm Business                  | 0   | 1   | 0   | 1         | Oct   |                |               |
| Fire Alarm Church or School          | 3   | 0   | 1   | 4         | Nov   |                |               |
| Fire Alarm Residence                 | 7   | 7   | 4   | 18        | Dec   |                |               |
| Gas Leak                             | 0   | 0   | 1   | 1         |       | 52             | 5:22          |
| Heart Problems                       | 1   | 0   | 0   | 1         |       |                |               |
| Hemorrhage/Laceration                | 0   | 1   | 1   | 2         |       |                |               |
| Injured Party                        | 1   | 0   | 1   | 2         |       |                |               |
| Medical Alarm                        | 0   | 0   | 1   | 1         |       |                |               |
| Motor Vehicle Collision              | 2   | 1   | 1   | 4         |       |                |               |
| Object Down in Roadway               | 1   | 0   | 1   | 2         |       |                |               |
| Psychiatric Emergency                | 0   | 1   | 0   | 1         |       |                |               |
| Seizures                             | 1   | 0   | 0   | 1         |       |                |               |
| Service Call Non-emergency           | 2   | 5   | 3   | 10        |       |                |               |
| Sick Call                            | 2   | 2   | 3   | 7         |       |                |               |
| Smoke in Residence                   | 1   | 0   | 0   | 1         |       |                |               |
| Stroke                               | 0   | 1   | 0   | 1         |       |                |               |
| Unconscious Party/Syncope            | 1   | 2   | 0   | 3         |       |                |               |
| Vehicle Fire                         | 1   | 0   | 0   | 1         |       |                |               |