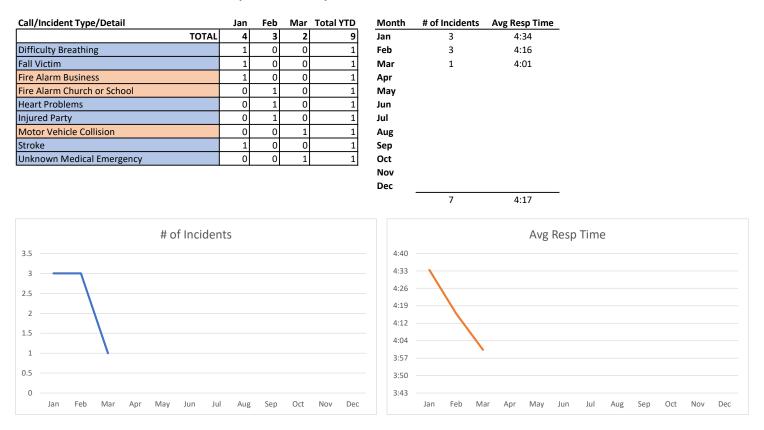

| 1   | 0   | 0  | 1         |       |     |               |
| Smoke in Residence                 | 0   | 0   | 1  | 1         |       |     |               |
| Transformer Fire                   | 0   | 0   | 2  | 2         |       |     |               |
| Traumatic Injury                   | 0   | 1   | 0  | 1         |       |     |               |
| Unconscious Party/Syncope          | 6   | 1   | 1  | 8         |       |     |               |
| Unknown Medical Emergency          | 0   | 1   | 0  | 1         |       |     |               |
| Vehicle Fire                       | 1   | 2   | 1  | 4         |       |     |               |
| Wash Down                          | 1   | 0   | 1  | 2         |       |     |               |







### February 2024 Summary - Hilshire





## February 2024 Summary - Hunters Creek

| Call/Incident Type/Detail               | Jan |    |    | Total YTD | Month | # of Incidents | Avg Resp Time |
|-----------------------------------------|-----|----|----|-----------|-------|----------------|---------------|
| тот                                     | -   |    | 34 | 119       | Jan   | 40             | 5:03          |
| Carbon Monoxide Detector No Symptoms    | 0   | 1  | 0  | 1         | Feb   | 21             | 5:16          |
| Check a Noxious Odor                    | 1   | 1  | 0  | 2         | Mar   | 29             | 5:08          |
| Check for Fire                          | 0   | 0  | 1  | 1         | Apr   |                |               |
| Check for the Smell of Natural Gas      | 0   | -  | 1  | 1         | May