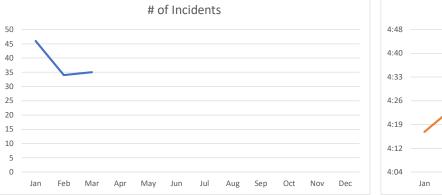

## February 2024 Summary - Hedwig

| Call/Incident Type/Detail          | Jan | Feb |    | Total YTD | Month |     | Avg Resp Time |
|------------------------------------|-----|-----|----|-----------|-------|-----|---------------|
| TOTAL                              | 47  | 39  | 47 | 133       | Jan   | 45  | 2:58          |
| Allergic Reaction                  | 1   | 0   | 1  | 2         | Feb   | 36  | 2:49          |
| Animal Bite                        | 0   | 0   | 1  | 1         | Mar   | 38  | 3:41          |
| Assult                             | 0   | 0   | 1  | 1         | Apr   |     |               |
| Back Pain                          | 0   | 0   | 1  | 1         | May   |     |               |
| Check for the Smell of Natural Gas | 0   | 2   | 0  | 2         | Jun   |     |               |
| Check for the Smell of Smoke       | 1   | 1   | 0  | 2         | Jul   |     |               |
| Chest Pain                         | 2   | 1   | 0  | 3         | Aug   |     |               |
| Choking                            | 0   | 0   | 2  | 2         | Sep   |     |               |
| Diabetic Emergency                 | 0   | 1   | 2  | 3         | Oct   |     |               |
| Difficulty Breathing               | 3   | 0   | 2  | 5         | Nov   |     |               |
| Elevator Rescue                    | 1   | 0   | 0  | 1         | Dec   |     |               |
| Fall Victim                        | 2   | 3   | 1  | 6         |       | 119 | 3:09          |
| Fire Alarm Business                | 4   | 5   | 3  | 12        |       |     |               |
| Fire Alarm Church or School        | 1   | 3   | 0  | 4         |       |     |               |
| Fire Alarm Residence               | 1   | 0   | 4  | 5         |       |     |               |
| Gas Leak                           | 0   | 0   | 2  | 2         |       |     |               |
| Heart Problems                     | 2   | 1   | 0  | 3         |       |     |               |
| Heat/Cold Exposure                 | 1   | 0   | 0  | 1         |       |     |               |
| House Fire                         | 0   | 0   | 1  | 1         |       |     |               |
| Injured Party                      | 2   | 0   | 2  | 4         |       |     |               |
| Medical Alarm                      | 1   | 0   | 2  | 3         |       |     |               |
| Motor Vehicle Collision            | 7   | 5   | 4  | 16        |       |     |               |
| Object Down in Roadway             | 0   | 1   | 1  | 2         |       |     |               |
| Oven/Appliance Fire                | 1   | 0   | 0  | 1         |       |     |               |
| Overdose/Poisoning                 | 0   | 1   | 0  | 1         |       |     |               |
| Powerlines Down Arcing/Burning     | 1   | 0   | 0  | 1         |       |     |               |
| Psychiatric Emergency              | 2   | 5   | 0  | 7         |       |     |               |
| Seizures                           | 0   | 0   | 2  | 2         |       |     |               |
| Service Call Non-emergency         | 0   | 1   | 3  | 4         |       |     |               |
| Shooting/Stabbing                  | 1   | 0   | 0  | 1         |       |     |               |
| Sick Call                          | 4   | 4   | 6  | 14        |       |     |               |
| Smoke in Business                  | 1   | 0   | 0  | 1         |       |     |               |
| Smoke in Residence                 | 0   | 0   | 1  | 1         |       |     |               |
| Transformer Fire                   | 0   | 0   | 2  | 2         |       |     |               |
| Traumatic Injury                   | 0   | 1   | 0  | 1         |       |     |               |
| Unconscious Party/Syncope          | 6   | 1   | 1  | 8         |       |     |               |
| Unknown Medical Emergency          | 0   | 1   | 0  | 1         |       |     |               |
| Vehicle Fire                       | 1   | 2   | 1  | 4         |       |     |               |
| Wash Down                          | 1   | 0   | 1  | 2         |       |     |               |