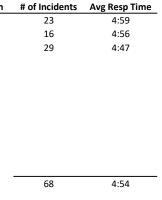

## February 2024 Summary - Piney Point

| Call/Incident Type/Detail            | Jan | Feb | Mar | Total YTD | Month | # of Incidents | Avg Res |
|--------------------------------------|-----|-----|-----|-----------|-------|----------------|---------|
| TOTAL                                | 44  | 25  | 36  | 105       | Jan   | 23             | 4:      |
| Abdominal Pain                       | 0   | 0   | 1   | 1         | Feb   | 16             | 4:      |
| Allergic Reaction                    | 0   | 1   | 0   | 1         | Mar   | 29             | 4:      |
| Back Pain                            | 0   | 0   | 1   | 1         | Apr   |                |         |
| Carbon Monoxide Detector No Symptoms | 0   | 0   | 1   | 1         | May   |                |         |
| Cardiac/Respiratory Arrest           | 0   | 1   | 0   | 1         | Jun   |                |         |
| Check for the Smell of Natural Gas   | 0   | 1   | 2   | 3         | Jul   |                |         |
| Chest Pain                           | 0   | 0   | 2   | 2         | Aug   |                |         |
| Choking                              | 0   | 1   | 0   | 1         | Sep   |                |         |
| Difficulty Breathing                 | 2   | 2   | 3   | 7         | Oct   |                |         |
| Fall Victim                          | 1   | 1   | 4   | 6         | Nov   |                |         |
| Fire Alarm Church or School          | 5   | 0   | 1   | 6         | Dec   |                |         |
| Fire Alarm Residence                 | 13  | 7   | 7   | 27        |       | 68             | 4:      |
| Gas Leak                             | 3   | 0   | 0   | 3         |       |                |         |
| Heart Problems                       | 0   | 1   | 1   | 2         |       |                |         |
| Hemorrhage/Laceration                | 1   | 0   | 0   | 1         |       |                |         |
| Medical Alarm                        | 2   | 1   | 1   | 4         |       |                |         |
| Motor Vehicle Collision              | 1   | 1   | 2   | 4         |       |                |         |
| Object Down in Roadway               | 3   | 0   | 2   | 5         |       |                |         |
| Possible D.O.S.                      | 1   | 0   | 1   | 2         |       |                |         |
| Powerlines Down Arcing/Burning       | 2   | 0   | 1   | 3         |       |                |         |
| Service Call Non-emergency           | 4   | 4   | 3   | 11        |       |                |         |
| Sick Call                            | 2   | 1   | 1   | 4         |       |                |         |
| Stroke                               | 2   | 0   | 2   | 4         |       |                |         |
| Transformer Fire                     | 1   | 0   | 0   | 1         |       |                |         |
| Traumatic Injury                     | 1   | 0   | 0   | 1         |       |                |         |
| Unconscious Party/Syncope            | 0   | 2   | 0   | 2         |       |                |         |
| Unknown Medical Emergency            | 0   | 1   | 0   | 1         |       |                |         |