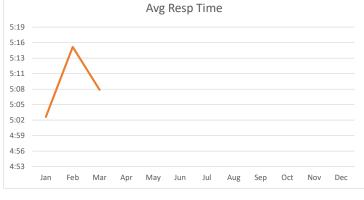

|
| Sick Call                               | 5   | 0  | 2  | 7         |       |                |               |
| Stroke                                  | 1   | 0  | 1  | 2         |       |                |               |
| Transformer Fire                        | 1   | 0  | 0  | 1         |       |                |               |
| Traumatic Injury                        | 0   | 1  | 0  | 1         |       |                |               |
| Unconscious Party/Syncope               | 4   | 1  | 2  | 7         |       |                |               |
| Unknown Medical Emergency               |     | 0  | 2  | 2         |       |                |               |
| Wash Down                               | 0   | 1  | 0  | 1         |       |                |               |









## February 2024 Summary - Piney Point

| Call/Incident Type/Detail            | Jan | Feb | Mar | Total YTD | Month | # of Incidents | Avg Res |
|--------------------------------------|-----|-----|-----|-----------|-------|----------------|---------|
| TOTAL                                | 44  | 25  | 36  | 105       | Jan   | 23             | 4:      |
| Abdominal Pain                       | 0   | 0   | 1   | 1         | Feb   | 16             | 4:      |
| Allergic Reaction                    | 0   | 1   | 0   | 1         | Mar   | 29             | 4:      |
| Back Pain                            | 0   | 0   | 1   | 1         | Apr   |                |         |
| Carbon Monoxide Detector No Symptoms | 0   | 0   | 1   | 1         | May   |                |         |
| Cardiac/