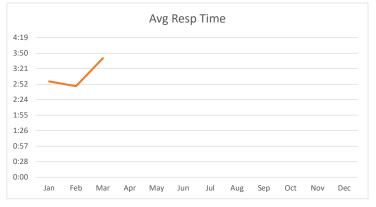

## February 2024 Summary - Hedwig

| Call/Incident Type/Detail          | Jan | Feb |    | Total YTD | Month |     | Avg Resp Time |
|------------------------------------|-----|-----|----|-----------|-------|-----|---------------|
| TOTAL                              | 47  | 39  | 47 | 133       | Jan   | 45  | 2:58          |
| Allergic Reaction                  | 1   | 0   | 1  | 2         | Feb   | 36  | 2:49          |
| Animal Bite                        | 0   | 0   | 1  | 1         | Mar   | 38  | 3:41          |
| Assult                             | 0   | 0   | 1  | 1         | Apr   |     |               |
| Back Pain                          | 0   | 0   | 1  | 1         | May   |     |               |
| Check for the Smell of Natural Gas | 0   | 2   | 0  | 2         | Jun   |     |               |
| Check for the Smell of Smoke       | 1   | 1   | 0  | 2         | Jul   |     |               |
| Chest Pain                         | 2   | 1   | 0  | 3         | Aug   |     |               |
| Choking                            | 0   | 0   | 2  | 2         | Sep   |     |               |
| Diabetic Emergency                 | 0   | 1   | 2  | 3         | Oct   |     |               |
| Difficulty Breathing               | 3   | 0   | 2  | 5         | Nov   |     |               |
| Elevator Rescue                    | 1   | 0   | 0  | 1         | Dec   |     |               |
| Fall Victim                        | 2   | 3   | 1  | 6         |       | 119 | 3:09          |
| Fire Alarm Business                | 4   | 5   | 3  | 12        |       |     |               |
| Fire Alarm Church or School        | 1   | 3   | 0  | 4         |       |     |               |
| Fire Alarm Residence               | 1   | 0   | 4  | 5         |       |     |               |
| Gas Leak                           | 0   | 0   | 2  | 2         |       |     |               |
| Heart Problems                     | 2   | 1   | 0  | 3         |       |     |               |
| Heat/Cold Exposure                 | 1   | 0   | 0  | 1         |       |     |               |
| House Fire                         | 0   | 0   | 1  | 1         |       |     |               |
| Injured Party                      | 2   | 0   | 2  | 4         |       |     |               |
| Medical Alarm                      | 1   | 0   | 2  | 3         |       |     |               |
| Motor Vehicle Collision            | 7   | 5   | 4  | 16        |       |     |               |
| Object Down in Roadway             | 0   | 1   | 1  | 2         |       |     |               |
| Oven/Appliance Fire                | 1   | 0   | 0  | 1         |       |     |               |
| Overdose/Poisoning                 | 0   | 1   | 0  | 1         |       |     |               |
| Powerlines Down Arcing/Burning     | 1   | 0   | 0  | 1         |       |     |               |
| Psychiatric Emergency              | 2   | 5   | 0  | 7         |       |     |               |
| Seizures                           | 0   | 0   | 2  | 2         |       |     |               |
| Service Call Non-emergency         | 0   | 1   | 3  | 4         |       |     |               |
| Shooting/Stabbing                  | 1   | 0   | 0  | 1         |       |     |               |
| Sick Call                          | 4   | 4   | 6  | 14        |       |     |               |
| Smoke in Business                  | 1   | 0   | 0  | 1         |       |     |               |
| Smoke in Residence                 | 0   | 0   | 1  | 1         |       |     |               |
| Transformer Fire                   | 0   | 0   | 2  | 2         |       |     |               |
| Traumatic Injury                   | 0   | 1   | 0  | 1         |       |     |               |
| Unconscious Party/Syncope          | 6   | 1   | 1  | 8         |       |     |               |
| Unknown Medical Emergency          | 0   | 1   | 0  | 1         |       |     |               |
| Vehicle Fire                       | 1   | 2   | 1  | 4         |       |     |               |
| Wash Down                          | 1   | 0   | 1  | 2         |       |     |               |