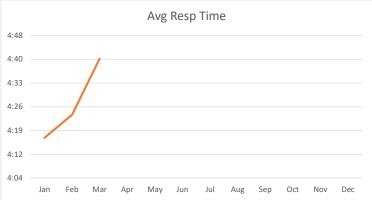

## February 2024 Summary - Spring Valley

| Call/Incident Type/Detail            |      | Jan | Feb |    | Total YTD | Month |     | Avg Resp Time |
|--------------------------------------|------|-----|-----|----|-----------|-------|-----|---------------|
|                                      | DTAL | 49  | 37  | 36 | 122       | Jan   | 46  | 4:17          |
| Abdominal Pain                       |      | 0   | 1   | 0  | 1         | Feb   | 34  | 4:24          |
| Allergic Reaction                    |      | 1   | 0   | 1  | 2         | Mar   | 35  | 4:41          |
| Carbon Monoxide Alarm with Symptoms  |      | 0   | 1   | 0  | 1         | Apr   |     |               |
| Carbon Monoxide Detector No Symptoms |      | 2   | 1   | 1  | 4         | May   |     |               |
| Cardiac/Respiratory Arrest           |      | 1   | 0   | 0  | 1         | Jun   |     |               |
| Check for the Smell of Natural Gas   |      | 0   | 0   | 1  | 1         | Jul   |     |               |
| Chest Pain                           |      | 0   | 0   | 1  | 1         | Aug   |     |               |
| Difficulty Breathing                 |      | 3   | 1   | 0  | 4         | Sep   |     |               |
| Fall Victim                          |      | 1   | 1   | 1  | 3         | Oct   |     |               |
| Fire Alarm Business                  |      | 1   | 0   | 0  | 1         | Nov   |     |               |
| Fire Alarm Church or School          |      | 0   | 1   | 1  | 2         | Dec   |     |               |
| Fire Alarm Residence                 |      | 2   | 1   | 2  | 5         |       | 115 | 4:27          |
| Gas Leak                             |      | 0   | 0   | 1  | 1         |       |     |               |
| Heart Problems                       |      | 4   | 1   | 1  | 6         |       |     |               |
| Hemorrhage/Laceration                |      | 0   | 1   | 0  | 1         |       |     |               |
| House Fire                           |      | 2   | 0   | 0  | 2         |       |     |               |
| Injured Party                        |      | 0   | 1   | 1  | 2         |       |     |               |
| Medical Alarm                        |      | 0   | 3   | 0  | 3         |       |     |               |
| Motor Vehicle Collision              |      | 10  | 8   | 11 | 29        |       |     |               |
| Object Down in Roadway               |      | 1   | 0   | 1  | 2         |       |     |               |
| Overdose/Poisoning                   |      | 0   | 0   | 1  | 1         |       |     |               |
| Powerlines Down Arcing/Burning       |      | 0   | 0   | 1  | 1         |       |     |               |
| Pregnancy/ Childbirth                |      | 1   | 0   | 0  | 1         |       |     |               |
| Psychiatric Emergency                |      | 1   | 0   | 0  | 1         |       |     |               |
| Seizures                             |      | 2   | 2   | 5  | 9         |       |     |               |
| Service Call Non-emergency           |      | 1   | 1   | 0  | 2         |       |     |               |
| Sick Call                            |      | 8   | 8   | 3  | 19        |       |     |               |
| Stroke                               |      | 1   | 0   | 0  | 1         |       |     |               |
| Transformer Fire                     |      | 1   | 0   | 0  | 1         |       |     |               |
| Traumatic Injury                     |      | 0   | 1   | 0  | 1         |       |     |               |
| Unconscious Party/Syncope            |      | 3   | 3   | 3  | 9         |       |     |               |
| Unknown Medical Emergency            |      | 1   | 0   | 0  | 1         |       |     |               |
| Vehicle Fire                         |      | 2   | 1   | 0  | 3         |       |     |               |