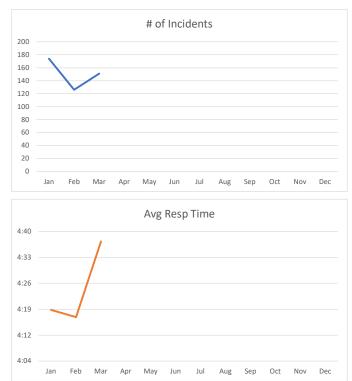

| 5            | 1          | 3          | 9                |
| Transformer Fire                             | 3            | 0          | 2          | 5                |
| Traumatic Injury                             | 1            | 3          | 0          | 4                |
| Unconscious Party/Syncope                    | 14           | 9          | 7          | 30               |
| Unknown Medical Emergency                    | 1            | 2          | 3          | 6                |
|                                              |              |            |            |                  |
| Vehicle Fire<br>Wash Down                    | 4            | 3          | 1          | 8                |



Note: Nat'l Std Fire Response Time: 6:50 Note: Nat'l Std Fire EMS Time: 6:30





## February 2024 Summary - Bunker Hill

| Call/Incident Type/Detail            | Jan | Feb | Mar | Total YTD | Month | # of Incidents | Avg Resp Time |
|--------------------------------------|-----|-----|-----|-----------|-------|----------------|---------------|
| TOTAL                                | 26  | 25  | 27  | 78        | Jan   | 17             | 5:15          |
| Assult                               | 0   | 1   | 0   | 1         | Feb   | 16             | 5:21          |
| Carbon Monoxide Detector No Symptoms | 0   | 0   | 1   | 1         | Mar   | 19             | 5:30          |
| Check for Noxious Odor               | 1   | 0   | 0   | 1         | Apr   |                |               |
| Check for the Smell of Natural Gas   | 2   | 0   | 2   | 4         | May   |