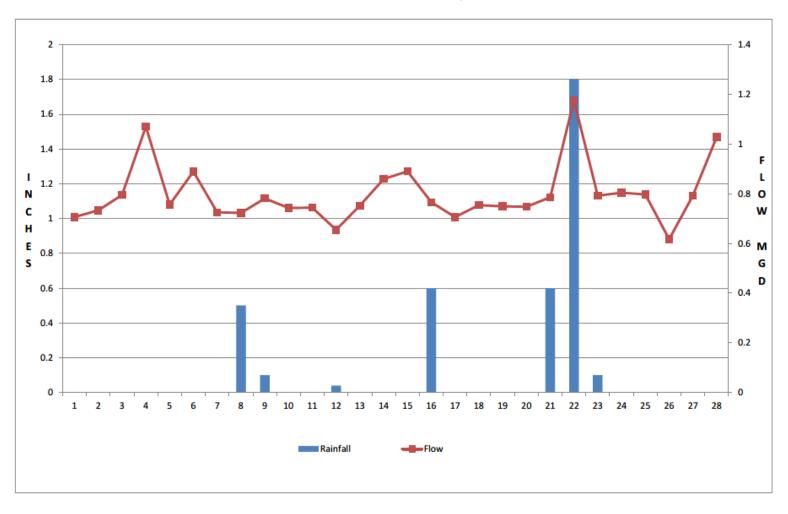

& Suites | 1-01-98700-00 | \$   | 356.04   | \$   | 174.61   | \$ | 148.64   | \$ | 142.09   | \$<br>160.47   | \$ | 352.08       | 909  | 200  | 25   | 140   | 72     |
| 7-Eleven              | 1-01-00065-02 | \$   | 163.89   | \$   | 125.00   | \$ | 152.09   | \$ | 256.61   | \$<br>184.11   | \$ | 186.57       | 1660 | 359  | 25   | 145   | 10     |
|                       | Grand Total   | \$ ! | 5,694.02 | \$ 3 | 3,825.08 | \$ | 5,070.08 | \$ | 5,254.72 | \$<br>4,357.86 | \$ | 4,145.35     |      |      |      |       |        |
|                       |               |      |          |      |          |    |          |    |          |                |    |              |      |      |      |       |        |

Harris County MUD No. 26
Wastewater Treatment Plant Daily Flow/Rainfall





HARRIS COUNT MUD # 26
Uncollectable accounts to be presented at the May, 2022 meeting.

| No. | Account No.   | Amount     | Final Date | Comment                                                                   | Owner |                                |
|-----|---------------|------------|------------|---------------------------------------------------------------------------|-------|--------------------------------|
| 1)  | 1-10-01170-02 | \$61.37    | 1/5/2022   | Del notice sent, Nvr paid final bill<br>Bal after Dep applied             | No    |                                |
| 2)  | 1-04-20235-12 | \$342.80   | 1/14/2022  | Del notice sent, C/O non pymt<br>Nvr pd final bill, Bal after Dep applied | No    |                                |
| 3)  | 1-04-00540-03 | \$201.34   | 1/1