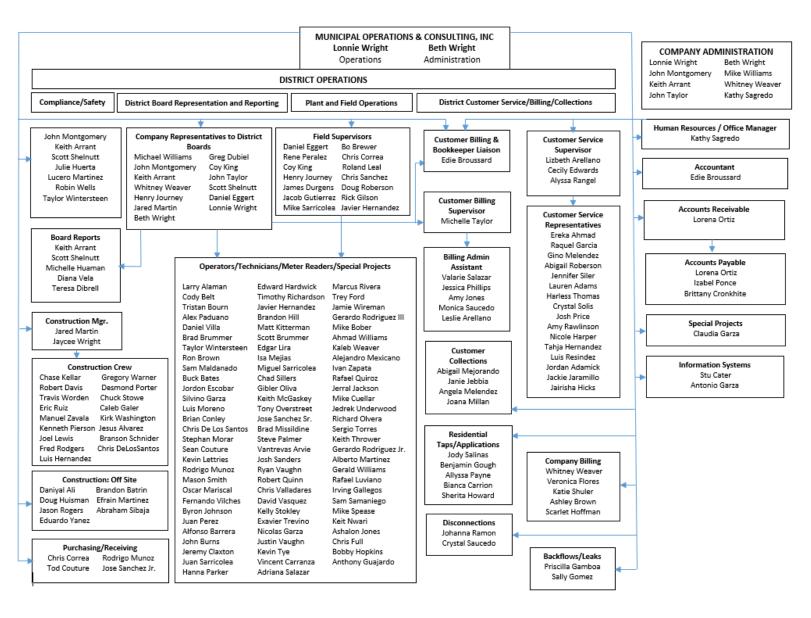

In addition to the staff outlined above, there are several other individuals that provide oversight and direction to our staff. An organizational chart is included for review.

We hope this brief overview of our business will prove helpful in making Municipal Operations & Consulting the next operations company for your District.