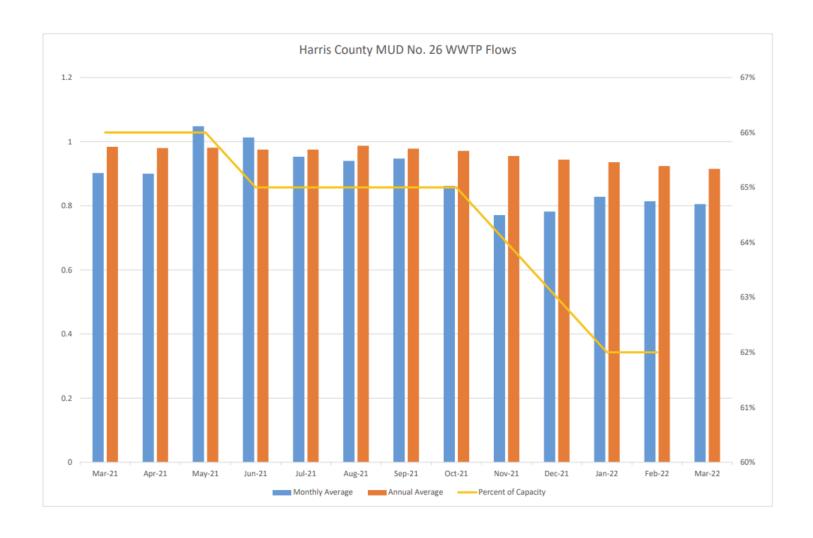

Suites | 1-01-98700-00 | \$   | 356.04   | \$   | 174.61   | \$ | 148.64   | \$ | 142.09   | \$<br>160.47   | \$ | 352.08       | 909  | 200  | 25   | 140   | 72     |
| 7-Eleven              | 1-01-00065-02 | \$   | 163.89   | \$   | 125.00   | \$ | 152.09   | \$ | 256.61   | \$<br>184.11   | \$ | 186.57       | 1660 | 359  | 25   | 145   | 10     |
|                       | Grand Total   | \$ ! | 5,694.02 | \$ 3 | 3,825.08 | \$ | 5,070.08 | \$ | 5,254.72 | \$<br>4,357.86 | \$ | 4,145.35     |      |      |      |       |        |
|                       |               |      |          |      |          |    |          |    |          |                |    |              |      |      |      |       |        |

Harris County MUD No. 26
Wastewater Treatment Plant Daily Flow/Rainfall





HARRIS COUNT MUD # 26
Uncollectable accounts to be presented at the May, 2022 meeting.

| No. | Account No.   | Amount     | Final Date | Comment                                                                   | Owner |                                |
|-----|---------------|------------|------------|---------------------------------------------------------------------------|-------|--------------------------------|
| 1)  | 1-10-01170-02 | \$61.37    | 1/5/2022   | Del notice sent, Nvr paid final bill<br>Bal after Dep applied             | No    |                                |
| 2)  | 1-04-20235-12 | \$342.80   | 1/14/2022  | Del notice sent, C/O non pymt<br>Nvr pd final bill, Bal after Dep applied | No    |                                |
| 3)  | 1-04-00540-03 | \$201.34   | 1/11/