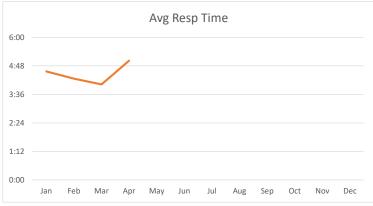

| Month | # of Incidents | Avg Resp Time |
|-------|----------------|---------------|
| Jan   | 174            | 4:19          |
| Feb   | 126            | 4:17          |
| Mar   | 151            | 4:38          |
| Apr   | 148            | 4:33          |
| May   |                |               |
| Jun   |                |               |
| Jul   |                |               |
| Aug   |                |               |
| Sep   |                |               |
| Oct   |                |               |
| Nov   |                |               |
| Dec   |                |               |
|       | 599            | 4:26          |