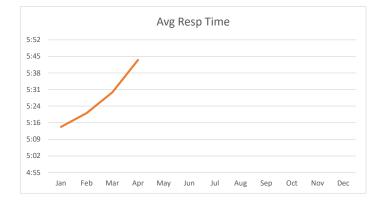

| Month | # of Incidents | Avg Resp Time |
|-------|----------------|---------------|
| Jan   | 17             | 5:15          |
| Feb   | 16             | 5:21          |
| Mar   | 19             | 5:30          |
| Apr   | 16             | 5:44          |
| May   |                |               |
| Jun   |                |               |
| Jul   |                |               |
| Aug   |                |               |
| Sep   |                |               |
| Oct   |                |               |
| Nov   |                |               |
| Dec   |                |               |
|       | 68             | 5:27          |