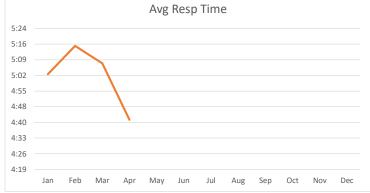

| Month | # of Incidents | Avg Resp Time |
|-------|----------------|---------------|
| Jan   | 40             | 5:03          |
| Feb   | 21             | 5:16          |
| Mar   | 29             | 5:08          |
| Apr   | 30             | 4:42          |
| May   |                |               |
| Jun   |                |               |
| Jul   |                |               |
| Aug   |                |               |
| Sep   |                |               |
| Oct   |                |               |
| Nov   |                |               |
| Dec   |                |               |
|       | 120            | 5:02          |