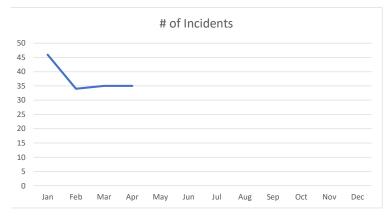

| Month | # of Incidents | Avg Resp Time |
|-------|----------------|---------------|
| Jan   | 45             | 2:58          |
| Feb   | 36             | 2:49          |
| Mar   | 38             | 3:41          |
| Apr   | 44             | 3:19          |
| May   |                |               |
| Jun   |                |               |
| Jul   |                |               |
| Aug   |                |               |
| Sep   |                |               |
| Oct   |                |               |
| Nov   |                |               |
| Dec   |                |               |
|       | 163            | 3:11          |
|       |                |               |