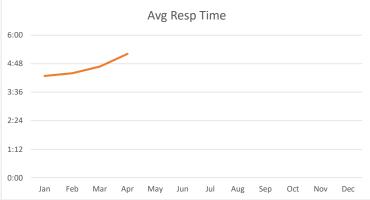

| Month | # of Incidents | Avg Resp Time |
|-------|----------------|---------------|
| Jan   | 46             | 4:17          |
| Feb   | 34             | 4:24          |
| Mar   | 35             | 4:41          |
| Apr   | 35             | 5:13          |
| May   |                |               |
| Jun   |                |               |
| Jul   |                |               |
| Aug   |                |               |
| Sep   |                |               |
| Oct   |                |               |
| Nov   |                |               |
| Dec   |                |               |
|       | 150            | 4:38          |
|       |                |               |