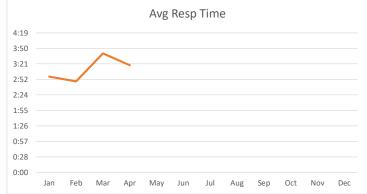

| Month | # of Incidents | Avg Resp Time |
|-------|----------------|---------------|
| Jan   | 45             | 2:58          |
| Feb   | 36             | 2:49          |
| Mar   | 38             | 3:41          |
| Apr   | 44             | 3:19          |
| May   |                |               |
| Jun   |                |               |
| Jul   |                |               |
| Aug   |                |               |
| Sep   |                |               |
| Oct   |                |               |
| Nov   |                |               |
| Dec   |                |               |
|       | 163            | 3:11          |
|       |                |               |