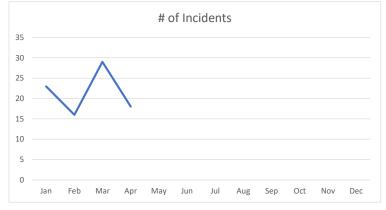

| Month | # of Incidents | Avg Resp Time |
|-------|----------------|---------------|
| Jan   | 23             | 4:59          |
| Feb   | 16             | 4:56          |
| Mar   | 29             | 4:47          |
| Apr   | 18             | 4:51          |
| May   |                |               |
| Jun   |                |               |
| Jul   |                |               |
| Aug   |                |               |
| Sep   |                |               |
| Oct   |                |               |
| Nov   |                |               |
| Dec   |                |               |
|       | 86             | 4:53          |