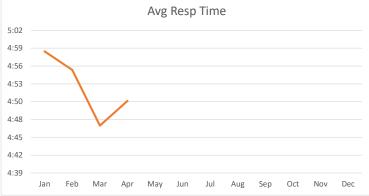

| Month | # of Incidents | Avg Resp Time |
|-------|----------------|---------------|
| Jan   | 23             | 4:59          |
| Feb   | 16             | 4:56          |
| Mar   | 29             | 4:47          |
| Apr   | 18             | 4:51          |
| May   |                |               |
| Jun   |                |               |
| Jul   |                |               |
| Aug   |                |               |
| Sep   |                |               |
| Oct   |                |               |
| Nov   |                |               |
| Dec   |                |               |
|       | 86             | 4:53          |