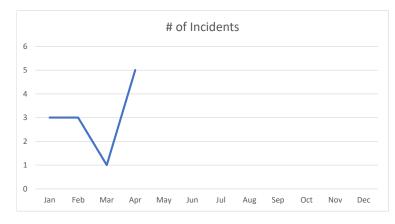

| Month | # of Incidents | Avg Resp Time |
|-------|----------------|---------------|
| Jan   | 17             | 5:15          |
| Feb   | 16             | 5:21          |
| Mar   | 19             | 5:30          |
| Apr   | 16             | 5:44          |
| May   |                |               |
| Jun   |                |               |
| Jul   |                |               |
| Aug   |                |               |
| Sep   |                |               |
| Oct   |                |               |
| Nov   |                |               |
| Dec   |                |               |
|       | 68             | 5:27          |