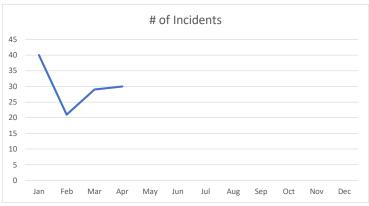

| Month | # of Incidents | Avg Resp Time |
|-------|----------------|---------------|
| Jan   | 174            | 4:19          |
| Feb   | 126            | 4:17          |
| Mar   | 151            | 4:38          |
| Apr   | 148            | 4:33          |
| May   |                |               |
| Jun   |                |               |
| Jul   |                |               |
| Aug   |                |               |
| Sep   |                |               |
| Oct   |                |               |
| Nov   |                |               |
| Dec   |                |               |
|       | 599            | 4:26          |