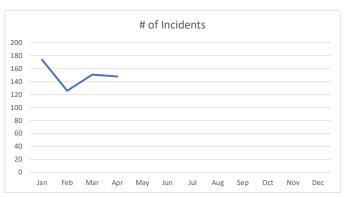

| Month | # of Incidents | Avg Resp Time |
|-------|----------------|---------------|
| Jan   | 174            | 4:19          |
| Feb   | 126            | 4:17          |
| Mar   | 151            | 4:38          |
| Apr   | 148            | 4:33          |
| May   |                |               |
| Jun   |                |               |
| Jul   |                |               |
| Aug   |                |               |
| Sep   |                |               |
| Oct   |                |               |
| Nov   |                |               |
| Dec   |                |               |
|       | 599            | 4:26          |