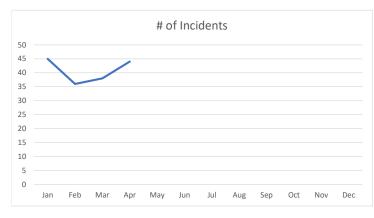

| Month | # of Incidents | Avg Resp Time |
|-------|----------------|---------------|
| Jan   | 45             | 2:58          |
| Feb   | 36             | 2:49          |
| Mar   | 38             | 3:41          |
| Apr   | 44             | 3:19          |
| May   |                |               |
| Jun   |                |               |
| Jul   |                |               |
| Aug   |                |               |
| Sep   |                |               |
| Oct   |                |               |
| Nov   |                |               |
| Dec   |                |               |
|       | 163            | 3:11          |
|       |                |               |