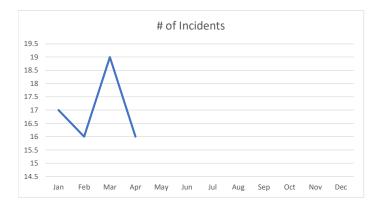

| Month | # of Incidents | Avg Resp Time |
|-------|----------------|---------------|
| Jan   | 45             | 2:58          |
| Feb   | 36             | 2:49          |
| Mar   | 38             | 3:41          |
| Apr   | 44             | 3:19          |
| May   |                |               |
| Jun   |                |               |
| Jul   |                |               |
| Aug   |                |               |
| Sep   |                |               |
| Oct   |                |               |
| Nov   |                |               |
| Dec   |                |               |
|       | 163            | 3:11          |
|       |                |               |