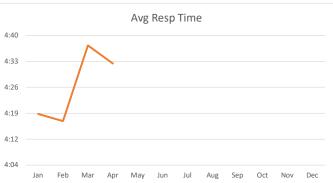

| Month | # of Incidents | Avg Resp Time |
|-------|----------------|---------------|
| Jan   | 174            | 4:19          |
| Feb   | 126            | 4:17          |
| Mar   | 151            | 4:38          |
| Apr   | 148            | 4:33          |
| May   |                |               |
| Jun   |                |               |
| Jul   |                |               |
| Aug   |                |               |
| Sep   |                |               |
| Oct   |                |               |
| Nov   |                |               |
| Dec   |                |               |
|       | 599            | 4:26          |