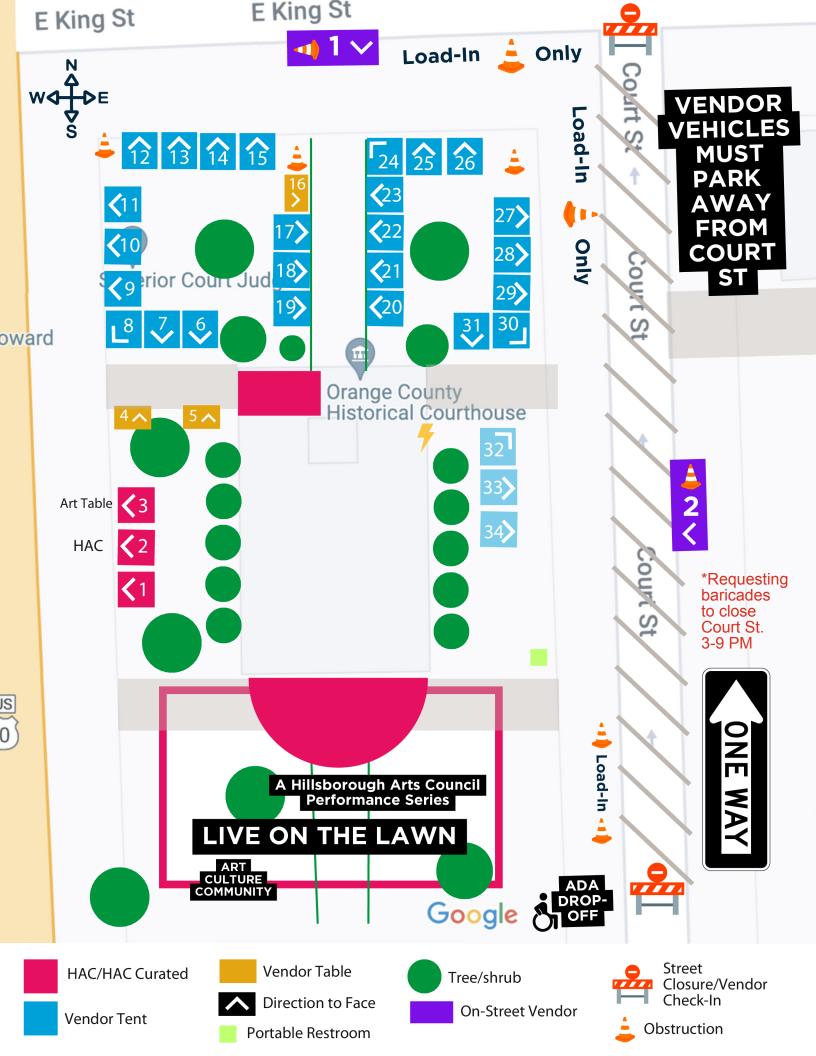

#### EVENT MAP AND LAYOUT REQUIREMENTS

With this application, you must attach a map of the area that the event is to take place and indicate the following:

- <u>Traffic flow</u> Include any streets requested to be closed or obstructed (law enforcement will determine locations of barriers and officers).
- Event route Clearly show route if the event includes an event such as a parade or greenway closure.
- <u>Parking areas</u> Note areas where event attendees will be directed that are adequate for the event attendance. The Eno River Parking Deck has 400 parking spaces.
- Pedestrian access and flow.
- Location of
  - Any concession stand, food truck(s), booth, or other temporary structures, tents, stages or facilities.
  - $\circ\quad$  Proposed fences, stands, platforms, benches, or bleachers.
  - $\circ \quad \text{Restroom and handwashing facilities.}$

**Note:** A street map and Gold Park map are available on the town's website. Google Maps is another resource and can be easily marked up. Contact staff if you need assistance with providing an event layout or route map.