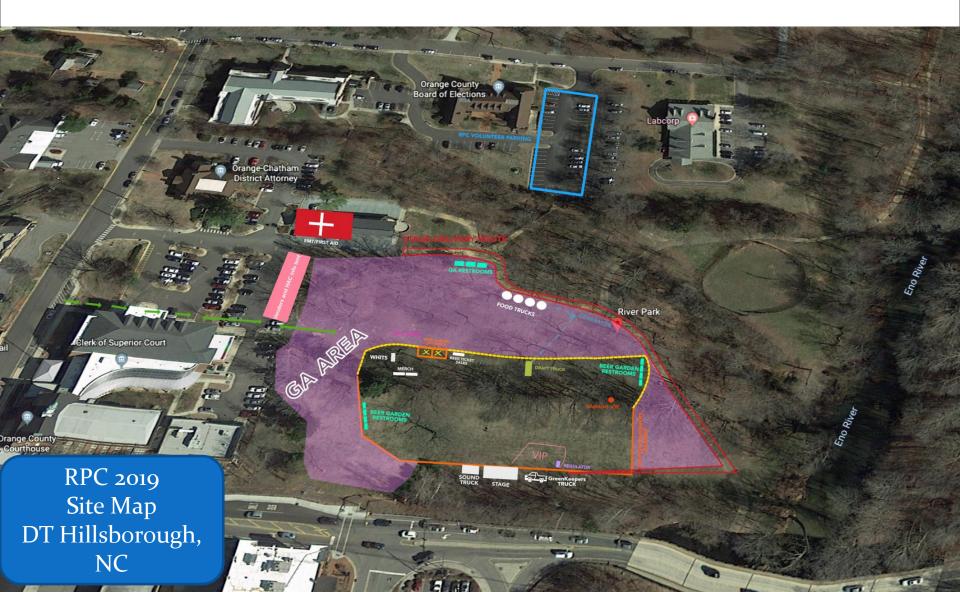

OC AMS (Visitors Center, Library, Old or New Courthouse):                                                                                                       |       |  |  |  |  |  |  |
| NCDOT (DOT Road Closures):                                                                                                                                      | _     |  |  |  |  |  |  |
| Hillsborough Finance (Food & Beverage Tax 1 Day):                                                                                                               |       |  |  |  |  |  |  |
| Hillsborough Public Information Office:                                                                                                                         |       |  |  |  |  |  |  |

# **River Park Concert 2019 Site MAP**



# **River Park Concert 2023 Site MAP**



- 1) Red Oak Draft Truck
- 2) Botanist & Barrel
- 3) Cup Sales/21 ID Check
- 4) Food Truck Rodeo
- 5) ART Walk
- 6) Whits Frozen Custard
- 7) First Aid Station
- 8) Hand Wash Stations

CTI /

- 9) Port a Johns -14 & HC - 2
- 10) Recycling/Trash
- 11) ICE station

# **River Park Concert Emergency Action PLAN**

**Egress Routes** 



|                                                                                                                                                                                                                                                                                                                                                                                                                  |