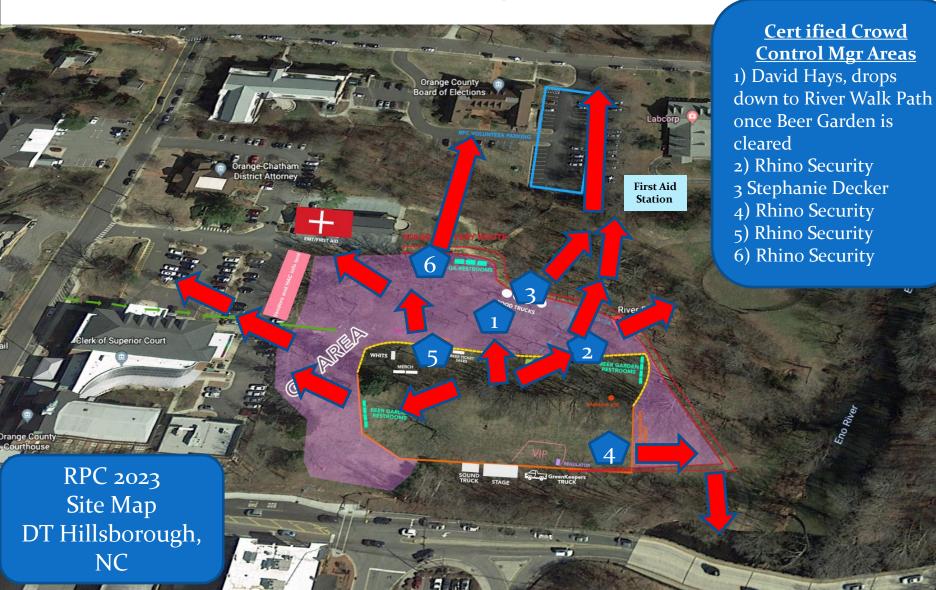

### EVENT MAP/LAYOUT REQUIREMENTS

With this application, you must attach a map of the area where the event is to take place and indicate the following:

- Traffic flow; including any streets requested to be closed or obstructed (locations of barriers and
  officers will be determined by Law Enforcement).
- If the event includes a parade, greenway closure, etc. then the route of the event should be clearly shown.
- Parking areas where event attendees will be directed that are adequate for event attendance. Please note: The Eno River deck has only 400 parking spaces.
- Pedestrian access and flow.
- The location of any concession stand, food truck(s), booth, or other temporary structures, tents, stages or facilities; and the location of proposed fences, stands, platforms, benches, or bleachers.
- The location of restroom and/or handwashing facilities.