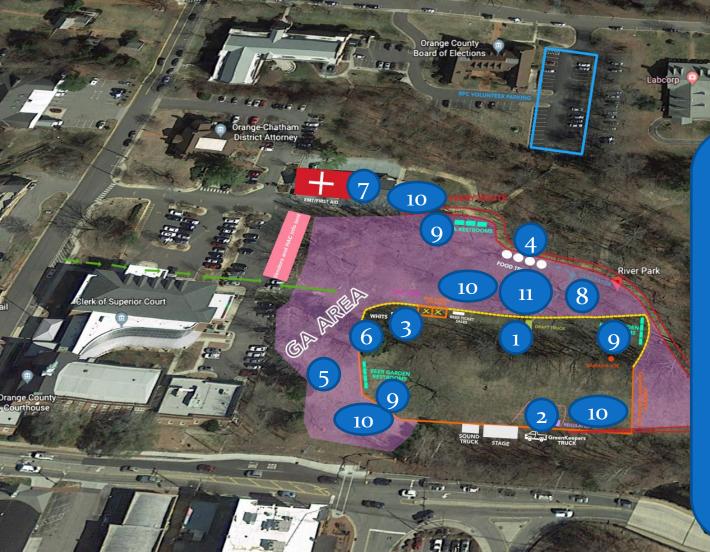

# **River Park Concert 2023 Site MAP**

- 1) Red Oak Draft Truck
- 2) Botanist & Barrel
- 3) Cup Sales/21 ID Check
- 4) Food Truck Rodeo
- 5) ART Walk
- 6) Whits Frozen Custard
- 7) First Aid Station
- 8) Hand Wash Stations

CTI /

- 9) Port a Johns -14 & HC - 2
- 10) Recycling/Trash
- 11) ICE station