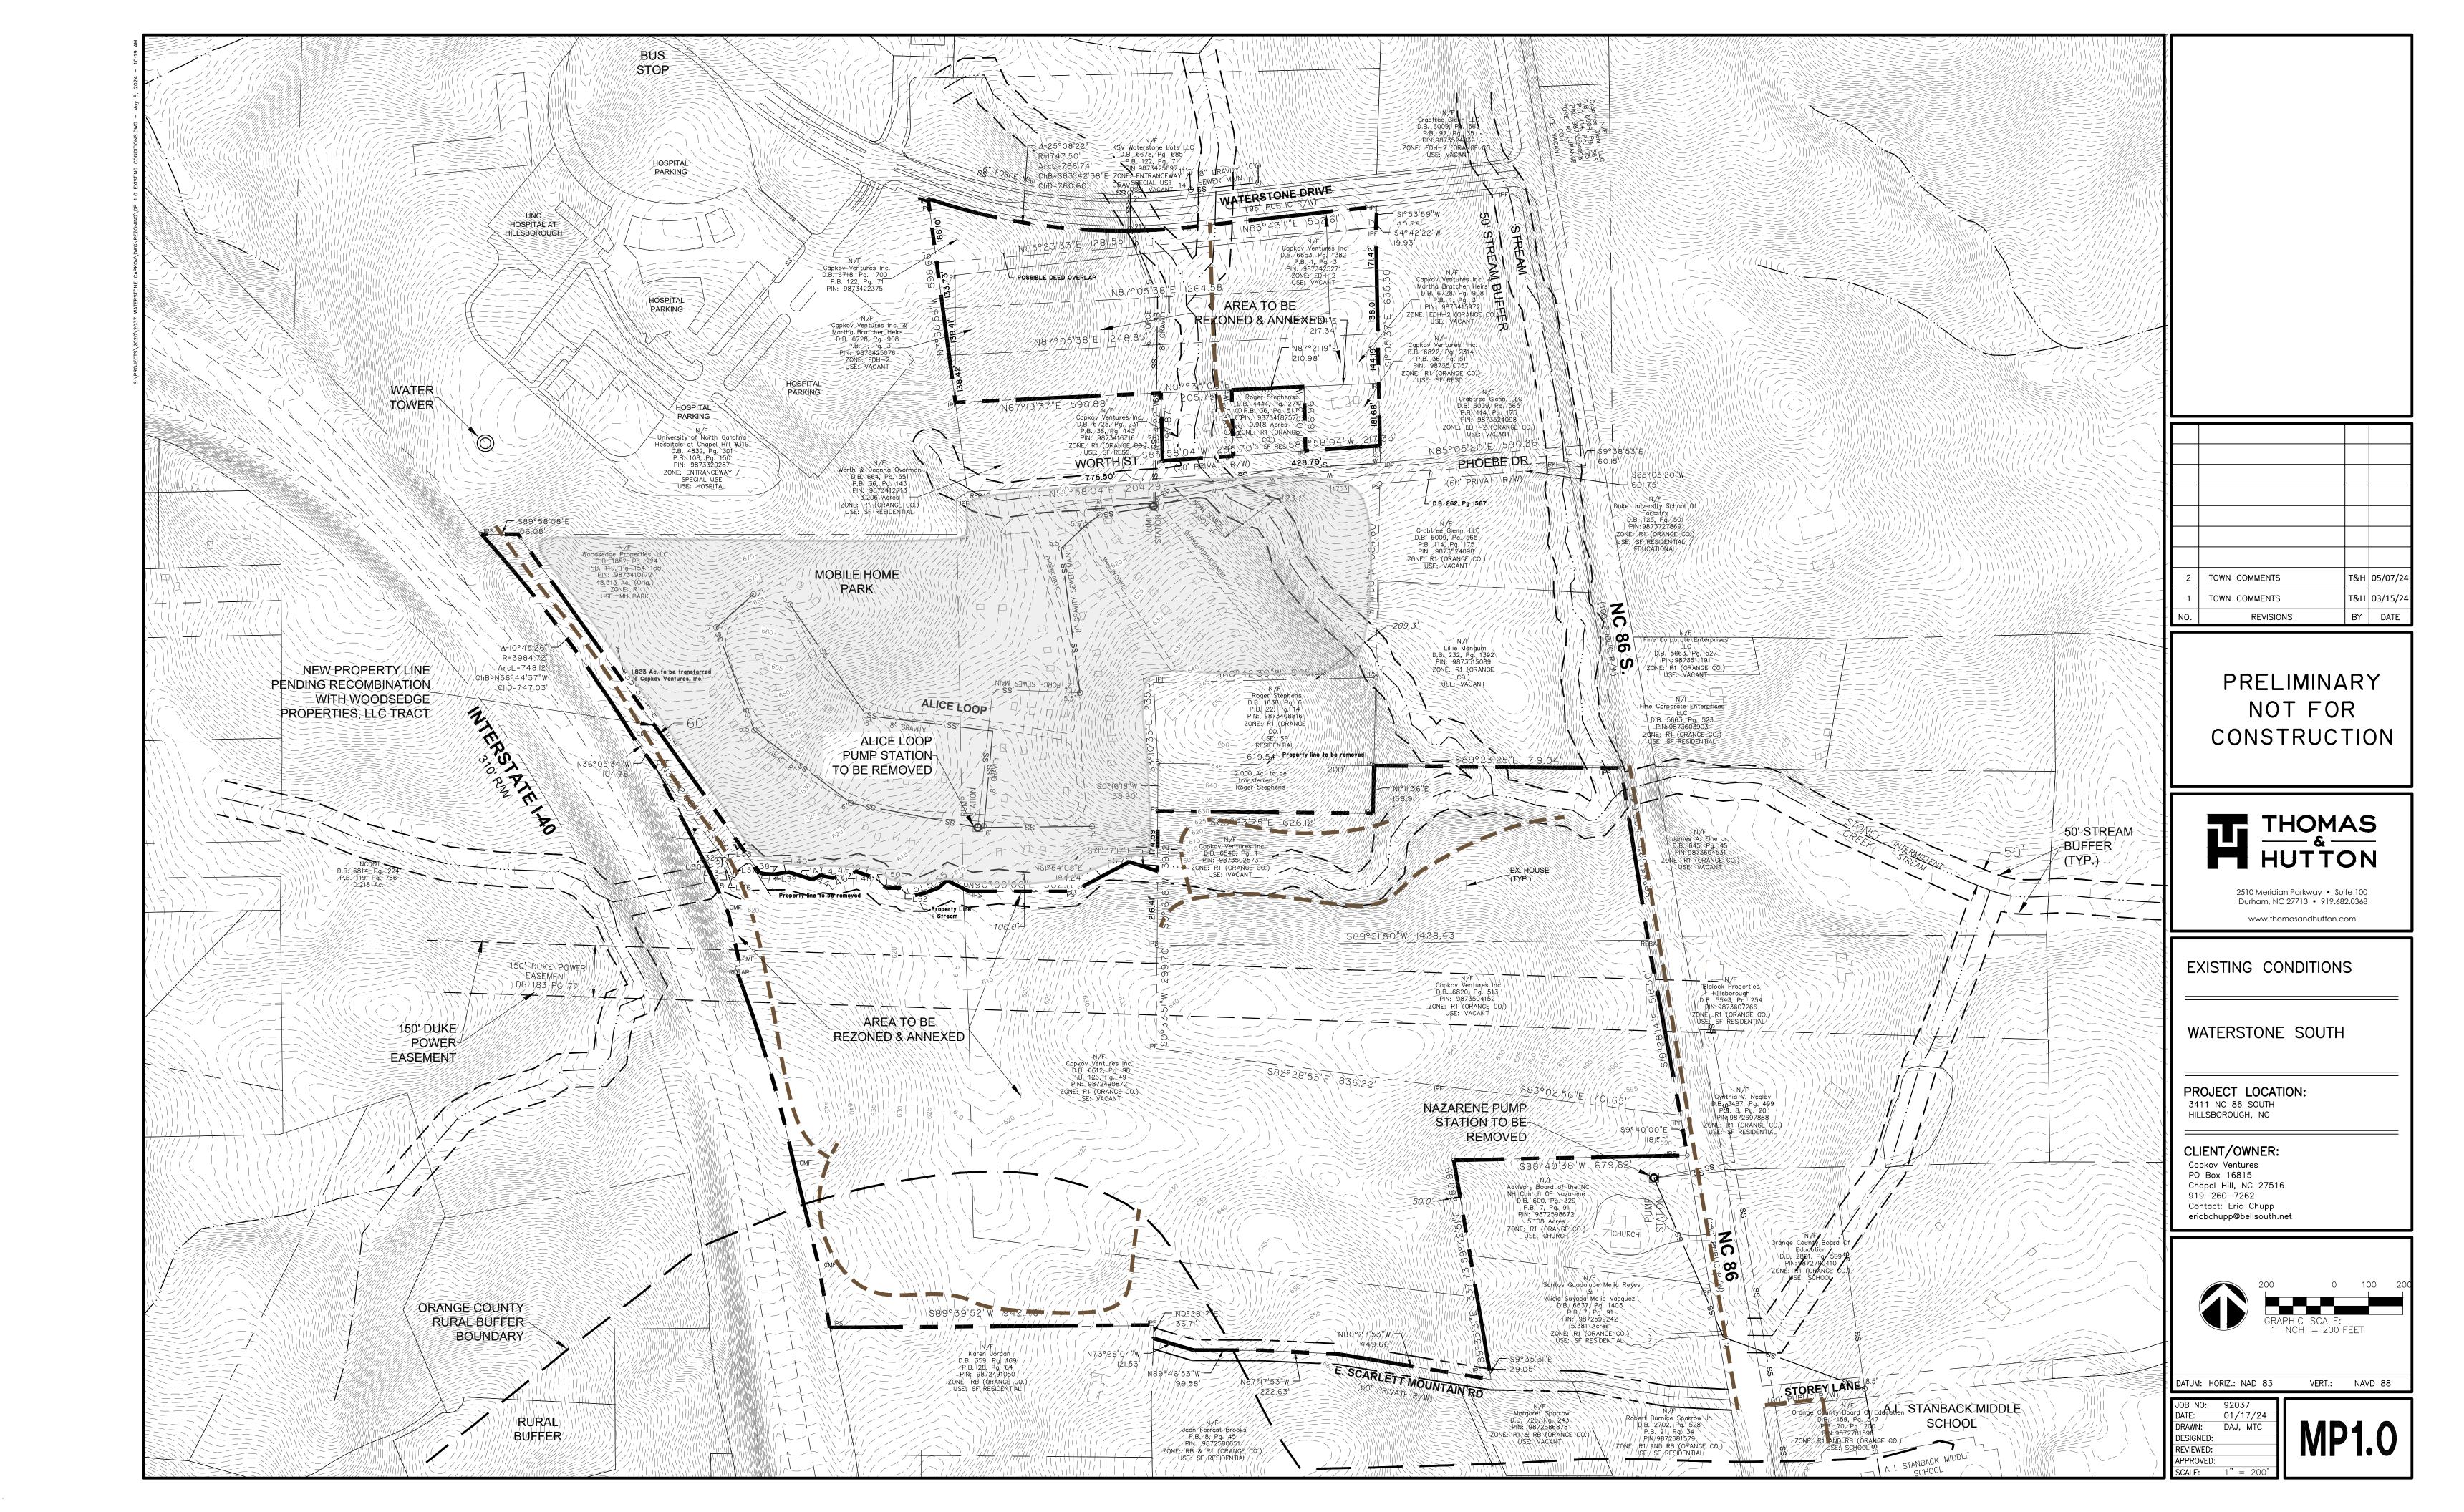

# MASTER DEVELOPMENT PLAN OF WATERSTONE SOUTH

3411 NC 86 SOUTH HILLSBOROUGH, NC

PIN: 9872490872, 9873504152, 9873502573, 9873510737, 9873416716, 9873415972, 9873425076, 9873425271, 9873422375

99.14 ACRES

APPROVAL STAMPS

2510 Meridian Parkway • Suite 100 Durham, NC 27713 p.919.682.0368 www.thomasandhutton.com

| TRACT 1                  |                                   | TRACT 6       |                                          |
|--------------------------|-----------------------------------|---------------|------------------------------------------|
| ADDRESS:                 | None Listed                       | ADDRESS:      | None Listed                              |
| OWNER(S):                | Capkov Ventures Inc.              | OWNER(S):     | Capkov Ventures Inc.                     |
| PIN:                     | 9872490872                        | PIN:          | 9873415972                               |
| SIZE (SF):               | 2,379,509                         | SIZE (SF):    | 174,806                                  |
| SIZE (AC):               | 54.626                            | SIZE (AC):    | 4.013                                    |
| DEED BK / PG:            | 6612 / 98                         | DEED BK / PG: | 6728 / 908                               |
| PLAT BK / PG:            | 126 / 49 & 119 / 154-155          | PLAT BK / PG: | 1/3                                      |
| EX. ZONING:              | R1 / Rural Buffer (Orange County) | EX. ZONING:   | EDH-2 (Orange County)                    |
| EXISTING USE:            | Vacant                            | EXISTING USE: | Vacant                                   |
| EXISTING OSE.            | vacant                            | EXISTING OSE. | vacant                                   |
| TRACT 2                  |                                   | TRACT 7       |                                          |
| ADDRESS:                 | None Listed                       | ADDRESS:      | None Listed                              |
| OWNER(S):                | Capkov Ventures Inc.              | OWNER(S):     | Capkov Ventures Inc.                     |
| PIN:                     | 9873504152                        | PIN:          | 9873425076                               |
| SIZE (SF):               | 596,641                           | SIZE (SF):    | 173,369                                  |
| SIZE (AC):               | 13.697                            | SIZE (AC):    | 3.98                                     |
| DEED BK / PG:            | 6820 / 513                        | DEED BK / PG: | 6728 / 908                               |
| PLAT BK / PG:            | 7 / 91                            | PLAT BK / PG: | 1/3                                      |
| EX. ZONING:              |                                   | EX. ZONING:   |                                          |
|                          | R1 (Orange County)                |               | EDH-2 (Orange County)                    |
| EXISTING USE:            | Vacant                            | EXISTING USE: | Vacant                                   |
| TRACT 3                  |                                   | TRACT 8       |                                          |
| ADDRESS:                 | 3411 NC 86 South                  | ADDRESS:      | None Listed                              |
| OWNER(S):                | Capkov Ventures Inc.              | OWNER(S):     | Capkov Ventures Inc.                     |
| PIN:                     | 9873502573                        | PIN:          | 9873425271                               |
| SIZE (SF):               | 627,656                           | SIZE (SF):    | 193,929                                  |
|                          |                                   |               |                                          |
| SIZE (AC):               | 14.409                            | SIZE (AC):    | 4.452                                    |
| DEED BK / PG:            | 6540 / 1                          | DEED BK / PG: | 6653 / 1382                              |
| PLAT BK / PG:            | 7 / 91                            | PLAT BK / PG: | 1/3                                      |
| EX. ZONING:              | R1 (Orange County)                | EX. ZONING:   | EDH-2 (Orange County)                    |
| EXISTING USE:            | SF Residential                    | EXISTING USE: | Vacant                                   |
| TRACT 4                  |                                   | TRACT 9       |                                          |
| ADDRESS:                 | 1622 Worth Street                 | ADDRESS:      | None Listed                              |
| OWNER(S):                | Capkov Ventures Inc.              | OWNER(S):     | Capkov Ventures Inc.                     |
| • •                      | ·                                 | • ,           | ·                                        |
| PIN:                     | 9873510737                        | PIN:          | 9873422375                               |
| SIZE (SF):               | 39,596                            | SIZE (SF):    | 92,957                                   |
| SIZE (AC):               | 0.909                             | SIZE (AC):    | 2.134                                    |
| DEED BK / PG:            | 6822 / 2314                       | DEED BK / PG: | 6718 / 1700                              |
| PLAT BK / PG:            | 36 / 51                           | PLAT BK / PG: | 122 / 71                                 |
| EX. ZONING:              | R1 (Orange County)                | EX. ZONING:   | Entranceway / Special Use (Hillsborough) |
| EXISTING USE:            | SF Residential                    | EXISTING USE: | Vacant                                   |
| TDACT 5                  |                                   |               |                                          |
| TRACT 5                  | 1606 Worth Straat                 |               |                                          |
| ADDRESS:                 | 1606 Worth Street                 |               |                                          |
| OWNER(S):                | Capkov Ventures Inc.              |               |                                          |
| PIN:                     | 9873416716                        |               |                                          |
| SIZE (SF):               | 40,075                            |               |                                          |
| SIZE (AC):               | 0.92                              |               |                                          |
| DEED BK / PG:            | 6728 / 231                        |               |                                          |
| PLAT BK / PG:            | 36 / 143                          |               |                                          |
| EX. ZONING:              | R1 (Orange County)                |               |                                          |
| EXISTING USE:            | SF Residential                    |               |                                          |
|                          |                                   |               |                                          |
| T. 1. 1.05               | - 4 240 520                       |               |                                          |
| Total SF =<br>Total AC = | = 4,318,538<br>= 99.14            |               |                                          |
| TOTAL -                  | - 99.14<br>(after land swap)      |               |                                          |
|                          | ταιτει ιαπα συναμή                |               |                                          |
|                          |                                   |               |                                          |