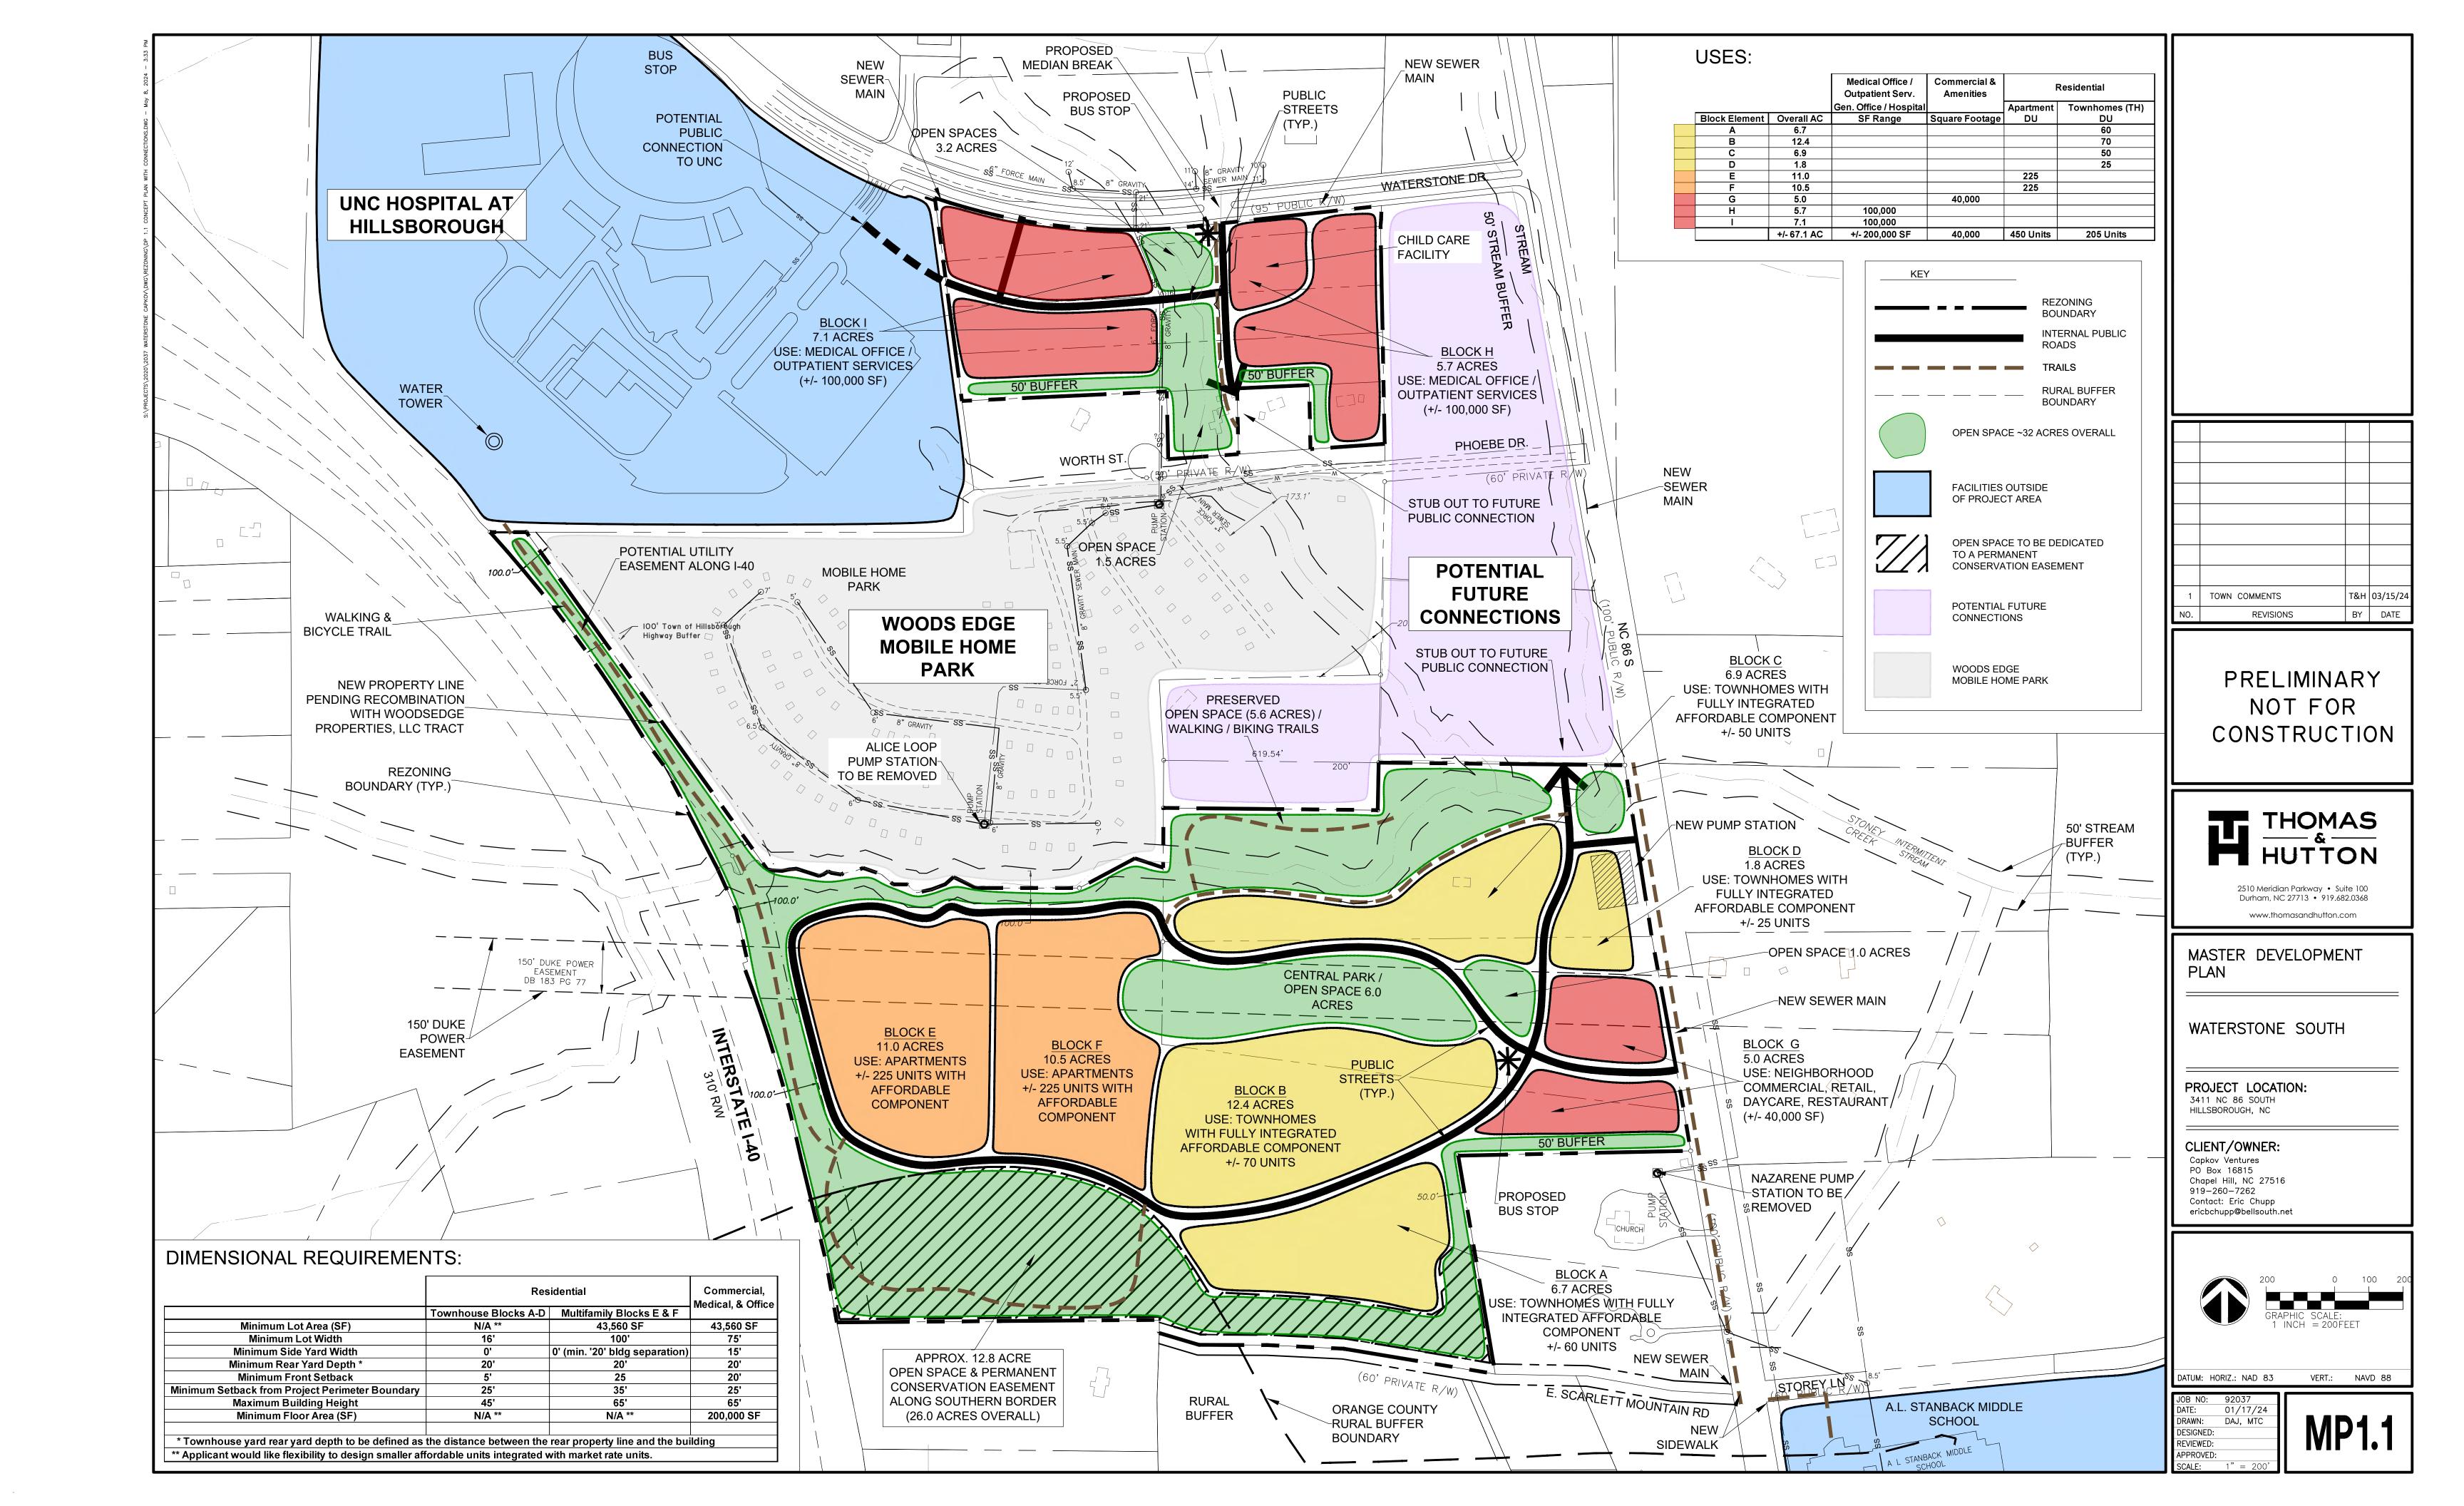

# MASTER DEVELOPMENT PLAN OF WATERSTONE SOUTH

3411 NC 86 SOUTH HILLSBOROUGH, NC

PIN: 9872490872, 9873504152, 9873502573, 9873510737, 9873416716, 9873415972, 9873425076, 9873425271, 9873422375

99.14 ACRES

# PREPARED FOR:

CAPKOV VENTURES

PO BOX 16815 CHAPEL HILL, NC 27516 919-260-7262 CONTACT: ERIC CHUPP ERICBCHUPP@BELLSOUTH.NET

J-92037

PREPARED BY:

| Sheet List Table |                         |  |  |  |
|------------------|-------------------------|--|--|--|
| Sheet Number     | Sheet Title             |  |  |  |
|                  | COVER SHEET             |  |  |  |
| MP0.1            | SITE DATA               |  |  |  |
| MP1.0            | EXISTING CONDITIONS     |  |  |  |
| MP1.1            | MASTER DEVELOPMENT PLAN |  |  |  |
| MP1.2            | PHASING PLAN            |  |  |  |
| MP 1.3           | UTILITY PLAN            |  |  |  |