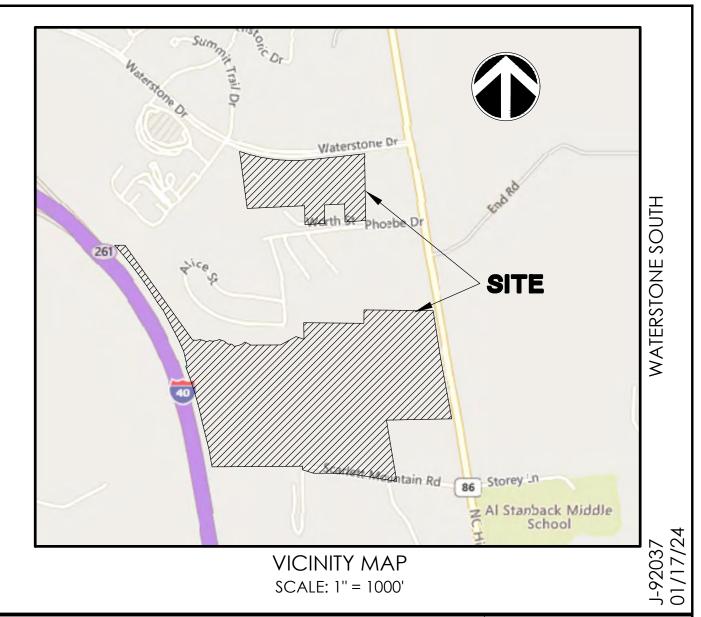

# MASTER DEVELOPMENT PLAN OF WATERSTONE SOUTH

3411 NC 86 SOUTH HILLSBOROUGH, NC

PIN: 9872490872, 9873504152, 9873502573, 9873510737, 9873416716, 9873415972, 9873425076, 9873425271, 9873422375

99.14 ACRES

SITE DATA

WATERSTONE SOUTH

PROJECT LOCATION:
3411 NC 86 SOUTH
HILLSBOROUGH, NC

CLIENT/OWNER:
Capkov Ventures
PO Box 16815
Chapel Hill, NC 27516
919-260-7262
Contact: Eric Chupp
ericbchupp@bellsouth.net

DATUM: HORIZ.: NAD 83 VERT.: NAVD 88