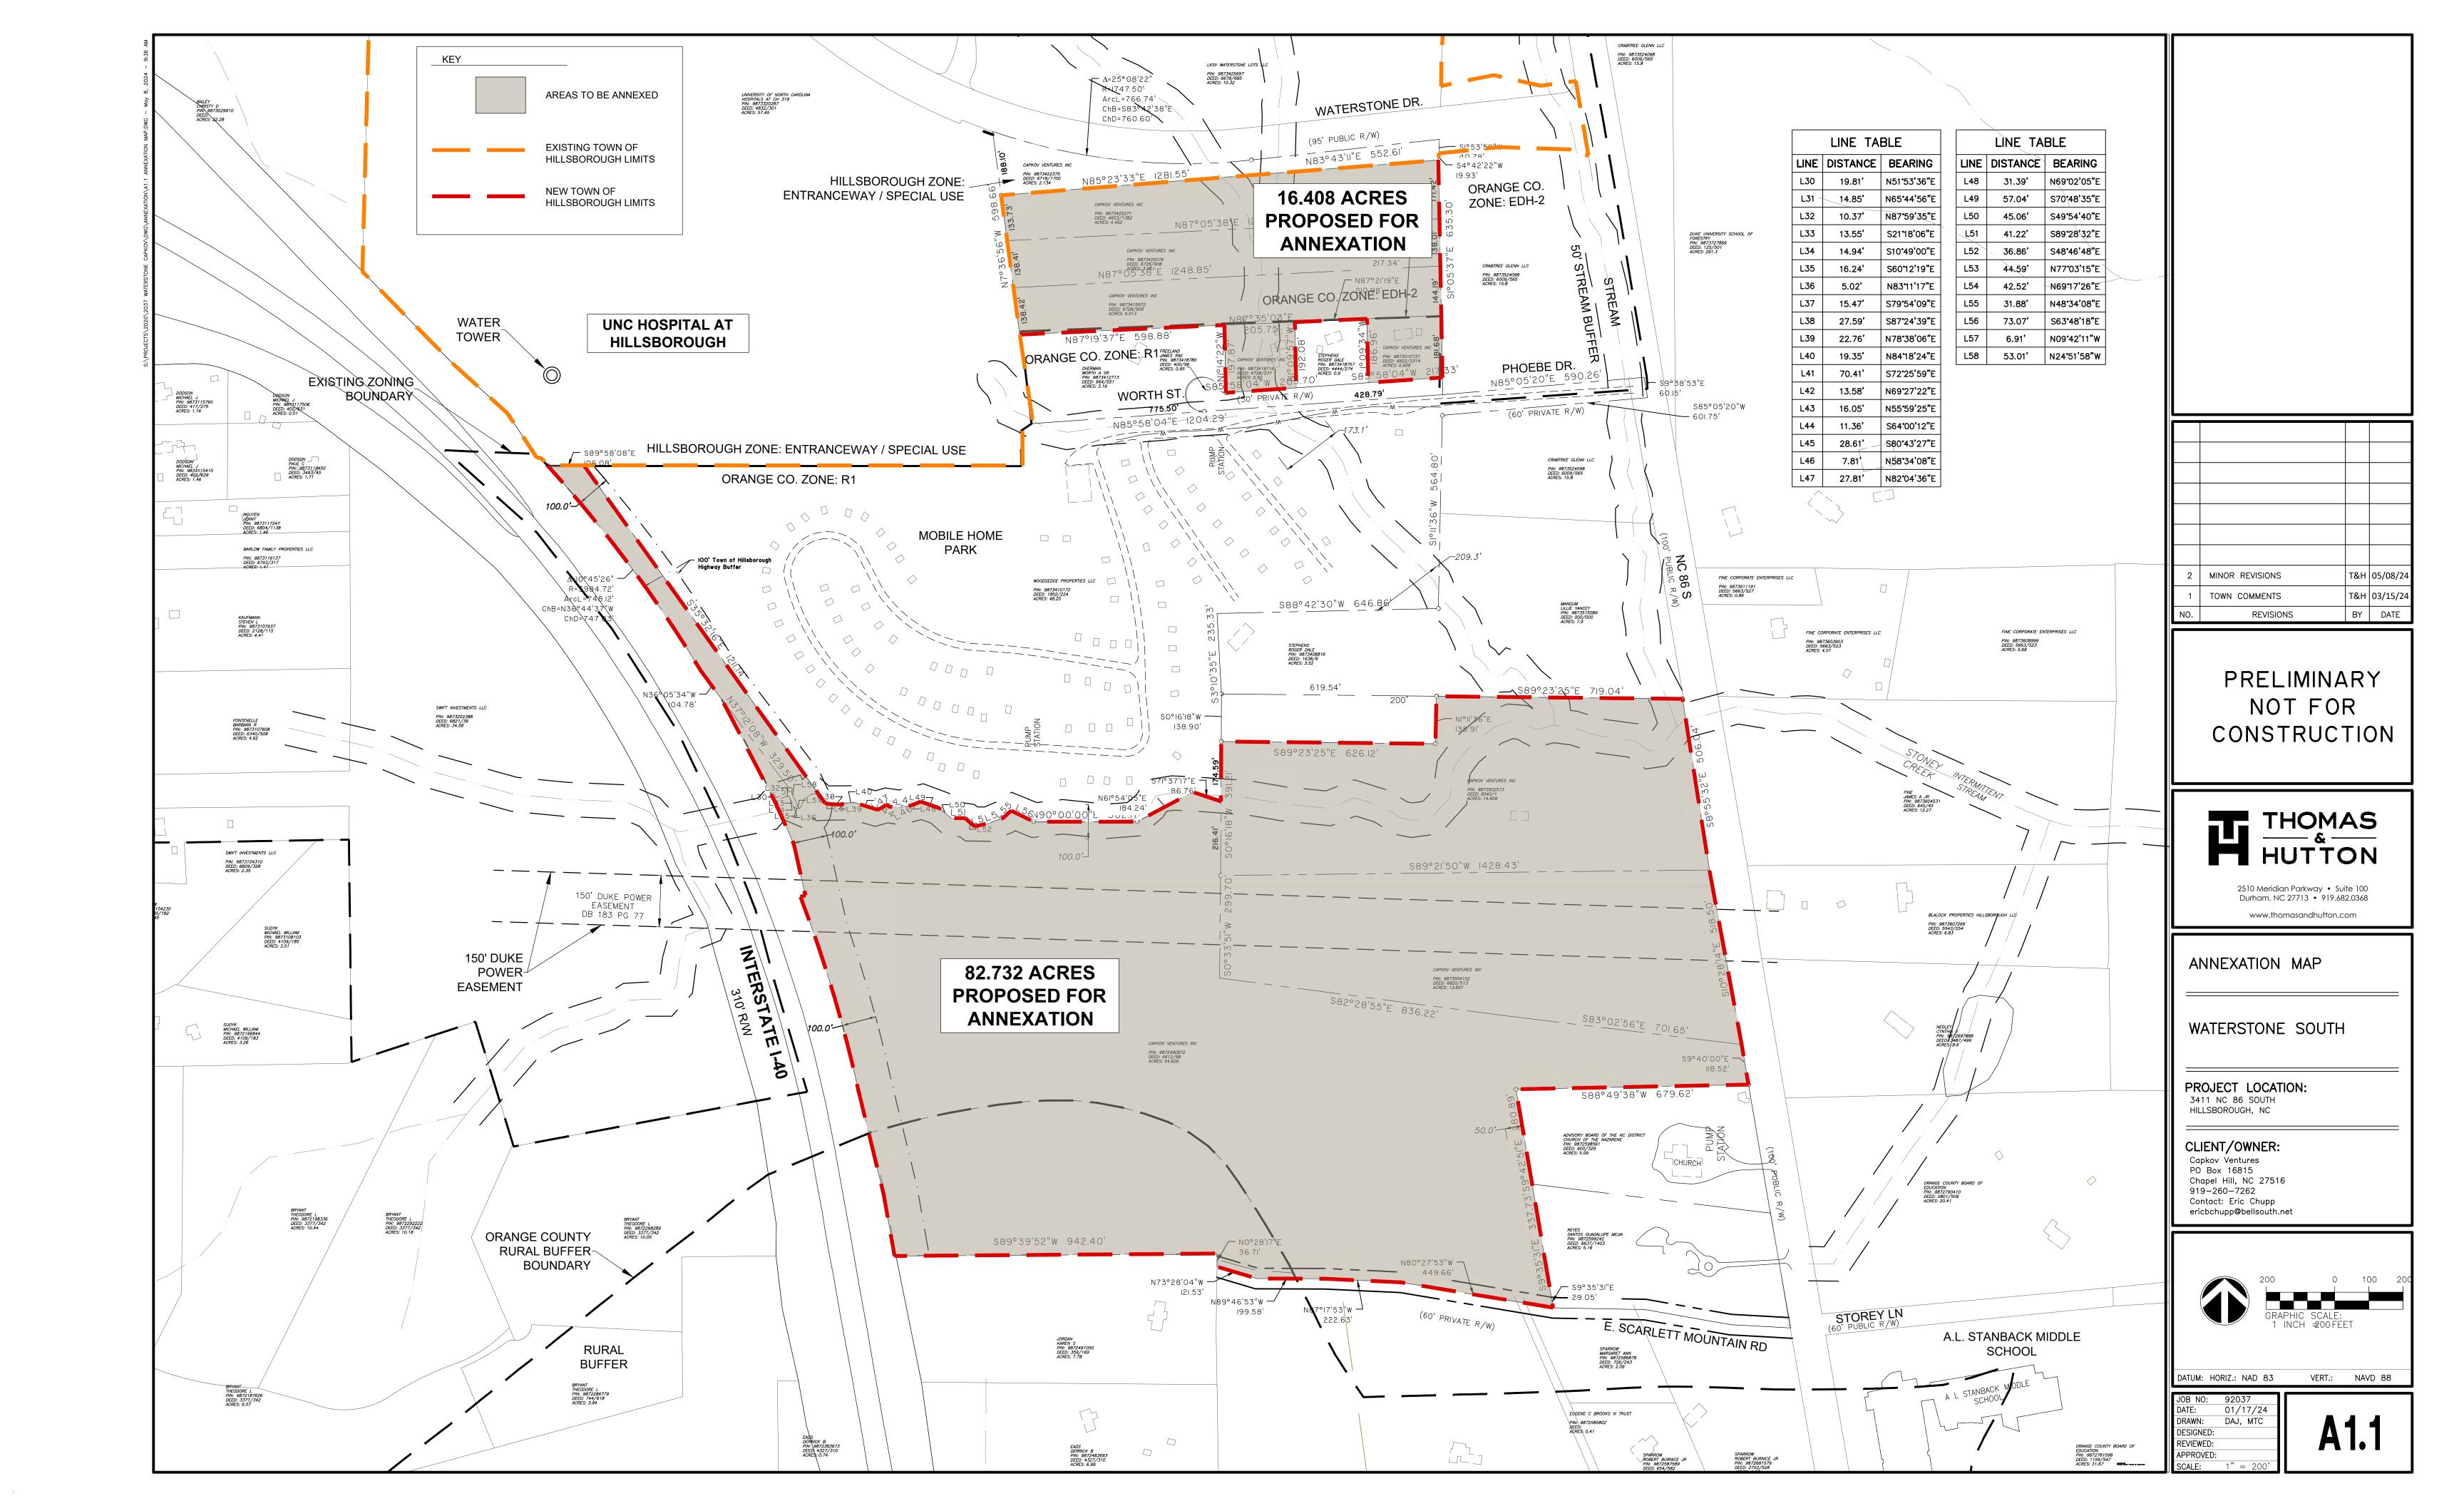

# MASTER DEVELOPMENT PLAN OF WATERSTONE SOUTH

3411 NC 86 SOUTH HILLSBOROUGH, NC

PIN: 9872490872, 9873504152, 9873502573, 9873510737, 9873416716, 9873415972, 9873425076, 9873425271, 9873422375

99.14 ACRES

APPROVAL STAMPS

2510 Meridian Parkway • Suite 100 Durham, NC 27713 p.919.682.0368 www.thomasandhutton.com

| TRACT 1                  |                                   | TRACT 6       |                                          |
|--------------------------|-----------------------------------|---------------|------------------------------------------|
| ADDRESS:                 | None Listed                       | ADDRESS:      | None Listed                              |
| OWNER(S):                | Capkov Ventures Inc.              | OWNER(S):     | Capkov Ventures Inc.                     |
| PIN:                     | 9872490872                        | PIN:          | 9873415972                               |
| SIZE (SF):               | 2,379,509                         | SIZE (SF):    | 174,806                                  |
| SIZE (AC):               | 54.626                            | SIZE (AC):    | 4.013                                    |
| DEED BK / PG:            | 6612 / 98                         | DEED BK / PG: | 6728 / 908                               |
| PLAT BK / PG:            | 126 / 49 & 119 / 154-155          | PLAT BK / PG: | 1/3                                      |
| EX. ZONING:              | R1 / Rural Buffer (Orange County) | EX. ZONING:   | EDH-2 (Orange County)                    |
| EXISTING USE:            | Vacant                            | EXISTING USE: | Vacant                                   |
| EXISTING OSE.            | vacant                            | EXISTING OSE. | vacant                                   |
| TRACT 2                  |                                   | TRACT 7       |                                          |
| ADDRESS:                 | None Listed                       | ADDRESS:      | None Listed                              |
| OWNER(S):                | Capkov Ventures Inc.              | OWNER(S):     | Capkov Ventures Inc.                     |
| PIN:                     | 9873504152                        | PIN:          | 9873425076                               |
| SIZE (SF):               | 596,641                           | SIZE (SF):    | 173,369                                  |
| SIZE (AC):               | 13.697                            | SIZE (AC):    | 3.98                                     |
| DEED BK / PG:            | 6820 / 513                        | DEED BK / PG: | 6728 / 908                               |
| PLAT BK / PG:            | 7 / 91                            | PLAT BK / PG: | 1/3                                      |
| EX. ZONING:              |                                   | EX. ZONING:   |                                          |
|                          | R1 (Orange County)                |               | EDH-2 (Orange County)                    |
| EXISTING USE:            | Vacant                            | EXISTING USE: | Vacant                                   |
| TRACT 3                  |                                   | TRACT 8       |                                          |
| ADDRESS:                 | 3411 NC 86 South                  | ADDRESS:      | None Listed                              |
| OWNER(S):                | Capkov Ventures Inc.              | OWNER(S):     | Capkov Ventures Inc.                     |
| PIN:                     | 9873502573                        | PIN:          | 9873425271                               |
| SIZE (SF):               | 627,656                           | SIZE (SF):    | 193,929                                  |
|                          |                                   |               |                                          |
| SIZE (AC):               | 14.409                            | SIZE (AC):    | 4.452                                    |
| DEED BK / PG:            | 6540 / 1                          | DEED BK / PG: | 6653 / 1382                              |
| PLAT BK / PG:            | 7 / 91                            | PLAT BK / PG: | 1/3                                      |
| EX. ZONING:              | R1 (Orange County)                | EX. ZONING:   | EDH-2 (Orange County)                    |
| EXISTING USE:            | SF Residential                    | EXISTING USE: | Vacant                                   |
| TRACT 4                  |                                   | TRACT 9       |                                          |
| ADDRESS:                 | 1622 Worth Street                 | ADDRESS:      | None Listed                              |
| OWNER(S):                | Capkov Ventures Inc.              | OWNER(S):     | Capkov Ventures Inc.                     |
| • •                      | ·                                 | • ,           | ·                                        |
| PIN:                     | 9873510737                        | PIN:          | 9873422375                               |
| SIZE (SF):               | 39,596                            | SIZE (SF):    | 92,957                                   |
| SIZE (AC):               | 0.909                             | SIZE (AC):    | 2.134                                    |
| DEED BK / PG:            | 6822 / 2314                       | DEED BK / PG: | 6718 / 1700                              |
| PLAT BK / PG:            | 36 / 51                           | PLAT BK / PG: | 122 / 71                                 |
| EX. ZONING:              | R1 (Orange County)                | EX. ZONING:   | Entranceway / Special Use (Hillsborough) |
| EXISTING USE:            | SF Residential                    | EXISTING USE: | Vacant                                   |
| TDACT 5                  |                                   |               |                                          |
| TRACT 5                  | 1606 Worth Straat                 |               |                                          |
| ADDRESS:                 | 1606 Worth Street                 |               |                                          |
| OWNER(S):                | Capkov Ventures Inc.              |               |                                          |
| PIN:                     | 9873416716                        |               |                                          |
| SIZE (SF):               | 40,075                            |               |                                          |
| SIZE (AC):               | 0.92                              |               |                                          |
| DEED BK / PG:            | 6728 / 231                        |               |                                          |
| PLAT BK / PG:            | 36 / 143                          |               |                                          |
| EX. ZONING:              | R1 (Orange County)                |               |                                          |
| EXISTING USE:            | SF Residential                    |               |                                          |
|                          |                                   |               |                                          |
| T. 1. 1.05               | - 4 240 520                       |               |                                          |
| Total SF =<br>Total AC = | = 4,318,538<br>= 99.14            |               |                                          |
| TOTAL -                  | - 99.14<br>(after land swap)      |               |                                          |
|                          | ταιτει ιαπα συναμή                |               |                                          |
|                          |                                   |               |                                          |