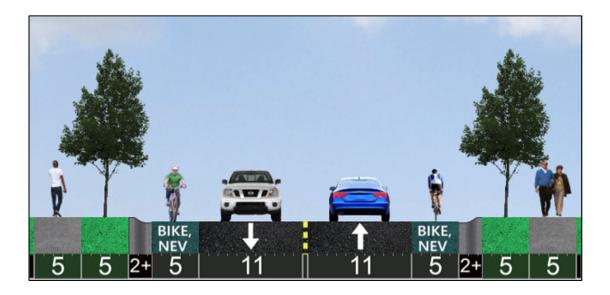

#### Commercial/Industrial Collector Street 58' ROW without Parking

This is a commercial/industrial collector street with 12' of on-street parking removed (6' from either side). All other design elements remain the same, including curb and gutter. The right-of-way is reduced by 12' (the amount of parking removed).

| Right-of-way:             | 58′                            |
|---------------------------|--------------------------------|
| Sidewalk:                 | 5′                             |
| Planting Strip:           | 5′                             |
| Travel Lane:              | 11'                            |
| <b>On-street Parking:</b> | None (curb and gutter remains) |