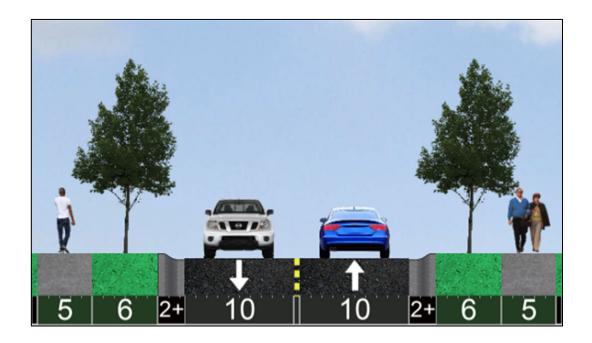

### Commercial/Industrial Local Street 48' ROW without Parking

This is a commercial/industrial local street with 12' of on-street parking removed (6' from either side). All other design elements remain the same, including curb and gutter. The right-of-way is reduced by 12' (the amount of parking removed).

| Right-of-way:             | 48'                            |
|---------------------------|--------------------------------|
| Sidewalk:                 | 5′                             |
| Planting Strip:           | 6'                             |
| Travel Lane:              | 10'                            |
| <b>On-street Parking:</b> | None (curb and gutter remains) |