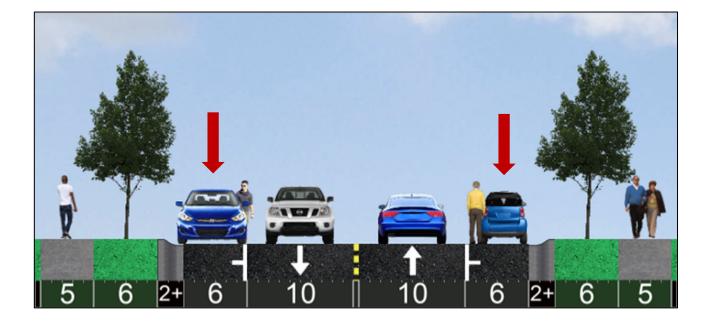

### Commercial/Industrial Local Street 60' ROW with Parking

This is a rendering of a commercial/industrial local street as shown in the town's street manual. The red arrows denote on-street parking.

| Right-of-Way:             | 60'                                     |
|---------------------------|-----------------------------------------|
| Sidewalk:                 | 5'                                      |
| Planting Strip:           | 6'                                      |
| Travel Lane:              | 10'                                     |
| <b>On-street Parking:</b> | 8' (6' of asphalt and 2' curb & gutter) |