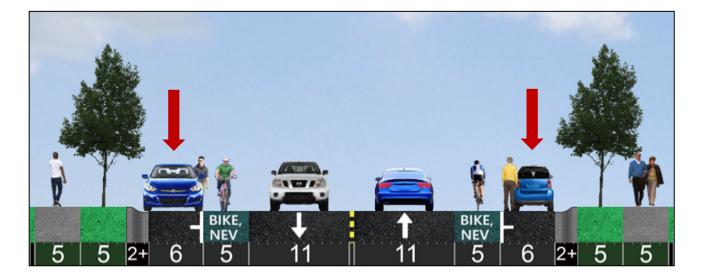

### Commercial/Industrial Collector Street 70' ROW with Parking

This is a rendering of a standard commercial/industrial collector street as shown in the town's street manual. The red arrows denote on-street parking.

| Right-of-Way:             | 70'                                     |
|---------------------------|-----------------------------------------|
| Sidewalk:                 | 5′                                      |
| Planting Strip:           | 5′                                      |
| Travel Lane:              | 11'                                     |
| <b>On-street Parking:</b> | 8' (6' of asphalt and 2' curb & gutter) |