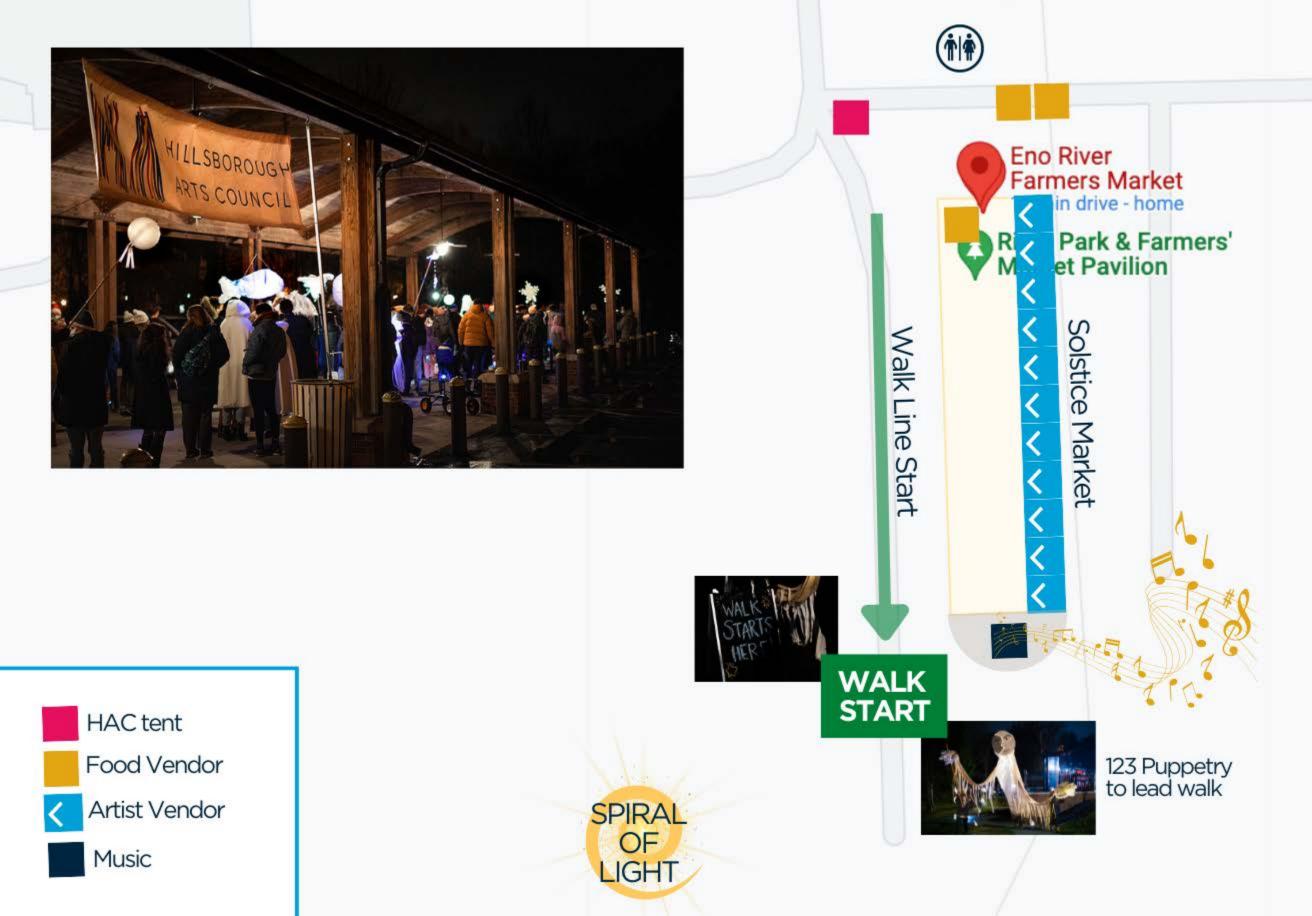

Attendees craft lanterns and join to walk River Walk together on the darkest night of the year. Featuring Solstice Market, with artist vendors, food/beverage, and live music at the Farmers Market Pavilion both before and after the walk.

## EVENT MAP/LAYOUT REQUIREMENTS

# With this application, you must attach a map of the area where the event is to take place and indicate the following:

- Traffic flow; including any streets requested to be closed or obstructed (locations of barriers and officers will be determined by Law Enforcement).
- If the event includes a parade, greenway closure, etc. then the route of the event should be clearly shown.
- Parking areas where event attendees will be directed that are adequate for event attendance. Please note: The Eno River deck has only 400 parking spaces.
- Pedestrian access and flow.
- The location of any concession stand, food truck(s), booth, or other temporary structures, tents, stages or facilities; and the location of proposed fences, stands, platforms, benches, or bleachers.
- The location of restroom and/or handwashing facilities.

A street map and a map of Gold Park are available on the Town's website. Google Maps is also an excellent resource and can be easily marked up. Contact Staff if you need assistance with providing an event layout or route map.