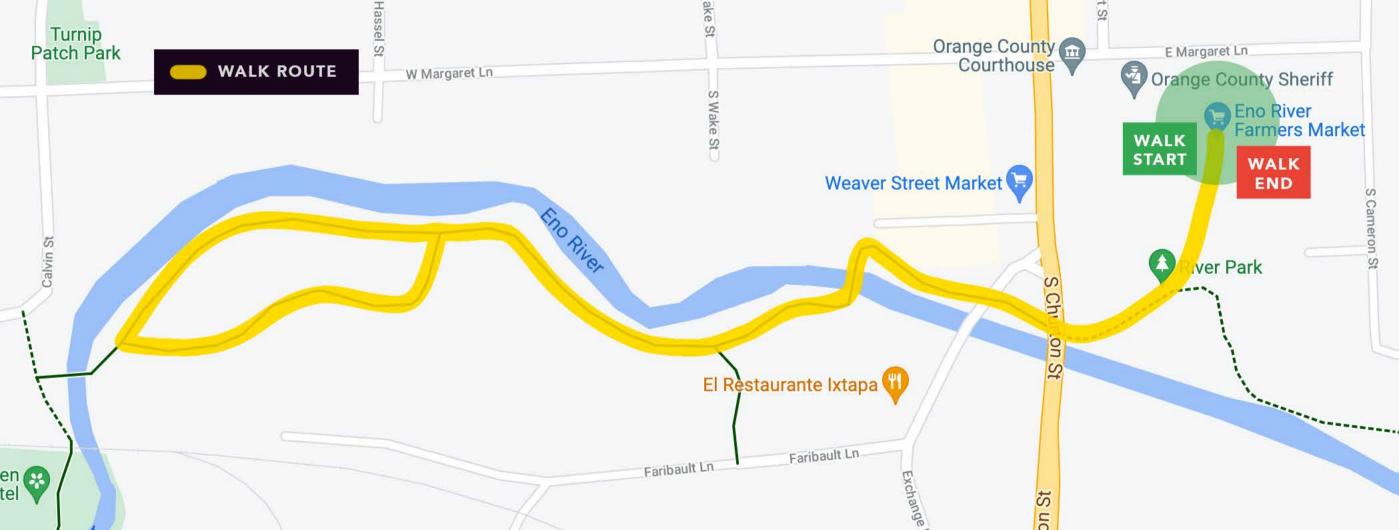

Attendees craft lanterns and join to walk River Walk together on the darkest night of the year. Featuring Solstice Market, with artist vendors, food/beverage, and live music at the Farmers Market Pavilion both before and after the walk.

## EVENT MAP/LAYOUT REQUIREMENTS

# With this application, you must attach a map of the area where the event is to take place and indicate the following:

- Traffic flow; including any streets requested to be closed or obstructed (locations of barriers and officers will be determined by Law Enforcement).
- If the event includes a parade, greenway closure, etc. then the route of the event should be clearly shown.
- Parking areas where event attendees will be directed that are adequate for event attendance. Please note: The Eno River deck has only 400 parking spaces.
- Pedestrian access and flow.
- The location of any concession stand, food truck(s), booth, or other temporary structures, tents, stages or facilities; and the location of proposed fences, stands, platforms, benches, or bleachers.
- The location of restroom and/or handwashing facilities.

A street map and a map of Gold Park are available on the Town's website. Google Maps is also an excellent resource and can be easily marked up. Contact Staff if you need assistance with providing an event layout or route map.