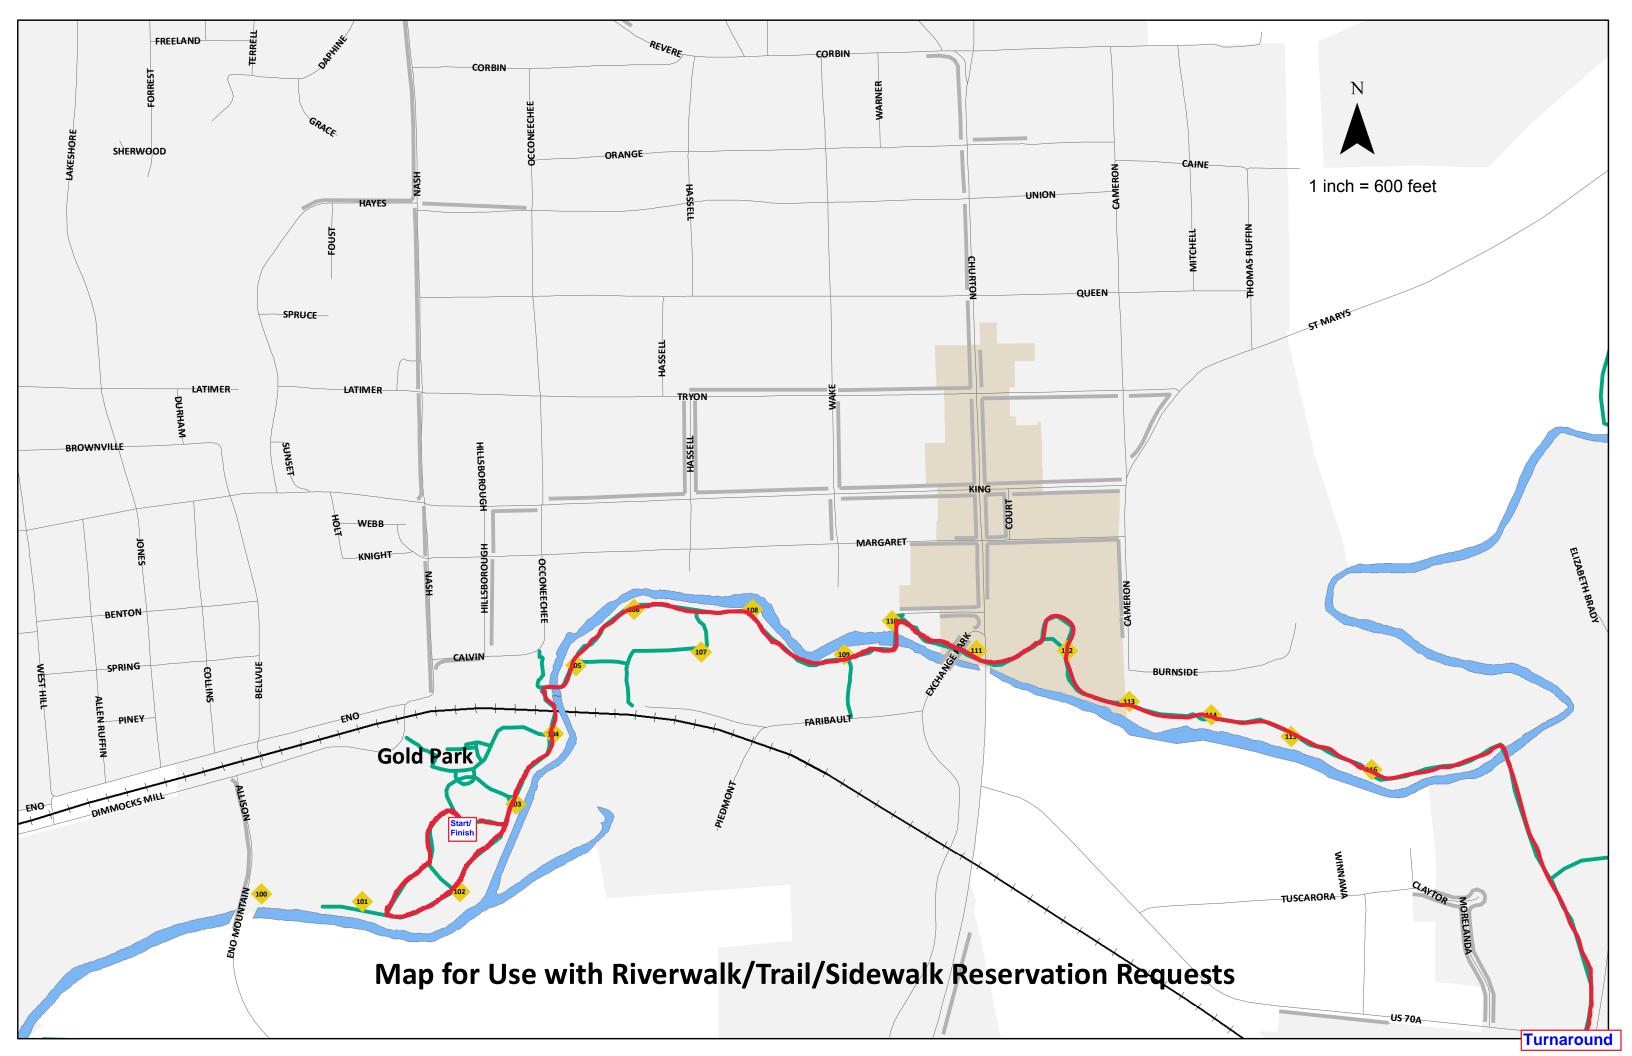

### **EVENT MAP/LAYOUT REQUIREMENTS**

With this application, you must attach a map of the area where the event is to take place and indicate the following:

- Traffic flow; including any streets requested to be closed or obstructed (locations of barriers and officers will be determined by Law Enforcement).
- If the event includes a parade, greenway closure, etc. then the route of the event should be clearly shown.
- Parking areas where event attendees will be directed that are adequate for event attendance.
   Please note: The Eno River deck has only 400 parking spaces.
- Pedestrian access and flow.
- The location of any concession stand, food truck(s), booth, or other temporary structures, tents, stages or facilities; and the location of proposed fences, stands, platforms, benches, or bleachers.
- The location of restroom and/or handwashing facilities.

A street map and a map of Gold Park are available on the Town's website. Google Maps is also an excellent resource and can be easily marked up. Contact Staff if you need assistance with providing an event layout or route map.