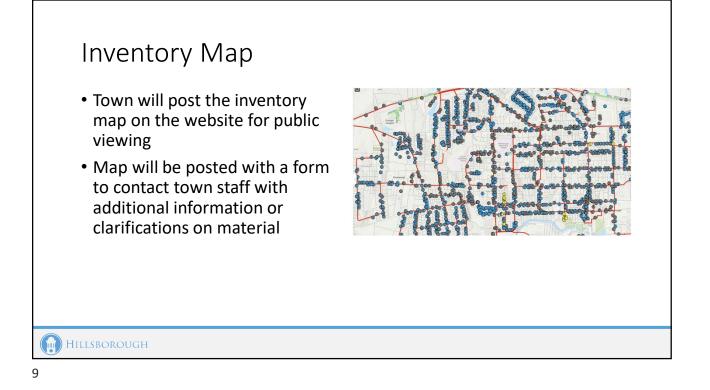

## Lead and Copper Rule Revisions

September 23, 2024



1



- Environmental Protection Agency adopted new, more stringent requirements in 2021
- New rule requires community water systems to inventory their water services and report any lead pipe
- Inventory must be provided to the state by Oct. 16, 2024.

















## Compliance – Future Steps

- Lead sampling of daycares, childcare centers, known lead services (if any found) will begin in January 2025
- A contract for additional field verification of services is recommended to reduce the number of notifications in 2025
- N.C. Department of Environmental Quality allows statistical methods and predictive modeling using field verifications to reduce unknowns

| Number of Unknown Service Lines Remaining | Number of Service Lines Requiring Physical<br>Verification |
|-------------------------------------------|------------------------------------------------------------|
| Fewer than 1,500                          | 20% of Unknown Service lines                               |
| 1,500                                     | 306