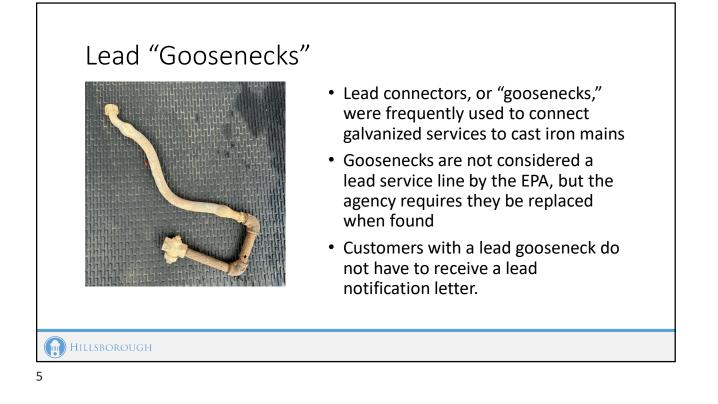

## Lead and Copper Rule Revisions

September 23, 2024



1



- Environmental Protection Agency adopted new, more stringent requirements in 2021
- New rule requires community water systems to inventory their water services and report any lead pipe
- Inventory must be provided to the state by Oct. 16, 2024.

















## Compliance – Future Steps

- Lead sampling of daycares, childcare centers, known lead services (if any found) will begin in January 2025
- A contract for additional field verification of services is recommended to reduce the number of notifications in 2025
- N.C. Department of Environmental Quality allows statistical methods and predictive modeling using field verifications to reduce unknowns

| Number of Unknown Service Lines Remaining | Number of Service Lines Requiring Physical<br>Verification |
|-------------------------------------------|------------------------------------------------------------|
| Fewer than 1,500                          | 20% of Unknown Service lines                               |
| 1,500                                     | 306