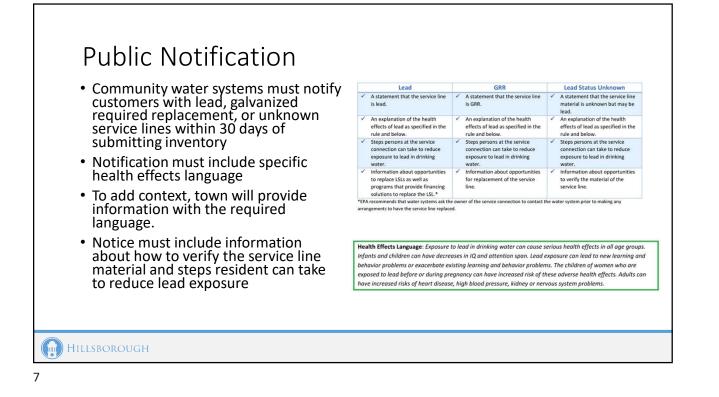

## Lead and Copper Rule Revisions

September 23, 2024



1



- Environmental Protection Agency adopted new, more stringent requirements in 2021
- New rule requires community water systems to inventory their water services and report any lead pipe
- Inventory must be provided to the state by Oct. 16, 2024.

















## Compliance – Future Steps

- Lead sampling of daycares, childcare centers, known lead services (if any found) will begin in January 2025
- A contract for additional field verification of services is recommended to reduce the number of notifications in 2025
- N.C. Department of Environmental Quality allows statistical methods and predictive modeling using field verifications to reduce unknowns

| Number of Unknown Service Lines Remaining | Number of Service Lines Requiring Physical<br>Verification |
|-------------------------------------------|------------------------------------------------------------|
| Fewer than 1,500                          | 20% of Unknown Service lines                               |
| 1,500                                     | 306