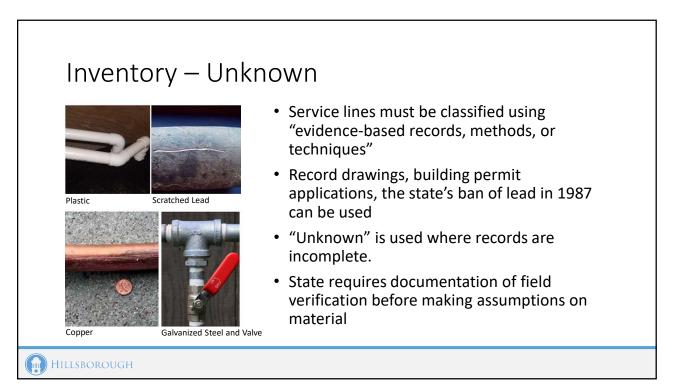

## Compliance – Future Steps

- Lead sampling of daycares, childcare centers, known lead services (if any found) will begin in January 2025
- A contract for additional field verification of services is recommended to reduce the number of notifications in 2025
- N.C. Department of Environmental Quality allows statistical methods and predictive modeling using field verifications to reduce unknowns