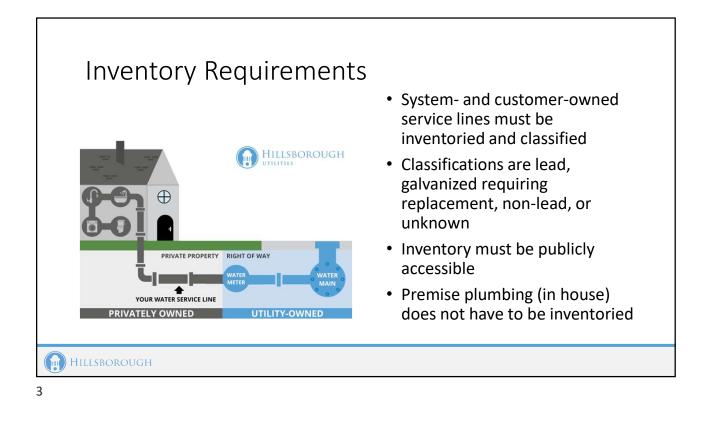

## Lead and Copper Rule Revisions

September 23, 2024

1

- Environmental Protection Agency adopted new, more stringent requirements in 2021
- New rule requires community water systems to inventory their water services and report any lead pipe
- Inventory must be provided to the state by Oct. 16, 2024.