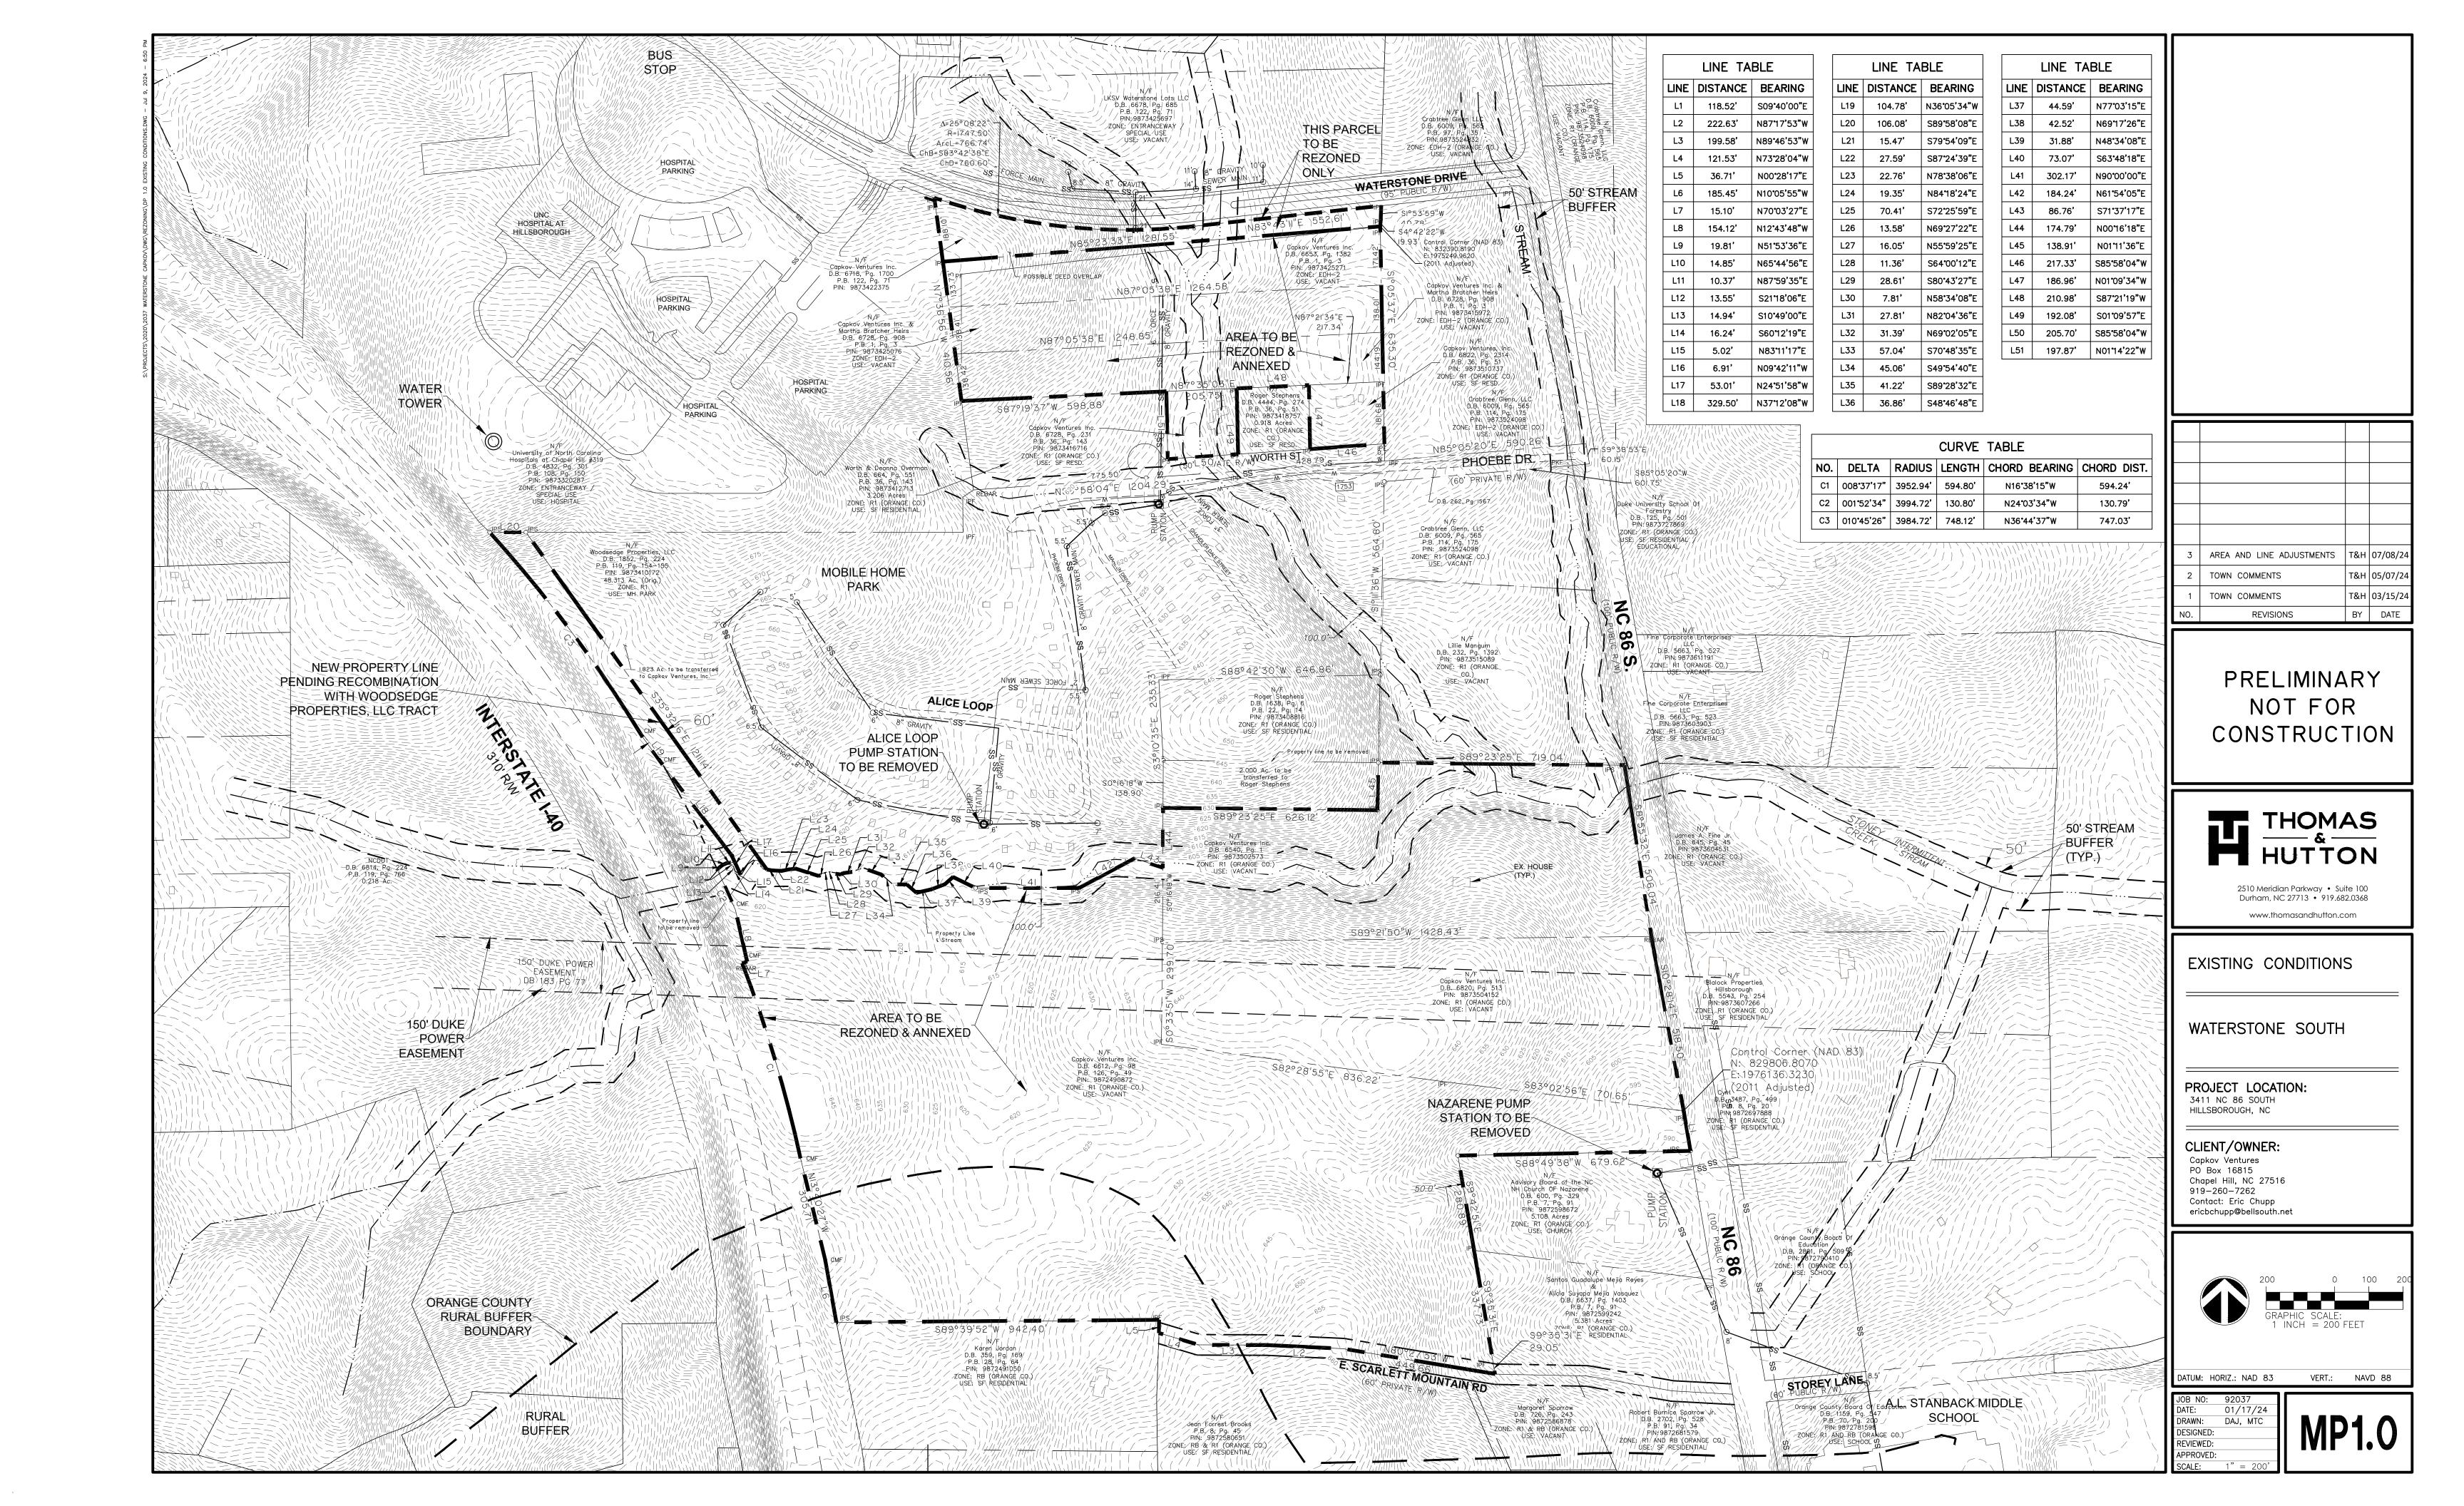

APPROVAL STAMPS

2510 Meridian Parkway • Suite 100 Durham, NC 27713 p.919.682.0368 www.thomasandhutton.com

| SITE DATA      | A                                 |                  |                                          |
|----------------|-----------------------------------|------------------|------------------------------------------|
|                |                                   |                  |                                          |
| TRACT 1        |                                   | TRACT 6          |                                          |
| ADDRESS:       | None Listed                       | ADDRESS:         | None Listed                              |
| OWNER(S):      | Capkov Ventures Inc.              | OWNER(S):        | Capkov Ventures Inc.                     |
| PIN:           | 9872490872                        | PIN:             | 9873415972                               |
| SIZE (SF):     | 2,300,099                         | SIZE (SF):       | 174,806                                  |
| SIZE (AC):     | 52.803                            | SIZE (AC):       | 4.013                                    |
| DEED BK / PG:  | 6612 / 98                         | DEED BK / PG:    | 6728 / 908                               |
| PLAT BK / PG:  | 126 / 49 & 119 / 154-155          | PLAT BK / PG:    | 1/3                                      |
| EX. ZONING:    | R1 / Rural Buffer (Orange County) | EX. ZONING:      | EDH-2 (Orange County)                    |
| EXISTING USE:  | Vacant                            | EXISTING USE:    | Vacant                                   |
| 2/13/11/0 032. | vacant                            | 27110711110 002. | vasam                                    |
| TRACT 2        |                                   | TRACT 7          |                                          |
| ADDRESS:       | None Listed                       | ADDRESS:         | None Listed                              |
| OWNER(S):      | Capkov Ventures Inc.              | OWNER(S):        | Capkov Ventures Inc.                     |
| PIN:           | 9873504152                        | PIN:             | 9873425076                               |
| SIZE (SF):     | 596,641                           | SIZE (SF):       | 173,369                                  |
| SIZE (AC):     | 13.697                            | SIZE (AC):       | 3.98                                     |
| DEED BK / PG:  | 6820 / 513                        | DEED BK / PG:    | 6728 / 908                               |
| PLAT BK / PG:  | 7 / 91                            | PLAT BK / PG:    | 1/3                                      |
| EX. ZONING:    | R1 (Orange County)                | EX. ZONING:      | EDH-2 (Orange County)                    |
| EXISTING USE:  | Vacant                            | EXISTING USE:    | Vacant                                   |
|                | 4                                 |                  |                                          |
| TRACT 3        | (partial)                         | TRACT 8          |                                          |
| ADDRESS:       | 3411 NC 86 South                  | ADDRESS:         | None Listed                              |
| OWNER(S):      | Capkov Ventures Inc.              | OWNER(S):        | Capkov Ventures Inc.                     |
| PIN:           | 9873502573                        | PIN:             | 9873425271                               |
| SIZE (SF):     | 714,776                           | SIZE (SF):       | 193,886                                  |
| SIZE (AC):     | 16.409 (overall)                  | SIZE (AC):       | 4.451                                    |
|                | 14.409 (area to be rezoned)       | DEED BK / PG:    | 6653 / 1382                              |
| DEED BK / PG:  | 6540 / 1                          | PLAT BK / PG:    | 1/3                                      |
| PLAT BK / PG:  | 7 / 91                            | EX. ZONING:      | EDH-2 (Orange County)                    |
| EX. ZONING:    | R1 (Orange County)                | EXISTING USE:    | Vacant                                   |
| EXISTING USE:  | SF Residential                    |                  |                                          |
|                |                                   | TRACT 9          |                                          |
| TRACT 4        |                                   | ADDRESS:         | None Listed                              |
| ADDRESS:       | 1622 Worth Street                 | OWNER(S):        | Capkov Ventures Inc.                     |
| OWNER(S):      | Capkov Ventures Inc.              | PIN:             | 9873422375                               |
| PIN:           | 9873510737                        | SIZE (SF):       | 92,957                                   |
| SIZE (SF):     | 40,032                            | SIZE (AC):       | 2.134                                    |
| SIZE (AC):     | 0.919                             | DEED BK / PG:    | 6718 / 1700                              |
| DEED BK / PG:  | 6822 / 2314                       | PLAT BK / PG:    | 122 / 71                                 |
| PLAT BK / PG:  | 36 / 51                           | EX. ZONING:      | Entranceway / Special Use (Hillsborough) |
| EX. ZONING:    | R1 (Orange County)                | EXISTING USE:    | Vacant                                   |
| EXISTING USE:  | SF Residential                    |                  |                                          |
|                |                                   | <u>TRACT 10</u>  | (partial)                                |
| TRACT 5        |                                   | ADDRESS:         | 114 Chandler Dale Street                 |
| ADDRESS:       | 1606 Worth Street                 | OWNER(S):        | Woods Edge Properties LLC                |
| OWNER(S):      | Capkov Ventures Inc.              | PIN:             | 9873410172                               |
| PIN:           | 9873416716                        | SIZE (SF):       | 2,104,514                                |
| SIZE (SF):     | 40,075                            | SIZE (AC):       | 48.313 (overall)                         |
| SIZE (AC):     | 0.92                              |                  | 1.823 (area to be rezoned)               |
| DEED BK / PG:  | 6728 / 231                        | DEED BK / PG:    | 1852 / 224                               |
| PLAT BK / PG:  | 36 / 143                          | PLAT BK / PG:    | 119 / 154-155                            |
| EX. ZONING:    | R1 (Orange County)                | EX. ZONING:      | R1                                       |
| EXISTING USE:  | SF Residential                    | EXISTING USE:    | Trailer Park                             |
|                |                                   |                  |                                          |
|                | e Rezoned                         |                  |                                          |
| Total SF :     | = 4,318,930                       |                  |                                          |

Total SF = 4,318,930 Total AC = 99.149

|     | <u>ABBREVIATIONS</u>    |      |                             |      |                          |     |                  |  |
|-----|-------------------------|------|-----------------------------|------|--------------------------|-----|------------------|--|
| DBL | DOUBLE                  | FM   | FORCE MAIN (SANITARY SEWER) | PC   | POINT OF CURVE           | TC  | TOP OF CURB      |  |
| ВОТ | воттом                  | FP   | FINISH PAD                  | PH   | POST HYDRANT             | TH  | THROAT ELEVATION |  |
| СВ  | CATCH BASIN             | FR   | FRAME                       | PT   | POINT OF TANGENT         | ĬĞ  | TOP OF GUTTER    |  |
| Cl  | CURB INLET              | GI   | GRATE INLET                 | PVC  | POLYVINYL CHLORIDE       | TP  | TOP OF PAVEMENT  |  |
| СО  | CLEAN OUT               | GV   | GATE VALVE                  | RCP  | REINFORCED CONCRETE PIPE | TW  | TOP OF WALK      |  |
| CPP | CORRUGATED PLASTIC PIPE | HDPE | HIGH DENSITY POLYETHYLENE   | RC   | ROLL CURB INLET          | TYP | TYPICAL          |  |
| DBL | DOUBLE                  | НІ   | HOODED INLET                | RCP  | REINFORCED CONCRETE PIPE | VI  | VALLEY INLET     |  |
| DI  | DITCH INLET             | INV  | INVERT ELEVATION            | RI   | ROOF INLET               | W   | WATER            |  |
| DIP | DUCTILE IRON PIPE       | JB   | JUNCTION BOX                | RJP  | RESTRAINED JOINT PIPE    | W/  | WITH             |  |
| EL  | ELEVATION               | LF   | LINEAR FEET                 | R/W  | RIGHT-OF-WAY             | wv  | WATER VALVE      |  |
| ES  | END SECTION             | MAX  | MAXIMUM                     | SD   | STORM DRAINAGE           | YI  | YARD INLET       |  |
| FES | FLARED END SECTION      | MIN  | MINIMUM                     | SDMH | STORM DRAINAGE MANHOLE   | YI  | YARD INLET       |  |
| FG  | FINISH GRADE            | MH   | MANHOLE                     | SF   | SQUARE FEET              |     |                  |  |
| FH  | FIRE HYDRANT            | ОС   | ON CENTER                   | SS   | SANITARY SEWER           |     |                  |  |