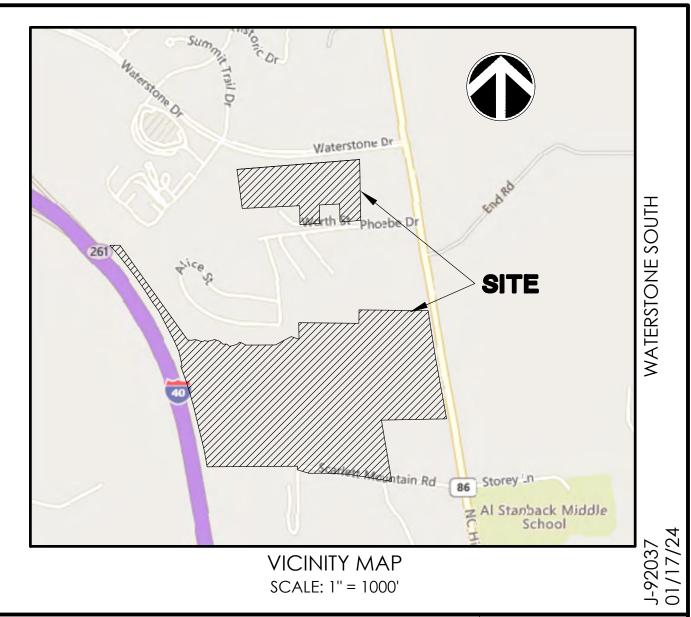

## MASTER DEVELOPMENT PLAN OF WATERSTONE SOUTH

3411 NC 86 SOUTH HILLSBOROUGH, NC

PIN: 9872490872, 9873504152, 9873502573, 9873510737, 9873416716, 9873415972, 9873425076, 9873425271, 9873422375, AND A PORTION OF 9873410172

99.149 ACRES

PREPARED FOR:

CAPKOV VENTURES

PO BOX 16815 CHAPEL HILL, NC 27516 919-260-7262 CONTACT: ERIC CHUPP

ERICBCHUPP@BELLSOUTH.NET

J-92037

APPLICANT:

CAPKOV VENTURES INC.
PO BOX 16815
CHAPEL HILL, NC 27516
919-260-7262
CONTACT: ERIC CHUPP
ERICBCHUPP@BELLSOUTH.NET