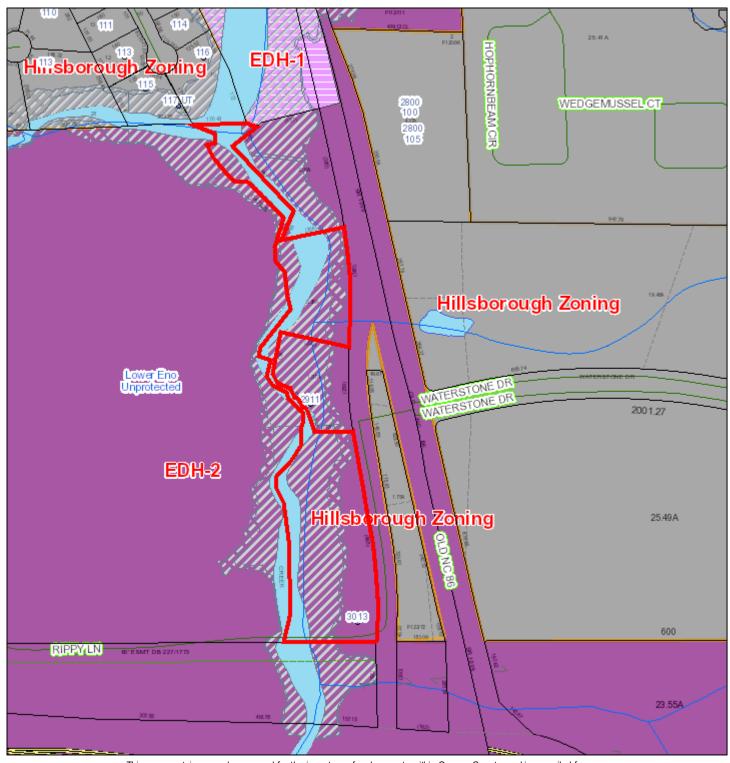

## Vicinity Map - 3013 Rippy Lane



June 7, 2024



## Zoning Map - 3013 Rippy Lane



This map contains parcels prepared for the inventory of real property within Orange County, and is compiled from recorded deed, plats, and other public records and data. Users of this map are hereby notified that the aforementioned public primary information sources should be consulted for verification of the information contained on this map. The county and its mapping companies assume no legal responsibility for the information on this map.

YEAR BUILT: 1954

May 30, 2024

PIN: 9873045166

OWNER 1: PRAGUE ESCAPES LLC

OWNER 2:

ADDRESS 1: 1526 E FRANKLIN ST

ADDRESS 2: STE 202

CITY: CHAPEL HILL

STATE, ZIP: NC 27514

LEGAL DESC: MAJ 3 JAMES C RIPPY P76/31

SIZE: 6.36 A BUILDING COUNT:

DEED REF: 6841/1038 LAND VALUE:

RATECODE: 00 BLDG\_VALUE:

DATE SOLD: 3/21/2024 USE VALUE:

BLDG SQ