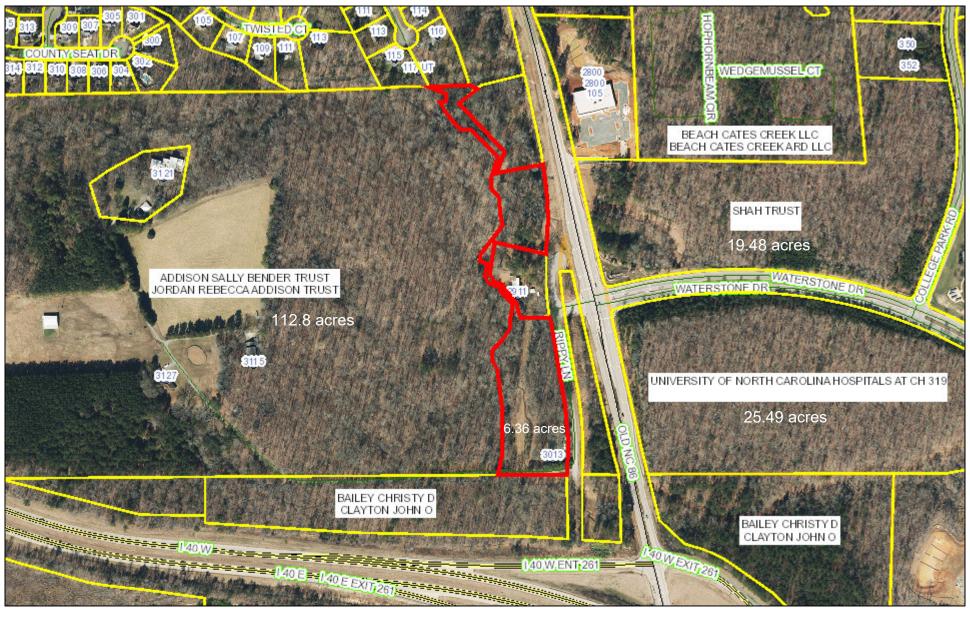

## Vicinity Map - 3013 Rippy Lane



June 7, 2024



## Zoning Map - 3013 Rippy Lane



This map contains parcels prepared for the inventory of real property within Orange County, and is compiled from recorded deed, plats, and other public records and data. Users of this map are hereby notified that the aforementioned public primary information sources should be consulted for verification of the information contained on this map. The county and its mapping companies assume no legal responsibility for the information on this map.

YEAR BUILT: 1954

May 30, 2024

PIN: 9873045166

OWNER 1: PRAGUE ESCAPES LLC

OWNER 2:

ADDRESS 1: 1526 E FRANKLIN ST

ADDRESS 2: STE 202

CITY: CHAPEL HILL

STATE, ZIP: NC 27514

LEGAL DESC: MAJ 3 JAMES C RIPPY P76/31

SIZE: 6.36 A BUILDING COUNT:

DEED REF: 6841/1038 LAND VALUE:

RATECODE: 00 BLD