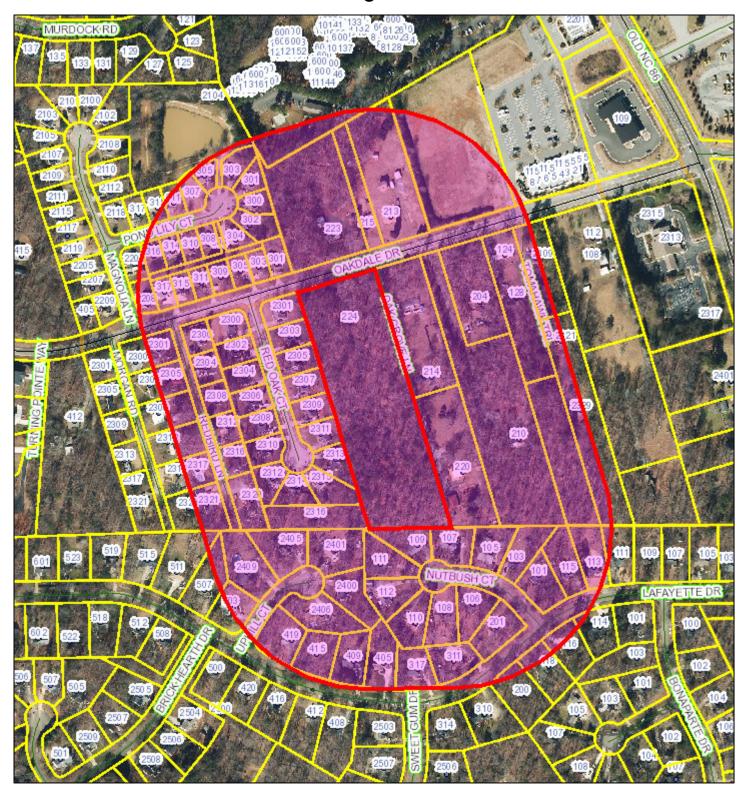

## 500' Notification Ring - 224 Oakdale Drive

April 22, 2025

April 29, 2025

## Annexation & Rezoning Requests – 224 Oakdale Drive

**Property Owner:** David Thomas Patterson Trustee

**Applicant:** Starlight Construction, LLC

**Parcel ID Number:** 9863-86-4896

Parcel Size: Approximately 4.62 acres

Property Location: 224 Oakdale Drive

Annex the property to the Town of Hillsborough and rezone it

from Rural Residential (R1) in Orange County to R10 in the Town of

Hillsborough (R10 is a residential zoning district with a minimum