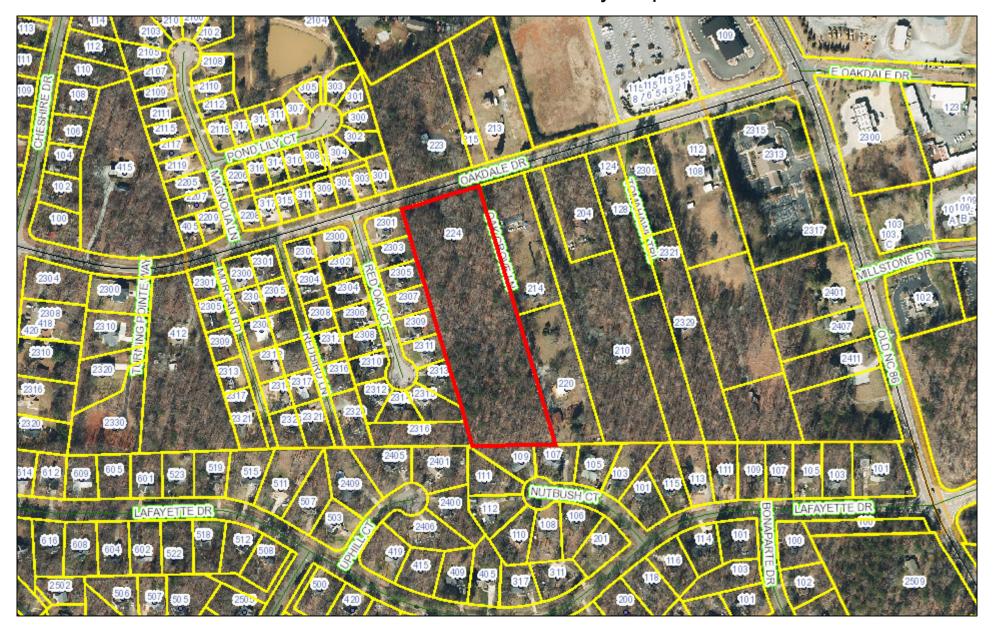

Planner II

Town of Hillsborough

Enclosed: Vicinity map for 224 Oakdale Drive

## 224 Oakdale Drive Vicinity Map

April 23, 2025