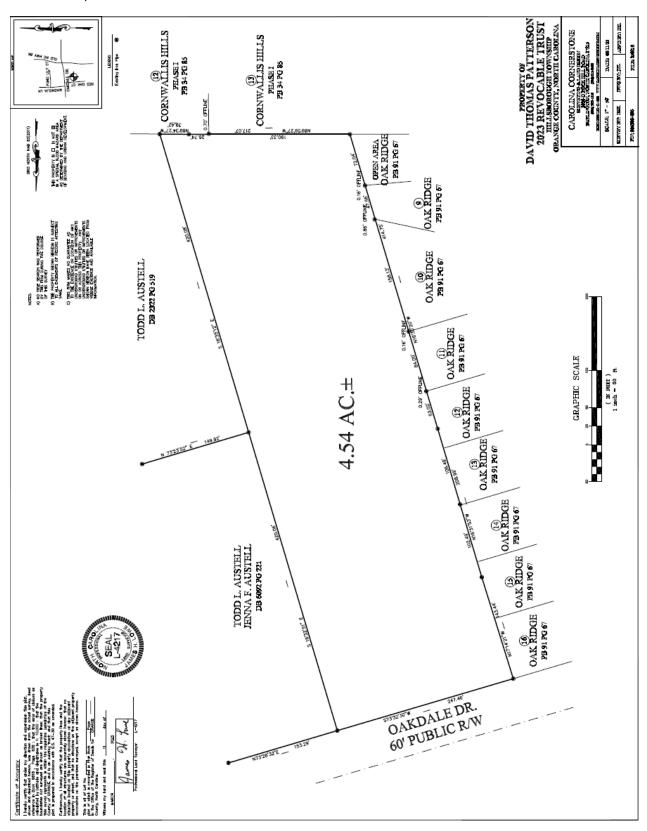

## Exhibit A Legal Description

BEGINNING AT AN EXISTING IRON STAKE, BEING IN THE SOUTHERN RIGHT OF WAY OF OAKDALE DRIVE, AND HAVING N.C. GRID COORDINATES OF NORTHING: 837282.636 AND EASTING: 1968613.227, THENCE A BEARING OF S 16° 32' 51" E, A DISTANCE OF 420.06' TO AN EXISTING IRON STAKE, THENCE A BEARING OF S 16° 35' 12" E, A DISTANCE OF 420.08' TO AN EXISTING IRON STAKE, THENCE ALONG THE PROPERTY LINE OF CORNWALLIS HILLS SUBDIVISION, A BEARING OF N 89° 34' 27" W, A DISTANCE OF 39.42' TO AN EXISTING IRON STAKE, THENCE A BEARING OF N 89° 59' 27" W, A DISTANCE OF 217.07' TO AN EXISTING IRON STAKE, THENCE ALONG THE EASTERN PROPERTY LINE OF THE OAK RIDGE SUBDIVISION, A BEARING OF N 16° 35' 20" W, A DISTANCE OF 414.75' TO AN EXISTING IRON STAKE, THENCE N 16° 31' 53" W, A DISTANCE OF 208.99' TO AN EXISTING IRON STAKE, THENCE N 17° 14' 21" W, A DISTANCE OF 143.44' TO AN EXISTING IRON STAKE IN THE SOUTHERN RIGHT OF WAY OF OAKDALE DRIVE, THENCE ALONG SAID RIGHT OF WAY A BEARING OF N 73° 32' 30" E, A DISTANCE OF 247.46' TO AN EXISTING IRON STAKE, BEING THE POINT AND PLACE OF BEGINNING AND CONTAINING 4.54 AC.± AS SHOWN ON SURVEY COMPLETED BY CAROLINA CORNERSTONE SURVEYING, DATED 03/11/25, FILE: 250218