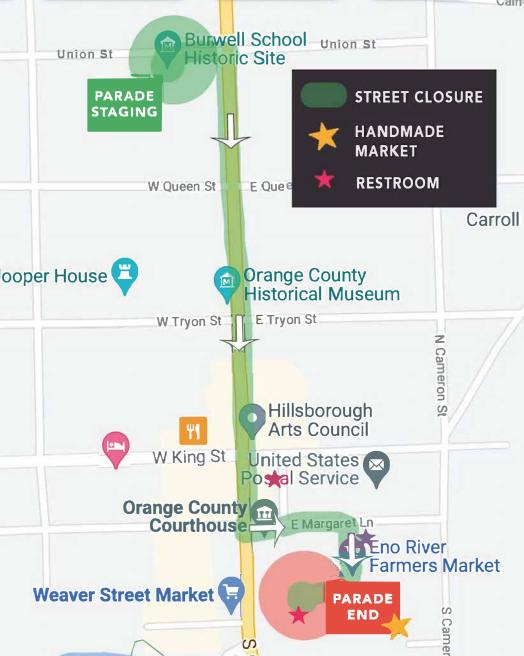

#### General event description:

Please outline the event purpose and elements, including items such as food trucks, car shows, races and vendors. Handmade Parade is a Mardi Gras-style walking parade featuring giant puppets, marching bands, dancers, stilt walkers, and costumed community members. Now part of a destination "Weekend of Art in Hillsborough, NC" and advertised alongside the May 31 Last Friday and a Handmade Market in River Park. The parade will begin with staging at Burwell School, follow a route directly down Churton Street, then end in River Park to join Handmade Market.

#### **EVENT MAP AND LAYOUT REQUIREMENTS**

With this application, you must attach a map of the area that the event is to take place and indicate the following:

- <u>Traffic flow</u> Include any streets requested to be closed or obstructed (law enforcement will determine locations of barriers and officers).
- Event route Clearly show route if the event includes an event such as a parade or greenway closure.
- <u>Parking areas</u> Note areas where event attendees will be directed that are adequate for the event attendance. The Eno River Parking Deck has 400 parking spaces.
- Pedestrian access and flow.
- Location of
  - o Any concession stand, food truck(s), booth, or other temporary structures, tents, stages or facilities.
  - o Proposed fences, stands, platforms, benches, or bleachers.
  - Restroom and handwashing facilities.

**Note:** A street map and Gold Park map are available on the town's website. Google Maps is another resource and can be easily marked up. Contact staff if you need assistance with providing an event layout or route map.