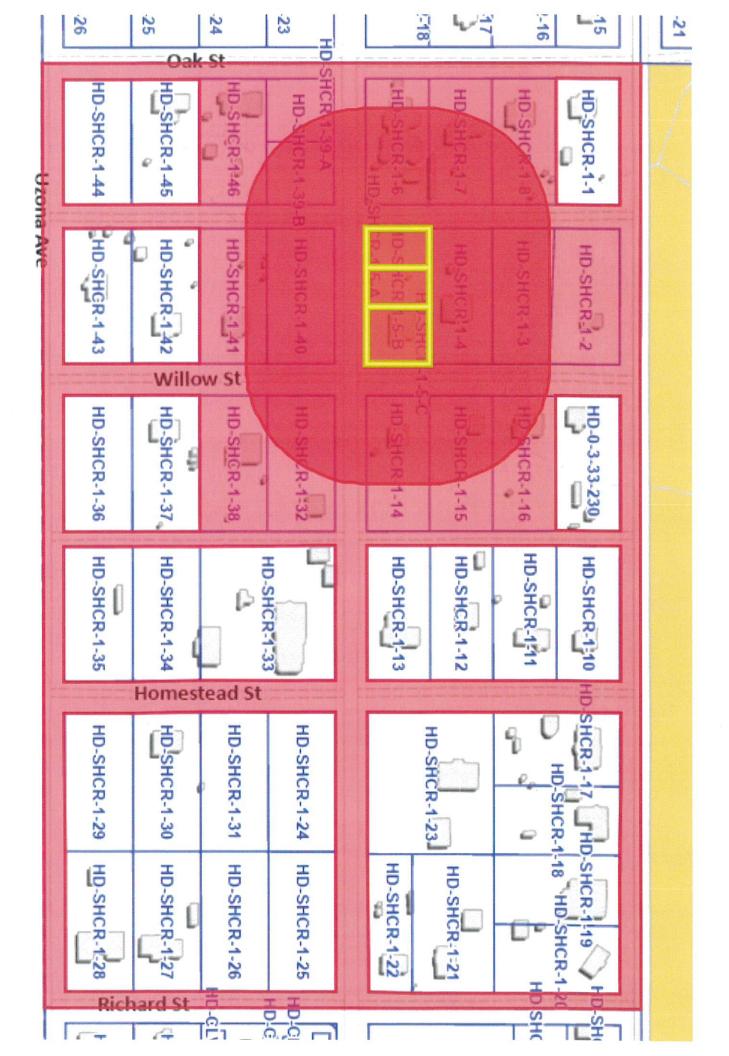

#### Request 1:

Amend the zoning map to re-zone Parcel HD-1-5, commonly addressed as 725 N Willow, Hildale, Utah from the current Residential Agriculture Zone (RA-1) to Single-family residential 8 R1-8. Should the zone change be approved, the applicant intends to submit an application for a subdivision on the same parcel.

#### **Background**

This application's parcel HD-1-5 was subdivided without compliance to Hildale City ORD Chapter 39 by the property's previous owner(s). The applicant had made inquires on how to proceed with improvements while returning to compliance with Hildale City's Ordinances. As per City policy, no building permits are approved on illegally subdivided property and the City would take action against any party attempting to improve an illegally divided parcel. Hildale City Staff are in the process of recording deed restrictions to all properties believed to have been illegally subdivided which will inform potential buyers of the restrictions that have been applied to those lots. Additionally, the City reserves the right to criminally prosecute individuals who record subdivisions without complying to Hildale City ORD Chapter 39. However, in order to allow property owners who have purchased illegally subdivided lots to return those lots into compliance with City Ordinances, City Staff committed to work with those individuals in accordance with our Land Use Codes to correct outstanding issues.

In this case, City Staff determined that they would not recognize the subdivision and therefore had to apply for rezone on the parent lot HD-1-5. Additionally, since there were now two parties claiming ownership of the property included in HD-1-5, both would need to agree with the rezone application.

# **General Plan and Zoning**

The property is bounded on the North by HD-1-5 On the East by Willow Street; On the South by Field Ave; and on the West by a canal street; Surrounding properties are zoned RA-1, and RA-.5.