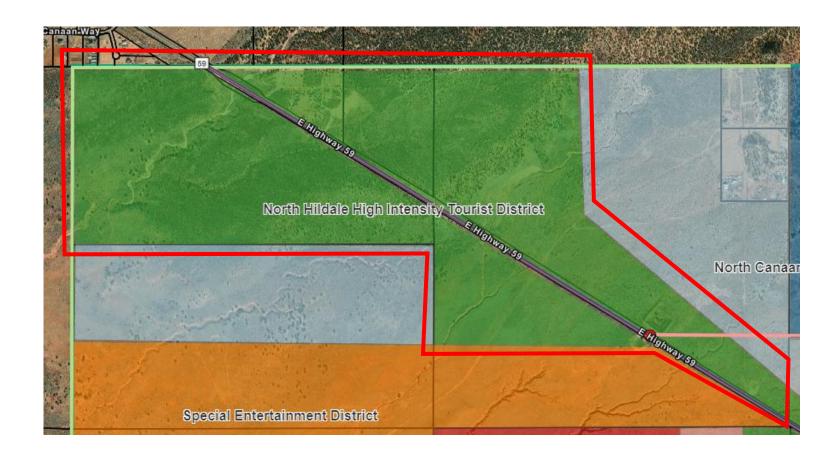

# North Hildale High Intensity Tourist District

 High Intensity Commercial Tourist Uses

#### **Zoning Recommended**

- HC
- GC
- PC
- POC
- PO
- MU
- RM-3
- RR

**Overlays Recommended** 