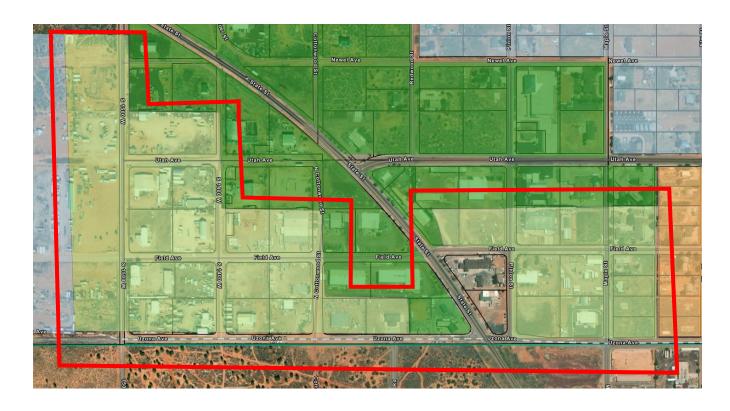

### Town Entrance Tourist Commercial District

- Commercial District
- Tax Sustainability Surplus
- Incentivize office space and tourist related retails stores

#### **Zoning Recommended**

- HC
- GC
- PC
- POC
- PO
- MU
- RM-3

**Overlays Recommended** 