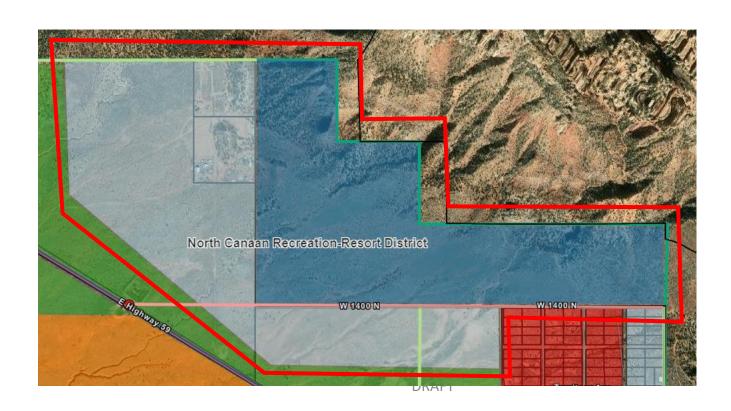

### North Canaan Recreation Resort District

- Recreation Resort Zone
- Tax Sustainability
- Open Space- Public Lands

### **Zoning Recommended**

- RR
- OS
- NC

### **Overlays Recommended**