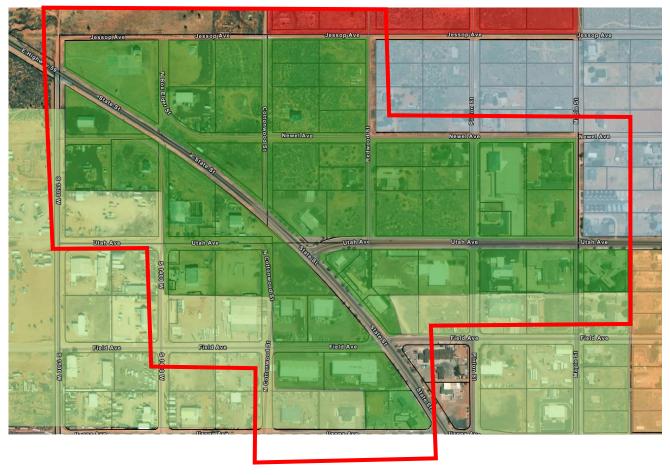

### Town Hall Civic District

- Mixed Public Facilities & Commercial Zones
- Hildale Town Center

### **Zoning Recommended**

- OS
- PF
- MU
- POC
- PO

### Overlays Recommended