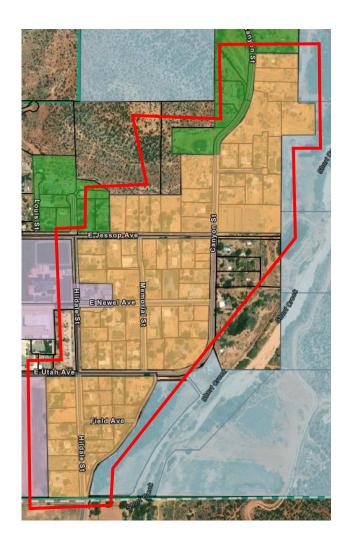

Hildale Future Land Use Ma

# Field Memorial Town Square

- Special Economic Mixed-Use District
- Main Street Development
- Tax Sustainability Surplus

### Central Short Creek Residential District

- Historic housing district
- Incremental development focus

### Town Hall Civic District

- Mixed Public Facilities & Commercial Zones
- Hildale Town Center

### Eastern Short Creek Residential District

- Historic housing district
- Incremental development focus