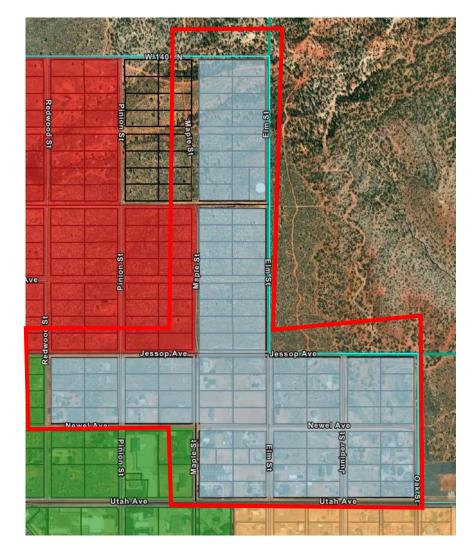

### Central Short Creek Residential District

- Historic housing district
- Incremental development focus

### Eastern Short Creek Residential District

- Historic housing district
- Incremental development focus