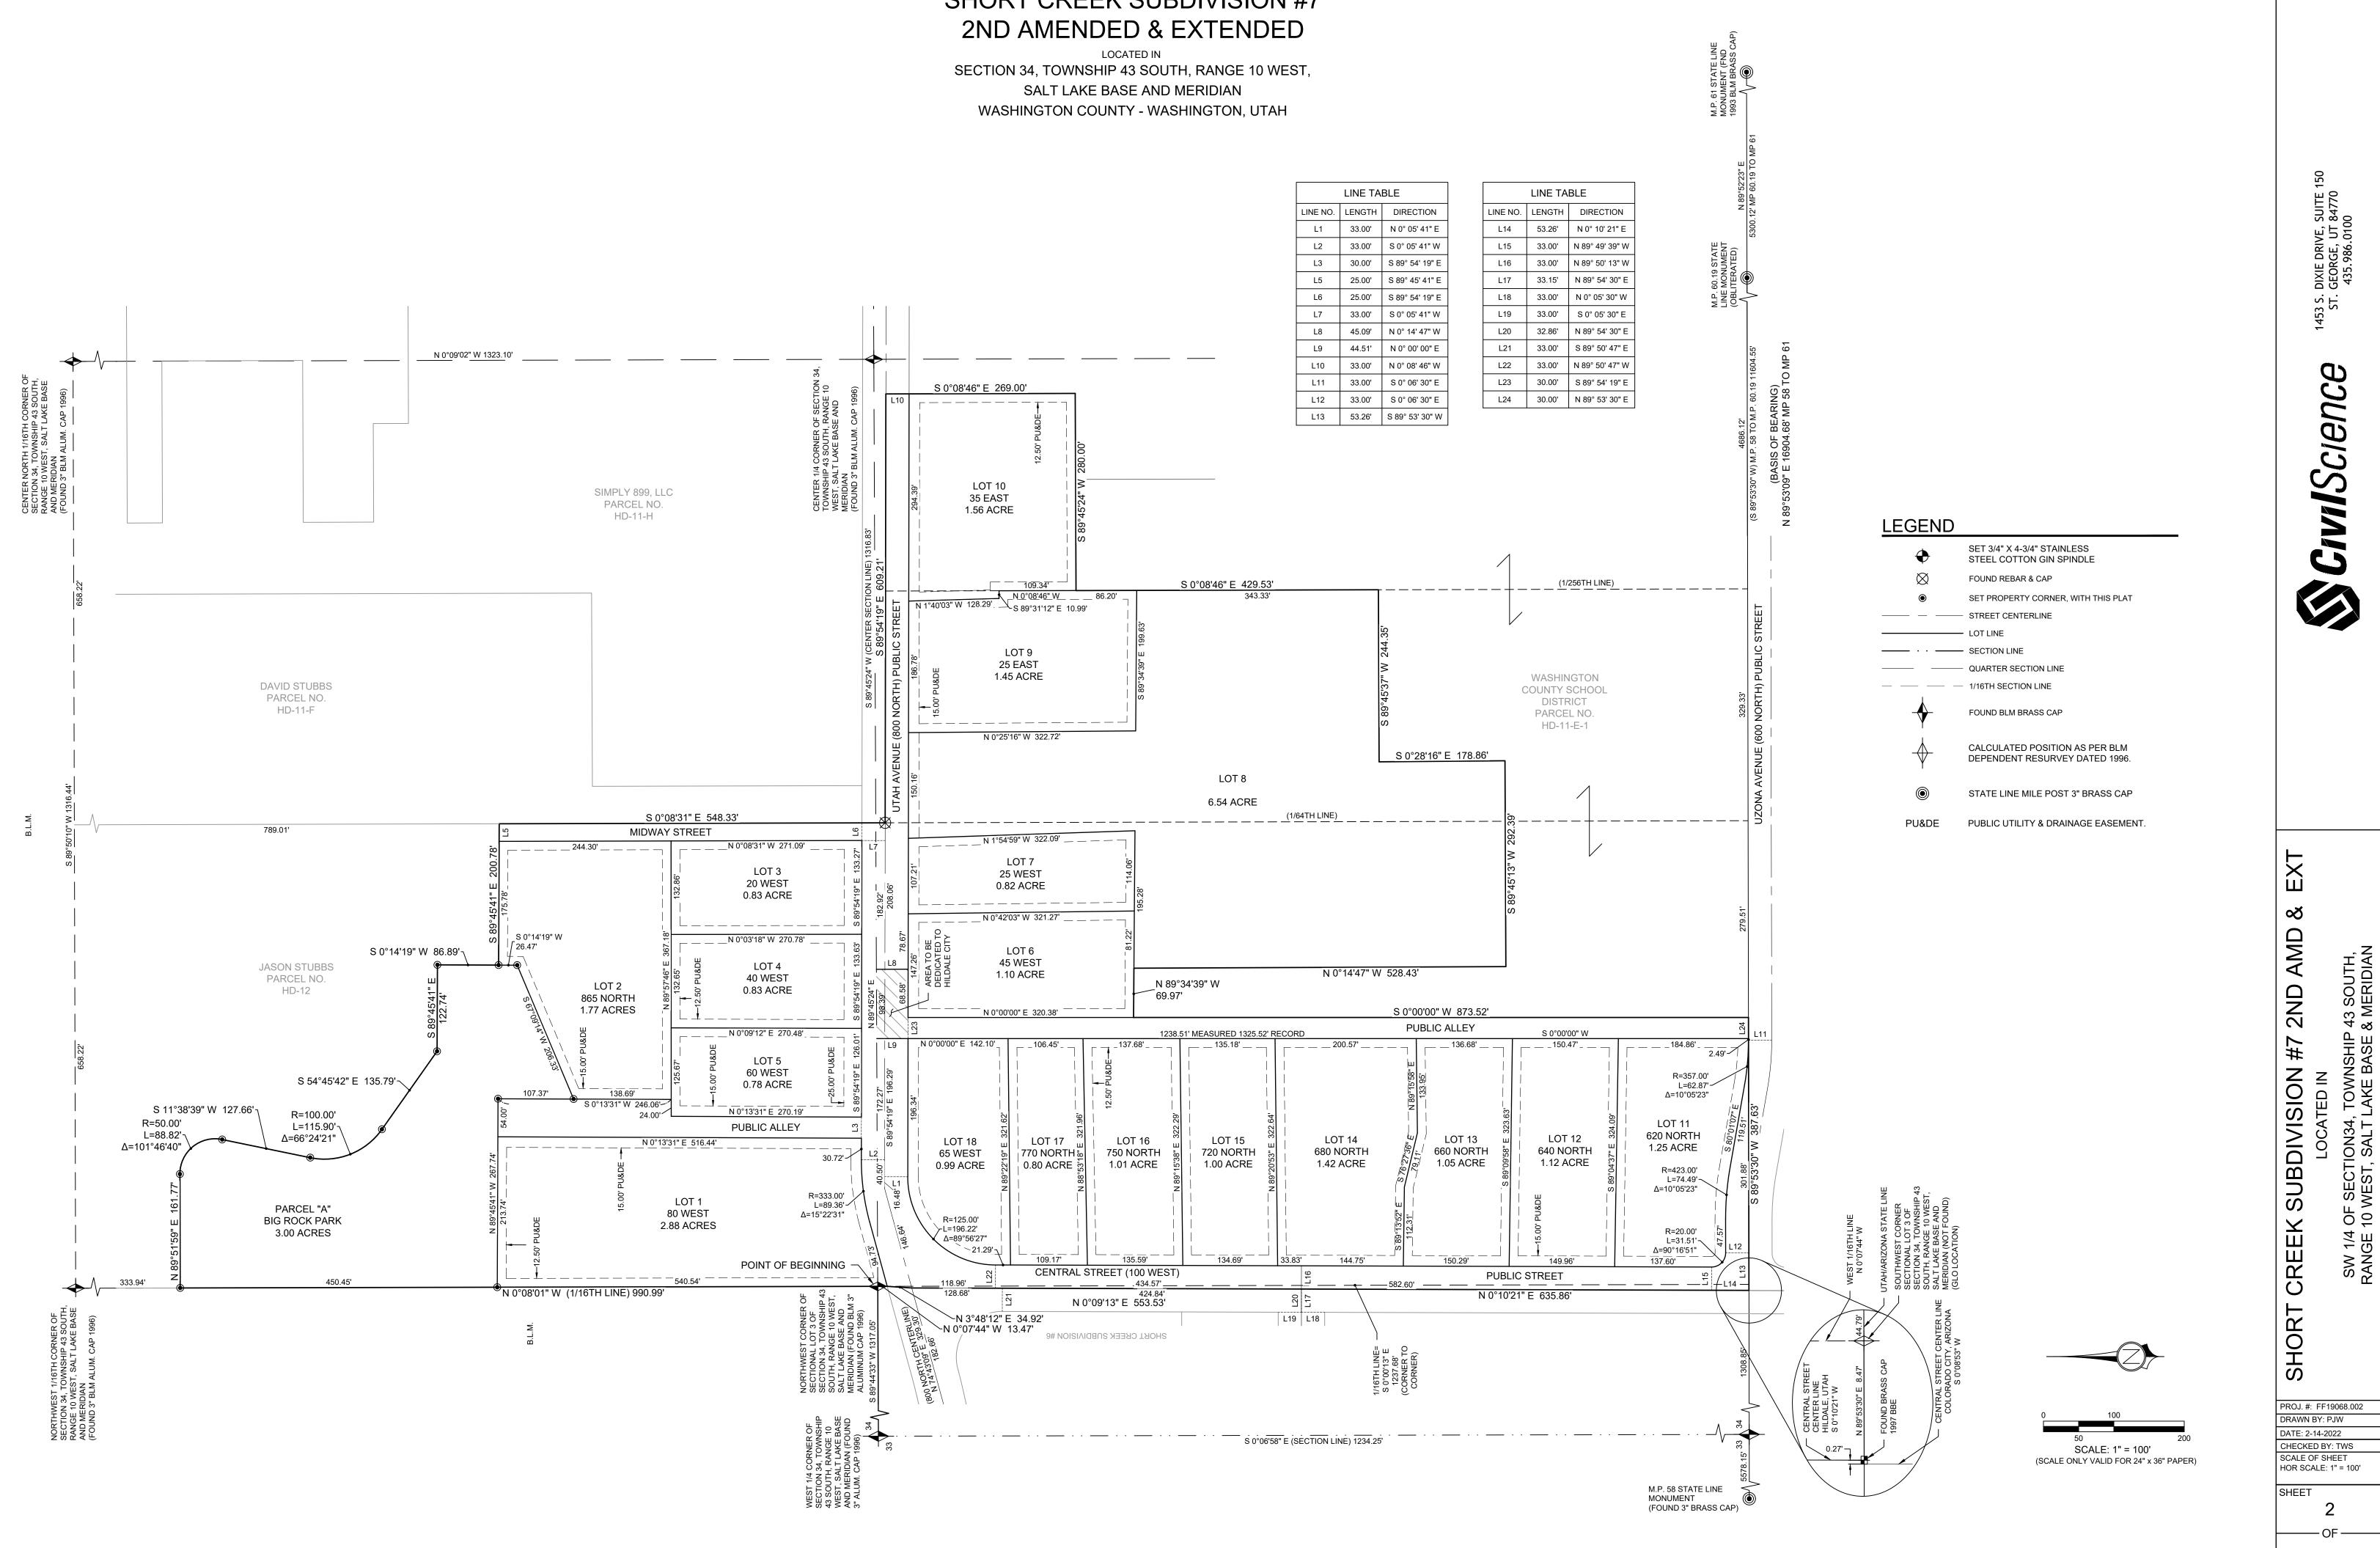

# SHORT CREEK SUBDIVISION #7 2ND AMENDED & EXTENDED

LOCATED IN SECTION 34, TOWNSHIP 43 SOUTH, RANGE 10 WEST, SALT LAKE BASE AND MERIDIAN WASHINGTON COUNTY - WASHINGTON, UTAH

## AMENDMENT NOTE:

THE PURPOSE OF THIS AMENDMENT IS TO DECREASE THE SIZE OF LOT 2, AND ADDING PARCEL "A" TO BE KNOWN AS BIG ROCK PARK. NO OTHER CHANGES HAVE BEEN MADE OR WERE INTENDED WITH THIS AMENDMENT.

### NOTES:

THE INTENT OF THIS MAP IS TO CREATE LEGAL LOTS WITHIN HILDALE CITY. THE INTERIOR LOT LINES OF THE BLOCKS SHOWN HEREON HAVE BEEN CREATED IN MOST CASES, TO BEST REPRESENT THE OCCUPATIONAL IMPROVEMENTS OF EACH INDIVIDUAL LOT THAT IS CURRENTLY UNDER THE OWNERSHIP OF THE UNITED EFFORT PLAN. PLANIMETRIC DRAWINGS BASED UPON HIGH ACCURACY AERIAL PHOTOGRAMMETRY HAVE BEEN UTILIZED IN THIS PROCESS, TOGETHER WITH ONSITE INSPECTION, IN ORDER TO DETERMINE THE CONFIGURATION OF EACH INDIVIDUAL LOT. THE PLANIMETRIC DRAWINGS UTILIZED FOR THIS PROCESS SHALL BE FILED IN THE OFFICE OF THE COUNTY SURVEYOR FOR REFERENCE PURPOSES.

A 15.0 FOOT WIDE PUBLIC UTILITY & DRAINAGE EASEMENT EXISTS ALONG ALL STREET LOT LINES, AND A 12.5 FOOT WIDE PUBLIC UTILITY EASEMENT EXISTS ALONG ALL SIDE AND REAR LOT LINES, UNLESS OTHERWISE NOTED.

THIS PLAT HAS BEEN APPROVED BY THE FIFTH JUDICIAL DISTRICT COURT OF WASHINGTON COUNTY, STATE OF UTAH, IN AN "AS IS" CONDITION, AND ACCORDINGLY PROSPECTIVE PURCHASERS AND/OR TRANSFEREES ARE HEREBY ADVISED THAT APPROVAL AND RECORDATION OF THIS PLAT DOES NOT IMPLY THAT NECESSARY UTILITIES (WATER, WASTEWATER, ELECTRICITY, GAS), STORMWATER DRAINAGE FACILITIES, OR STREET IMPROVEMENTS ARE EITHER IN PLACE, PLANNED OR AVAILABLE FOR ANY LOT OR PARCEL.

2

SHORT CREEK SUBDIVISION #7