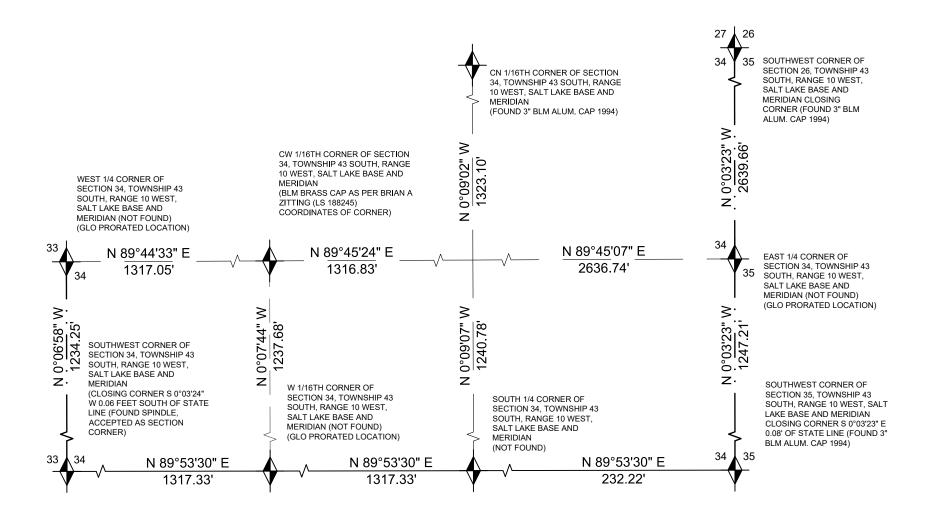

| SURVEYOR'S                                                                                                                                                                                                            | CERTIFICATE                                                                                                                                                                                                                                                                                                                  |                                                                                                                                                                                                                                                                                                                                                                                                                                                                                                                                                                                                                                                                                                               |                                                      |
|-----------------------------------------------------------------------------------------------------------------------------------------------------------------------------------------------------------------------|------------------------------------------------------------------------------------------------------------------------------------------------------------------------------------------------------------------------------------------------------------------------------------------------------------------------------|---------------------------------------------------------------------------------------------------------------------------------------------------------------------------------------------------------------------------------------------------------------------------------------------------------------------------------------------------------------------------------------------------------------------------------------------------------------------------------------------------------------------------------------------------------------------------------------------------------------------------------------------------------------------------------------------------------------|------------------------------------------------------|
| PROFESSIONAL ENGINEED<br>DESCRIBED HEREON IN<br>REPRESENTED ON THIS P<br>ON THIS PLAT AND HAVE                                                                                                                        | RS AND PROFESSIONAL LAND SURVEYORS<br>ACCORDANCE WITH SECTION 17-23-17 AND<br>LAT. I CERTIFY THAT BY AUTHORITY OF THE                                                                                                                                                                                                        | BER 9481170, HOLD THIS LICENSE IN ACCORDANCE WITH TITLE 58 CHAPTER 22,<br>LICENSING ACT AND HAVE COMPLETED THIS SURVEY OF THE PROPERTY<br>HAVE VERIFIED ALL MEASUREMENTS AND HAVE PLACED MONUMENTS AS<br>HEREON OWNERS I HAVE MADE A SURVEY OF THE TRACT OF LAND AS SHOWN<br>L "A", LOTS, PUBLIC STREETS, ALLEYS, AND EASEMENTS TO BE HEREINAFTER                                                                                                                                                                                                                                                                                                                                                             |                                                      |
| KNOWN AS:<br>AND THAT THE SAME HAS                                                                                                                                                                                    | SHORT CREEK SUBDIVISION<br>BEEN CORRECTLY SURVEYED AND STAKED C                                                                                                                                                                                                                                                              | IN #7 AMENDED AND EXTENDED<br>IN THE GROUND AS SHOWN ON THIS PLAT.                                                                                                                                                                                                                                                                                                                                                                                                                                                                                                                                                                                                                                            |                                                      |
|                                                                                                                                                                                                                       |                                                                                                                                                                                                                                                                                                                              | ONAL LAND R                                                                                                                                                                                                                                                                                                                                                                                                                                                                                                                                                                                                                                                                                                   |                                                      |
| DATE                                                                                                                                                                                                                  | DDAFT CO                                                                                                                                                                                                                                                                                                                     | PY FOR REV                                                                                                                                                                                                                                                                                                                                                                                                                                                                                                                                                                                                                                                                                                    | ve, suite 150<br>UT 84770<br>0100                    |
| TRAVIS W. SANDERS, PLS                                                                                                                                                                                                | DRAI .                                                                                                                                                                                                                                                                                                                       | STATE OF UTAH                                                                                                                                                                                                                                                                                                                                                                                                                                                                                                                                                                                                                                                                                                 | DIXIE DRIVE,<br>GEORGE, UT<br>435.986.010            |
| BOUNDARY D                                                                                                                                                                                                            | ESCRIPTION                                                                                                                                                                                                                                                                                                                   |                                                                                                                                                                                                                                                                                                                                                                                                                                                                                                                                                                                                                                                                                                               |                                                      |
| A TRACT OF LAND LOCAT<br>BEING FURTHER DESCRIB                                                                                                                                                                        |                                                                                                                                                                                                                                                                                                                              | NGE 10 WEST, SALT LAKE BASE AND MERIDIAN, WASHINGTON COUNTY, UTAH,                                                                                                                                                                                                                                                                                                                                                                                                                                                                                                                                                                                                                                            | 1453 S.<br>ST.                                       |
| THENCE S 56°07'56" E 66.2<br>THROUGH A CENTRAL AN<br>THENCE N 0°14'19" E 26.4<br>S 0°08'46" E 269.00 FEET; T<br>178.86 FEET; THENCE S 89<br>POINT ON THE STATE LIN<br>DEDICATION PLATS; THEN<br>CORNER OF SAID SECTIO | 2 FEET, TO THE POINT OF A 100.00 FOOT RAD<br>IGLE OF 38°56'16"; THENCE S 89°45'41" E 58.5<br>7 FEET; THENCE S 89°45'41" E 200.78 FEET;<br>"HENCE S 89°45'24" W 280.00 FEET; THENCE S<br>8'45'13" W 292.39 FEET; THENCE N 0°14'47" W 52<br>NE OF UTAH AND ARIZONA AS DEFINED BE<br>ICE S 89°53'30" W 387.63 FEET ALONG SAID S | SECTION; THENCE N 0°08'01" W 587.74 FEET; THENCE N 69°43'07" E 122.04 FEET;<br>IUS CURVE TO THE RIGHT; THENCE ALONG THE ARC OF SAID CURVE 67.96 FEET<br>69 FEET; THENCE S 0°13'31" W 107.37 FEET; THENCE N 67°09'14" E 206.33 FEET;<br>THENCE S 0°08'31" E 548.33 FEET; THENCE S 89°54'19" E 609.21 FEET; THENCE<br>0°08'46" E 429.53 FEET; THENCE S 89°45'37" W 244.35 FEET; THENCE S 0°28'16" E<br>28.43 FEET; THENCE N 89°34'39" W 69.97 FEET; THENCE SOUTH 873.52 FEET, TO A<br>TWEEN MILE POST'S #58 AND #60.19 BY PREVIOUS COLORADO CITY STREET<br>TATE LINE, SAID POINT BEING S 89°53'30" W 8.47 FEET FROM THE SOUTHWEST<br>T; THENCE N 0°09'13" E 553.53 FEET; THENCE N 3°48'12" E 34.92 FEET; THENCE | ээс                                                  |
| CONTAINS 31.32 ACRES MO                                                                                                                                                                                               |                                                                                                                                                                                                                                                                                                                              |                                                                                                                                                                                                                                                                                                                                                                                                                                                                                                                                                                                                                                                                                                               | SC                                                   |
| FOR GOOD AND VALUABL<br>PUBLIC ALL PARCELS OF<br>ALLEYS, AND EASEMENTS                                                                                                                                                | E CONSIDERATION RECEIVED, DO HEREBY<br>LAND SHOWN ON THIS PLAT AS PUBLIC STF<br>ARE AS NOTED OR SHOWN. THE OWNERS                                                                                                                                                                                                            | DEDICATE AND CONVEY THE CITY OF HILDALE FOR PERPETUAL USE OF THE<br>REETS, ALLEYS AND EASEMENTS. ALL OF PARCEL "A", LOTS, PUBLIC STREETS,<br>DO HEREBY WARRANT TO THE CITY OF HILDALE AND ITS SUCCESSORS AND<br>LIC USE HEREIN AGAINST THE CLAIMS OF ALL PERSONS.                                                                                                                                                                                                                                                                                                                                                                                                                                             | <b>Crwi</b> Sciel                                    |
| IN WITNESS WHEREOF WE                                                                                                                                                                                                 | HAVE HEREUNTO SET OUR HAND THIS                                                                                                                                                                                                                                                                                              | _ DAY OF, 20                                                                                                                                                                                                                                                                                                                                                                                                                                                                                                                                                                                                                                                                                                  | J J                                                  |
|                                                                                                                                                                                                                       |                                                                                                                                                                                                                                                                                                                              | A TRUST)                                                                                                                                                                                                                                                                                                                                                                                                                                                                                                                                                                                                                                                                                                      |                                                      |
|                                                                                                                                                                                                                       |                                                                                                                                                                                                                                                                                                                              |                                                                                                                                                                                                                                                                                                                                                                                                                                                                                                                                                                                                                                                                                                               |                                                      |
|                                                                                                                                                                                                                       | MANAGER: JEFF J BA                                                                                                                                                                                                                                                                                                           | RLOW                                                                                                                                                                                                                                                                                                                                                                                                                                                                                                                                                                                                                                                                                                          |                                                      |
|                                                                                                                                                                                                                       |                                                                                                                                                                                                                                                                                                                              |                                                                                                                                                                                                                                                                                                                                                                                                                                                                                                                                                                                                                                                                                                               |                                                      |
|                                                                                                                                                                                                                       |                                                                                                                                                                                                                                                                                                                              |                                                                                                                                                                                                                                                                                                                                                                                                                                                                                                                                                                                                                                                                                                               |                                                      |
|                                                                                                                                                                                                                       |                                                                                                                                                                                                                                                                                                                              |                                                                                                                                                                                                                                                                                                                                                                                                                                                                                                                                                                                                                                                                                                               |                                                      |
| TRUST ACK                                                                                                                                                                                                             | NOWLEDGEMENT                                                                                                                                                                                                                                                                                                                 |                                                                                                                                                                                                                                                                                                                                                                                                                                                                                                                                                                                                                                                                                                               |                                                      |
| STATE OF                                                                                                                                                                                                              | } S.S.                                                                                                                                                                                                                                                                                                                       |                                                                                                                                                                                                                                                                                                                                                                                                                                                                                                                                                                                                                                                                                                               |                                                      |
| ON THIS DAY OF<br>TRUSTEE OF THE UNITED EF                                                                                                                                                                            |                                                                                                                                                                                                                                                                                                                              | D BEFORE ME <u>JEFF J. BARLOW,</u> WHO BEING BY ME DULY SWORN DID SAY THAT HE IS A<br>NSTRUMENT WAS SIGNED IN BEHALF OF SAID TRUST BY AUTHORITY OF THE TERMS OF                                                                                                                                                                                                                                                                                                                                                                                                                                                                                                                                               |                                                      |
|                                                                                                                                                                                                                       |                                                                                                                                                                                                                                                                                                                              | O ME THAT SAID TRUST EXECUTED THE SAME FOR THE PURPOSES STATED THEREIN                                                                                                                                                                                                                                                                                                                                                                                                                                                                                                                                                                                                                                        | ×<br>Ш                                               |
|                                                                                                                                                                                                                       |                                                                                                                                                                                                                                                                                                                              |                                                                                                                                                                                                                                                                                                                                                                                                                                                                                                                                                                                                                                                                                                               | <u></u>                                              |
| NOTARY PUBLIC<br>NOTARY PUBLIC FULL NAM                                                                                                                                                                               | 1E: MY                                                                                                                                                                                                                                                                                                                       | MMISSION NUMBER:                                                                                                                                                                                                                                                                                                                                                                                                                                                                                                                                                                                                                                                                                              | AMD<br>JTH,<br>DIAN                                  |
| A NOTARY PUBLIC COMMISSIONED IN UTAH<br>STAMP IS NOT REQUIRED PER UTAH CODE 46-1-16(6)                                                                                                                                |                                                                                                                                                                                                                                                                                                                              |                                                                                                                                                                                                                                                                                                                                                                                                                                                                                                                                                                                                                                                                                                               | ND AN<br>S SOUTH<br>MERIDIA                          |
|                                                                                                                                                                                                                       |                                                                                                                                                                                                                                                                                                                              |                                                                                                                                                                                                                                                                                                                                                                                                                                                                                                                                                                                                                                                                                                               |                                                      |
|                                                                                                                                                                                                                       |                                                                                                                                                                                                                                                                                                                              |                                                                                                                                                                                                                                                                                                                                                                                                                                                                                                                                                                                                                                                                                                               | HIP<br>SE SE                                         |
|                                                                                                                                                                                                                       |                                                                                                                                                                                                                                                                                                                              |                                                                                                                                                                                                                                                                                                                                                                                                                                                                                                                                                                                                                                                                                                               |                                                      |
|                                                                                                                                                                                                                       |                                                                                                                                                                                                                                                                                                                              |                                                                                                                                                                                                                                                                                                                                                                                                                                                                                                                                                                                                                                                                                                               | $() \cap \cap X$                                     |
|                                                                                                                                                                                                                       |                                                                                                                                                                                                                                                                                                                              |                                                                                                                                                                                                                                                                                                                                                                                                                                                                                                                                                                                                                                                                                                               | UBDIVISI<br>LOCATEI<br>LOCATEI<br>SECTION34, TC      |
|                                                                                                                                                                                                                       |                                                                                                                                                                                                                                                                                                                              |                                                                                                                                                                                                                                                                                                                                                                                                                                                                                                                                                                                                                                                                                                               | LC<br>LC<br>LC<br>ST, S                              |
|                                                                                                                                                                                                                       |                                                                                                                                                                                                                                                                                                                              |                                                                                                                                                                                                                                                                                                                                                                                                                                                                                                                                                                                                                                                                                                               | ( <b>)</b> 0) ≥                                      |
|                                                                                                                                                                                                                       |                                                                                                                                                                                                                                                                                                                              |                                                                                                                                                                                                                                                                                                                                                                                                                                                                                                                                                                                                                                                                                                               | EEK<br>14 OF<br>GE 10                                |
|                                                                                                                                                                                                                       |                                                                                                                                                                                                                                                                                                                              |                                                                                                                                                                                                                                                                                                                                                                                                                                                                                                                                                                                                                                                                                                               | SW                                                   |
|                                                                                                                                                                                                                       |                                                                                                                                                                                                                                                                                                                              |                                                                                                                                                                                                                                                                                                                                                                                                                                                                                                                                                                                                                                                                                                               |                                                      |
|                                                                                                                                                                                                                       |                                                                                                                                                                                                                                                                                                                              |                                                                                                                                                                                                                                                                                                                                                                                                                                                                                                                                                                                                                                                                                                               | SHOR                                                 |
|                                                                                                                                                                                                                       |                                                                                                                                                                                                                                                                                                                              |                                                                                                                                                                                                                                                                                                                                                                                                                                                                                                                                                                                                                                                                                                               | U H                                                  |
|                                                                                                                                                                                                                       |                                                                                                                                                                                                                                                                                                                              |                                                                                                                                                                                                                                                                                                                                                                                                                                                                                                                                                                                                                                                                                                               | S                                                    |
|                                                                                                                                                                                                                       |                                                                                                                                                                                                                                                                                                                              |                                                                                                                                                                                                                                                                                                                                                                                                                                                                                                                                                                                                                                                                                                               | PROJ. #: FF19068.002<br>DRAWN BY: PJW                |
| 1                                                                                                                                                                                                                     | TREASURER APPROVAL                                                                                                                                                                                                                                                                                                           | RECORDED No.                                                                                                                                                                                                                                                                                                                                                                                                                                                                                                                                                                                                                                                                                                  | DATE: 2-14-2022<br>CHECKED BY: TWS<br>SCALE OF SHEET |
| AVE REVIEWED THE ABOVE<br>Y COUNCIL, RECORD IN THE<br>20 HEREBY ACCEPT SAID                                                                                                                                           | I, WASHINGTON COUNTY TREASURER, CERTIFY (<br>THIS DAY OF A.D. 20 THAT A<br>TAXES, SPECIAL ASSESSMENTS, AND FEES D                                                                                                                                                                                                            | LL<br>JE                                                                                                                                                                                                                                                                                                                                                                                                                                                                                                                                                                                                                                                                                                      | HOR SCALE: 1" = 100'                                 |
| IG THERETO.                                                                                                                                                                                                           | AND OWING ON THIS SUBDIVISION FINAL PL<br>HAVE BEEN PAID IN FULL.                                                                                                                                                                                                                                                            |                                                                                                                                                                                                                                                                                                                                                                                                                                                                                                                                                                                                                                                                                                               | SHEET 1                                              |
|                                                                                                                                                                                                                       |                                                                                                                                                                                                                                                                                                                              |                                                                                                                                                                                                                                                                                                                                                                                                                                                                                                                                                                                                                                                                                                               | OF                                                   |
| OR, HILDALE CITY                                                                                                                                                                                                      | WASHINGTON COUNTY TREASURER                                                                                                                                                                                                                                                                                                  | WASHINGTON COUNTY RECORDER                                                                                                                                                                                                                                                                                                                                                                                                                                                                                                                                                                                                                                                                                    | _ 2                                                  |