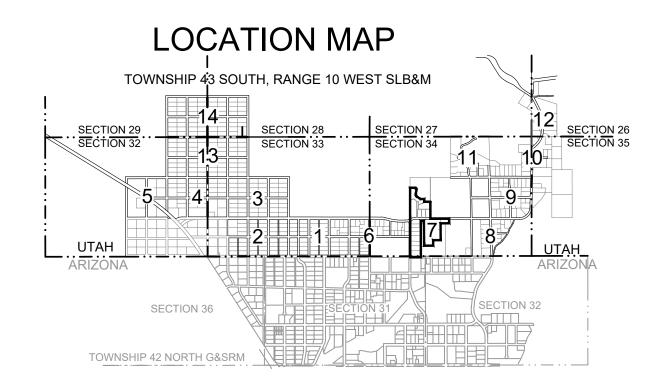

# SHORT CREEK SUBDIVISION #7 2ND AMENDED & EXTENDED

LOCATED IN SECTION 34, TOWNSHIP 43 SOUTH, RANGE 10 WEST, SALT LAKE BASE AND MERIDIAN WASHINGTON COUNTY - WASHINGTON, UTAH