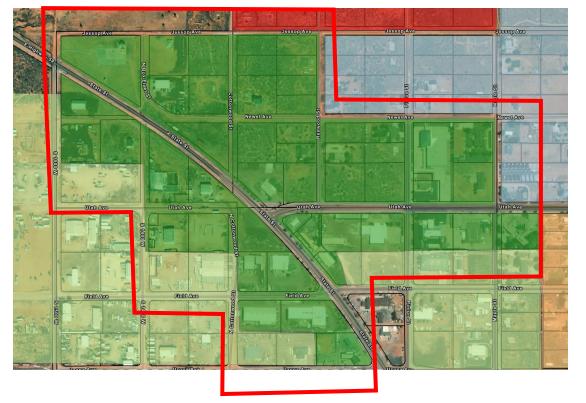

# Town Entrance Tourist Commercial - Commercial District District

- Tax Sustainability Surplus
- Incentivize office space and

tourist related retails stores

## Highway Industrial District

- Industrial Districts
- Employment
- Economic Center

# Eastern Heavy Industrial District

- Heavy Industrial District
- Commercial buffer on western side