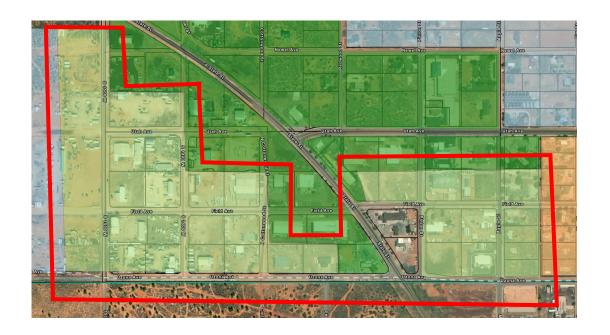

## Highway Industrial District

- Industrial Districts
- Employment
- Economic Center

# Eastern Heavy Industrial District

- Heavy Industrial District
- Commercial buffer on western side