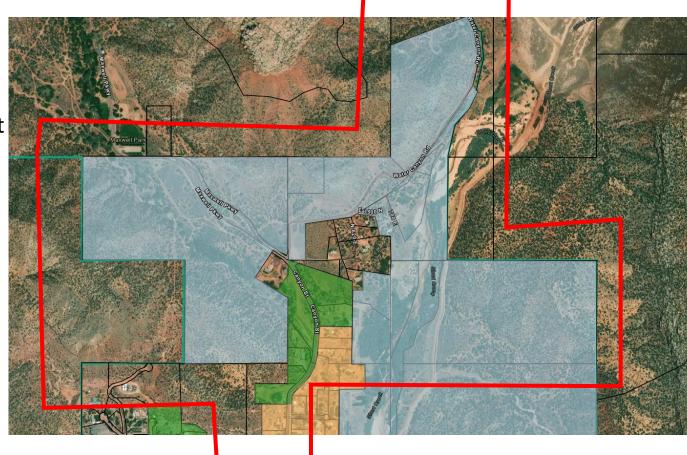

#### Canaan Mountain Recreation-Resort District

- Recreation-Resort Zone
- Incentivize resort activities and development

## Maxwell Recreation District

- Recreation Resort Zone
- Incentivize retail and resort development that compliments Maxwell Park Use