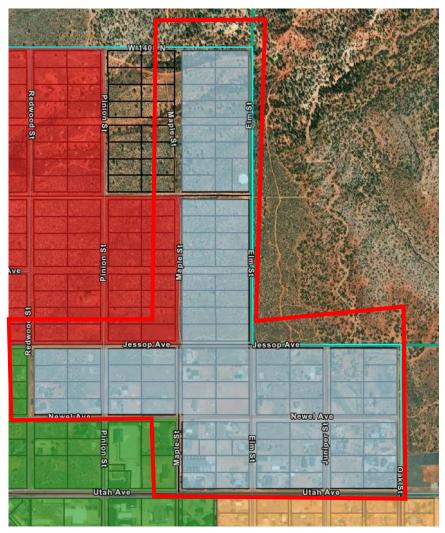

#### Central Historic Residential District

- Historic housing district
- Incremental development focus

### Central Civic District

- Mixed Public Facilities & Commercial Zones
- Hildale Town Center

### Eastern Historic Residential District

- Historic housing district
- Incremental development focus