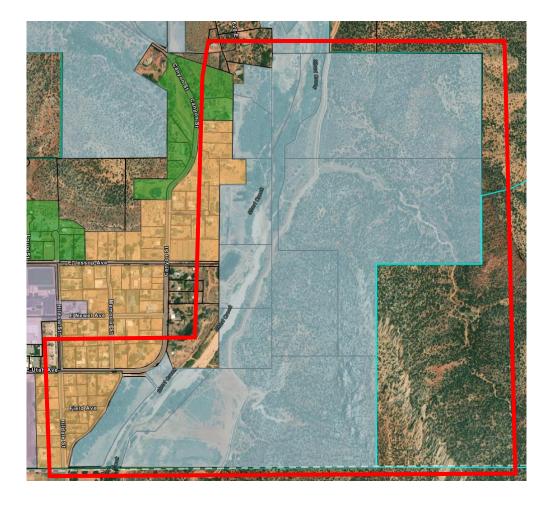

#### Canaan Mountain Recreation-Resort District

- Recreation-Resort Zone
- Incentivize resort activities and development

## Maxwell Recreation District

- Recreation Resort Zone
- Incentivize retail and resort development that compliments Maxwell Park Use