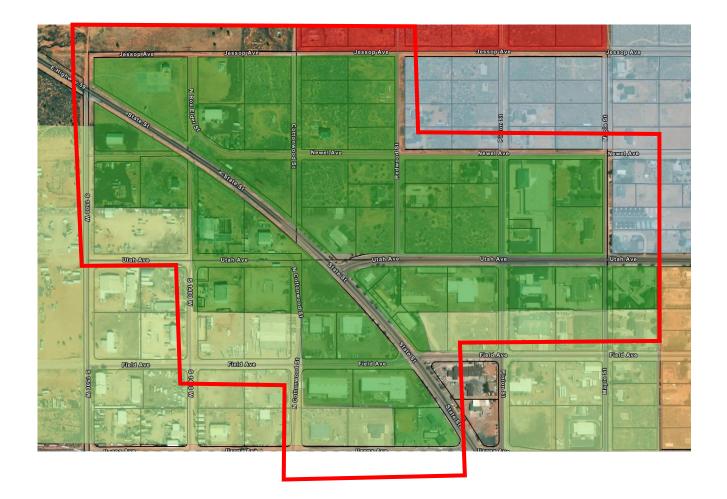

# Field Memorial Town Square

- Special Economic Mixed-Use District
- Main Street Development

### Town Entrance Tourist Commercial District

- Commercial District
- Incentivize office space and tourist related retails stores

# Highway Industrial District

- Industrial Districts