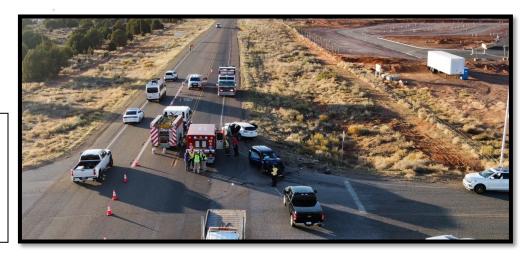

OTHER: On April 18 our resources were stretched thin and required the response of two Hurricane Valley FD ambulances to assist. Ambulance 110 was out of service for repairs. M1012 was on a transport to the hospital with an ill child, leaving only two available ambulances when a six patient crash occurred at the intersection of Highway 389 and Arizona Avenue. All patients required transport, so two HVFD ambulances were requested. In the middle of the MCI incident, a call came in for an infant in seizures (was non-breathing) in the Centennial Park community. Rescue 1011 broke away and responded with a crew of three. Though non-urgent, the baby did need transported, so the crew monitored the patient for 45 minutes while M1012 returned from St. George.

RESPECTFULLY SUBMITTED:

Kevin J. Barlow, Chief

4/18/22 – Six patient MVC declared an MCI. Shows Hurricane Valley FD ambulance on scene to transport the last patient.