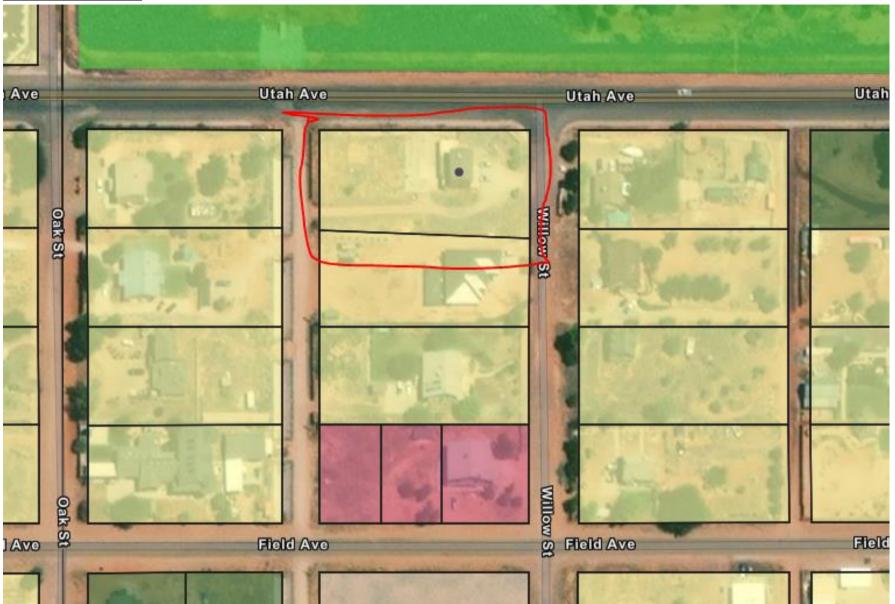

### **Summary of Application**

The Applicant is requesting approval of a Zone Change.

Amend the zoning map to re-zone Parcel HD-SHCR-1-2, commonly addressed as 785 North Willow Street Hildale, Utah from the current Residential Agricultural-1 (RA-1) to Residential Mulitfamily-1 (RM-1).

### **General Plan and Zoning**

The property is bounded on the North by Utah Avenue abutting public lands and the Canaan Mountain Wilderness; On the East by residential property addressed 585 W Utah Ave; On the South by a residential property addressed at 780 N Willow; and on the West by a public alleyway; Surrounding properties are zoned RA-1 and Open Space.