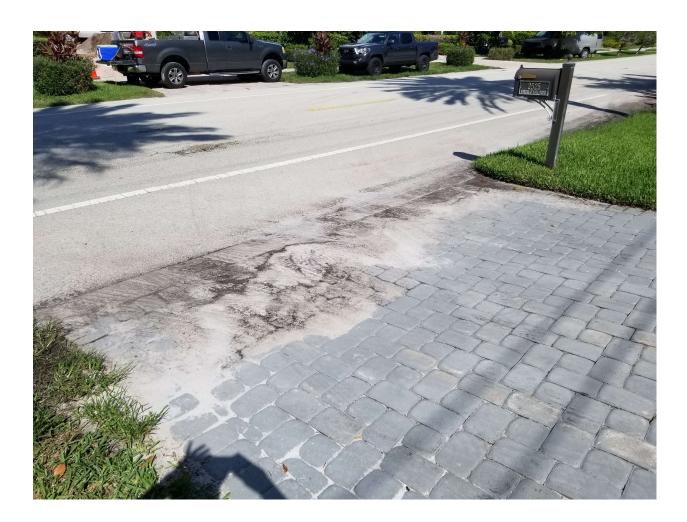

#### **Complaint Description:**

Complaint: Storm drainage discharged causing a nuisance.

Must have a system installed to comply with storm water retention requirements for existing structures by October 11, 2022.

#### IPMC 507.1 Storm Drainage General

Drainage of roofs and paved areas, yards and courts, and other open areas on the premises shall not be discharged in a manner that creates a public nuisance.

Failure to comply by the above date will result, without any further notice, in you being summoned to appear before the town Code Enforcement board, which can result in a fine against the violator & property in the amount of \$250.00 per day for each day the violation exists. Your anticipated cooperation is greatly appreciated and simple compliance will resolve this matter easier than the formal process.