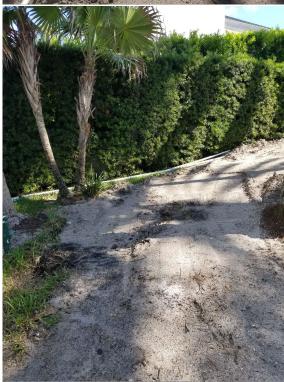

#### **Complaint Description:**

Complaint: Storm drainage discharged causing a nuisance.

Must have a system installed to comply with storm water retention requirements for existing structures by October 11, 2022.

#### IPMC 507.1 Storm Drainage General

Drainage of roofs and paved areas, yards and courts, and other open areas on the premises shall not be discharged in a manner that creates a public nuisance.

Failure to comply by the above date will result, without any further notice, in you being summoned to appear before the town Code Enforcement board, which can result in a fine against the violator & property in the amount of \$250.00 per day for each day the violation exists. Your anticipated cooperation is greatly appreciated and simple compliance will resolve this matter easier than the formal process.