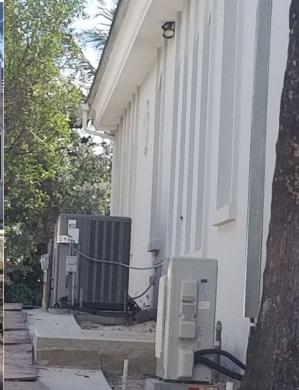

#### **Complaint Description:**

Complaint: Storm drainage discharged causing a nuisance.

Must have a system installed to comply with storm water retention requirements for existing structures by October 11, 2022.

#### IPMC 507.1 Storm Drainage General

Drainage of roofs and paved areas, yards and courts, and other open areas on the premises shall not be discharged in a manner that creates a public nuisance.

Failure to comply by the above date will result, without any further notice, in you being summoned to appear before the town Code Enforcement board, which can result in a fine against the violator & property in the amount of \$250.00 per day for each day the violation exists. Your anticipated cooperation is greatly appreciated and simple compliance will resolve this matter easier than the formal process.