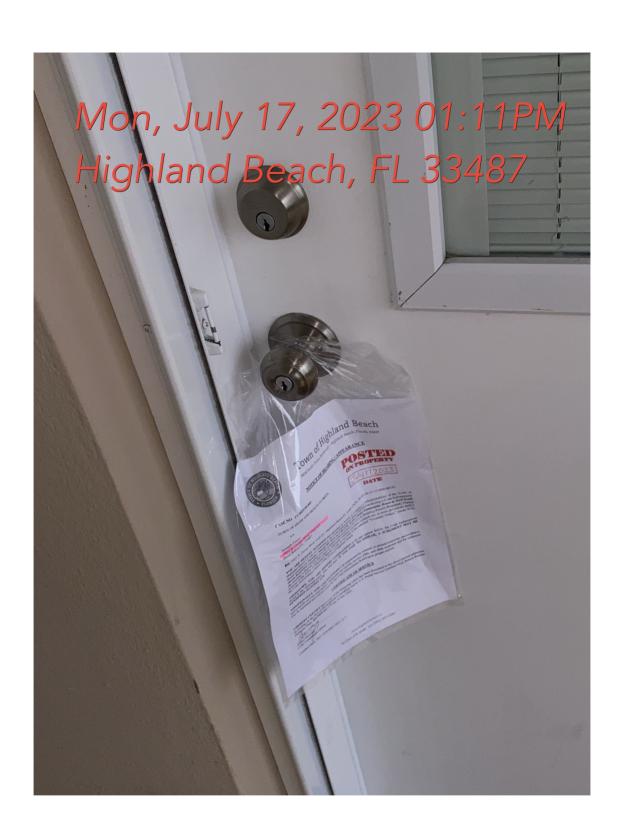

## CERTIFICATE OF SERVICE

**I HEREBY CERTIFY** that a copy of the foregoing notice has been furnished to the above-named addressee by posting on the door of the addressee's residence and by U.S. Postal Service Certified Mail, Return Receipt Domęstic Mail, **SIGNED** this 17<sup>th</sup> day of July 2023.

## CERTIFICATE OF SERVICE

I HEREBY CERTIFY that a copy of the foregoing notice has been furnished to the above-named addressee by posting on the door of the addressee's residence and by U.S. Postal Service Certified Mail, Return Receipt Domestic Mail, SIGNED this 17<sup>th</sup> day of July 2023.