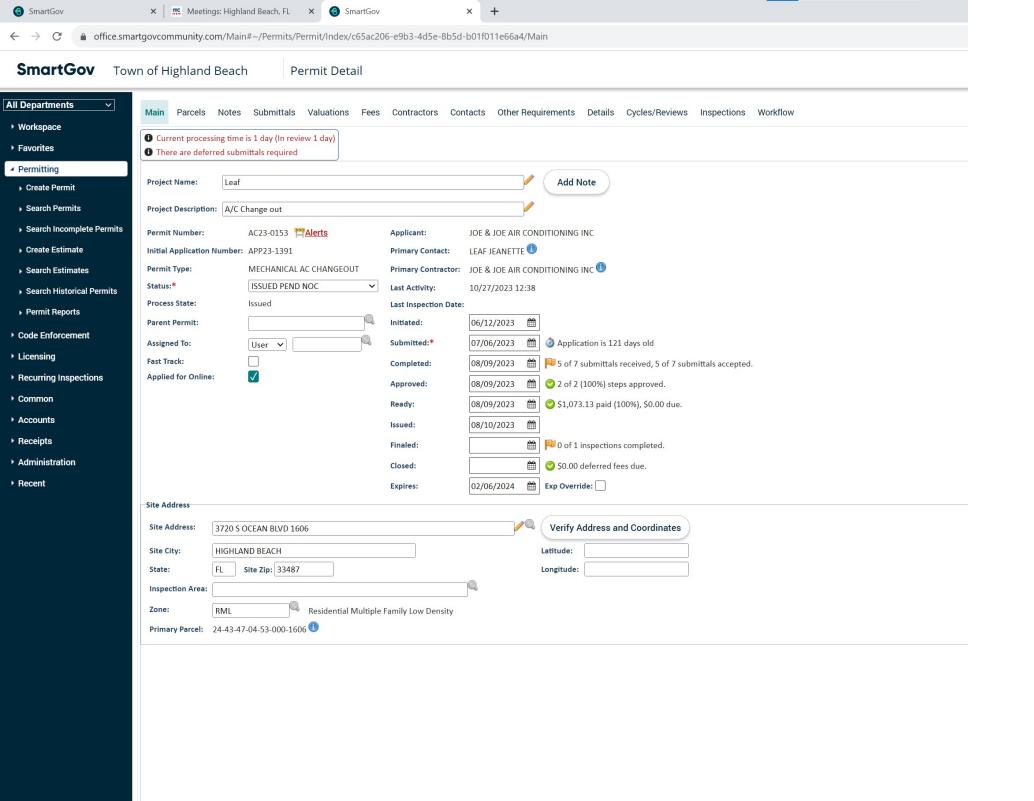

YOU ARE HEREBY NOTIFIED that pursuant to Article V, Chapter 2 (Administration) of the Town of Highland Beach's Code of Ordinances, the Code Enforcement Board will be conducting a Code Enforcement Board meeting on *Tuesday, December 14, 2023, at 1:00 P.M., in the Library Community Room at 3618 South Ocean Boulevard*, regarding inspections required, unpaid permit fees: Permit AC23-0153 MECHANICAL AC CHANGEOUT (FBC 110.5 Inspection requests, FBC 110.6 Approval required). During the meeting, a hearing will take place to determine whether you have violated one or more provisions and/or sections of the Town of Highland Beach's Code, as set forth in the attached "Violation Notice," sworn to by the Code Enforcement Officer of the Town of Highland Beach.

### **Complaint Description:**

Compliant/ Violation: Inspections required. Unpaid permit fees. Permit AC23-0153 MECHANICAL AC CHANGEOUT.

Correction: Contact permitting at 561-278-4540 option 1 to schedule required inspections and to make payment for permit fees.

#### FBC 110.5 Inspection requests.

It shall be the duty of the holder of the building permit or their duly authorized agent to notify the building official when work is ready for inspection. It shall be the duty of the permit holder to provide access to and means for inspections of such work that are required by this code.

## FBC 110.6 Approval required.

Work shall not be done beyond the point indicated in each successive inspection without first obtaining the approval of the building official. The building official, upon notification, shall make the requested inspections and shall either indicate the portion of the construction that is satisfactory as completed, or notify the permit holder or his or her agent wherein the same fails to comply with this code. Any portions that do not comply shall be corrected and such portion shall not be covered or concealed until authorized by the building official. The contractor failed to request inspections for reinforcing steel, the work that was completed is not compliant per approved plans(photos indicate no reinforcement in areas where windows are attached), windows/doors are installed in openings which are not prepared for the proper sizing, bucks are non compliant per manufacturer installation instructions. Submitted drawings indicate 2 windows in rear (facing A1A) however photos indicate doors were removed and openings blocked without inspection. The worker on site was not an employee of the contractor and no site supervision was present.