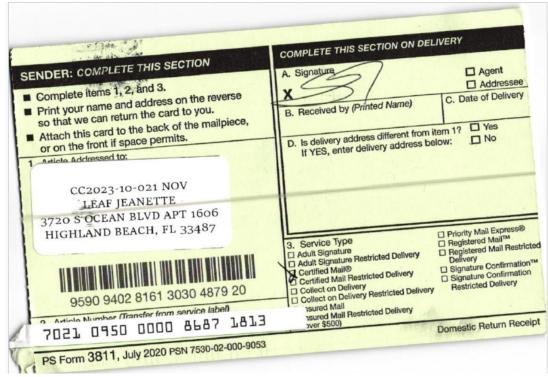

Certified Mail service provides the following benefits:

A receipt (this portion of the Certified Mail label).

A unique identifier for your mailpiece.

 Electronic verification of delivery or attempte delivery.

A record of delivery (including the recipient's signature) that is retained by the Postal Service" for a specified period.

#### Important Reminders:

- You may purchase Certified Mail service with First-Class Mail®, First-Class Package Service®, or Priority Mail® service.
- Certified Mail service is not available for international mail.
- Insurance coverage is not available for purchase with Certified Mail service. However, the purchase of Certified Mail service does not change the insurance coverage automatically included with certain Priority Mail items.
- For an additional fee, and with a proper endorsement on the mailpiece, you may request the following services:
- Return receipt service, which provides a record of delivery (including the recipient's signature). You can request a hardcopy return receipt or an electronic version. For a hardcopy return receipt, complete PS Form 3811. Domestic Return Receipt; attach PS Form 3811 to your mailplece; IMPORTANT: Save this receipt for your records.