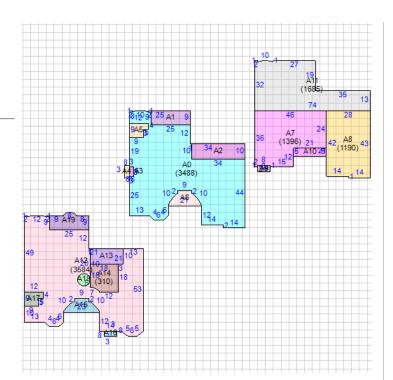

#### **Structural Details**

| Structural Elem     | nent for Building 1          | Sketch for Building 1 |
|---------------------|------------------------------|-----------------------|
| Exterior Wall 1     | MSY: CB STUCCO               |                       |
| Year Built          | 2003                         |                       |
| Air Condition Desc. | HTG & AC                     |                       |
| Heat Type           | FORCED AIR DUCT              |                       |
| Heat Fuel           | ELECTRIC                     |                       |
| Bed Rooms           | 5                            |                       |
| Full Baths          | 7                            |                       |
| Half Baths          | 2                            |                       |
| Exterior Wall 2     | MSY: PRECAST PNL/REIN.<br>CO |                       |
| Roof Structure      | WOOD TRUSS                   |                       |
| Roof Cover          | CONCRETE TILE                |                       |

Interior Wall 1 Interior Wall 2 Floor Type 1 Floor Type 2 Stories DRYWALL N/A MARBLE HARDWOOD 3

| Subarea and Square          | Footage for Building 1 |
|-----------------------------|------------------------|
| Code Description            | square Footage         |
| UOP Unfinished Open Porch   | 24                     |
| UOP Unfinished Open Porch   | 24                     |
| SFB Semi Finished Base Area | 1396                   |
| NVA No Value Area           | 50                     |
| NVA No Value Area           | 310                    |
| NVA No Value Area           | 93                     |
| NVA No Value Area           | 1701                   |
| NVA No Value Area           | 93                     |
| FUS Finished Upper Story    | 3484                   |
| FOP Finished Open Porch     | 154                    |
| FOP Finished Open Porch     | 32                     |
| FOP Finished Open Porch     | 105                    |
| FOP Finished Open Porch     | 238                    |
| FOP Finished Open Porch     | 210                    |
| FOP Finished Open Porch     | 340                    |
| FOP Finished Open Porch     | 225                    |
| FOP Finished Open Porch     | 18                     |
| FGR Finished Garage         | 1190                   |
| BAS Base Area               | 3488                   |
| BLC Balcony                 | 146                    |
| Total Square Footage        | 13321                  |
| Area Under Air              | 8368                   |
|                             |                        |