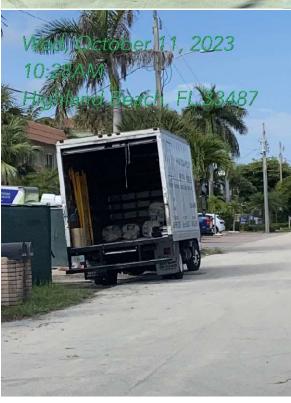

RE: Code Compliance Case No. CC2023-09-006

PARIS JAMES & MUELLER PARIS KARIN,

Location: 1106 BEL AIR DR B

HIGHLAND BEACH FL, 33487

**Complaint Description:** 

Violation: Improperly parked construction vehicles.

Correction: All vehicles to be parked on job site by September 16, 2023 to prevent further action.

#### 12-1.5 Construction Site Parking; Storage of Materials

On-site construction parking. On street parking is prohibited. All vehicles associated with the construction or construction personnel must be parked completely on the construction site and/or an alternate location approved by the building official. On-site parking areas must be completely off the pavement and should be covered with a suitable, compacted material to prevent dirt and mud from being tracked or washed onto adjacent streets and properties. Washing or repairing vehicles associated with the construction or construction personnel is prohibited anywhere in the town.