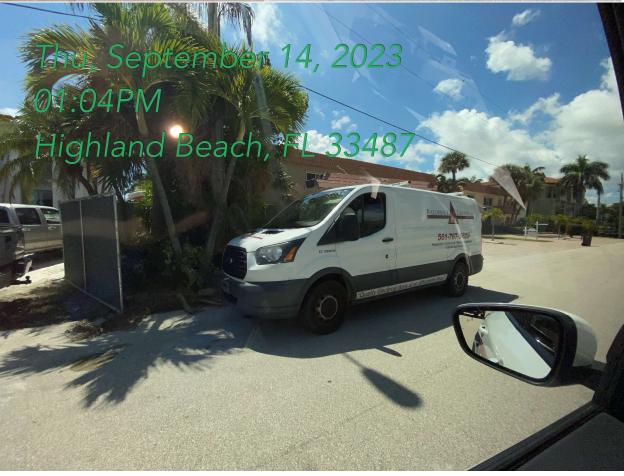

RE: Code Compliance Case No. CC2023-09-006

PARIS JAMES & MUELLER PARIS KARIN,

Location: 1106 BEL AIR DR B

HIGHLAND BEACH FL, 33487

**Complaint Description:** 

Violation: Improperly parked construction vehicles.

Correction: All vehicles to be parked on job site by September 16, 2023 to prevent further action.

#### 12-1.5 Construction Site Parking; Storage of Materials

On-site construction parking. On street parking is prohibited. All vehicles associated with the construction or construction personnel must be parked completely on the construction site and/or an alternate location approved by the building official. On-site parking areas must be completely off the pavement and should be covered with a suitable, compacted material to prevent dirt and mud from being tracked or washed onto adjacent streets and properties. Washing or repairing vehicles associated with the construction or construction personnel is prohibited anywhere in the town.