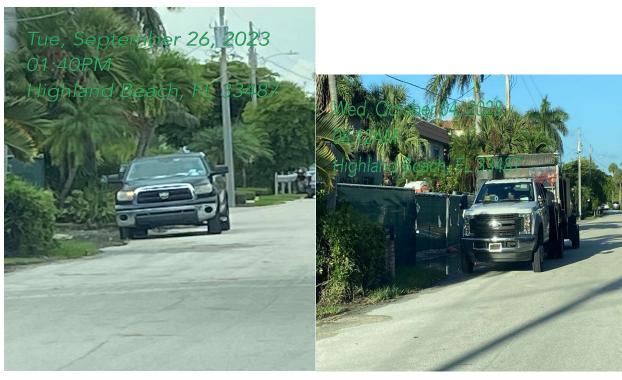

RE: Code Compliance Case No. CC2023-09-006

PARIS JAMES & MUELLER PARIS KARIN,

Location: 1106 BEL AIR DR B

HIGHLAND BEACH FL, 33487

**Complaint Description:** 

Violation: Improperly parked construction vehicles.

Correction: All vehicles to be parked on job site by September 16, 2023 to prevent further action.

#### 12-1.5 Construction Site Parking; Storage of Materials

On-site construction parking. On street parking is prohibited. All vehicles associated with the construction or construction personnel must be parked completely on the construction site and/or an alternate location approved by the building official. On-site parking areas must be completely off the pavement and should be covered with a suitable, compacted material to prevent dirt and mud from being tracked or washed onto adjacent streets and properties. Washing or repairing vehicles associated with the construction or construction personnel is prohibited anywhere in the town.