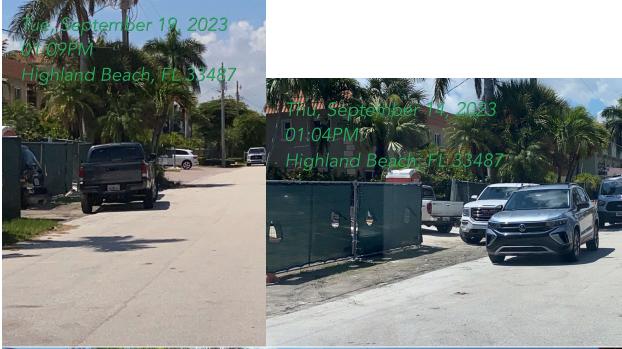

RE: Code Compliance Case No. CC2023-09-006

PARIS JAMES & MUELLER PARIS KARIN,

Location: 1106 BEL AIR DR B

HIGHLAND BEACH FL, 33487

**Complaint Description:** 

Violation: Improperly parked construction vehicles.

Correction: All vehicles to be parked on job site by September 16, 2023 to prevent further action.

#### 12-1.5 Construction Site Parking; Storage of Materials

On-site construction parking. On street parking is prohibited. All vehicles associated with the construction or construction personnel must be parked completely on the construction site and/or an alternate location approved by the building official. On-site parking areas must be completely off the pavement and should be covered with a suitable, compacted material to prevent dirt and mud from being tracked or washed onto adjacent streets and properties. Washing or repairing vehicles associated with the construction or construction personnel is prohibited anywhere in the town.